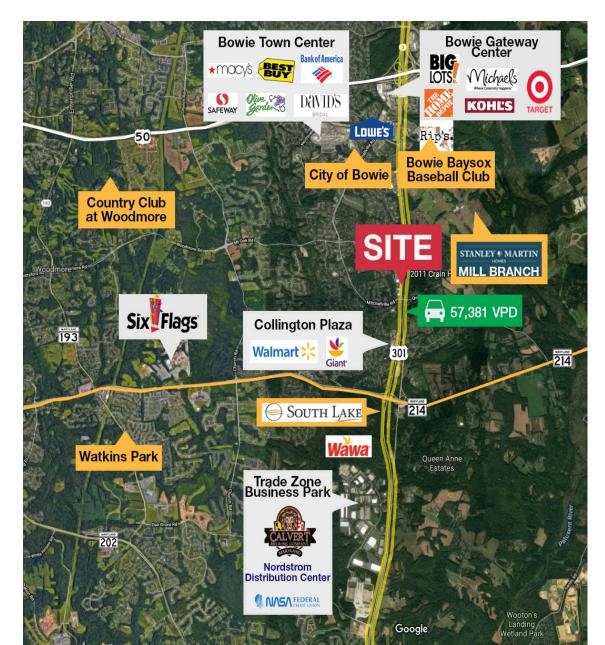

## Property Features

- Approx. 23,034 ± SF of Land
- Former Gulf Gas Station Site
- Zoned R-R (Rural Residential)
- Situated on US Route 301
- High visibility and traffic counts
   (57,381 VPD PER MDSHA 2019)
- Minutes away from US Route 50
- Close proximity to amenties and public transportation
- Close to South Lake and Mill Branch Developments