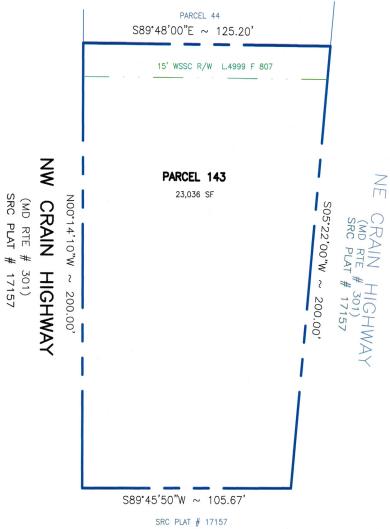

## Property Features

- Approx. 23,034 ± SF of Land
- Former Gulf Gas Station Site
- Zoned R-R (Rural Residential)
- Situated on US Route 301
- High visibility and traffic counts
   (57,381 VPD PER MDSHA 2019)
- Minutes away from US Route 50
- Close proximity to amenties and public transportation
- Close to South Lake and Mill Branch Developments