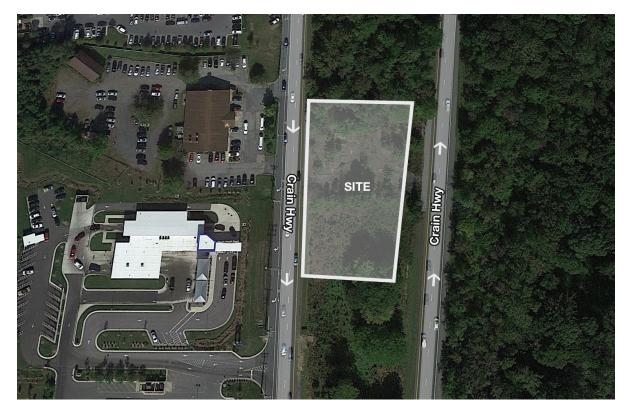

## Property Features

- Approx. 23,034 ± SF of Land
- Former Gulf Gas Station Site
- Zoned R-R (Rural Residential)
- Situated on US Route 301
- High visibility and traffic counts
   (57,381 VPD PER MDSHA 2019)
- Minutes away from US Route 50
- Close proximity to amenties and public transportation
- Close to South Lake and Mill Branch Developments