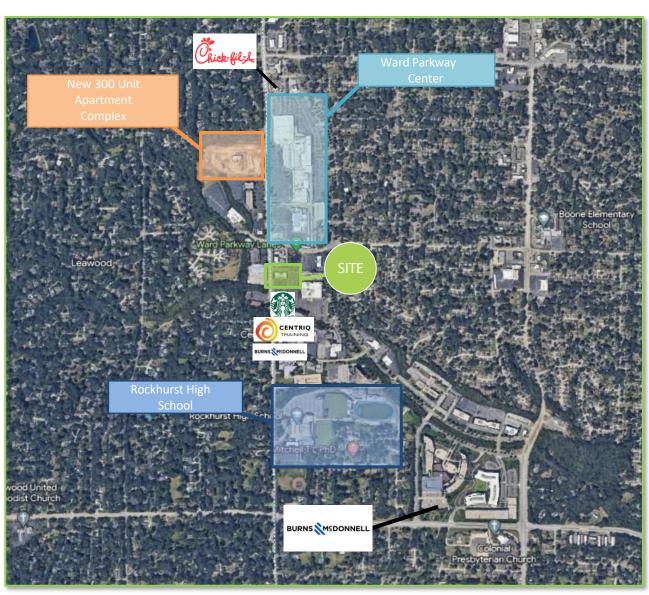

& PALLIATIVE CARE

 Convenient position centralized within the metropolitan area for employees, clients, and patients (2-mile/5-min from I-435)

 Notable neighboring properties to the property include the Ward Parkway Pavilion & Center which is amenity rich (Target, Trader Joes, Genesis Health Club, plus multiple restaurant and coffee options, Burns & McDonnell HQ, Rockhurst High School.