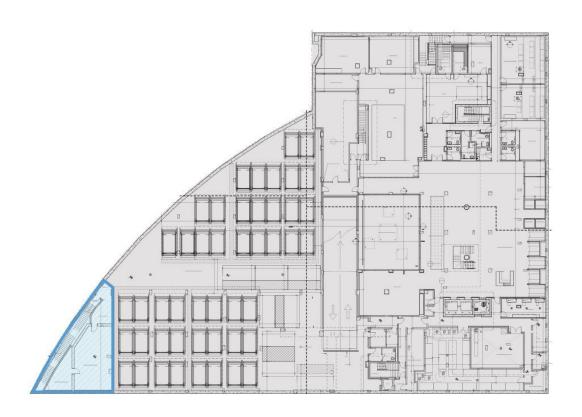

#### 40 BRUCKNER BOULEVARD

CELLAR 2 TOTAL AVAILABLE SPACE: 1,372 SF

ALL SQUARE FOOTAGES
ARE APPROXIMATE

FOR LEASE • 359 - 5,381 SF • For Pricing

40 Bruckner Blvd, Bronx, NY 10454