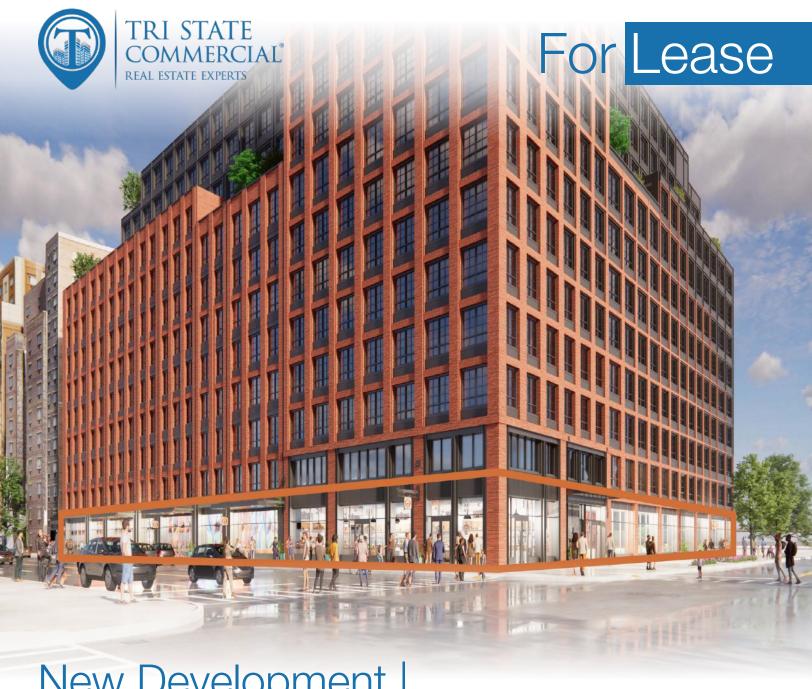

New Development | Retail + Community Facility For Lease

359 - 5,381 SF

40 Bruckner Blvd • Bronx • NY • For Pricing

# **Property Summary**

40 Bruckner Blvd, Bronx, NY 10454

#### **Location Overview**

Located in the Mott Haven neighborhood of the Bronx between Alexander Ave and Willis Ave near the Wiilis Ave Bridge & Third Ave Bridge.

Nearest transit: 6 train at 3rd Ave - 138th St and the Bx15 bus line.