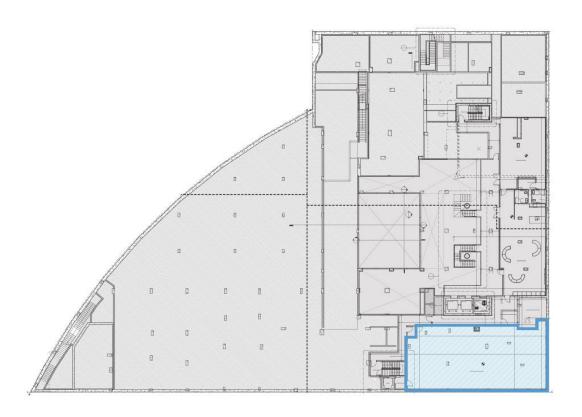

#### 40 BRUCKNER BOULEVARD

CELLAR 1 TOTAL AVAILABLE SPACE: 2,878 SF

ALL SQUARE FOOTAGES
ARE APPROXIMATE

FOR LEASE • 359 - 5,381 SF • For Pricing

40 Bruckner Blvd, Bronx, NY 10454