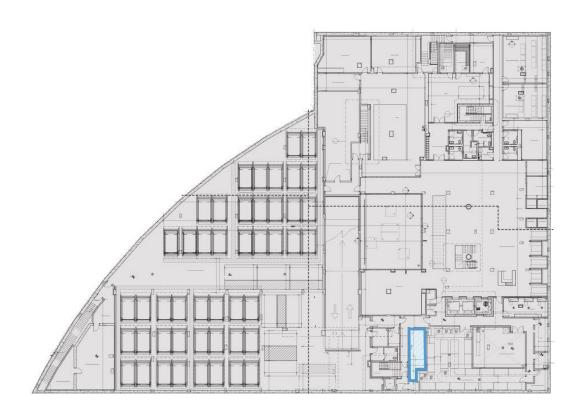

#### 40 BRUCKNER BOULEVARD

CELLAR 3

TOTAL AVAILABLE SPACE: 359 SF

ALL SQUARE FOOTAGES
ARE APPROXIMATE

FOR LEASE • 359 - 5,381 SF • For Pricing