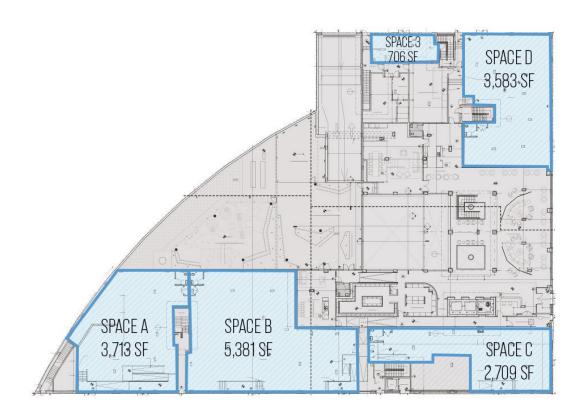

### Main Highlights

▶ Space A - 3,713 - Retail

▶ Space B - 5,381 - Retail

▶ Space C - 2,709 - Retail

Space D - 3,583 - Retail

▶ Space E - 706 - CF

▶ Storage 1 : 2,878 SF

▶ Storage 2: 1,372 SF

#### 40 BRUCKNER BOULEVARD

TOTAL AVAILABLE SPACE: 16,092 SF

ALL SQUARE FOOTAGES
ARE APPROXIMATE

FOR LEASE • 359 - 5,381 SF • For Pricing

40 Bruckner Blvd, Bronx, NY 10454