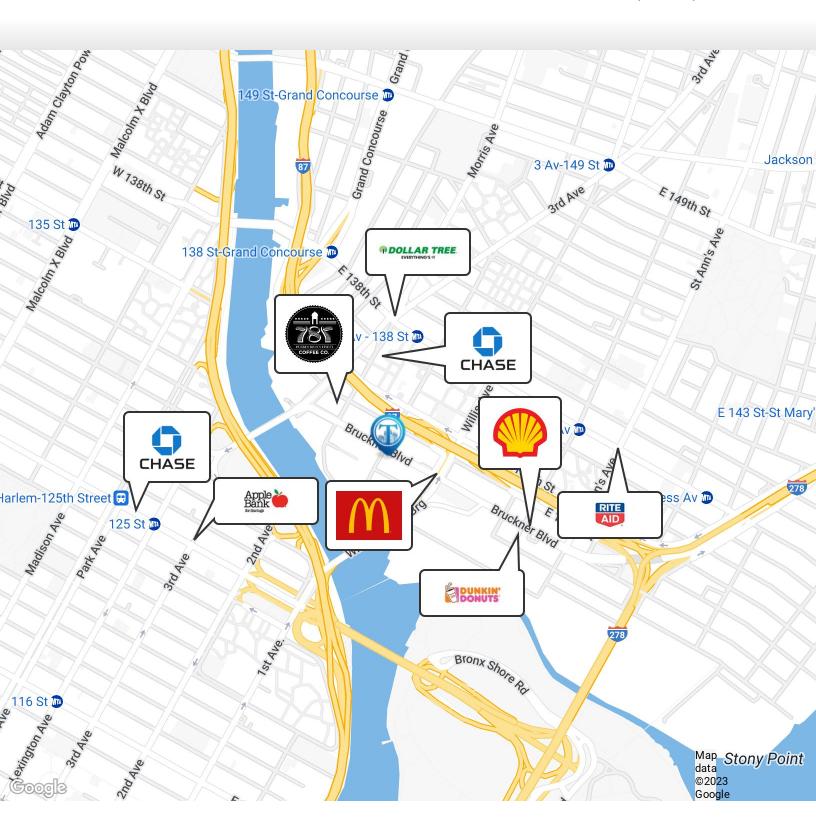

#### **Location Overview**

Located in the Mott Haven neighborhood of the Bronx between Alexander Ave and Willis Ave near the Wiilis Ave Bridge & Third Ave Bridge.

Nearest transit: 6 train at 3rd Ave - 138th St and the Bx15 bus line.

Nearby tenants include McDonald's, 787 Coffee, Speedway, Dunkin', Amoco, Bar 47, Rite Aid, Dollar Tree, FoodFest Depot, Milk Burger, Shell, Chase Bank, Sobro Pharmacy, and more!

# Retailer Map

40 Bruckner Blvd, Bronx, NY 10454

FOR LEASE • 359 - 5,381 SF • For Pricing

Call: 718-437-6100

Dov Bleich
718.437.6100 x111
Dov.B@TriStateCR.com

Shlomi Bagdadi 718.437.6100 sb@tristatecr.com

Broker is relying on Landlord or other Landlord-supplied sources for the accuracy of said information and has no knowledge of the accuracy of it. Broker makes no representation and/or warranty, expressed or implied, as to the accuracy of such information.