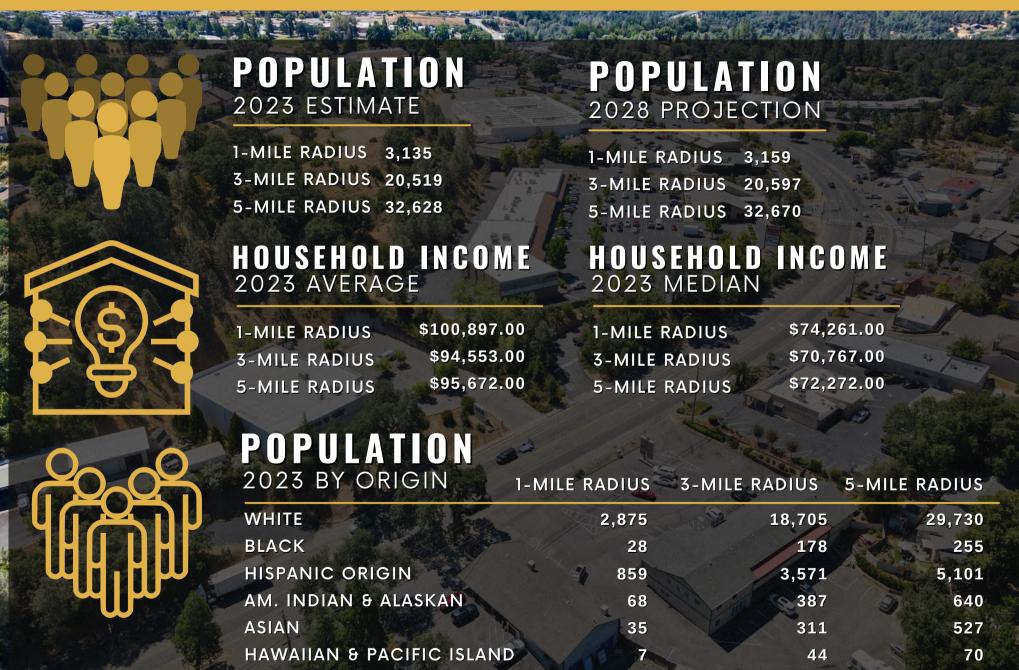

### DEMOGRAPHIC SUMMARY REPORT

2855 RAY LAWYER DR, PLACERVILLE, CA 95667

121

895

1,407

OTHER

DRE: 01978727