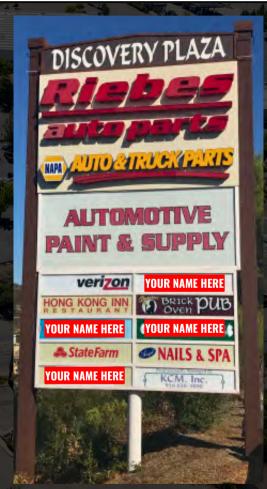

#### PROPERTY HIGHLIGHTS:

- Centrally located in Placerville, California, and well-maintained.
- Situated across from a bustling Raley's supermarket and Regal Cinema.
- Affordable yet high-quality spaces, making it ideal for both start-ups and established businesses.
- Located less than 5 minutes away from Highway 50, ensuring quick and easy freeway access.
- In close proximity to major retailers and local attractions, including Placerville Speedway, El Dorado County Library, Raley's, Big 5 Supermarket,
- Offers monument signage, ensuring high visibility for businesses.
- Abundant parking available for the convenience of customers and employees.