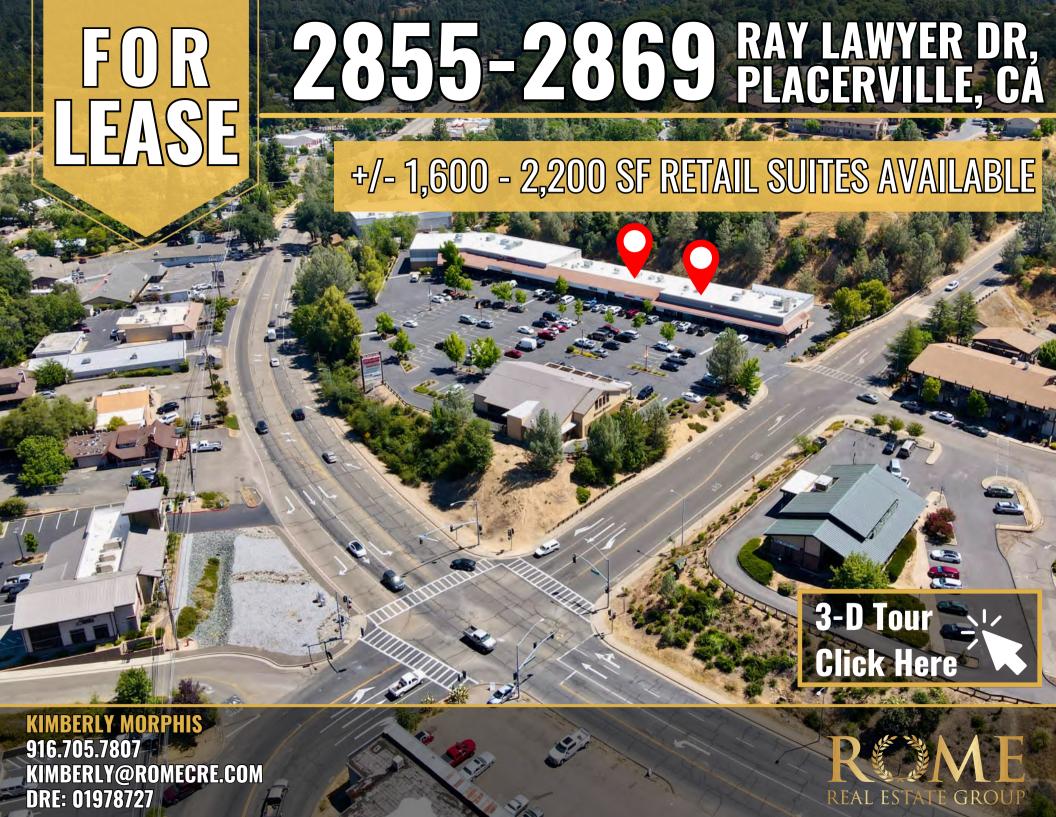

### IMMEDIATE VICINITY AERIAL

#### PROPERTY HIGHLIGHTS:

- Centrally located in Placerville, California, and well-maintained.
- Situated across from a bustling Raley's supermarket and Regal Cinema.
- Affordable yet high-quality spaces, making it ideal for both start-ups and established businesses.
- Located less than 5 minutes away from Highway 50, ensuring quick and easy freeway access.
- In close proximity to major retailers and local attractions, including Placerville Speedway, El Dorado County Library, Raley's, Big 5 Supermarket,
- Offers monument signage, ensuring high visibility for businesses.
- Abundant parking available for the convenience of customers and employees.

TRAFFIC
COUNTS
PLACERVILLE DR
8 EL DORADO FWY: 41,869 ADT