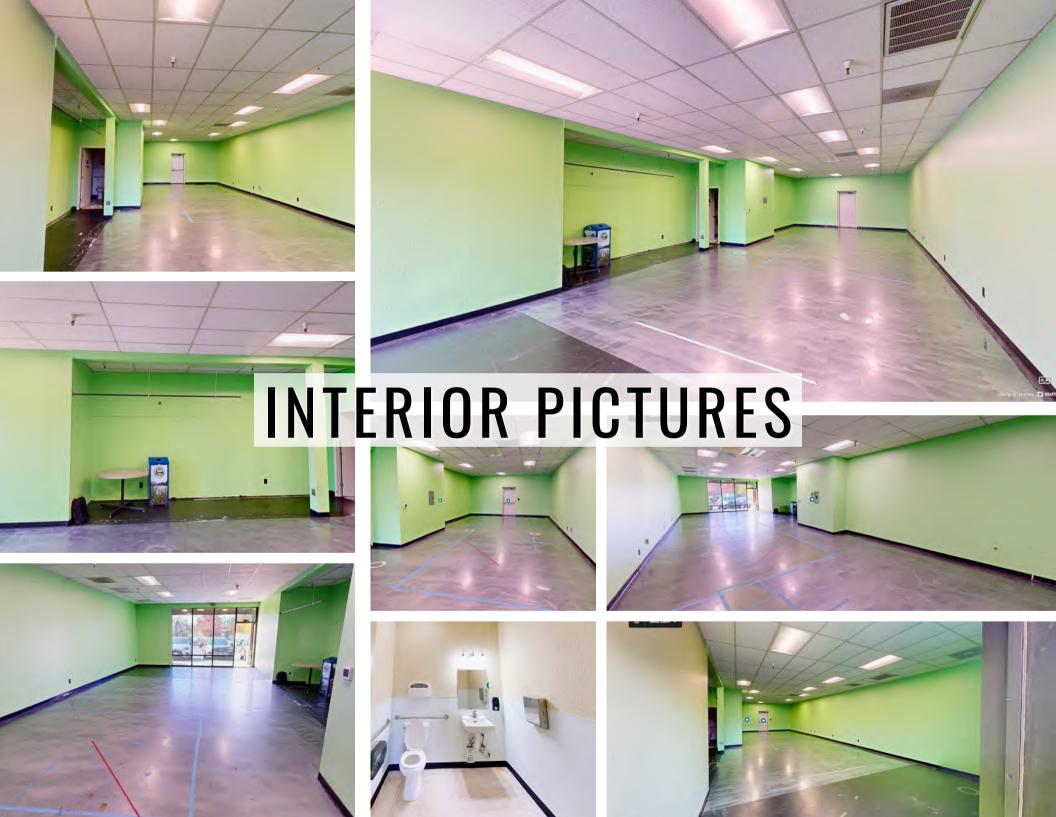

ty Library, Raley's, Big 5 Supermarket,
- Offers monument signage, ensuring high visibility for businesses.
- Abundant parking available for the convenience of customers and employees.



TRAFFIC
COUNTS
PLACERVILLE DR
8 EL DORADO FWY: 41,869 ADT

## **SUITE DETAILS:** +/- 2,200 **SQ. FT**





916.7-Disclaimer: The information contained herein has been obtained from sources Broker believes to be reliable. However, Broker cannot guarantee, warrant or represent its accuracy and all information is subject to error, change, or withdrawal. An interested party and their advisors should conduct an independent investigation of the property to determine to your satisfaction the suitability of the property for your needs.



### SUITE DETAILS: +/- 1,600 SQ. FT

\$1.25 PSF + NNN COSTS PER MONTH











# EXTERIOR PICTURES





### IMMEDIATE VICINITY AERIAL



### DEMOGRAPHIC SUMMARY REPORT

2855 RAY LAWYER DR, PLACERVILLE, CA 95667



121

895

1,407

OTHER



DRE: 01978727

### REACH OUT

TO LEARN MORE ABOUT THESE RETAIL SUITES!

916.705.7807



KIMBERLY@ROMECRE.COM



@ROMECREGROUP



2901 K STREET, SUITE 306, SACRAMENTO, CA 95816 101 PARKSHORE DRIVE, SUITE 100, FOLSOM, CA 95630