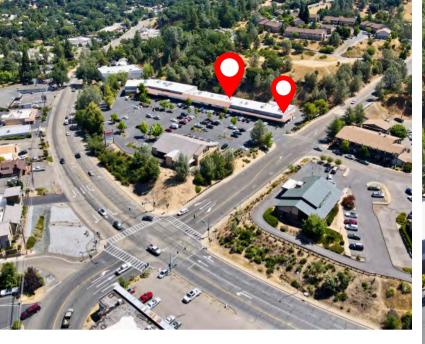

ibrary, Raley's, Big 5 Supermarket,
- Offers monument signage, ensuring high visibility for businesses.
- Abundant parking available for the convenience of customers and employees.



TRAFFIC
COUNTS
PLACERVILLE DR
8 EL DORADO FWY: 41,869 ADT

## **SUITE DETAILS:** +/- 2,200 **SQ. FT**





916.7-Disclaimer: The information contained herein has been obtained from sources Broker believes to be reliable. However, Broker cannot guarantee, warrant or represent its accuracy and all information is subject to error, change, or withdrawal. An interested party and their advisors should conduct an independent investigation of the property to determine to your satisfaction the suitability of the property for your needs.



### SUITE DETAILS: +/- 1,600 SQ. FT

\$1.25 PSF + NNN COSTS PER MONTH











# EXTERIOR PICTURES





### IMMEDIATE VICINITY AERIAL



### DEMOGRAPHIC SUMMARY REPORT

2855 RAY LAWYER DR, PLACERVILLE, CA 95667



121

895

1,407

OTHER



DRE: 01978727

### REACH OUT

TO LEARN MORE ABOUT THESE RETAIL SUITES!

916.705.7807



KIMBERLY@ROMECRE.COM



@ROMECREGROUP



2901 K STREET, SUITE 306, SACRAMENTO, CA 95816 101 PARKSHORE DRIVE, SUITE 100, FOLSOM, CA 95630