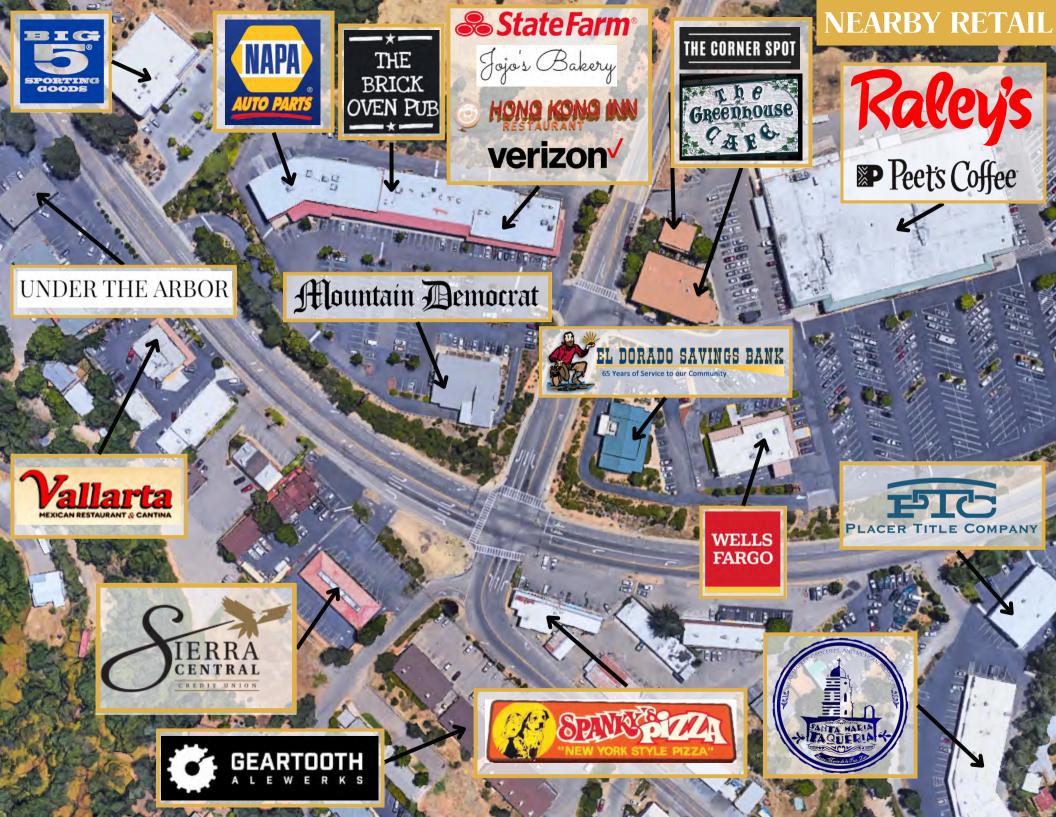

#### PROPERTY HIGHLIGHTS:

- Centrally located in Placerville, California, and well-maintained.
- Situated across from a bustling Raley's supermarket and Regal Cinema.
- Affordable yet high-quality spaces, making it ideal for both start-ups and established businesses.
- Located less than 5 minutes away from Highway 50, ensuring quick and easy freeway access.
- In close proximity to major retailers and local attractions, including Placerville Speedway, El Dorado County Library, Raley's, Big 5 Supermarket,
- Offers monument signage, ensuring high visibility for businesses.
- Abundant parking available for the convenience of customers and employees.