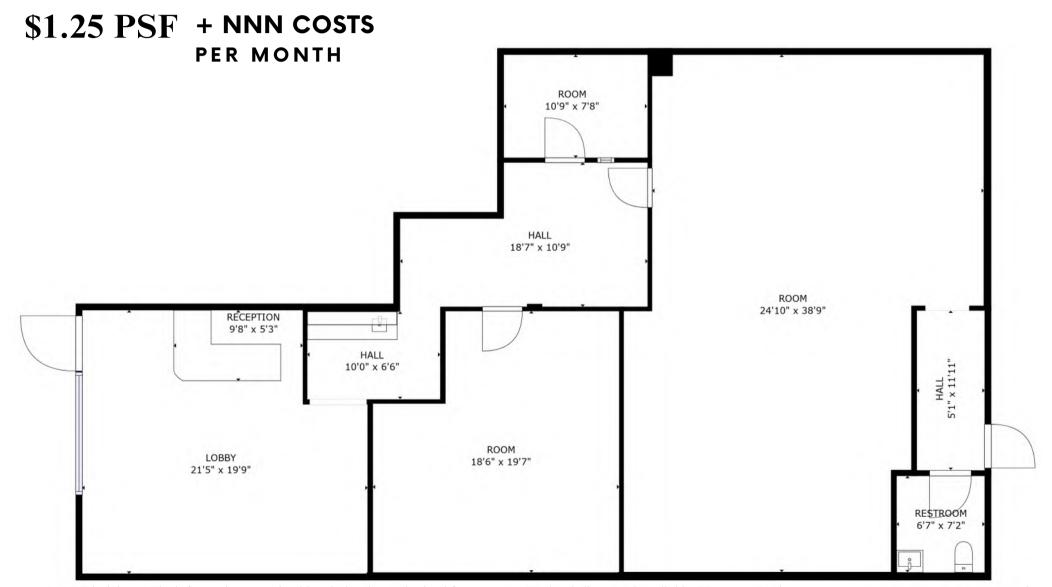

## **SUITE DETAILS:** +/- 2,200 **SQ. FT**

916.7-Disclaimer: The information contained herein has been obtained from sources Broker believes to be reliable. However, Broker cannot guarantee, warrant or represent its accuracy and all information is subject to error, change, or withdrawal. An interested party and their advisors should conduct an independent investigation of the property to determine to your satisfaction the suitability of the property for your needs.

### SUITE DETAILS: +/- 1,600 SQ. FT

\$1.25 PSF + NNN COSTS PER MONTH