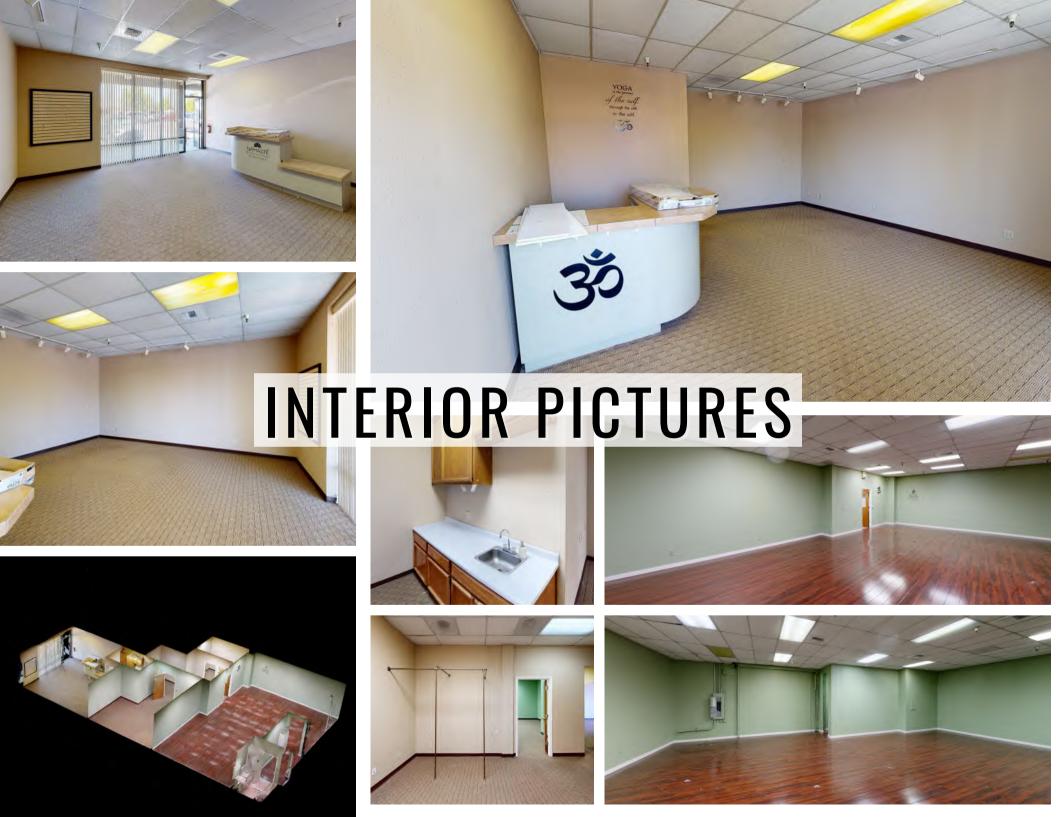

tailers and local attractions, including Placerville Speedway, El Dorado County Library, Raley's, Big 5 Supermarket,
- Offers monument signage, ensuring high visibility for businesses.
- Abundant parking available for the convenience of customers and employees.



TRAFFIC
COUNTS
PLACERVILLE DR
8 EL DORADO FWY: 41,869 ADT

## **SUITE DETAILS:** +/- 2,200 **SQ. FT**





916.7-Disclaimer: The information contained herein has been obtained from sources Broker believes to be reliable. However, Broker cannot guarantee, warrant or represent its accuracy and all information is subject to error, change, or withdrawal. An interested party and their advisors should conduct an independent investigation of the property to determine to your satisfaction the suitability of the property for your needs.



### SUITE DETAILS: +/- 1,600 SQ. FT

\$1.25 PSF + NNN COSTS PER MONTH











# EXTERIOR PICTURES





### IMMEDIATE VICINITY AERIAL



### DEMOGRAPHIC SUMMARY REPORT

2855 RAY LAWYER DR, PLACERVILLE, CA 95667



121

895

1,407

OTHER



DRE: 01978727

### REACH OUT

TO LEARN MORE ABOUT THESE RETAIL SUITES!

916.705.7807



KIMBERLY@ROMECRE.COM



@ROMECREGROUP



2901 K STREET, SUITE 306, SACRAMENTO, CA 95816 101 PARKSHORE DRIVE, SUITE 100, FOLSOM, CA 95630