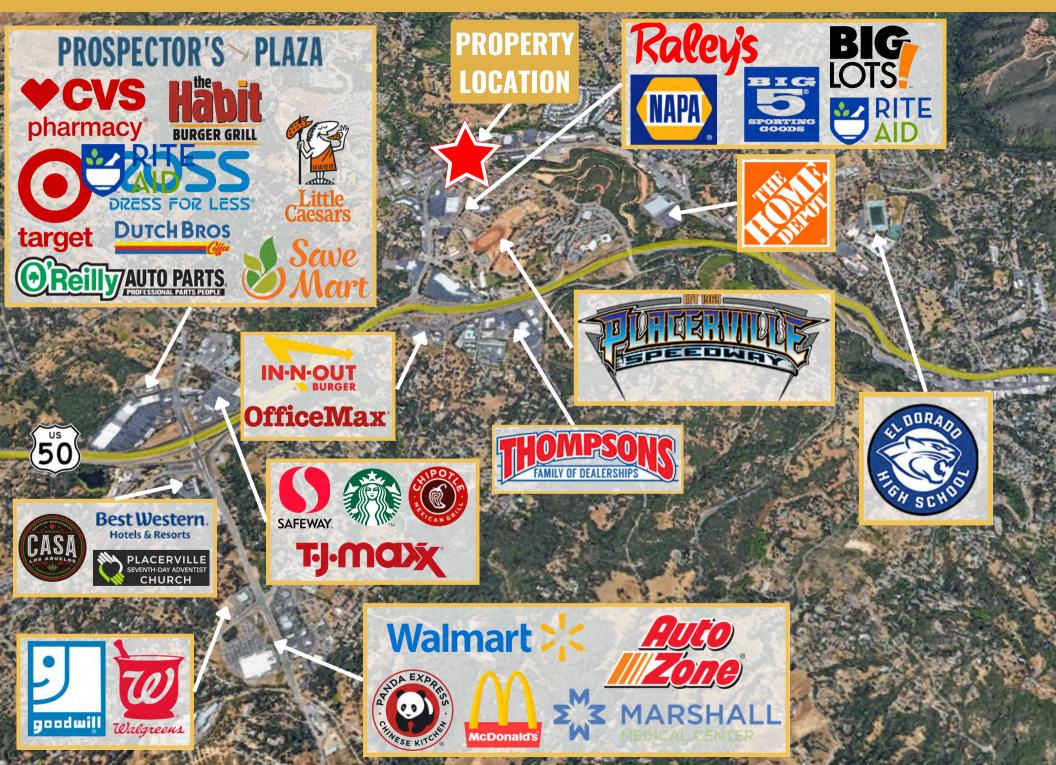

#### PROPERTY HIGHLIGHTS:

- Centrally located in Placerville, California, and well-maintained.
- Situated across from a bustling Raley's supermarket and Regal Cinema.
- Affordable yet high-quality spaces, making it ideal for both start-ups and established businesses.
- Located less than 5 minutes away from Highway 50, ensuring quick and easy freeway access.
- In close proximity to major retailers and local attractions, including Placerville Speedway, El Dorado County Library, Raley's, Big 5 Supermarket,
- Offers monument signage, ensuring high visibility for businesses.
- Abundant parking available for the convenience of customers and employees.