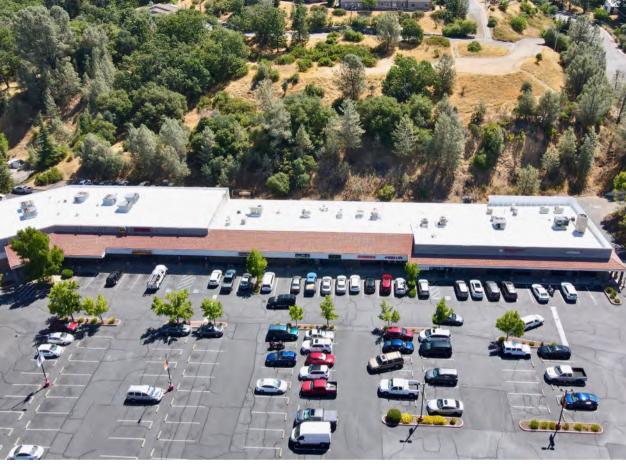

Supermarket,
- Offers monument signage, ensuring high visibility for businesses.
- Abundant parking available for the convenience of customers and employees.



TRAFFIC
COUNTS
PLACERVILLE DR
8 EL DORADO FWY: 41,869 ADT

## **SUITE DETAILS:** +/- 2,200 **SQ. FT**





916.7-Disclaimer: The information contained herein has been obtained from sources Broker believes to be reliable. However, Broker cannot guarantee, warrant or represent its accuracy and all information is subject to error, change, or withdrawal. An interested party and their advisors should conduct an independent investigation of the property to determine to your satisfaction the suitability of the property for your needs.



### SUITE DETAILS: +/- 1,600 SQ. FT

\$1.25 PSF + NNN COSTS PER MONTH











# EXTERIOR PICTURES





### IMMEDIATE VICINITY AERIAL



### DEMOGRAPHIC SUMMARY REPORT

2855 RAY LAWYER DR, PLACERVILLE, CA 95667



121

895

1,407

OTHER



DRE: 01978727

### REACH OUT

TO LEARN MORE ABOUT THESE RETAIL SUITES!

916.705.7807



KIMBERLY@ROMECRE.COM



@ROMECREGROUP



2901 K STREET, SUITE 306, SACRAMENTO, CA 95816 101 PARKSHORE DRIVE, SUITE 100, FOLSOM, CA 95630