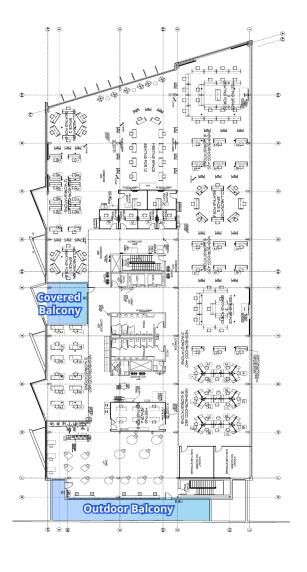

## 23,319 RSF Available on the fourth (top) floor

- Class A office space with open plan layout
- Ample onsite parking with integral garage
- Two private tenant balconies
- Beautifully designed building lobby
- Excellent visibility with highwall signage opportunity