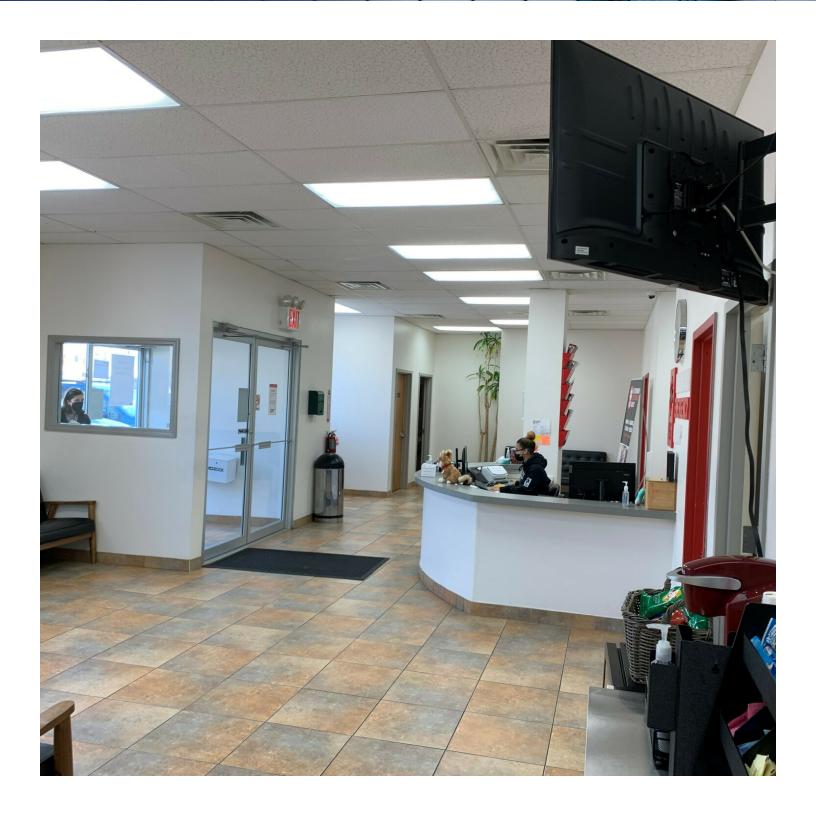

## Additional Photos

#### **PROPERTY OVERVIEW**

SVN CPEX Real Estate has been exclusively retained to lease this prime retail space located at 2220 Flatbush Avenue in Brooklyn, New York's Marine Park neighborhood.

Currently a veterinary clinic, and former Entenmann's bakery outlet the space allows for many other uses such as medical office, retail, professional office and fitness facilities. The space boasts 7,500 SF of useable space with 100 feet of frontage. Signage opportunity in particular is great for the thousands of daily drivers on Flatbush Avenue. The space also has dedicated parking in front, HVAC system, alarm system and is ADA-compliant. 2220 Flatbush Avenue is close to the Belt Parkway and the area is serviced with 8 bus lines.