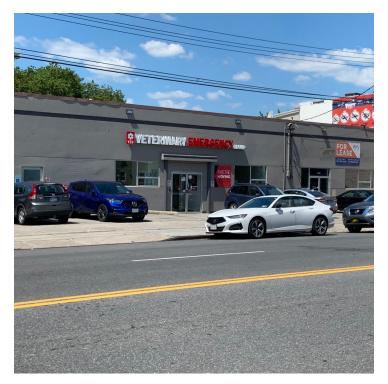

### Property Summary





#### **OFFERING SUMMARY**

Lease Rate: \$38.00 SF

Building Size: 7,500 SF

Available SF: 2,500 - 7,500 SF

Lot Size: 20,000 SF

Submarket: Marine Park

#### **PROPERTY OVERVIEW**

SVN CPEX Real Estate has been exclusively retained to lease this prime retail space located at 2220 Flatbush Avenue in Brooklyn, New York's Marine Park neighborhood.

Currently a veterinary clinic, and former Entenmann's bakery outlet the space allows for many other uses such as medical office, retail, professional office and fitness facilities. The space boasts 7,500 SF of useable space with 100 feet of frontage. Signage opportunity in particular is great for the thousands of daily drivers on Flatbush Avenue. The space also has dedicated parking in front, HVAC system, alarm system and is ADA-compliant. 2220