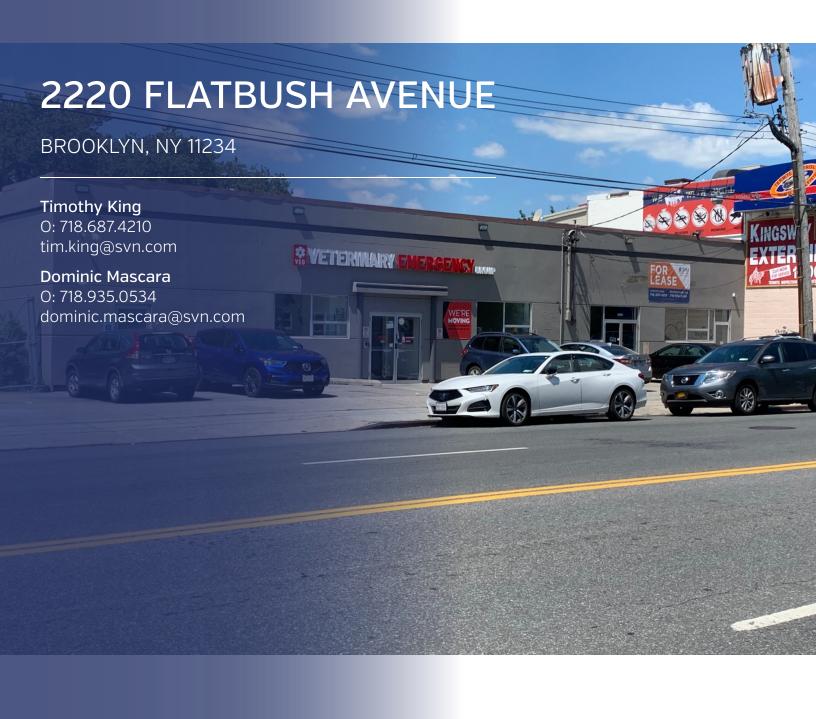

### Property Summary

#### **PROPERTY OVERVIEW**

SVN CPEX Real Estate has been exclusively retained to lease this prime retail space located at 2220 Flatbush Avenue in Brooklyn, New York's Marine Park neighborhood.

Currently a veterinary clinic, and former Entenmann's bakery outlet the space allows for many other uses such as medical office, retail, professional office and fitness facilities. The space boasts 7,500 SF of useable space with 100 feet of frontage. Signage opportunity in particular is great for the thousands of daily drivers on Flatbush Avenue. The space also has dedicated parking in front, HVAC system, alarm system and is ADA-compliant. 2220 Flatbush Avenue is close to the Belt Parkway and the area is serviced with 8 bus lines.