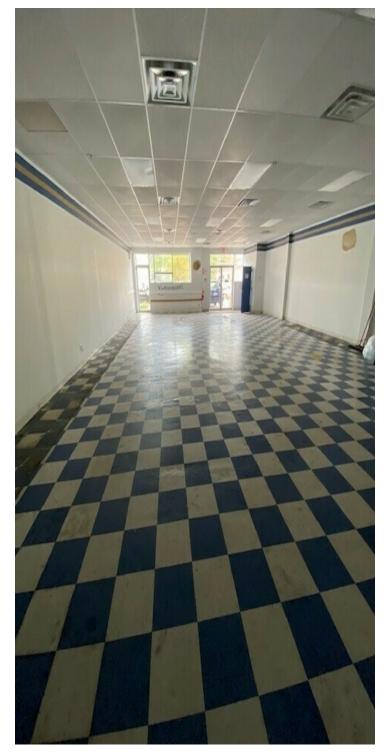

ork's Marine Park neighborhood.

Currently a veterinary clinic, and former Entenmann's bakery outlet the space allows for many other uses such as medical office, retail, professional office and fitness facilities. The space boasts 7,500 SF of useable space with 100 feet of frontage. Signage opportunity in particular is great for the thousands of daily drivers on Flatbush Avenue. The space also has dedicated parking in front, HVAC system, alarm system and is ADA-compliant. 2220 Flatbush Avenue is close to the Belt Parkway and the area is serviced with 8 bus lines.

NEARBY TENANTS: King's Plaza Mall, U.S. Post Office, Ashley Home Store Outlet, KFC, Rite Aid, McDonald's, Petco, CVS, Vitamin Shoppe, Walgreen's, TD Bank, Burger King, Dunkin Donuts, and P.C. Richard & Son.

# Additional Photos





## Additional Photos



# Demographics Map & Report



| POPULATION                           | 0.5 MILES              | 1 MILE               | 1.5 MILES               |
|--------------------------------------|------------------------|----------------------|-------------------------|
| Total Population                     | 22,737                 | 83,155               | 180,989                 |
| Average Age                          | 37.6                   | 37.7                 | 37.6                    |
| Average Age [Male]                   | 35.1                   | 34.1                 | 34.1                    |
| Average Age (Female)                 | 39.9                   | 40.1                 | 39.8                    |
|                                      |