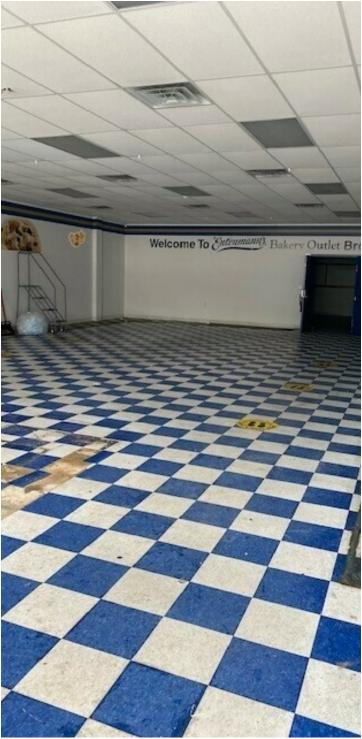

# Additional Photos

#### **PROPERTY OVERVIEW**

SVN CPEX Real Estate has been exclusively retained to lease this prime retail space located at 2220 Flatbush Avenue in Brooklyn, New York's Marine Park neighborhood.

Currently a veterinary clinic, and former Entenmann's bakery outlet the space allows for many other uses such as medical office, retail, professional office and fitness facilities. The space boasts 7,500 SF of useable space with 100 feet of frontage. Signage opportunity in particular is great for the thousands of daily drivers on Flatbush Avenue. The space also has dedicated parking in front, HVAC system, alarm system and is ADA-compliant. 2220 Flatbush Avenue is close to the Belt Parkway and the area is serviced with 8 bus lines.