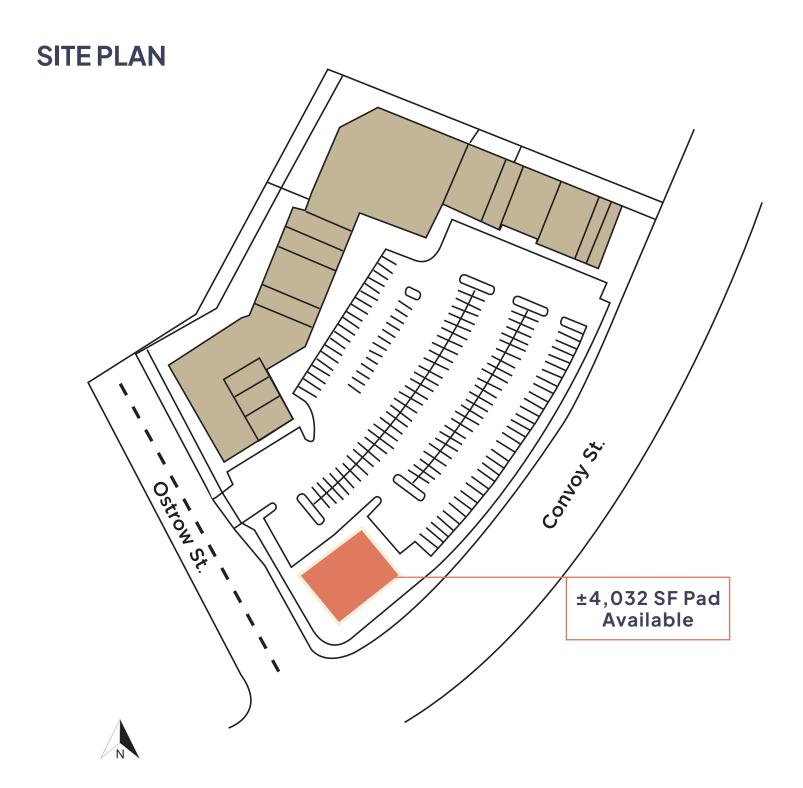

3820 Convoy St. San Diego, CA 92111

Flocke & Avoyer is proud to present a  $\pm 4,032$  SF pad located in Sunrise Town Center  $\pm 42,565$  SF shopping center located at 3820-3860 Convoy St. This opportunity benefits from the high car per day intersection of Convoy St. (27,243 ADT) and Kearny Mesa Rd. (18,192 ADT).

#### AVAILABLE: ±4,032 SF

- Monument sign exposure
- Benefits from a high car per day intersection of Convoy St. 27,243
   ADT) & Kearny Mesa Rd. (18,192 ADT)
- Easy access to the I-805 (203,771 ADT) and SR-163 (136,000 ADT)
- Strong daytime demographics
- Impressive household incomes