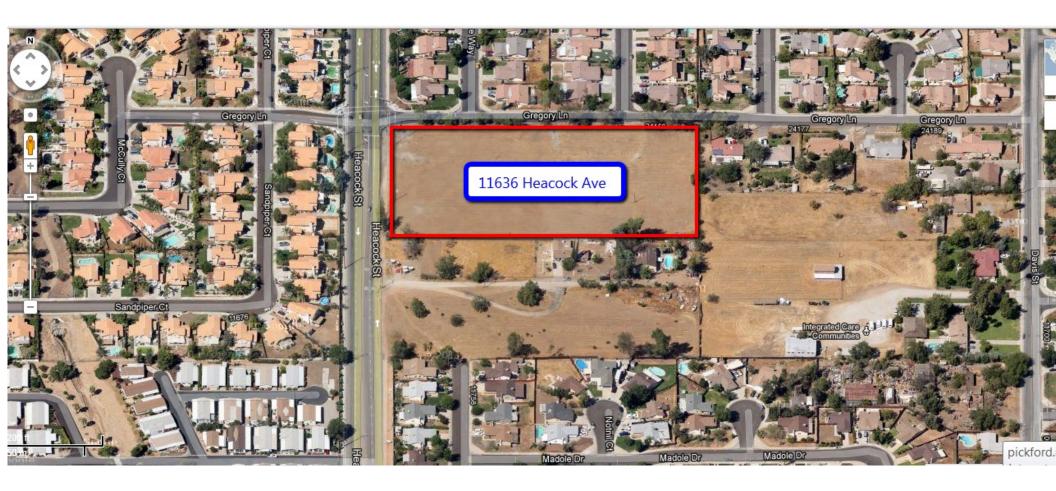

| Asking Price: | Deal terms are not currently defined. Request your own specific terms when submitting a non-binding offer. |
|---------------|------------------------------------------------------------------------------------------------------------|
| Location:     | 11636 Heacock Street Moreno Valley CA 92557                                                                |
| APN#          | 475-190-022                                                                                                |
| Approvals:    | Approve for 130 Senior Housing Apt.                                                                        |
| Acreage:      | 4.72 Net Per new ALTA Survey                                                                               |
| Product:      | Two and Three Stories Buildings                                                                            |
| Unit Mix:     | 92 one bedroom, 35 two bed room, and 3 studios                                                             |