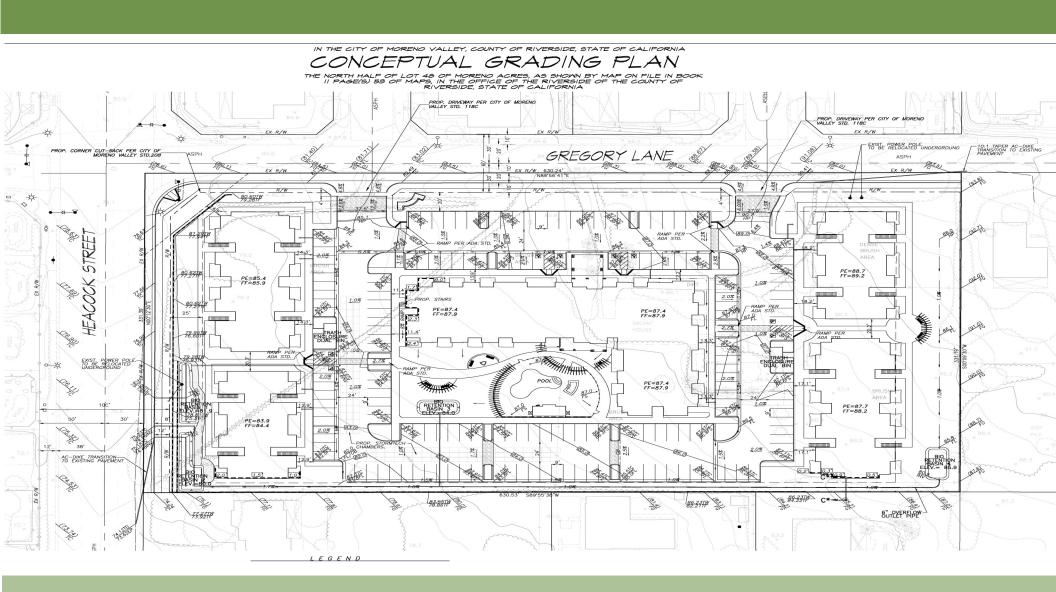

#### PROJECT INFORMATION

SITE AREA: 189,050 SF (4.34 AC NET AFTER ROW DEDICATION)

ZONING: O

NUMBER OF UNITS: 130 (64 UNITS PACKAGE 1, 66 UNITS PACKAGE 2)

LOT DENSITY: 29.9 DU/ACRE

TOTAL LOT COVERAGE (BUILT UP AREA)

43,016 SF (23%) TOTAL OPEN SPACE / LANDSCAPING 87,946 SF (46%)

TOTAL PARKING AREA 58,088 SF (31%)

#### DEVELOPMENT SUMMARY

| # OF<br>UNITS | UNIT       | BED/BA  | UNIT<br>SIZE | PRIVATE OPEN<br>SPACE | PARKING<br>REQUIRED |
|---------------|------------|---------|--------------|-----------------------|---------------------|
| 32            | 1A         | 1BD/1BA | 668          | 109                   | 32 x 1.25 = 40      |
| 60            | 1C         | 1BD/1BA | 570          | 100                   | 60 x 1.25 = 75      |
| 3             | 2C         | 2BD/1BA | 891          | 100                   | 3 x 1.5 = 5         |
| 3             | 0C         | STUDIO  | 544          | 100                   | 3 x 1.25 = 4        |
| 16            | 2 <b>A</b> | 2BD/2BA | 896          | 105                   | 16 x 1.5 = 24       |
| 16            | 2B         | 2BD/2BA | 946          | 107                   | 16 x 1.5 = 24       |
| 130           |            |         |              |                       | 172                 |