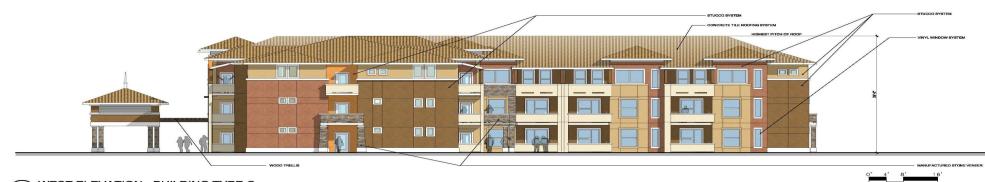

2 PERSPECTIVE VIEW - BUILDING TYPE C

2 PERSPECTIVE VIEW - BUILDING TYPE C

2 PERSPECTIVE VIEW - BUILDING TYPE C