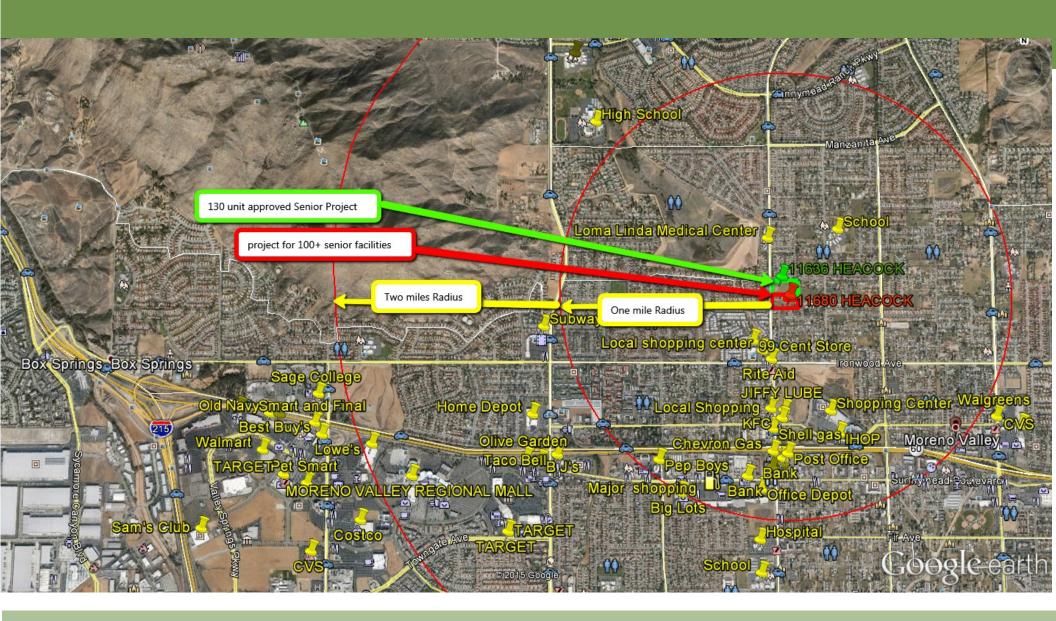

| Asking Price: | Deal terms are not currently defined. Request your own specific terms when submitting a non-binding offer. |
|---------------|------------------------------------------------------------------------------------------------------------|
| Location:     | 11636 Heacock Street Moreno Valley CA 92557                                                                |
| APN#          | 475-190-022                                                                                                |
| Approvals:    | Approve for 130 Senior Housing Apt.                                                                        |
| Acreage:      | 4.72 Net Per new ALTA Survey                                                                               |
| Product:      | Two and Three Stories Buildings                                                                            |
| Unit Mix:     | 92 one bedroom, 35 two bed room, and 3 studios                                                             |