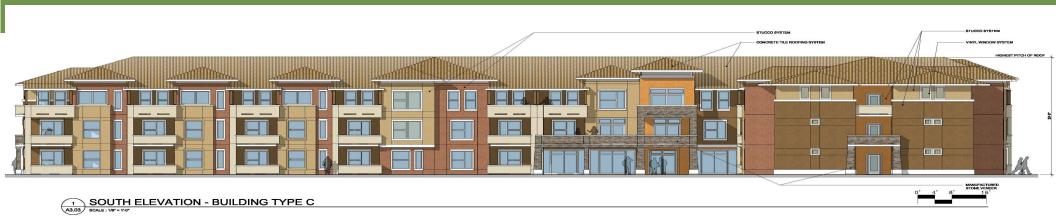

| Asking Price: | Deal terms are not currently defined. Request your own specific terms when submitting a non-binding offer. |
|---------------|------------------------------------------------------------------------------------------------------------|
| Location:     | 11636 Heacock Street Moreno Valley CA 92557                                                                |
| APN#          | 475-190-022                                                                                                |
| Approvals:    | Approve for 130 Senior Housing Apt.                                                                        |
| Acreage:      | 4.72 Net Per new ALTA Survey                                                                               |
| Product:      | Two and Three Stories Buildings                                                                            |
| Unit Mix:     | 92 one bedroom, 35 two bed room, and 3 studios                                                             |