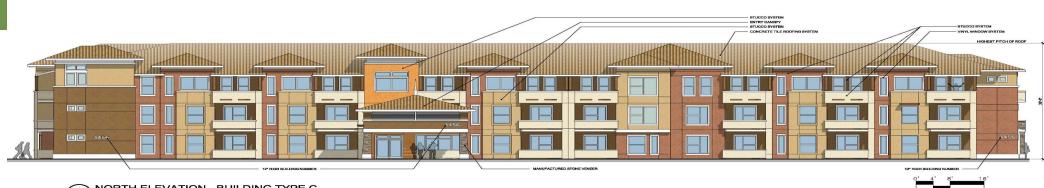

| Asking Price: | Deal terms are not currently defined. Request your own specific terms when submitting a non-binding offer. |
|---------------|------------------------------------------------------------------------------------------------------------|
| Location:     | 11636 Heacock Street Moreno Valley CA 92557                                                                |
| APN#          | 475-190-022                                                                                                |
| Approvals:    | Approve for 130 Senior Housing Apt.                                                                        |
| Acreage:      | 4.72 Net Per new ALTA Survey                                                                               |
| Product:      | Two and Three Stories Buildings                                                                            |
| Unit Mix:     | 92 one bedroom, 35 two bed room, and 3 studios                                                             |