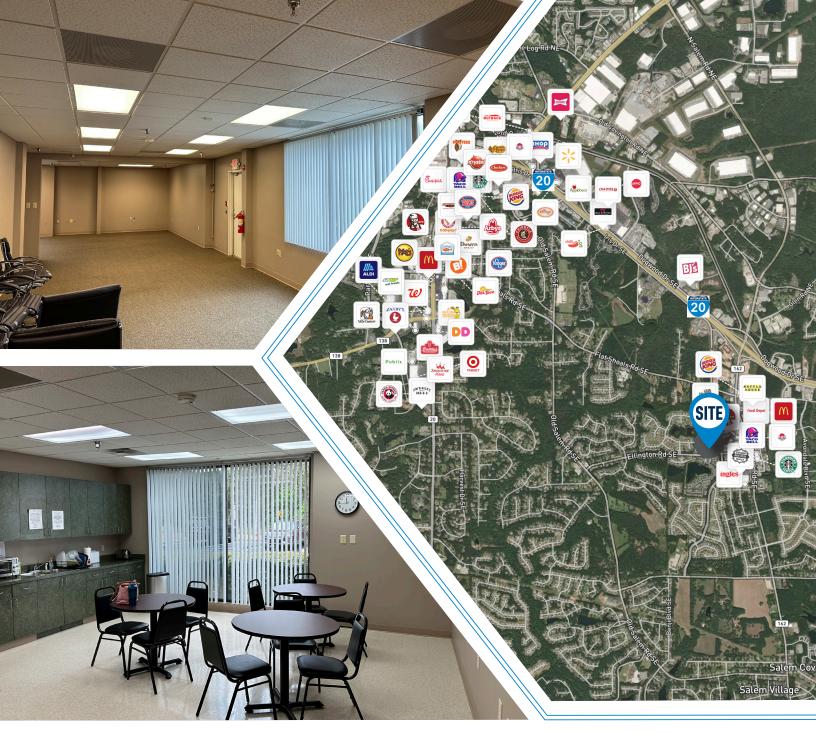

#### **HIGHLIGHTS:**

- » Reception area / lobby
- » Open office space & private offices
- » Conference room
- » Secured facility with key card access
- » Breakroom with kitchen
- » Turnkey office space available

#### **AMENITIES:**

- » Monument signage
- » Parking ratio: 4.0 / 1000 (45 Spaces)
- » Less than a mile from amenity-rich corridor featuring fast food and quick-serve restaurants, major grocery stores and national retailers
- » Less than a mile to I-20