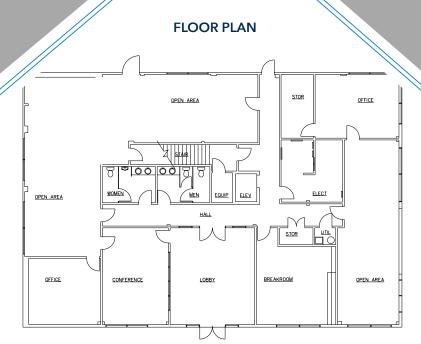

#### **2425 WALL ST**

SUITE 101 & 102: 5,400 RSF ASKING PRICE: \$17.50 / SF SERVICE TYPE: Modified Gross

#### **HIGHLIGHTS:**

- » Reception area / lobby
- » Open office space & private offices
- » Conference room
- » Secured facility with key card access
- » Breakroom with kitchen
- » Turnkey office space available