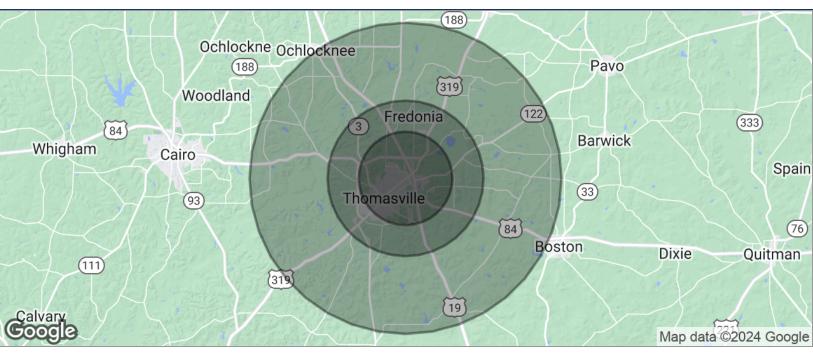

ING**

110 BUSINESS CIRCLE, THOMASVILLE, GA 31792







**Trey DeSantis** 850.766.6868 trey@tlgproperty.com TLG REAL ESTATE SERVICES

3520 Thomasville Road, Suite 200, Tallahassee, FL 32309 850.385.6363





### 110 BUSINESS CIRCLE RETAILER MAP

## INDUSTRIAL BUILDING

110 BUSINESS CIRCLE, THOMASVILLE, GA 31792



**Trey DeSantis** 850.766.6868 trey@tlgproperty.com **TLG REAL ESTATE SERVICES** 

3520 Thomasville Road, Suite 200, Tallahassee, FL 32309





### **LOCATION MAP**

## INDUSTRIAL BUILDING

110 BUSINESS CIRCLE, THOMASVILLE, GA 31792





**Trey DeSantis** 850.766.6868 trey@tlgproperty.com TLG REAL ESTATE SERVICES

3520 Thomasville Road, Suite 200, Tallahassee, FL 32309 850.385.6363





### **DEMOGRAPHICS MAP**

# INDUSTRIAL BUILDING

110 BUSINESS CIRCLE, THOMASVILLE, GA 31792



| POPULATION                           | 3 MILES              | 5 MILES               | 10 MILES               |  |
|--------------------------------------|----------------------|-----------------------|------------------------|--|
| TOTAL POPULATION                     | 19,742               | 25,995                | 36,922                 |  |
| MEDIAN AGE                           | 38.8                 | 38.5                  | 40.0                   |  |
| MEDIAN AGE (MALE)                    | 34.5                 | 34.5                  | 36.6                   |  |
| MEDIAN AGE (FEMALE)                  | 41.8                 | 40.8                  | 41.8                   |  |
|                                      |                      |                       |