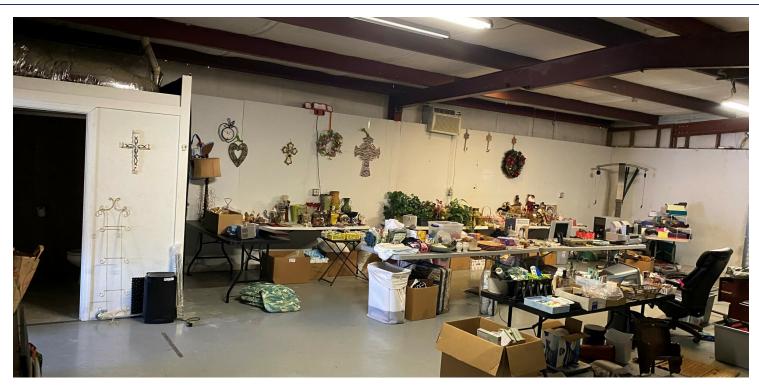

,800 SF

**Zoning:** C-1

**APN:** 011 040041

#### **PROPERTY OVERVIEW**

This 1,800 sf building is in a retail and business services setting and would be ideal for a small business. It consists of office space, warehouse space, and a restroom with a roll-up door on the back of the building.

#### **LOCATION OVERVIEW**

Located on Business Circle just off East Jackson Street / HWY 319, a major retail and professional services corridor in Thomasville.





## **ADDITIONAL PHOTOS**

# **INDUSTRIAL BUILDING**

110 BUSINESS CIRCLE, THOMASVILLE, GA 31792





**Trey DeSantis** 850.766.6868 trey@tlgproperty.com TLG REAL ESTATE SERVICES

3520 Thomasville Road, Suite 200, Tallahassee, FL 32309





### **ADDITIONAL PHOTOS**

## **INDUSTRIAL BUILDING**

110 BUSINESS CIRCLE, THOMASVILLE, GA 31792







**Trey DeSantis** 850.766.6868 trey@tlgproperty.com TLG REAL ESTATE SERVICES

3520 Thomasville Road, Suite 200, Tallahassee, FL 32309 850.385.6363





### 110 BUSINESS CIRCLE RETAILER MAP

## INDUSTRIAL BUILDING

110 BUSINESS CIRCLE, THOMASVILLE, GA 31792



**Trey DeSantis** 850.766.6868 trey@tlgproperty.com **TLG REAL ESTATE SERVICES** 

3520 Thomasville Road, Suite 200, Tallahassee, FL 32309





### **LOCATION MAP**

## INDUSTRIAL BUILDING

110 BUSINESS CIRCLE, THOMASVILLE, GA 31792





**Trey DeSantis** 850.766.6868 trey@tlgproperty.com TLG REAL ESTATE SERVICES

3520 Thomasville Road, Suite 200, Tallahassee, FL 32309 850.385.6363





### **DEMOGRAPHICS MAP**

# INDUSTRIAL BUILDING

110 BUSINESS CIRCLE, THOMASVILLE, GA 31792



| POPULATION                           | 3 MILES