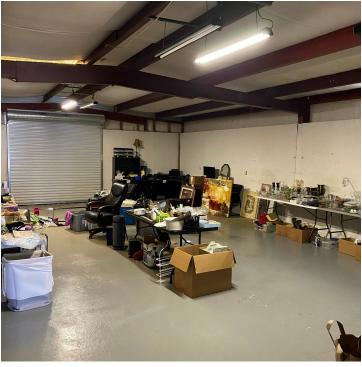

## **ADDITIONAL PHOTOS**

#### **PROPERTY OVERVIEW**

This 1,800 sf building is in a retail and business services setting and would be ideal for a small business. It consists of office space, warehouse space, and a restroom with a roll-up door on the back of the building.