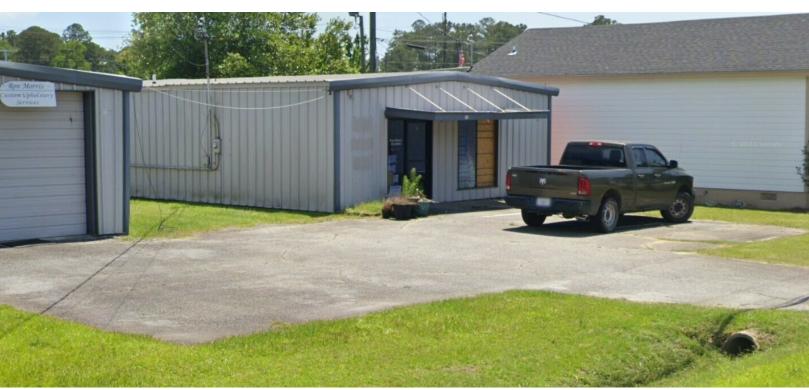

#### **EXECUTIVE SUMMARY**

## **INDUSTRIAL BUILDING**

110 BUSINESS CIRCLE, THOMASVILLE, GA 31792



#### **OFFERING SUMMARY**

**Available SF:** 1,800 SF

**Lease Rate:** \$1,800.00 per month

**Building Size:** 1,800 SF

**Zoning:** C-1

**APN:** 011 040041

#### **PROPERTY OVERVIEW**

This 1,800 sf building is in a retail and business services setting and would be ideal for a small business. It consists of office space, warehouse space, and a restroom with a roll-up door on the back of the building.

#### **LOCATION OVERVIEW**

Located on Business Circle just off East Jackson Street / HWY 319, a major retail and professional services corridor in Thomasville.





## **ADDITIONAL PHOTOS**

# **INDUSTRIAL BUILDING**

110 BUSINESS CIRCLE, THOMASVILLE, GA 31792





**Trey DeSantis** 850.766.6868 trey@tlgproperty.com TLG REAL ESTATE SERVICES

3520 Thomasville Road, Suite 200, Tallahassee, FL 32309





### **ADDITIONAL PHOTOS**

## **INDUSTRIAL BUILDING**

110 BUSINESS CIRCLE, THOMASVILLE, GA 31792







**Trey DeSantis** 850.766.6868 trey@tlgproperty.com TLG REAL ESTATE SERVICES

3520 Thomasville Road, Suite 200, Tallahassee, FL 32309 850.385.6363





### 110 BUSINESS CIRCLE RETAILER MAP

## INDUSTRIAL BUILDING

110 BUSINESS CIRCLE, THOMASVILLE, GA 31792



**Trey DeSantis** 850.766.6868 trey@tlgproperty.com **TLG REAL ESTATE SERVICES** 

3520 Thomasville Road, Suite 200, Tallahassee, FL 32309





### **LOCATION MAP**

## INDUSTRIAL BUILDING

110 BUSINESS CIRCLE, THOMASVILLE, GA 31792





**Trey DeSantis** 850.766.6868 trey@tlgproperty.com TL