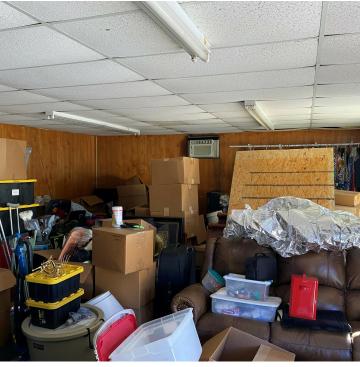

SF

**Zoning:** C-1

**APN:** 011 040041

#### **PROPERTY OVERVIEW**

This 1,800 sf building is in a retail and business services setting and would be ideal for a small business. It consists of office space, warehouse space, and a restroom with a roll-up door on the back of the building.

#### **LOCATION OVERVIEW**

Located on Business Circle just off East Jackson Street / HWY 319, a major retail and professional services corridor in Thomasville.





## **ADDITIONAL PHOTOS**

# **INDUSTRIAL BUILDING**

110 BUSINESS CIRCLE, THOMASVILLE, GA 31792





**Trey DeSantis** 850.766.6868 trey@tlgproperty.com TLG REAL ESTATE SERVICES

3520 Thomasville Road, Suite 200, Tallahassee, FL 32309





### **ADDITIONAL PHOTOS**

## **INDUSTRIAL BUILDING**

110 BUSINESS CIRCLE, THOMASVILLE, GA 31792







**Trey DeSantis** 850.766.6868 trey@tlgproperty.com TLG REAL ESTATE SERVICES

3520 Thomasville Road, Suite 200, Tallahassee, FL 32309 850.385.6363





### 110 BUSINESS CIRCLE RETAILER MAP

## INDUSTRIAL BUILDING

110 BUSINESS CIRCLE, THOMASVILLE, GA 31792



**Trey DeSantis** 850.766.6868 trey@tlgproperty.com **TLG REAL ESTATE SERVICES** 

3520 Thomasville Road, Suite 200, Tallahassee, FL 32309





### **LOCATION MAP**

## INDUSTRIAL BUILDING

110 BUSINESS CIRCLE, THOMASVILLE, GA 31792





**Trey DeSantis** 850.766.6868 trey@tlgproperty.com TLG REAL ESTATE SERVICES

3520 Thomasville Road, Suite 200, Tallahassee, FL 32309 850.385.6363





### **DEMOGRAPHICS MAP**

# INDUSTRIAL BUILDING

110 BUSINESS CIRCLE, THOMASVILLE, GA 31792



| POPULATION                           | 3 MILES