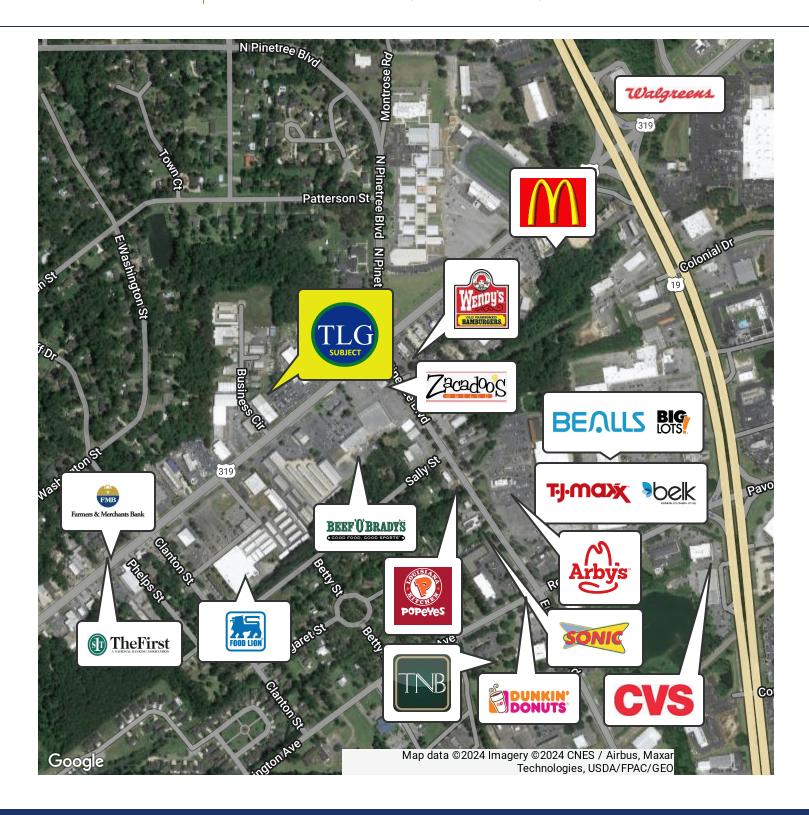

on the back of the building.

#### **LOCATION OVERVIEW**

Located on Business Circle just off East Jackson Street / HWY 319, a major retail and professional services corridor in Thomasville.





## **ADDITIONAL PHOTOS**

# **INDUSTRIAL BUILDING**

110 BUSINESS CIRCLE, THOMASVILLE, GA 31792





**Trey DeSantis** 850.766.6868 trey@tlgproperty.com TLG REAL ESTATE SERVICES

3520 Thomasville Road, Suite 200, Tallahassee, FL 32309





### **ADDITIONAL PHOTOS**

## **INDUSTRIAL BUILDING**

110 BUSINESS CIRCLE, THOMASVILLE, GA 31792







**Trey DeSantis** 850.766.6868 trey@tlgproperty.com TLG REAL ESTATE SERVICES

3520 Thomasville Road, Suite 200, Tallahassee, FL 32309 850.385.6363





### 110 BUSINESS CIRCLE RETAILER MAP

## INDUSTRIAL BUILDING

110 BUSINESS CIRCLE, THOMASVILLE, GA 31792



**Trey DeSantis** 850.766.6868 trey@tlgproperty.com **TLG REAL ESTATE SERVICES** 

3520 Thomasville Road, Suite 200, Tallahassee, FL 32309





### **LOCATION MAP**

## INDUSTRIAL BUILDING

110 BUSINESS CIRCLE, THOMASVILLE, GA 31792





**Trey DeSantis** 850.766.6868 trey@tlgproperty.com TLG REAL ESTATE SERVICES

3520 Thomasville Road, Suite 200, Tallahassee, FL 32309 850.385.6363





### **DEMOGRAPHICS MAP**

# INDUSTRIAL BUILDING

110 BUSINESS CIRCLE, THOMASVILLE, GA 31792



| POPULATION                           | 3 MILES              | 5 MILES               | 10 MILES               |  |
|--------------------------------------|----------------------|-----------------------|------------------------|--|
| TOTAL POPULATION                     | 19,742               | 25,995