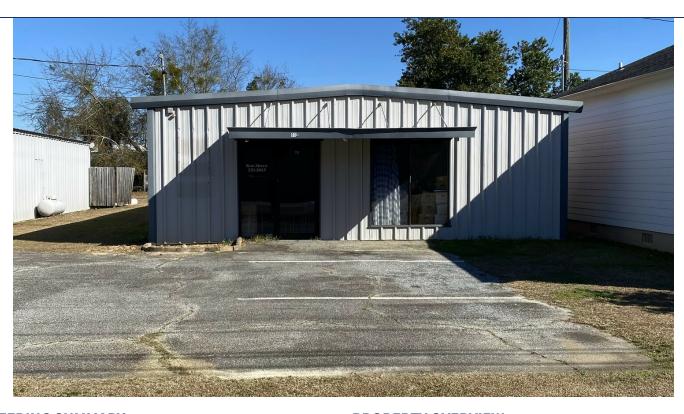

## **INDUSTRIAL BUILDING**

110 BUSINESS CIRCLE, THOMASVILLE, GA 31792

#### **OFFERING SUMMARY**

**Available SF:** 1,800 SF

**Lease Rate:** \$1,800.00 per month

**Building Size:** 1,800 SF

**Zoning:** C-1

**APN:** 011 040041

#### **PROPERTY OVERVIEW**

This 1,800 sf building is in a retail and business services setting and would be ideal for a small business. It consists of office space, warehouse space, and a restroom with a roll-up door on the back of the building.