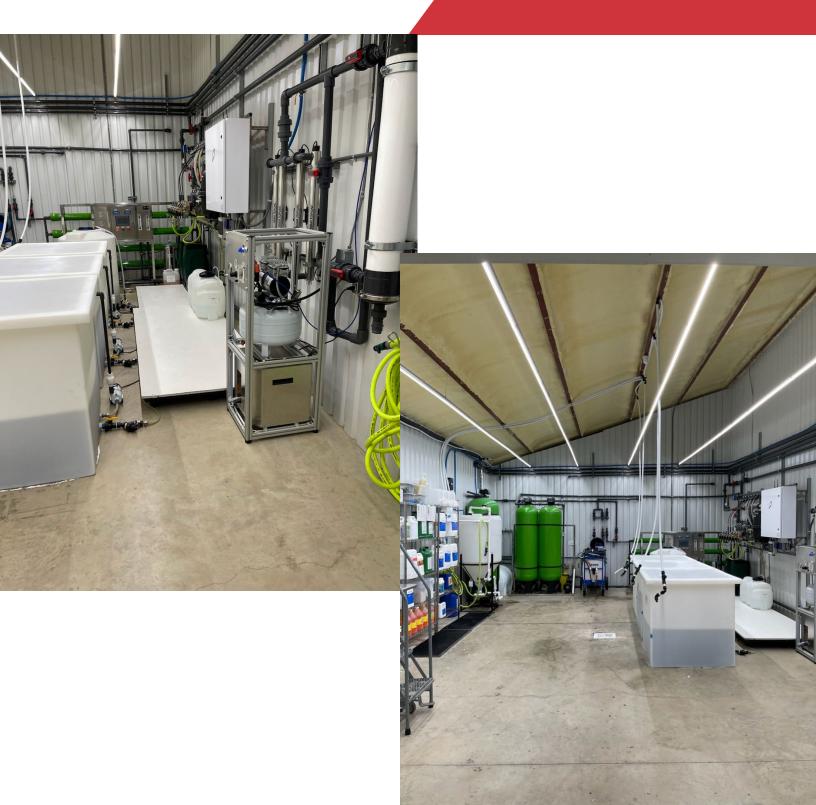

#### **PROPERTY HIGHLIGHTS**

- On the Oklahoma/Texas Border
- Next To Lake Texoma.
- One Hour from Dallas and 20 Mins South of Durant
- Production Cost Approximately \$100-\$200 a Pound
- Producing 300-600 Pounds a Month
- Harvest Every 2 Weeks
- Dissolved Oxygen Injection System
- Fully Automated and High End Build-out
- Prime Power 3 Phase 4000 Amps