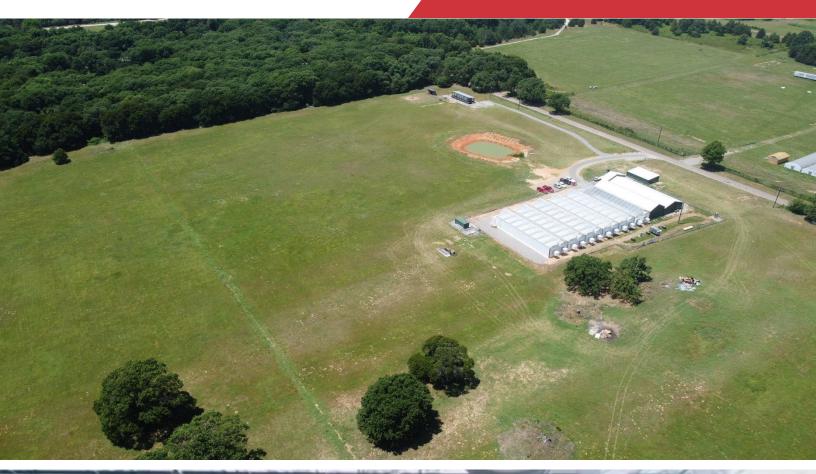

#### **PROPERTY HIGHLIGHTS**

- On the Oklahoma/Texas Border
- Next To Lake Texoma.
- One Hour from Dallas and 20 Mins South of Durant
- Production Cost Approximately \$100-\$200 a Pound
- Producing 300-600 Pounds a Month
- Harvest Every 2 Weeks
- Dissolved Oxygen Injection System
- Fully Automated and High End Build-out
- Prime Power 3 Phase 4000 Amps

| TOTAL SF    | 36,000 SF      |
|-------------|----------------|
| TOTAL ACRES | 30 Acres MOL   |
| ZONED       | Unincorporated |

- Facility comes with 3 Licenses, SOP's and Employees
- Turn Key with Real Estate Included! Call or Email for Full Equipment List
- MMJ LENDERS AVAILABLE