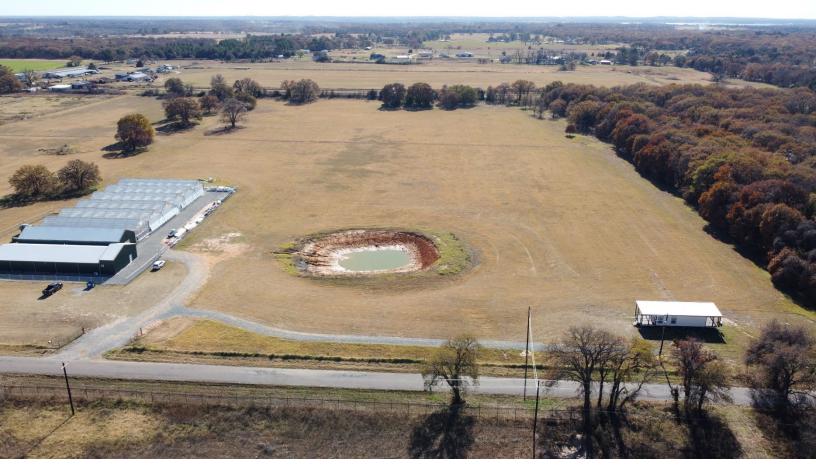

#### **PROPERTY HIGHLIGHTS**

- On the Oklahoma/Texas Border
- Next To Lake Texoma.
- One Hour from Dallas and 20 Mins South of Durant
- Production Cost Approximately \$100-\$200 a Pound
- Producing 300-600 Pounds a Month
- Harvest Every 2 Weeks
- Dissolved Oxygen Injection System
- Fully Automated and High End Build-out
- Prime Power 3 Phase 4000 Amps

| TOTAL SF    | 36,000 SF      |
|-------------|----------------|
| TOTAL ACRES | 30 Acres MOL   |
| ZONED       | Unincorporated |

- Facility comes with 3 Licenses, SOP's and Employees
- Turn Key with Real Estate Included! Call or Email for Full Equipment List
- MMJ LENDERS AVAILABLE