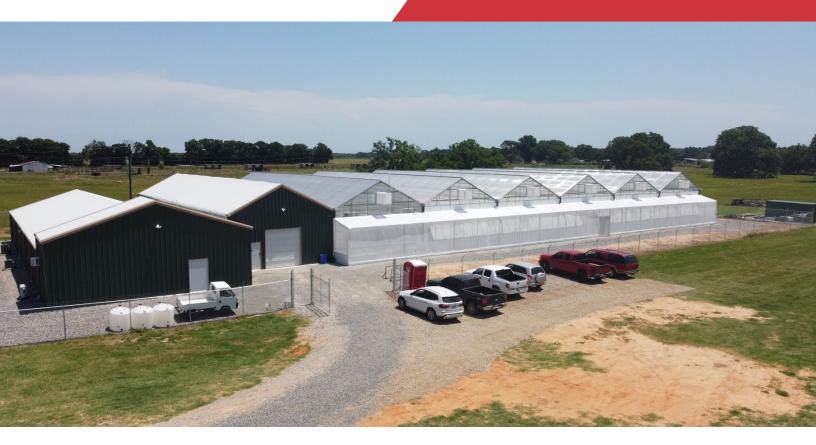

## Turn Key MMJ Operation on OK/TX Border

Sales Price: \$5,000,000

#### **PROPERTY HIGHLIGHTS**

- On the Oklahoma/Texas Border
- Next To Lake Texoma.
- One Hour from Dallas and 20 Mins South of Durant
- Production Cost Approximately \$100-\$200 a Pound
- Producing 300-600 Pounds a Month
- Harvest Every 2 Weeks
- Dissolved Oxygen Injection System
- Fully Automated and High End Build-out
- Prime Power 3 Phase 4000 Amps

| TOTAL SF    | 36,000 SF      |
|-------------|----------------|
| TOTAL ACRES | 30 Acres MOL   |
| ZONED       | Unincorporated |

- Facility comes with 3 Licenses, SOP's and Employees
- Turn Key with Real Estate Included! Call or Email for Full Equipment List
- MMJ LENDERS AVAILABLE