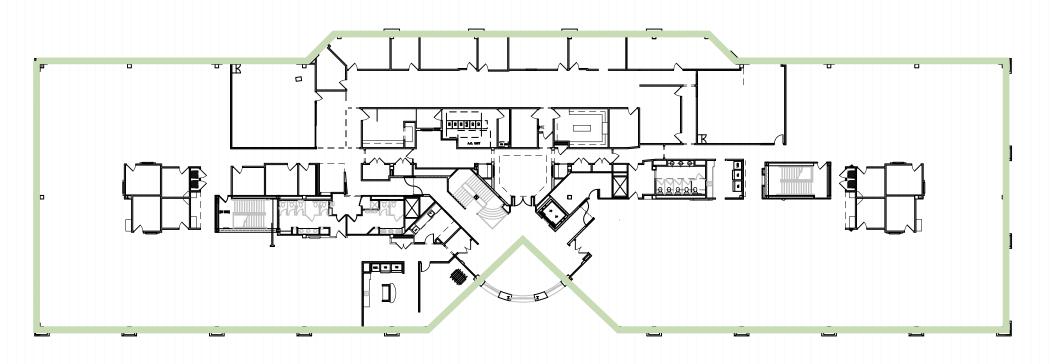

#### **Office Availabilities**

|          | Size                                             | <b>Rate</b><br>Full Service | Condition                           |
|----------|--------------------------------------------------|-----------------------------|-------------------------------------|
| iite 103 | 2,939 SF                                         | \$23.00/SF                  | Move-in ready spec suite coming soo |
| iite 110 | 2,799 SF                                         | \$23.00/SF                  | Move-in ready spec suite coming soo |
| iite 200 | <b>31,445 SF</b> <i>*space can be subdivided</i> | \$23.00/SF                  | \$32.50/SF Tenant Improvement Allow |

### SECOND FLOOR

Suite 200 31,445 SF \*Space can be Subdivided