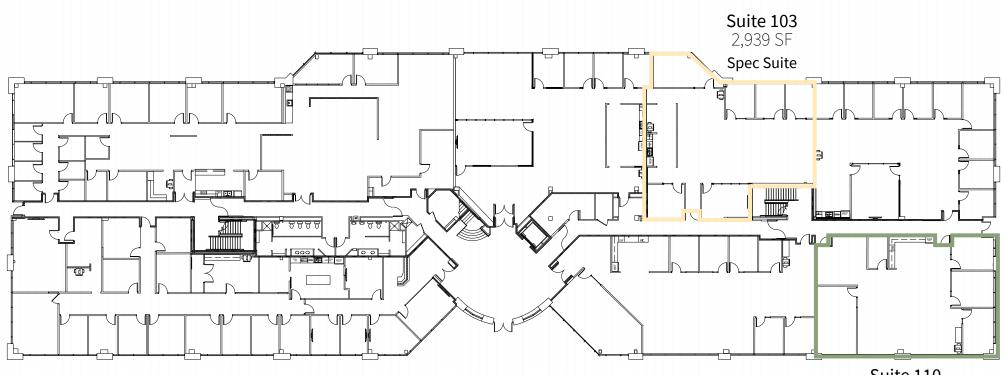

#### **Office Availabilities**

|          | Size                                             | <b>Rate</b><br>Full Service | Condition                           |
|----------|--------------------------------------------------|-----------------------------|-------------------------------------|
| iite 103 | 2,939 SF                                         | \$23.00/SF                  | Move-in ready spec suite coming soo |
| iite 110 | 2,799 SF                                         | \$23.00/SF                  | Move-in ready spec suite coming soo |
| iite 200 | <b>31,445 SF</b> <i>*space can be subdivided</i> | \$23.00/SF                  | \$32.50/SF Tenant Improvement Allow |

### FIRST FLOOR

Virtual Tours: Suite 103

Suite 110 2,799 SF Spec Suite