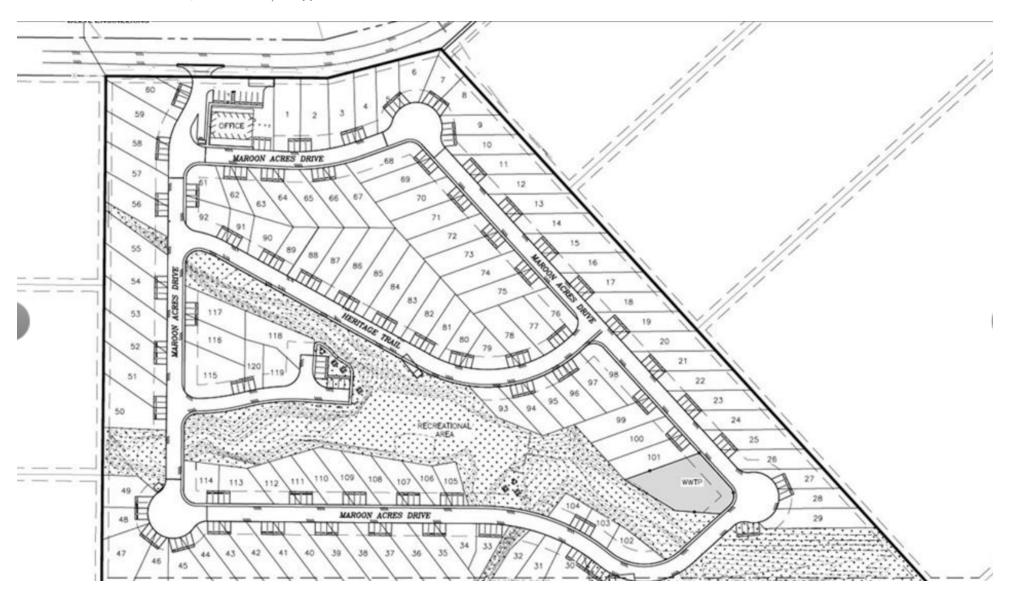

### **PROPERTY OVERVIEW**

17 AC planned manufactured home community in South College Station. TCEQ discharge permit for up to 40,000 GPD for a WWTP approved. 120 pad site layout completed. Water provided by Wellborn Water. Electric and Fiber Internet provided by Mid South. Existing 2,700 sf Barndominium that will become future clubhouse.

#### **PROPERTY HIGHLIGHTS**

- 17 AC planned Manufactured home community
- TCEQ discharge permit for up to 40,000 GPD for a WWTP approved
- 120 pad side layout completed
- Water Provided by Wellborn Water
- Electric and Fiber internet provided by Mid South
- Existing 2,700sf Barndominium that will become the future clubhouse

### **Additional Photos**

1199 PARADISE WAY | NAVASOTA, TX 77868

PETER KRAMER

Broker 979.221.2929 pkramer@lkgra.com