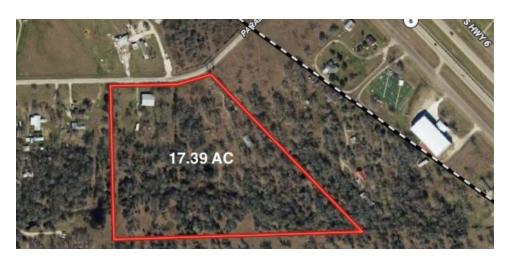

# **Executive Summary**

1199 PARADISE WAY | NAVASOTA, TX 77868

17.33 Acres

### **PROPERTY OVERVIEW**

17 AC planned manufactured home community in South College Station. TCEQ discharge permit for up to 40,000 GPD for a WWTP approved. 120 pad site layout completed. Water provided by Wellborn Water. Electric and Fiber Internet provided by Mid South. Existing 2,700 sf Barndominium that will become future clubhouse.

#### **PROPERTY HIGHLIGHTS**

- 17 AC planned Manufactured home community
- TCEQ discharge permit for up to 40,000 GPD for a WWTP approved
- 120 pad side layout completed
- Water Provided by Wellborn Water
- Electric and Fiber internet provided by Mid South
- Existing 2,700sf Barndominium that will become the future clubhouse