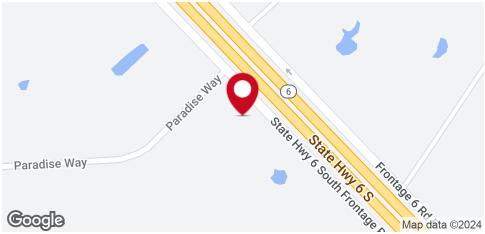

# **Executive Summary**



1199 PARADISE WAY | NAVASOTA, TX 77868



17.33 Acres



#### **OFFERING SUMMARY**

Sale Price: \$2,199,000

### **PROPERTY OVERVIEW**

17 AC planned manufactured home community in South College Station. TCEQ discharge permit for up to 40,000 GPD for a WWTP approved. 120 pad site layout completed. Water provided by Wellborn Water. Electric and Fiber Internet provided by Mid South. Existing 2,700 sf Barndominium that will become future clubhouse.

#### **PROPERTY HIGHLIGHTS**

- 17 AC planned Manufactured home community
- TCEQ discharge permit for up to 40,000 GPD for a WWTP approved
- 120 pad side layout completed
- Water Provided by Wellborn Water
- Electric and Fiber internet provided by Mid South
- Existing 2,700sf Barndominium that will become the future clubhouse

#### PETER KRAMER

Lot Size:

Broker 979.221.2929 pkramer@lkgra.com



###