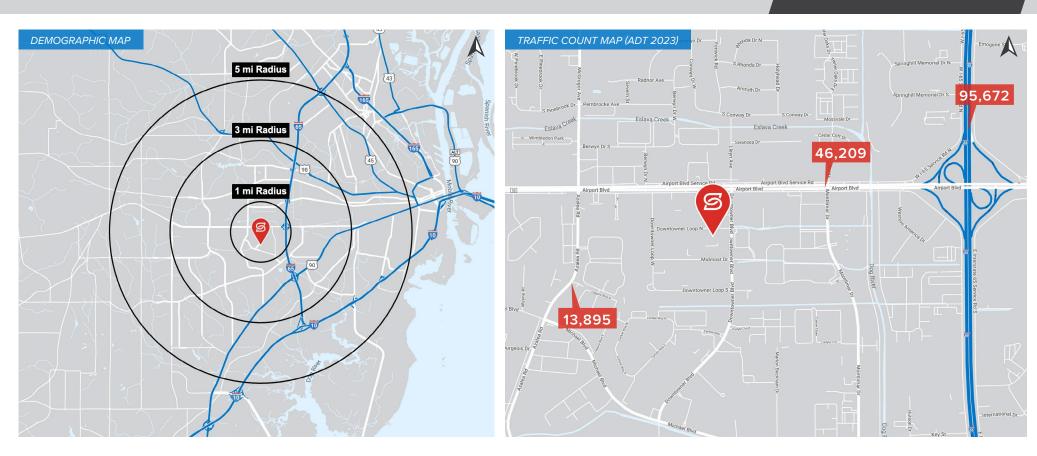

### **TRAFFIC COUNTS (ADT 2023)**

- · Airport Boulevard: 46,209
- I-10: 95,672

**UNIT C** 