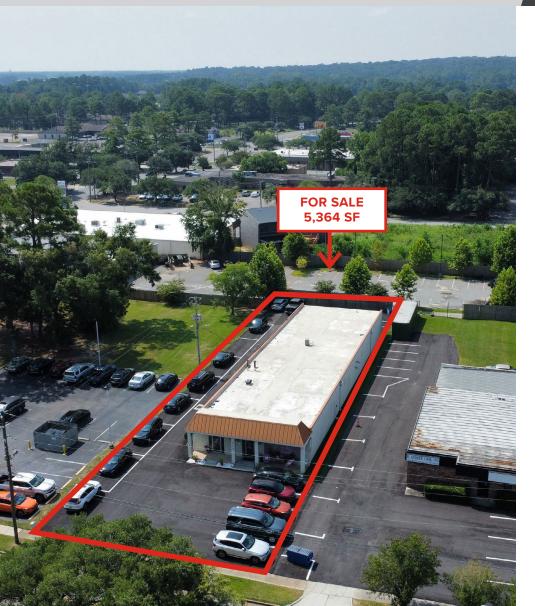

# FULLY LEASED OFFICE

4313 Downtowner Loop N., Mobile, AL

**SUMMARY** 

LOCATION AERIAL

PHOTOS

DEMOGRAPHICS

### FOR SALE

#### **PROPERTY SIZE**

• Building: 5,364 ± SF

Lot 16,000 ± SF