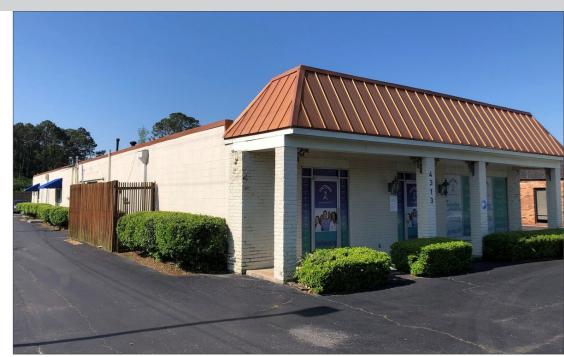

# FULLY LEASED OFFICE

4313 Downtowner Loop N., Mobile, AL

**SUMMARY** 

LOCATION AERIAL

PHOTOS

DEMOGRAPHICS

#### **PROPERTY SUMMARY**

Fully leased centrally located multitenant office space for sale. The property is conveniently located just west of I-65, and is very close to shopping, restaurants, and other amenities at the major intersection of Airport Boulevard and Downtowner Boulevard. Contact Stirling for additional details.

#### **PROPERTY SIZE**

• Building: 5,364 ± SF

Lot 16,000 ± SF

#### **TENANTS**

- · Unit A: The Babe Cave
- · Unit B: The Shepherd Share & Care Ministry
- · Unit C: Southern Style Studios