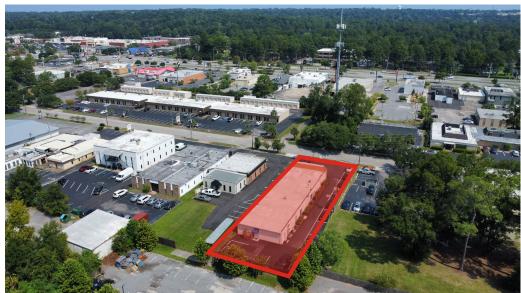

# FULLY LEASED OFFICE

4313 Downtowner Loop N., Mobile, AL

**LOCATION AERIAL** Marshalls sam's club >> WORLD MARKET Durlington five BELOW bealls Michaels BAM! PETSMART T-J-MODX TIJUANA FLEET FEET CAVA **DSW** Great Clips MOD PIZZA Office DEPOT **ADT 2023** AIRPORT BLVD AIRPORT BLVD **DRURY HOTELS** JCPenney Dillard's AMERICAN EAGLE VICTORIA'S SECRET