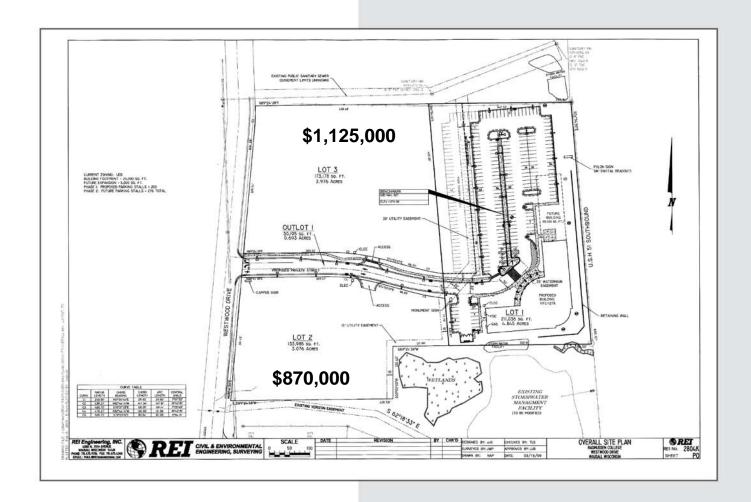

### **Westwood Drive Business Park**

1101 Westwood Drive, Wausau, WI 54401

**Asking Price: \$5.5** 

Lot 2: \$876,000 Lot 3: \$1,125,000

#### **Features**

- High visibility and easy access from US 51/I-39
- Part of a growing business park that includes WPS, West Business services, Westwood Conference Center and Rasmussen College
- Located less than a mile from Wausau's Medical campus
- Buy or develop options