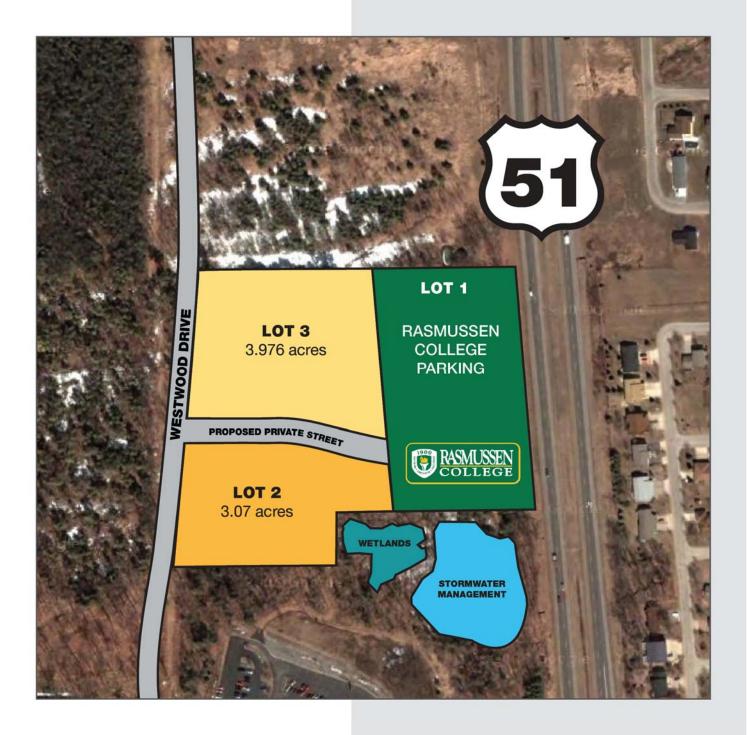

### **Westwood Drive Business Park**

1101 Westwood Drive, Wausau, WI 54401

**Asking Price: \$5.5** 

Lot 2: \$876,000 Lot 3: \$1,125,000

#### **Features**

- High visibility and easy access from US 51/I-39
- Part of a growing business park that includes WPS, West Business services, Westwood Conference Center and Rasmussen College
- Located less than a mile from Wausau's Medical campus
- Buy or develop options