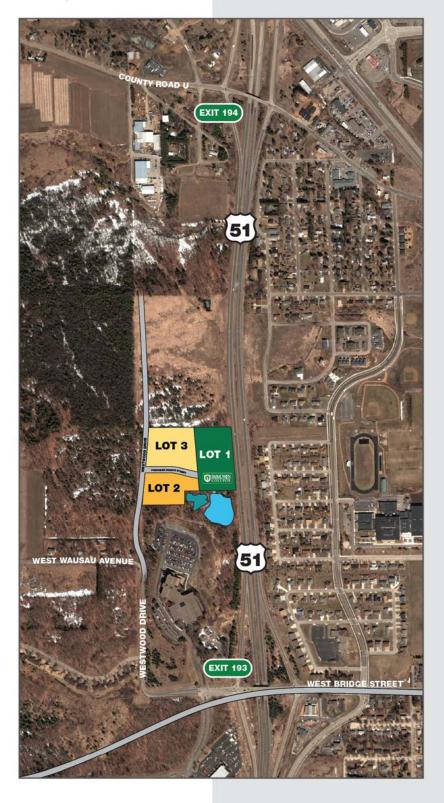

#### Area Map

image by Google maps

#### **Features**

- High visibility and easy access from US 51/I-39
- Part of a growing business park that includes WPS, West Business services, Westwood Conference Center and Rasmussen College
- Located less than a mile from Wausau's Medical campus
- Buy or develop options