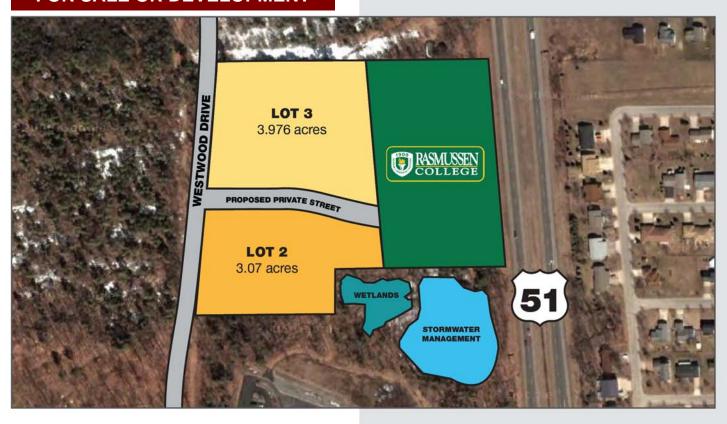

### **Westwood Drive Business Park**

1101 Westwood Drive, Wausau, WI 54401

**Asking Price: \$5.5** 

Lot 2: \$876,000 Lot 3: \$1,125,000

#### **Features**

- High visibility and easy access from US 51/I-39
- Part of a growing business park that includes WPS, West Business services, Westwood Conference Center and Rasmussen College
- Located less than a mile from Wausau's Medical campus
- Buy or develop options