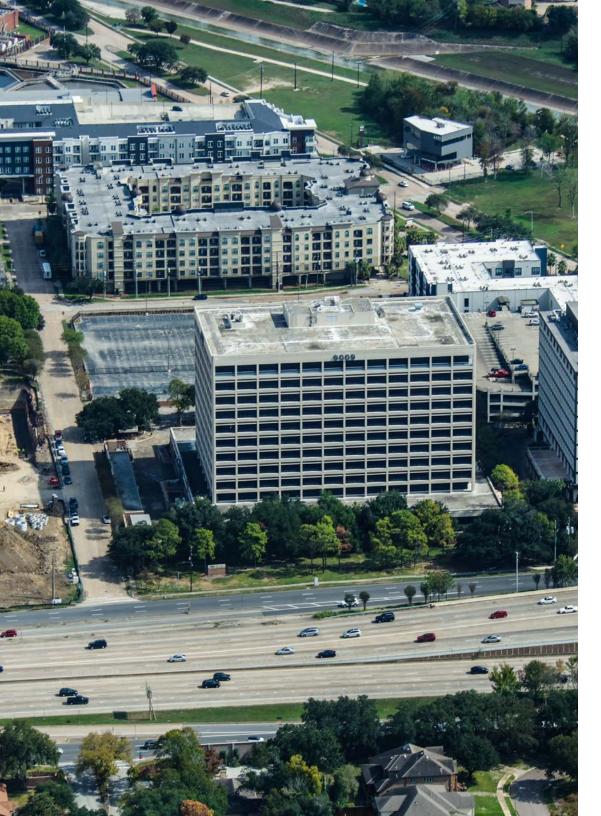

# 9009 |WEST LOOP SOUTH

Houston, TX

Adaptive reuse investment opportunity

9009westloopsouth.com

AVISON YOUNG

### **Property statistics**

| Address              | 9009 West Loop South<br>Houston, TX |
|----------------------|-------------------------------------|
| Property Size        | +/- 472,847 sf                      |
| Site Size            | +/- 6.69 acres                      |
| Class                | В                                   |
| Number of Stories    | 11                                  |
| Year Built/Renovated | 1975/2014                           |
| Percent Leased       | 0%                                  |
| Parking              | Surface parking                     |
| Submarket            | Bellaire                            |
|                      |                                     |