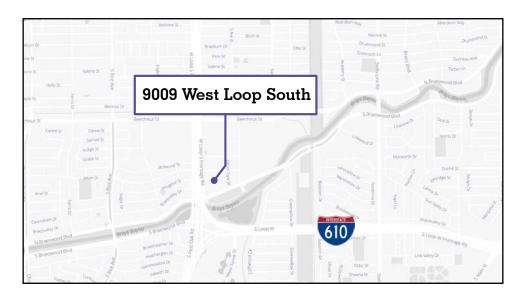

#### **Location maps**

If you would like more information on this offering, please get in touch.

Darrell L. Betts, CCIM

darrell.betts@avisonyoung.com 713.993.7704

Jessica S. Alexander

jessica.alexander@avisonyoung.com 713.993.7703

## **Premier Inner Loop Houston location**

Located among some of the most prestigious and well-established neighborhoods in Houston including including Meyerland, Braeswood, and incorporated municipalities of Bellaire, Southside Place and West University Place.

Just east of Meyerland Plaza shopping and restaurants, south of luxury amenities in Uptown/Galleria and southwest of the business savvy Greenway Plaza.

Situated along Loop 610's feeder road with easy access northbound onto Loop 610 and access from the South Loop at the turn via the Braeswood exit.