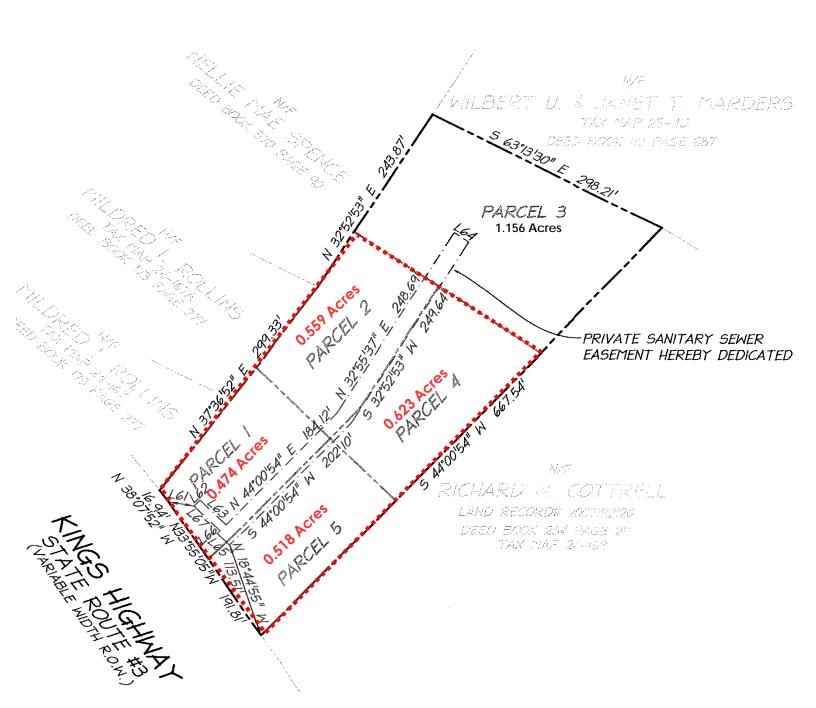

**Property Plat** 

#### **PROPERTY HIGHLIGHTS**

- 4 subdivided parcels available totaling 2.174 Acres; Parcels can be combined to fit a users needs
- Each subdivided lot is approved for up to 6,000 sf Office Building
- Infrastructure completed with water and sewer to each lot
- Great opportunity for Medical/Professional Offices in Class A Office Park setting
- Superior visibility and frontage on Route 3/Kings Highway
- Minutes from Dahlgren Naval Base with over 9,000 daily employee population and an economic impact of \$1 Billion annually