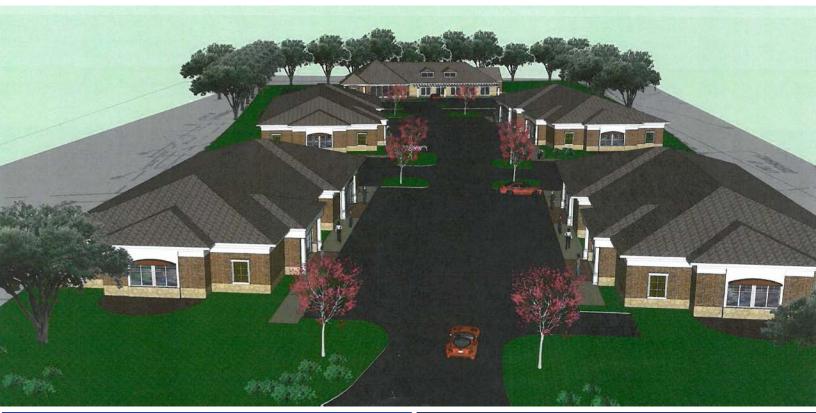

## **COTTRELL OFFICE PARK**

Sites Approved for Medical/Professional Offices

Kings Highway & Smile Way • King George, Virginia 22485

#### **PROPERTY HIGHLIGHTS**

- 4 subdivided parcels available totaling 2.174 Acres; Parcels can be combined to fit a users needs
- Each subdivided lot is approved for up to 6,000 sf Office Building
- Infrastructure completed with water and sewer to each lot
- Great opportunity for Medical/Professional Offices in Class A Office Park setting
- Superior visibility and frontage on Route 3/Kings Highway
- Minutes from Dahlgren Naval Base with over 9,000 daily employee population and an economic impact of \$1 Billion annually