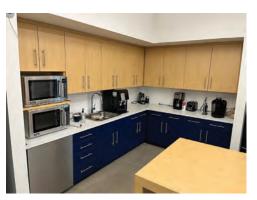

### **AMENITIES**

| Located in the heart of the Minneapolis CBD                                                   |  |
|-----------------------------------------------------------------------------------------------|--|
| Spacious corner office with multiple windows                                                  |  |
| Two conference areas, breakout rooms, and employee lounge with café, seating, and gaming area |  |
| Four private offices, two open office areas with 23 work stations, and an entry lounge        |  |
| Furniture included                                                                            |  |
| Easy routes to major freeways (I-35W and I-94)                                                |  |
|                                                                                               |  |

### **BUILDING PHOTOS**