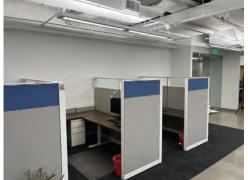

### **AMENITIES**

| Located in the heart of the Minneapolis CBD                                                   |  |
|-----------------------------------------------------------------------------------------------|--|
| Spacious corner office with multiple windows                                                  |  |
| Two conference areas, breakout rooms, and employee lounge with café, seating, and gaming area |  |
| Four private offices, two open office areas with 23 work stations, and an entry lounge        |  |
| Furniture included                                                                            |  |
| Easy routes to major freeways (I-35W and I-94)                                                |  |
|                                                                                               |  |

### **BUILDING PHOTOS**