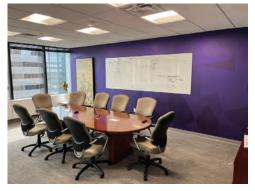

### **AMENITIES**

| Located in the heart of the Minneapolis CBD                                                   |  |
|-----------------------------------------------------------------------------------------------|--|
| Spacious corner office with multiple windows                                                  |  |
| Two conference areas, breakout rooms, and employee lounge with café, seating, and gaming area |  |
| Four private offices, two open office areas with 23 work stations, and an entry lounge        |  |
| Furniture included                                                                            |  |
| Easy routes to major freeways (I-35W and I-94)                                                |  |
|                                                                                               |  |

### **BUILDING PHOTOS**