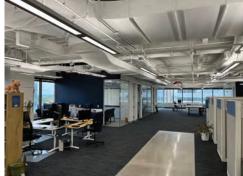

### **AMENITIES**

| Located in the heart of the Minneapolis CBD                                                   |  |
|-----------------------------------------------------------------------------------------------|--|
| Spacious corner office with multiple windows                                                  |  |
| Two conference areas, breakout rooms, and employee lounge with café, seating, and gaming area |  |
| Four private offices, two open office areas with 23 work stations, and an entry lounge        |  |
| Furniture included                                                                            |  |
| Easy routes to major freeways (I-35W and I-94)                                                |  |
|                                                                                               |  |

### **BUILDING PHOTOS**