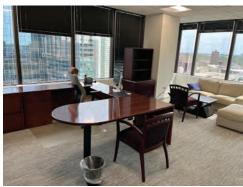

### **AMENITIES**

| Located in the heart of the Minneapolis CBD                                                   |  |
|-----------------------------------------------------------------------------------------------|--|
| Spacious corner office with multiple windows                                                  |  |
| Two conference areas, breakout rooms, and employee lounge with café, seating, and gaming area |  |
| Four private offices, two open office areas with 23 work stations, and an entry lounge        |  |
| Furniture included                                                                            |  |
| Easy routes to major freeways (I-35W and I-94)                                                |  |
|                                                                                               |  |

### **BUILDING PHOTOS**