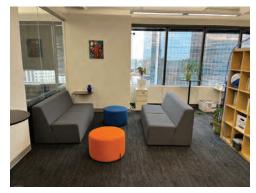

### **AMENITIES**

| Located in the heart of the Minneapolis CBD                                                   |  |
|-----------------------------------------------------------------------------------------------|--|
| Spacious corner office with multiple windows                                                  |  |
| Two conference areas, breakout rooms, and employee lounge with café, seating, and gaming area |  |
| Four private offices, two open office areas with 23 work stations, and an entry lounge        |  |
| Furniture included                                                                            |  |
| Easy routes to major freeways (I-35W and I-94)                                                |  |
|                                                                                               |  |

### **BUILDING PHOTOS**