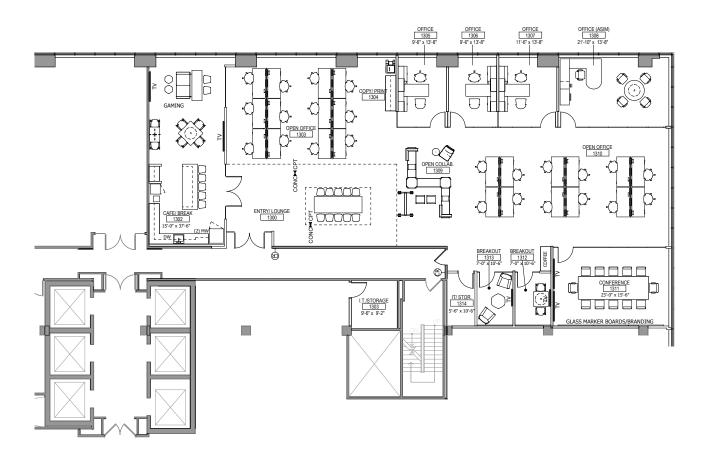

### **DETAILS**

| AVAILABLE     | 5,380 RSF                         |
|---------------|-----------------------------------|
| FLOOR         | 13th Floor                        |
| RENT RATES    | Negotiable                        |
| PARKING       | Parking Ramp adjacent to building |
| SUBLEASE TERM | Through June 30, 2031             |

### **AMENITIES**

| Located in the heart of the Minneapolis CBD                                                   |  |
|-----------------------------------------------------------------------------------------------|--|
| Spacious corner office with multiple windows                                                  |  |
| Two conference areas, breakout rooms, and employee lounge with café, seating, and gaming area |  |
| Four private offices, two open office areas with 23 work stations, and an entry lounge        |  |
| Furniture included                                                                            |  |
| Easy routes to major freeways (I-35W and I-94)                                                |  |
|                                                                                               |  |

## 121 SOUTH EIGHTH

121 South Eighth Street, Minneapolis, MN 55402

| THIRTEENTH | 5,380 RSF |
|------------|-----------|
| FLOOR      |           |