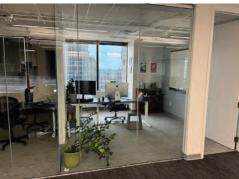

### **AMENITIES**

| Located in the heart of the Minneapolis CBD                                                   |  |
|-----------------------------------------------------------------------------------------------|--|
| Spacious corner office with multiple windows                                                  |  |
| Two conference areas, breakout rooms, and employee lounge with café, seating, and gaming area |  |
| Four private offices, two open office areas with 23 work stations, and an entry lounge        |  |
| Furniture included                                                                            |  |
| Easy routes to major freeways (I-35W and I-94)                                                |  |
|                                                                                               |  |

### **BUILDING PHOTOS**