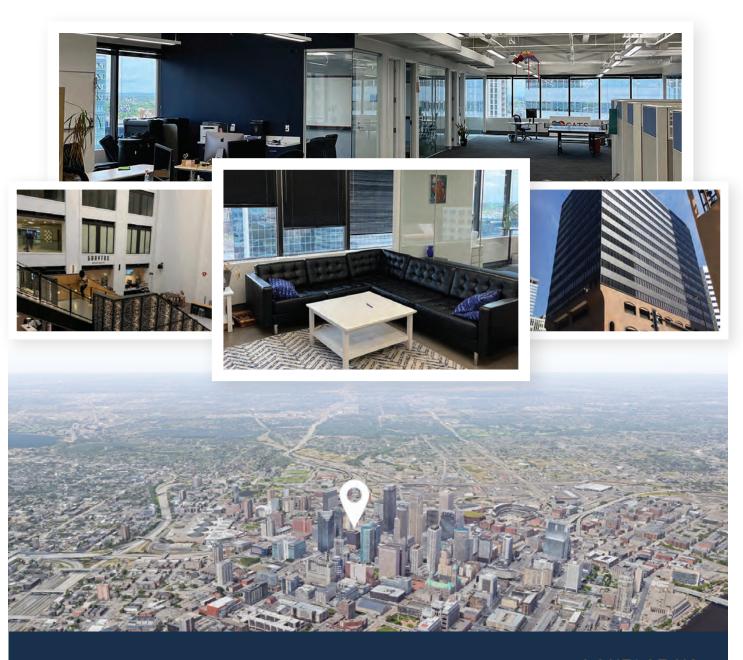

---------------------------------------------------------------------|--|
| Spacious corner office with multiple windows                                                  |  |
| Two conference areas, breakout rooms, and employee lounge with café, seating, and gaming area |  |
| Four private offices, two open office areas with 23 work stations, and an entry lounge        |  |
| Furniture included                                                                            |  |
| Easy routes to major freeways (I-35W and I-94)                                                |  |
|                                                                                               |  |

Direct connections to three skyways, giving access to surrounding buildings, restaurants, hotels and other features







## Local Knowledge

Allows us to uncover unique opportunities for our clients in Minneapolis | St. Paul.



## Independent Advantage

We provide personalized service and take the time to fully invest in our clients.



#### Full-Service

From start to finish: we're directly involved every step of the way.

## **CONTACT US**

Michael Brehm 952.212.0757 mbrehm@kenwoodcommercial.com

Michael Doyle 612.242.8820 mdoyle@kenwoodcommercial.com



## 121 SOUTH EIGHTH

121 South Eighth Street, Minneapolis, MN 55402

| THIRTEENTH | 5,380 RSF |
|------------|-----------|
| FLOOR      |           |





# 121 SOUTH EIGHTH

121 South Eighth Street, Minneapolis, MN 55402

### **BUILDING PHOTOS**