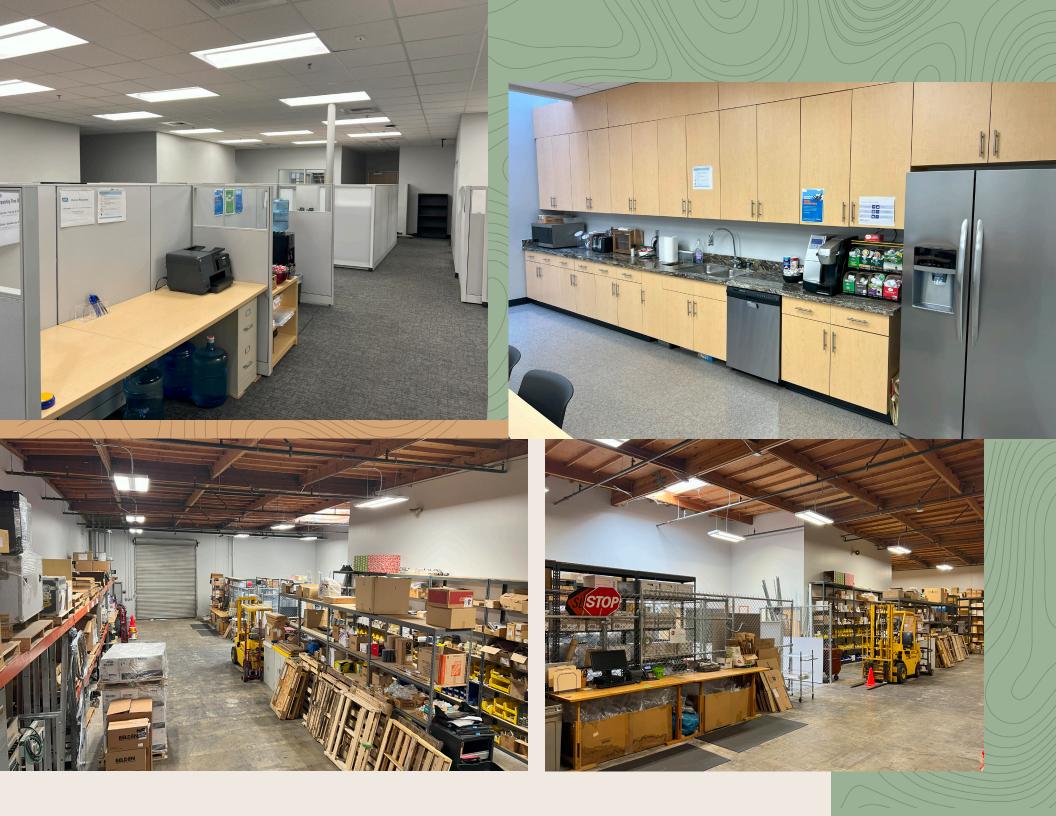

# 25709 Rye Canyon Road

VALENCIA, CA

Recently Renovated
10,131 SF Flex
Industrial Space
Available For
Sublease in
Thriving Valencia

### **Property Highlights**

- 10,131 SF Flex Industrial Space Available for Sublease
- Prominent Corner Unit Fronting Highly Trafficked Intersection
- Building Top and Monument Signage Opportunity
- Immediate Access to Interstate 5 Freeway
- Extensive Renovations Recently Completed
- Well Appointed Office Space and a Functional Warehouse Area
- Roll Up Loading Door
- Business Friendly City of Santa Clarita Location
- Part of Master Planned Valencia Industrial Center

#### **Property Information**

• Sublease SF: 10,131 SF

Office/Warehouse SF: +/-65% Office Space,
 35% Warehouse Area

Asking Rent: \$1.50 NNN

• Additional NNN Charges: +/-\$0.36/SF/month

Sublease Term: Through 12/31/25.
 Call Broker Re: Longer Term Direct Lease