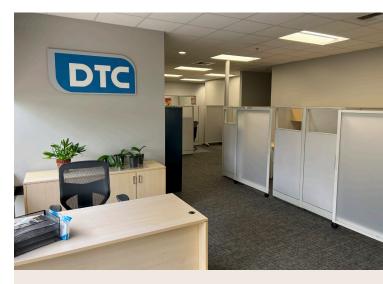

### **Property Highlights**

- 10,131 SF Flex Industrial Space Available for Sublease
- Prominent Corner Unit Fronting Highly Trafficked Intersection
- Building Top and Monument Signage Opportunity
- Immediate Access to Interstate 5 Freeway
- Extensive Renovations Recently Completed
- Well Appointed Office Space and a Functional Warehouse Area
- Roll Up Loading Door
- Business Friendly City of Santa Clarita Location
- Part of Master Planned Valencia Industrial Center

#### **Property Information**

• Sublease SF: 10,131 SF

Office/Warehouse SF: +/-65% Office Space,
 35% Warehouse Area

Asking Rent: \$1.50 NNN

• Additional NNN Charges: +/-\$0.36/SF/month

Sublease Term: Through 12/31/25.
 Call Broker Re: Longer Term Direct Lease