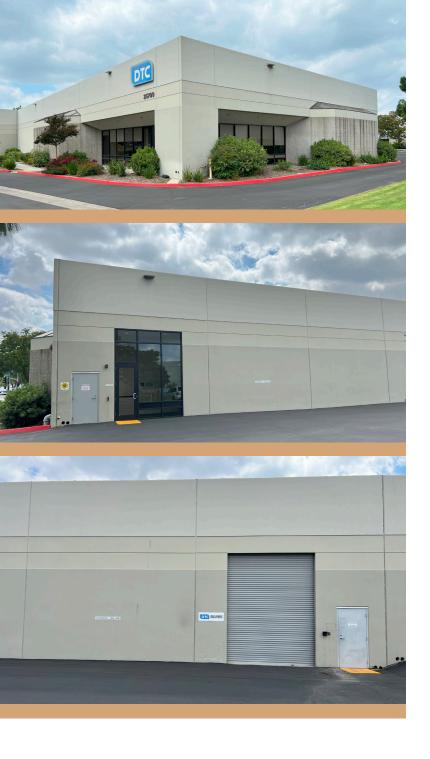

### **Property Highlights**

- 10,131 SF Flex Industrial Space Available for Sublease
- Prominent Corner Unit Fronting Highly Trafficked Intersection
- Building Top and Monument Signage Opportunity
- Immediate Access to Interstate 5 Freeway
- Extensive Renovations Recently Completed
- Well Appointed Office Space and a Functional Warehouse Area
- Roll Up Loading Door
- Business Friendly City of Santa Clarita Location
- Part of Master Planned Valencia Industrial Center

Loading: 1 Grade Level Door

Restrooms: 4

Sprinklers: Yes