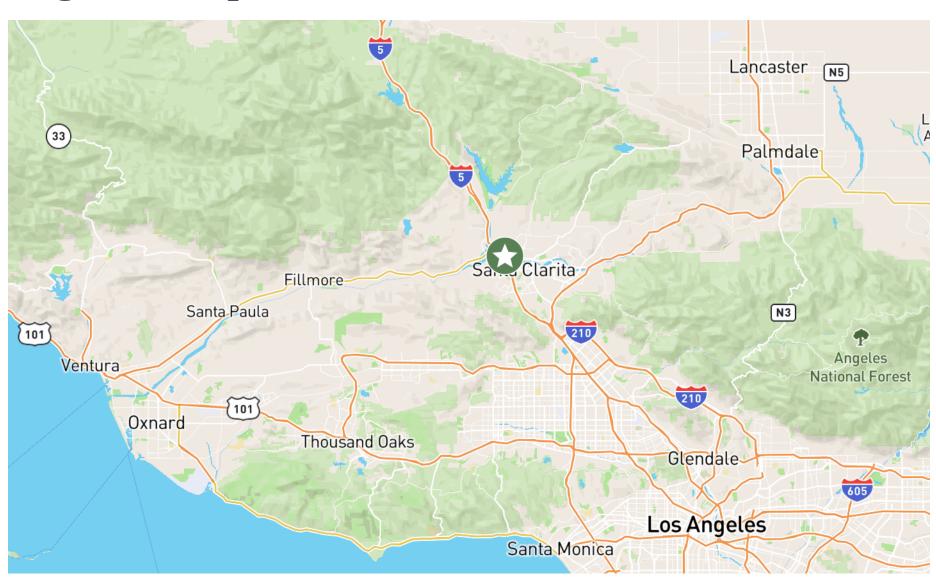

eted
- Well Appointed Office Space and a Functional Warehouse Area
- Roll Up Loading Door
- Business Friendly City of Santa Clarita Location
- Part of Master Planned Valencia Industrial Center

#### **Property Information**

• Sublease SF: 10,131 SF

Office/Warehouse SF: +/-65% Office Space,
 35% Warehouse Area

Asking Rent: \$1.50 NNN

• Additional NNN Charges: +/-\$0.36/SF/month

Sublease Term: Through 12/31/25.
 Call Broker Re: Longer Term Direct Lease

Availability: +/-30 Days Notice

• Parking: 30 car parking spaces

Construction Type: Concrete Tilt Up

Roof Type: Glulam Beam Truss

• Warehouse Ceiling Height: 18' Minimum

Power: 400 amps of 277/480 V 3 phase power

Loading: 1 Grade Level Door

Restrooms: 4

Sprinklers: Yes









#### Floor Plan



### Area Map



## Regional Map





FOR MORE INFORMATION, PLEASE CONTACT:

VALENCIA, CA

#### SAM GLENDON, SIOR

First Vice President +1 818 502 6745 sam.glendon@cbre.com Lic. 01826689

#### MIKE ZUGSMITH

**Associate** +1 818 907 4683 mike.zugsmith@cbre.com Lic. 02056362

© 2023 CBRE, Inc. All rights reserved. This information has been obtained from sources believed reliable but has not been verified for accuracy or completeness. CBRE, Inc. makes no guarantee, representation or warranty and accepts no responsibility or liability as to the accuracy, completeness, or reliability of the information contained herein. You should conduct a careful, independent investigation of the property and verify all information. Any reliance on this information is solely at your own risk. CBRE and the CBRE logo are service marks of CBRE,