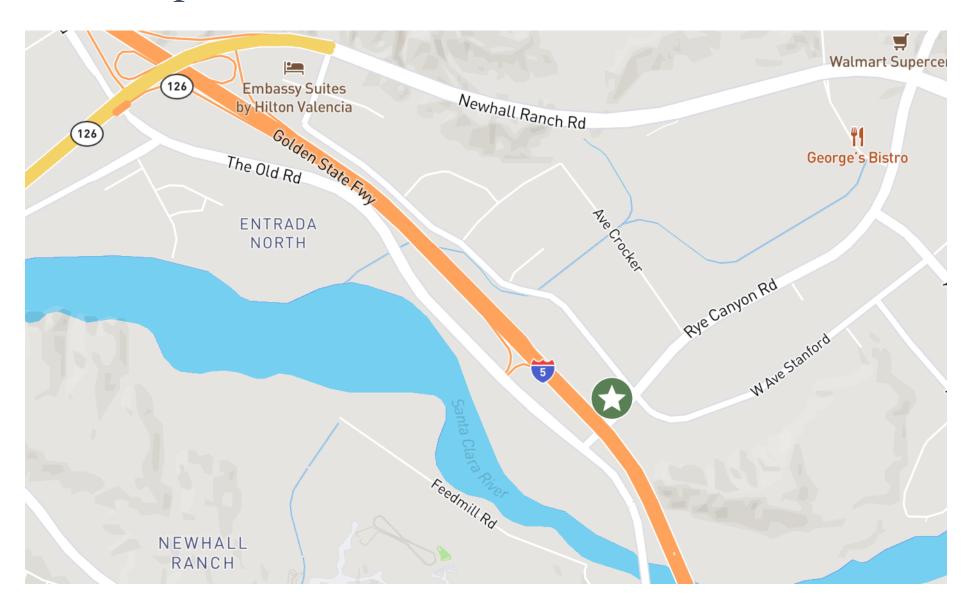

ions Recently Completed
- Well Appointed Office Space and a Functional Warehouse Area
- Roll Up Loading Door
- Business Friendly City of Santa Clarita Location
- Part of Master Planned Valencia Industrial Center

#### **Property Information**

• Sublease SF: 10,131 SF

Office/Warehouse SF: +/-65% Office Space,
 35% Warehouse Area

Asking Rent: \$1.50 NNN

• Additional NNN Charges: +/-\$0.36/SF/month

Sublease Term: Through 12/31/25.
 Call Broker Re: Longer Term Direct Lease

Availability: +/-30 Days Notice

• Parking: 30 car parking spaces

Construction Type: Concrete Tilt Up

Roof Type: Glulam Beam Truss

• Warehouse Ceiling Height: 18' Minimum

Power: 400 amps of 277/480 V 3 phase power

Loading: 1 Grade Level Door

Restrooms: 4

Sprinklers: Yes









#### Floor Plan



### Area Map



## Regional Map





FOR MORE INFORMATION, PLEASE CONTACT:

VALENCIA, CA

#### SAM GLENDON, SIOR

First Vice President +1 818 502 6745 sam.glendon@cbre.com Lic. 01826689

#### MIKE ZUGSMITH

**Associate** +1 818 907 4683 mike.zugsmith@cbre.com Lic. 02056362

© 2023 CBRE, Inc. All rights reserved. This information has been obtained from sources believed reliable but has not been verified for accuracy or completeness. CBRE, Inc. makes no guarantee, representation or warranty and accepts no responsibility or liability as to the accuracy, completeness, or reliability of the information contained herein. You should conduct a careful, independent investigation of the property and verify all information. Any reliance on this information is solely at your own risk. CBRE and the CBRE logo are ser