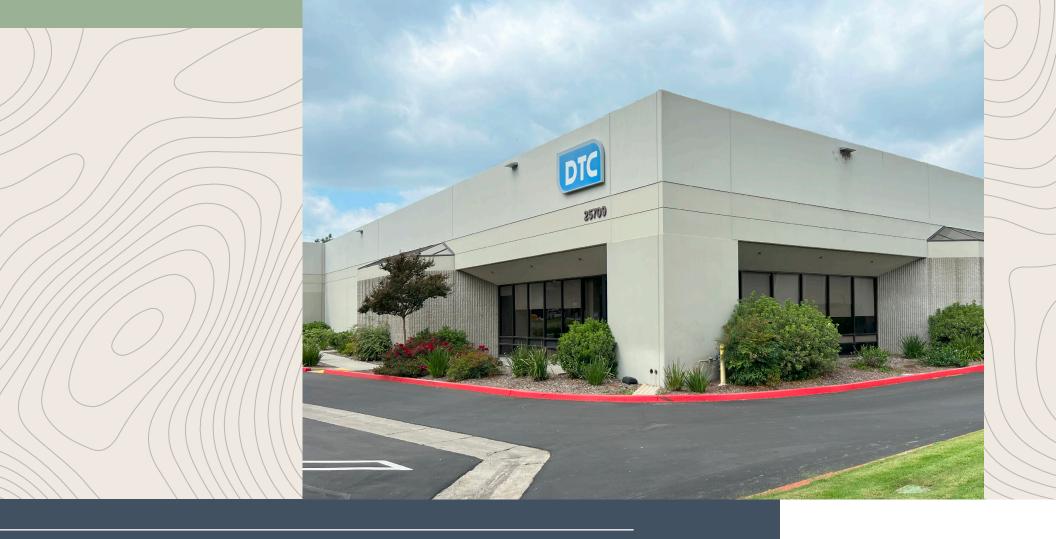

# 25709 Rye Canyon Road

VALENCIA, CA

Recently Renovated
10,131 SF Flex
Industrial Space
Available For
Sublease in
Thriving Valencia

### **Property Highlights**

- 10,131 SF Flex Industrial Space Available for Sublease
- Prominent Corner Unit Fronting Highly Trafficked Intersection
- Building Top and Monument Signage Opportunity
- Immediate Access to Interstate 5 Freeway
- Extensive Renovations Recently Completed
- Well Appointed Office Space and a Functional Warehouse Area
- Roll Up Loading Door
- Business Friendly City of Santa Clarita Location
- Part of Master Planned Valencia Industrial Center