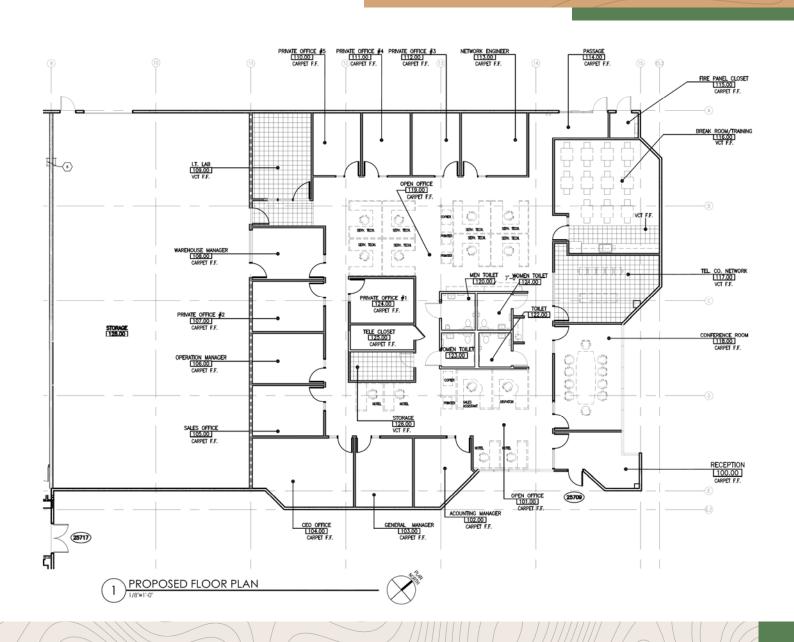

xtensive Renovations Recently Completed
- Well Appointed Office Space and a Functional Warehouse Area
- Roll Up Loading Door
- Business Friendly City of Santa Clarita Location
- Part of Master Planned Valencia Industrial Center

#### **Property Information**

• Sublease SF: 10,131 SF

Office/Warehouse SF: +/-65% Office Space,
 35% Warehouse Area

Asking Rent: \$1.50 NNN

• Additional NNN Charges: +/-\$0.36/SF/month

Sublease Term: Through 12/31/25.
 Call Broker Re: Longer Term Direct Lease

Availability: +/-30 Days Notice

• Parking: 30 car parking spaces

Construction Type: Concrete Tilt Up

Roof Type: Glulam Beam Truss

• Warehouse Ceiling Height: 18' Minimum

Power: 400 amps of 277/480 V 3 phase power

Loading: 1 Grade Level Door

Restrooms: 4

Sprinklers: Yes









#### Floor Plan



### Area Map



## Regional Map





FOR MORE INFORMATION, PLEASE CONTACT:

VALENCIA, CA

#### SAM GLENDON, SIOR

First Vice President +1 818 502 6745 sam.glendon@cbre.com Lic. 01826689

#### MIKE ZUGSMITH

**Associate** +1 818 907 4683 mike.zugsmith@cbre.com Lic. 02056362

© 2023 CBRE, Inc. All rights reserved. This information has been obtained from sources believed reliable but has not been verified for accuracy or completeness. CBRE, Inc. makes no guarantee, representation or warranty and accepts no responsibility or liability as to the accuracy, completeness, or reliability of the information contained herein. You should conduct a careful, independent investigation of the property and verify all information. Any reliance on this information is solely at your own risk. CBRE and the C