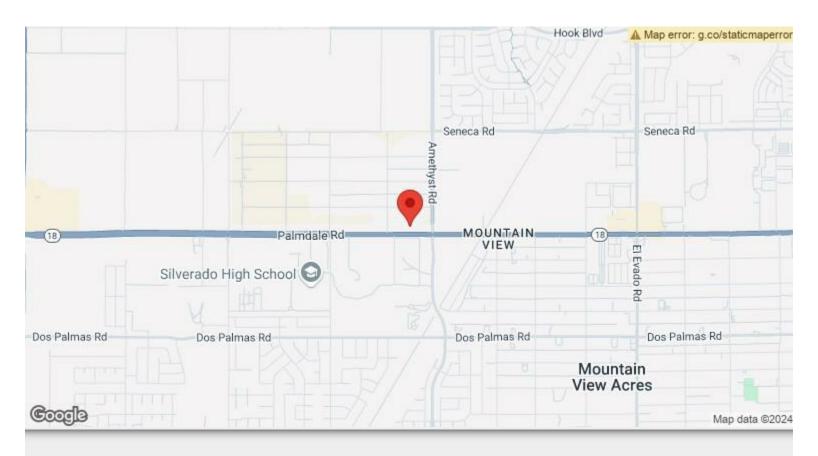

## 13612 Palmdale Rd

13612 Palmdale Rd, Victorville, CA 92392

Eddie Moreno MGR Real Estate 15428 Civic Dr, Suite 100, Victorville, CA 92392 eddie@arrowheadamg.com (909) 744-7659

| Price:               | \$250,000                |
|----------------------|--------------------------|
| Property Type:       | Specialty                |
| Property Subtype:    | Contractor Storage Yard  |
| Sale Type:           | Investment or Owner User |
| Gross Building Area: | 714 SF                   |
| No. Stories:         | 1                        |
| Year Built:          | 1956                     |
| Walk Score ®:        | 15 (Car-Dependent)       |
| Transit Score ®:     | 22 (Minimal Transit)     |

13612 Palmdale Rd, Victorville, CA 92392