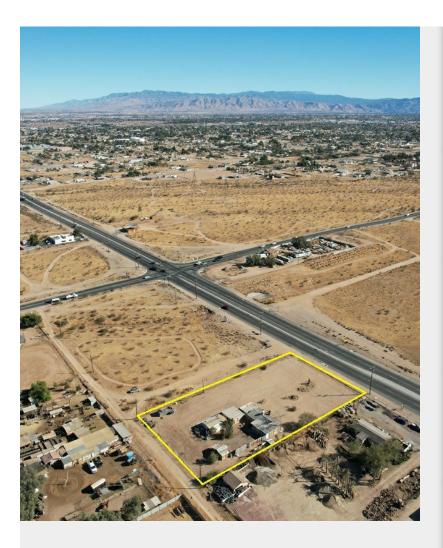

## 13612 Palmdale Rd

\$250,000

Endless opportunities in the High Desert city of Victorville. Discover this unique 2-bedroom, 1-bathroom single-family residence on a sprawling 1.103-acre commercial-zoned lot in Victorville. Built in 1956 with 714 square feet of space, detached 2 car garage and 2 additional outbuildings, this property awaits a new vision and requires substantial renovation, offering versatile potential for a range of uses. Business owners and developers alike will appreciate the commercial zoning, presenting opportunities for a new business venture, while residential buyers may have the option to continue using it as a single-family home under existing use conditions. The extensive lot provides ample space for expansion or redevelopment. Located in the path of development, this property is a canvas of possibilities be it retail, office space, or a live-work setup. Buyers are encouraged to confirm zoning, uses, and limitations with the City of Victorville. Don't miss this rare chance to transform a this terrific space into something extraordinary....