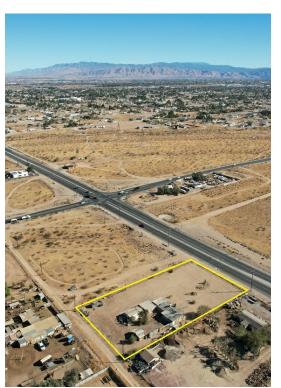

## 13612 Palmdale Rd

\$250,000

Endless opportunities in the High Desert city of Victorville. Discover this unique 2-bedroom, 1-bathroom single-family residence on a sprawling 1.103-acre commercial-zoned lot in Victorville. Built in 1956 with 714 square feet of space, detached 2 car garage and 2 additional outbuildings, this property awaits a new vision and requires substantial renovation, offering versatile potential for a range of uses. Business owners and developers alike will appreciate the commercial zoning, presenting opportunities for a new business venture, while residential buyers may have the option to continue using it as a single-family home under existing use conditions. The extensive lot provides ample space for expansion or redevelopment. Located in the path of development, this property is a canvas of possibilities be it retail, office space, or a live-work setup. Buyers are encouraged to confirm zoning, uses, and limitations with the City of Victorville. Don't miss this rare chance to transform a this terrific space into something extraordinary....