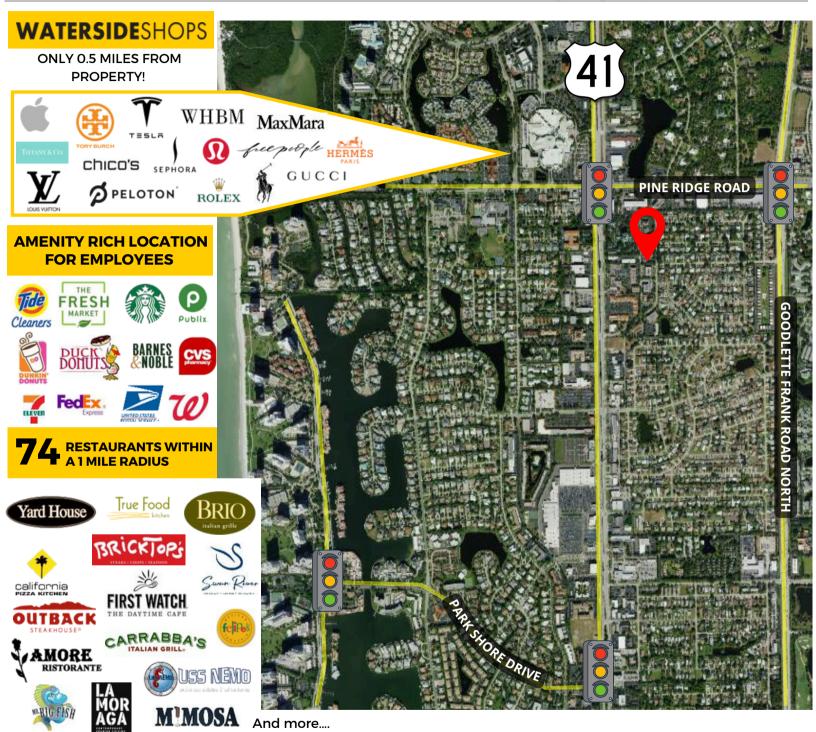

Castello Drive is located in Newgate Center - behind the Newgate
Tower - accessible from US-41, Pine Ridge Road, and Castello
Drive, including from the back roads off of Goodlette-Frank Road.
Convenient for both clients and employees, this site is surrounded
by retail, restaurants,
and residential communities.

### FLOOR PLAN

Suite #2 - 1,625 SF

♥ Located off of Castello Drive & Tamiami Trail

5133 Castello Drive | Naples, Florida 34103

| DEMOGRAPHICS 2023             | 1 mile                                         | 3 miles   | 5 miles   |  |
|-------------------------------|------------------------------------------------|-----------|-----------|--|
| Est. Population               | 6,983                                          | 43,834    | 92,622    |  |
| Est. Average H.H. Income      | \$156,070                                      | \$177,423 | \$157,890 |  |
| 2022 Avg. Daily Traffic Count | 49,396 vehicles per day on Tamiami Trail North |           |           |  |