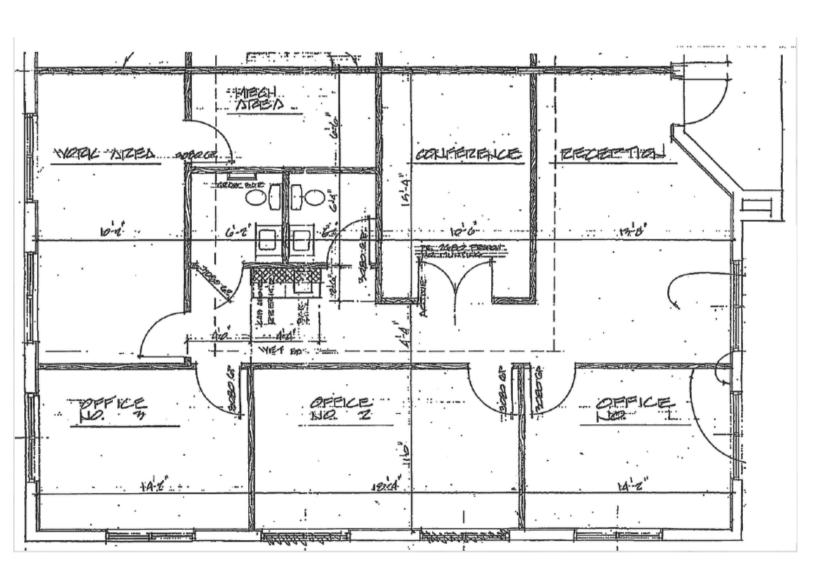

#### FLOOR PLAN

#### Suite #1 - 800 SF

O Located off of Castello Drive & Tamiami Trail

### FLOOR PLAN

Suite #2 - 1,625 SF

♥ Located off of Castello Drive & Tamiami Trail

5133 Castello Drive | Naples, Florida 34103

| DEMOGRAPHICS 2023             | 1 mile                                         | 3 miles   | 5 miles   |  |
|-------------------------------|------------------------------------------------|-----------|-----------|--|
| Est. Population               | 6,983                                          | 43,834    | 92,622    |  |
| Est. Average H.H. Income      | \$156,070                                      | \$177,423 | \$157,890 |  |
| 2022 Avg. Daily Traffic Count | 49,396 vehicles per day on Tamiami Trail North |           |           |  |