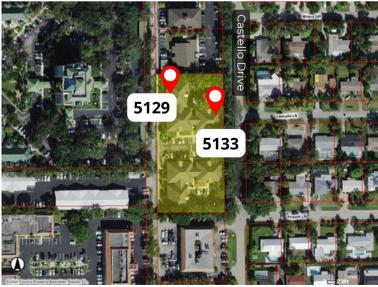

Castello Drive is located in Newgate Center - behind the Newgate
Tower - accessible from US-41, Pine Ridge Road, and Castello
Drive, including from the back roads off of Goodlette-Frank Road.
Convenient for both clients and employees, this site is surrounded
by retail, restaurants,
and residential communities.

Q Located off of Castello Drive & Tamiami Trail