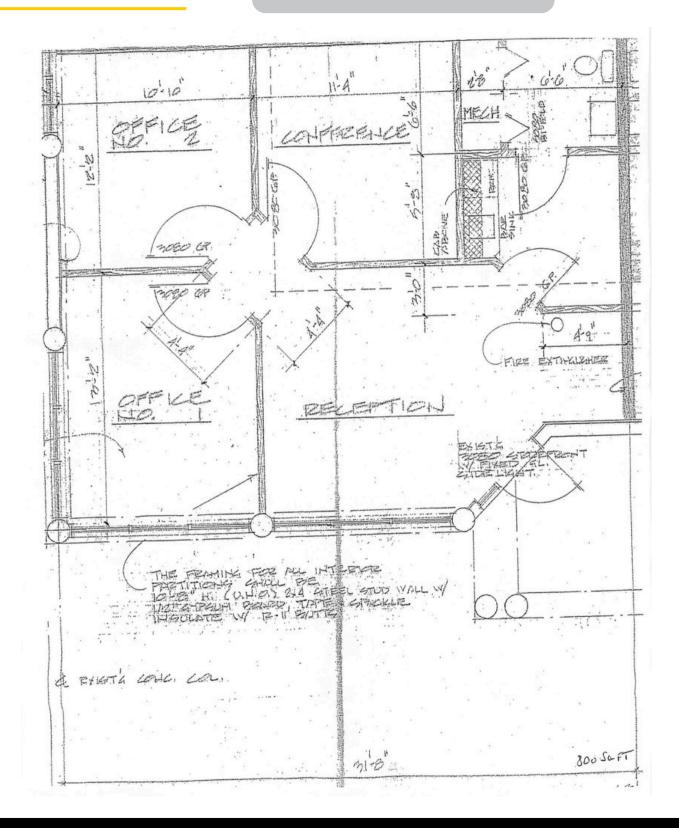

#### FLOOR PLAN

#### Suite #1 - 800 SF

O Located off of Castello Drive & Tamiami Trail