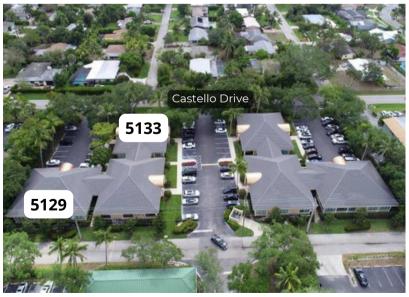

# **AVAILABILITY**

| BLDG      | SF       | PSF/YR   | EST. CAM | AVAILABILITY | EST. MONTHLY<br>TOTAL       |
|-----------|----------|----------|----------|--------------|-----------------------------|
| 5129 - #1 | 800 SF   | \$21 NNN | \$12.82  | 5-01-2025    | \$2,254.67<br>(+ sales tax) |
| 5133 - #2 | 1,625 SF | \$21 NNN | \$12.82  | 2-01-2025    | \$4,579.79<br>(+ sales tax) |

Castello Drive is located in Newgate Center - behind the Newgate
Tower - accessible from US-41, Pine Ridge Road, and Castello
Drive, including from the back roads off of Goodlette-Frank Road.
Convenient for both clients and employees, this site is surrounded
by retail, restaurants,
and residential communities.