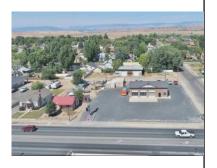

## **Property Description:**

Fantastic Commercial Real Estate with US Highway 40 frontage in Roosevelt. Prime location with McDonald's located right across the street. It is also located within walking distance of restaurants, financial institutions, convenience stores, carwashes and more. It has an office and three bays. Includes the two parcels to the west that have houses on them. The houses will be removed. Contact listing agent for more information.

Utilities: 120/240 V 1 Phase Zoning: Commercial Land Condition: Corner Lot

Visibility: Freeway Traffic; Freeway Visibility; Walk-in Traffic

Construction: Brick; Asphalt Shingles

Parking: 20+

www.c21country.com MLS# 1554573