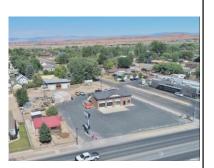

## **Property Description:**

Fantastic Commercial Real Estate with US Highway 40 frontage in Roosevelt. Prime location with McDonald's located right across the street. It is also located within walking distance of restaurants, financial institutions, convenience stores, carwashes and more. It has an office and three bays. Includes the two parcels to the west that have houses on them. The houses will be removed. Contact listing agent for more information.

Utilities: 120/240 V 1 Phase Zoning: Commercial Land Condition: Corner Lot

Visibility: Freeway Traffic; Freeway Visibility; Walk-in Traffic

Construction: Brick; Asphalt Shingles

Parking: 20+

www.c21country.com MLS# 1554573