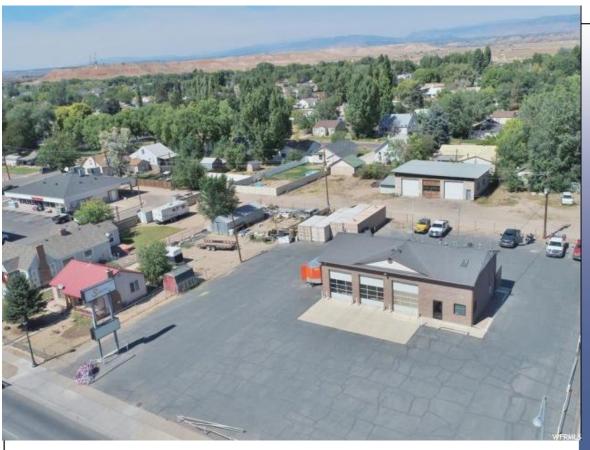

## Prime Commercial Location

1856 Sq. Ft. 2001 year built 1.10 Acres

2019 Taxes: \$5,892.00

MLS# 1554573

\$ 1,025,000

Natec21@ubtanet.com Cell: (435) 823-2138 Office: (435) 722-4553

Century 21 Country Realty 865 E 200 N Ste 112-2 Roosevelt, UT 84066

## **581 E 200 N** Roosevelt, UT 84066

## **Property Description:**

Fantastic Commercial Real Estate with US Highway 40 frontage in Roosevelt. Prime location with McDonald's located right across the street. It is also located within walking distance of restaurants, financial institutions, convenience stores, carwashes and more. It has an office and three bays. Includes the two parcels to the west that have houses on them. The houses will be removed. Contact listing agent for more information.

Utilities: 120/240 V 1 Phase Zoning: Commercial Land Condition: Corner Lot

Visibility: Freeway Traffic; Freeway Visibility; Walk-in Traffic

Construction: Brick; Asphalt Shingles

Parking: 20+

www.c21country.com MLS# 1554573