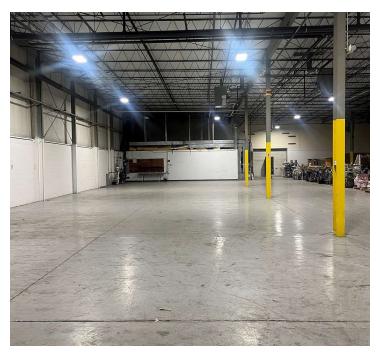

#### **PROPERTY OVERVIEW**

- 7,000 SF Industrial Space (shared warehouse)
- 1,000 ± SF Offices
- 18' Clear Ceiling
- Exclusive Exterior Dock
- Potential for shared DID access
- 400 Amp, 3 Phase Power
- Full Gross Rent with Tenant's Pro-Rate Share of Utilities Included
- Lease Rate: \$10.00/SF Gross

#### 1231 NAPERVILLE DRIVE, ROMEOVILLE, IL 60446

MIKE ANTONELLI, SIOR 847.758.9200 x307 MANTONELLI@BROWNCOMMERCIAL.COM MATT HANSON 847.758.9200 x309 MHANSON@BROWNCOMMERCIAL.COM