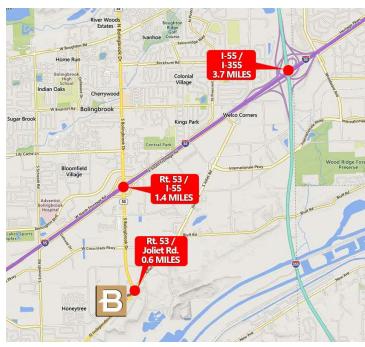

#### **LOCATION DESCRIPTION**

Established industrial park location close to major transportation routes via nearby Rt. 53, I-55, I-355.

| SPACES | LEASE RATE    | SPACE SIZE |
|--------|---------------|------------|
| 1231   | \$10.00 SF/yr | 7,000 SF   |