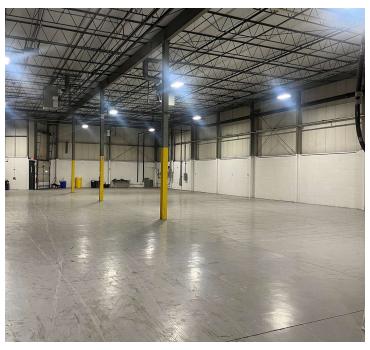

#### **PROPERTY OVERVIEW**

- 7,000 SF Industrial Space (shared warehouse)
- 1,000 ± SF Offices
- 18' Clear Ceiling
- Exclusive Exterior Dock
- Potential for shared DID access
- 400 Amp, 3 Phase Power
- Full Gross Rent with Tenant's Pro-Rate Share of Utilities Included
- Lease Rate: \$10.00/SF Gross

#### 1231 NAPERVILLE DRIVE, ROMEOVILLE, IL 60446

MIKE ANTONELLI, SIOR 847.758.9200 x307 MANTONELLI@BROWNCOMMERCIAL.COM MATT HANSON 847.758.9200 x309 MHANSON@BROWNCOMMERCIAL.COM