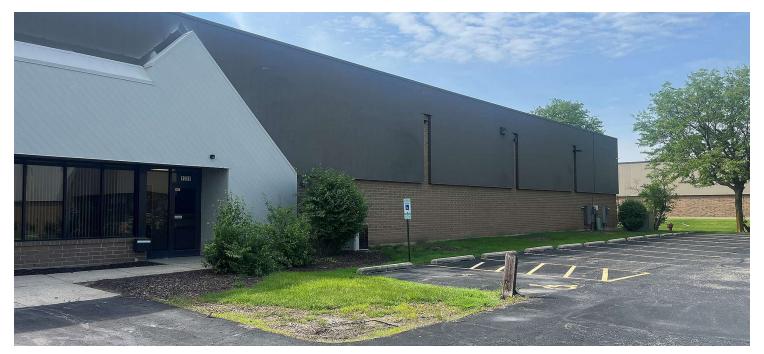

#### 1231 NAPERVILLE DRIVE, ROMEOVILLE, IL 60446

#### **PROPERTY OVERVIEW**

- 7,000 SF Industrial Space (shared warehouse)
- 1,000 ± SF Offices
- 18' Clear Ceiling
- Exclusive Exterior Dock
- Potential for shared DID access
- 400 Amp, 3 Phase Power
- Full Gross Rent with Tenant's Pro-Rate Share of Utilities Included
- Lease Rate: \$10.00/SF Gross