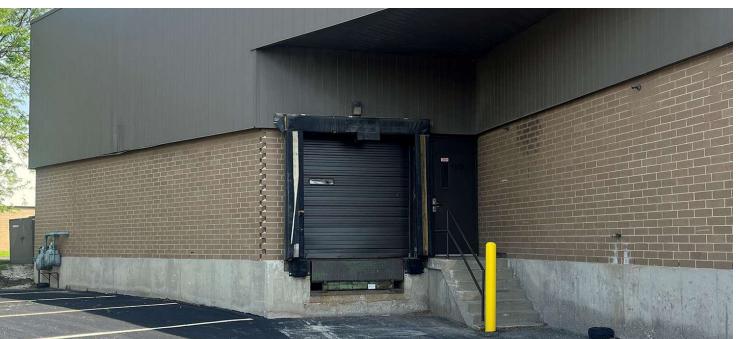

#### **PROPERTY OVERVIEW**

- 7,000 SF Industrial Space (shared warehouse)
- 1,000 ± SF Offices
- 18' Clear Ceiling
- Exclusive Exterior Dock
- Potential for shared DID access
- 400 Amp, 3 Phase Power
- Full Gross Rent with Tenant's Pro-Rate Share of Utilities Included
- Lease Rate: \$10.00/SF Gross