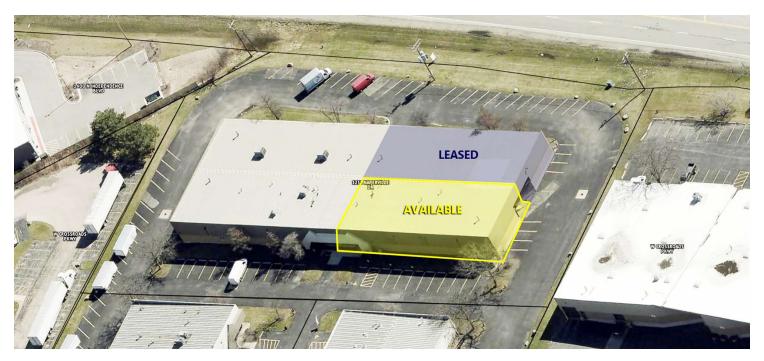

#### **LOCATION DESCRIPTION**

Established industrial park location close to major transportation routes via nearby Rt. 53, I-55, I-355.

| SPACES | LEASE RATE    | SPACE SIZE |
|--------|---------------|------------|
| 1231   | \$10.00 SF/yr | 7,000 SF   |

#### **PROPERTY OVERVIEW**

- 7,000 SF Industrial Space (shared warehouse)
- 1,000 ± SF Offices
- 18' Clear Ceiling
- Exclusive Exterior Dock
- Potential for shared DID access
- 400 Amp, 3 Phase Power
- Full Gross Rent with Tenant's Pro-Rate Share of Utilities Included
- Lease Rate: \$10.00/SF Gross