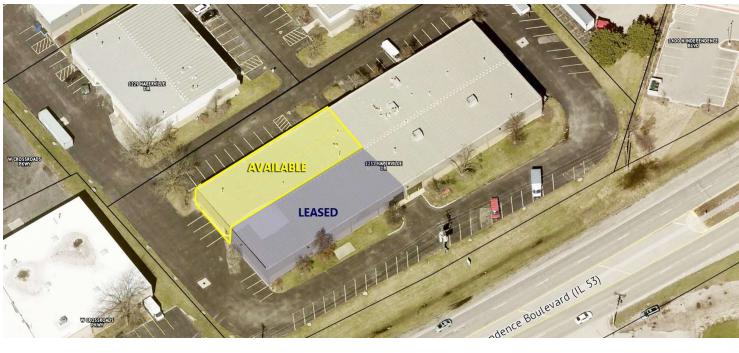

#### **LOCATION DESCRIPTION**

Established industrial park location close to major transportation routes via nearby Rt. 53, I-55, I-355.

| SPACES | LEASE RATE    | SPACE SIZE |
|--------|---------------|------------|
| 1231   | \$10.00 SF/yr | 7,000 SF   |

#### **PROPERTY OVERVIEW**

- 7,000 SF Industrial Space (shared warehouse)
- 1,000 ± SF Offices
- 18' Clear Ceiling
- Exclusive Exterior Dock
- Potential for shared DID access
- 400 Amp, 3 Phase Power
- Full Gross Rent with Tenant's Pro-Rate Share of Utilities Included
- Lease Rate: \$10.00/SF Gross