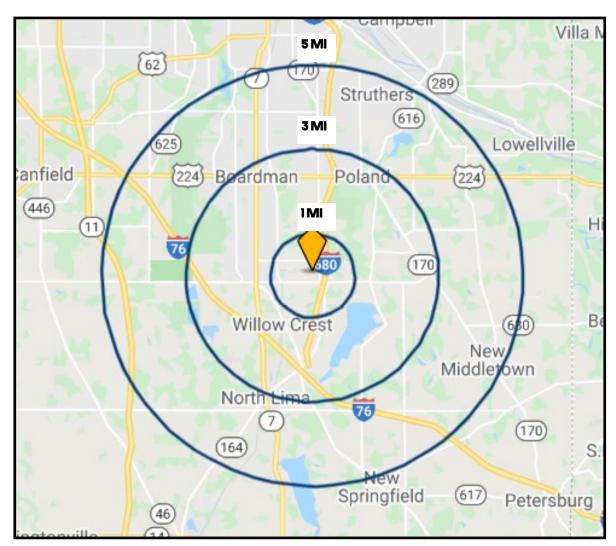

# **SITE INFORMATION**

| DEMOGRAPHICS     | 1MI      | 3 MI     | 5 MI     |
|------------------|----------|----------|----------|
| POPULATION       | 1,970    | 23,180   | 74,011   |
| HOUSEHOLDS       | 859      | 9,823    | 31,383   |
| AVERAGE AGE      | 49       | 45       | 43       |
| MEDIAN HH INCOME | \$57,464 | \$76,402 | \$61,749 |