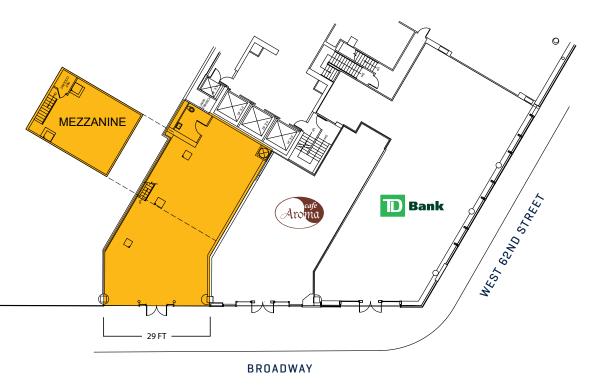

# LOCATED AT THE CROSSROADS OF LINCOLN CENTER AND COLUMBUS CIRCLE

**Ground Floor** 

1,532 sf 522 sf

Mezzanine

Basement

945 sf

Ceiling Heights

18 ft

Frontage

29 ft

Possession

**Immediate** 

**Asking Rent** 

**Upon Request** 