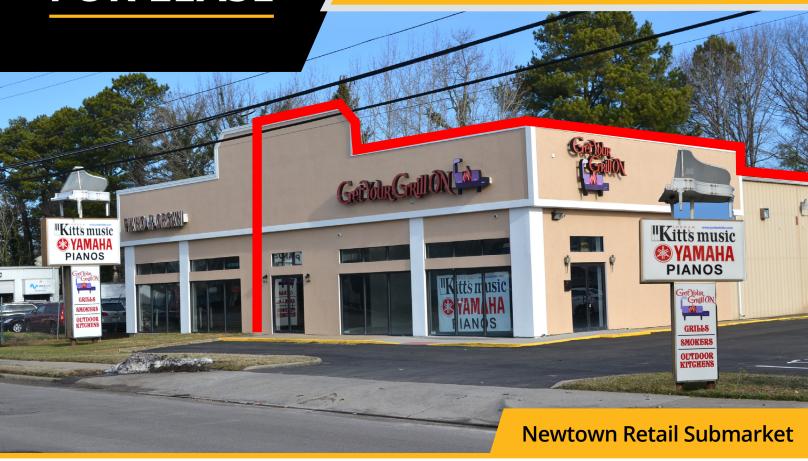

## **RETAIL STORE FOR LEASE**

## 5164-B Virginia Beach Virginia Beach, VA 23462

## **ABOUT PROPERTY**

- Suite B 4,500 SF
- Former Get Your Grill ON
- Traffic Count 43,668 VPD (Virginia Beach Blvd)
- Superior ingress & egress
- Grade level loading/unloading in rear of building
- Proximity to I-264 & Witchduck Rd
- Zoning B2
- Trade Area is dominated by auto and furniture retail including: Checkered Flag, Haynes, Grand, Haverty's, Ashley, La-Z-Boy, Rooms to Go and GFO