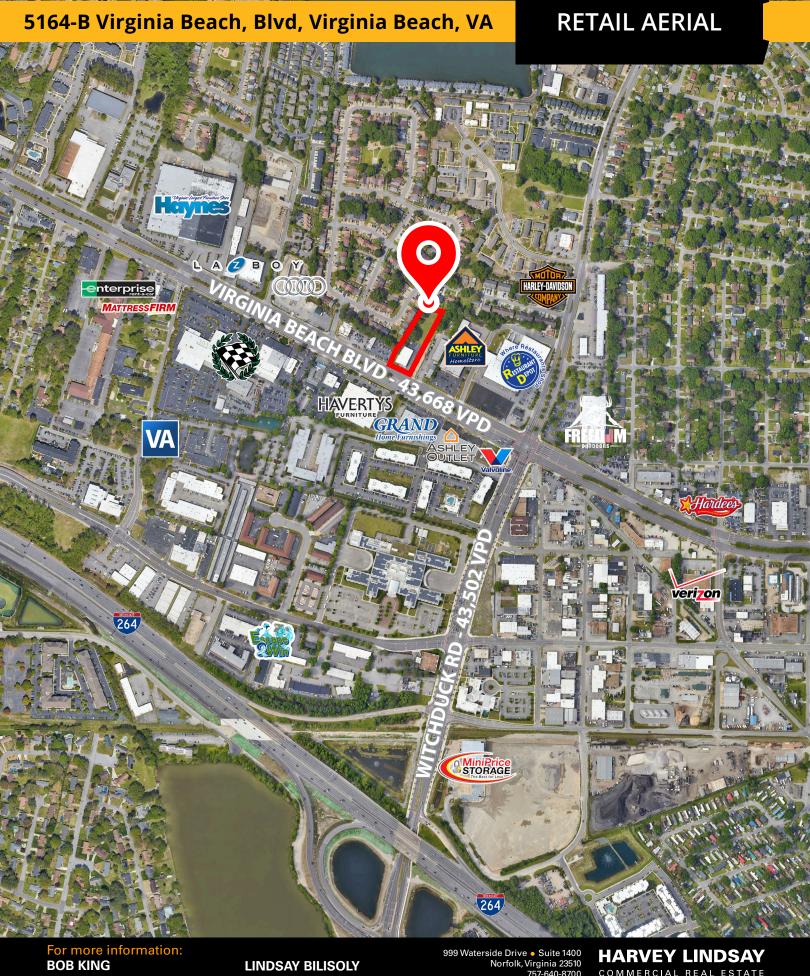

## **ABOUT PROPERTY**

- Suite B 4,500 SF
- Former Get Your Grill ON
- Traffic Count 43,668 VPD (Virginia Beach Blvd)
- Superior ingress & egress
- Grade level loading/unloading in rear of building
- Proximity to I-264 & Witchduck Rd
- Zoning B2
- Trade Area is dominated by auto and furniture retail including: Checkered Flag, Haynes, Grand, Haverty's, Ashley, La-Z-Boy, Rooms to Go and GFO