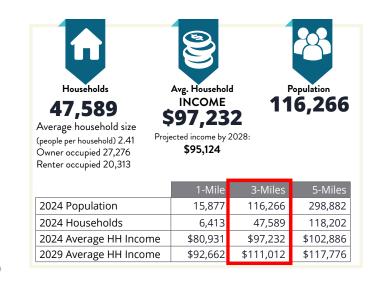

## **ABOUT PROPERTY**

- Suite B 4,500 SF
- Former Get Your Grill ON
- Traffic Count 43,668 VPD (Virginia Beach Blvd)
- Superior ingress & egress
- Grade level loading/unloading in rear of building
- Proximity to I-264 & Witchduck Rd
- Zoning B2
- Trade Area is dominated by auto and furniture retail including: Checkered Flag, Haynes, Grand, Haverty's, Ashley, La-Z-Boy, Rooms to Go and GFO