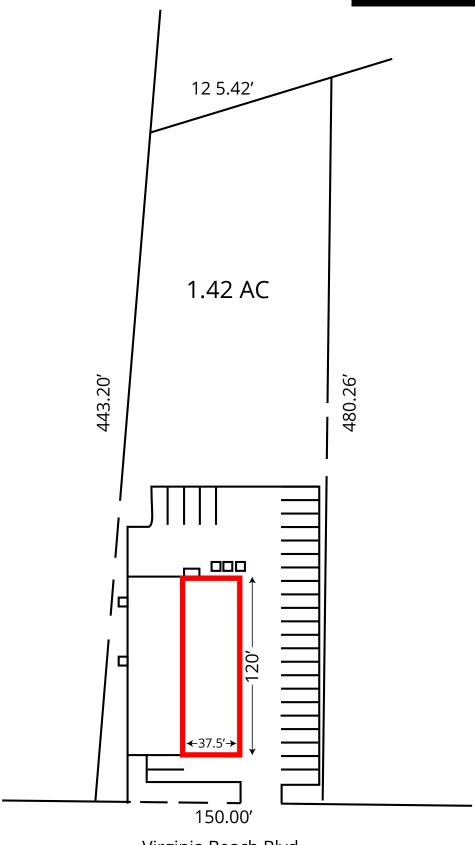

## **ABOUT PROPERTY**

- Suite B 4,500 SF
- Former Get Your Grill ON
- Traffic Count 43,668 VPD (Virginia Beach Blvd)
- Superior ingress & egress
- Grade level loading/unloading in rear of building
- Proximity to I-264 & Witchduck Rd
- Zoning B2
- Trade Area is dominated by auto and furniture retail including: Checkered Flag, Haynes, Grand, Haverty's, Ashley, La-Z-Boy, Rooms to Go and GFO