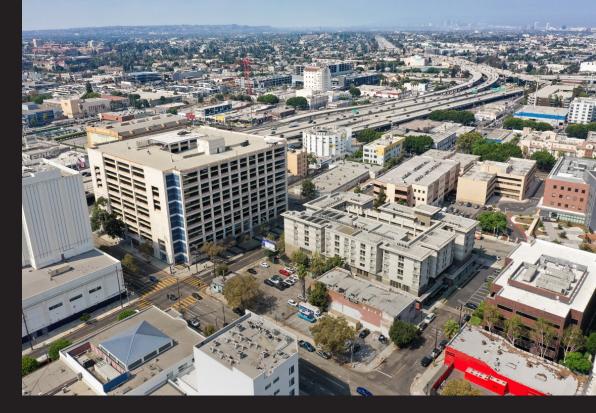

The property is well-located and adjacent to educational, medical, and newly developed apartment buildings, while situated only 2 blocks north of the Santa Monica I-10 Freeway and in proximity to Crypto.com Arena, Microsoft Theater, LA Live, and the Los Angeles Convention Center. The property is enhanced by its accessibility to a large parking lot, with spaces available directly adjacent to the property in addition to ample street parking and public transportation.

#### AREA & MARKET OVERVIEW

236 W 15th St is easily accessible via major freeways, located just two blocks north of the Santa Monica (I-10) Freeway. Public transportation options are robust, with the Pico Station serving the Expo and Blue Lines just a five-minute walk away. This connectivity makes the property highly desirable for businesses that require easy access for both employees and clients.

## AERIAL MAP