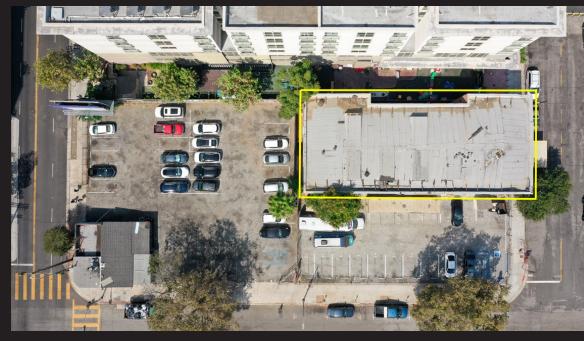

Delivered vacant at close of escrow, the property lends itself well to a multitude of potential uses, including but not limited to: industrial warehouse, flex space, self-storage, medical, studio, creative space, fitness, gym, banquet hall (event venue), non-profit, social service, church, school/education, entertainment, hospitality, and a variety of service-based businesses. The property features  $\pm 5,500$  SF of ground floor and  $\pm 5,500$  SF of second floor space, including five (5) built-out restrooms. Its distinctive wood bow truss and brick construction, 14' ceilings, concrete flooring, skylights, ample window line, while combined with its authentic character, creates an appealing canvas for a potential owner-user.

PARKING IN ADJACENT LOT AT 231 VENICE BLVD 236 W 15TH ST | LOS ANGELES