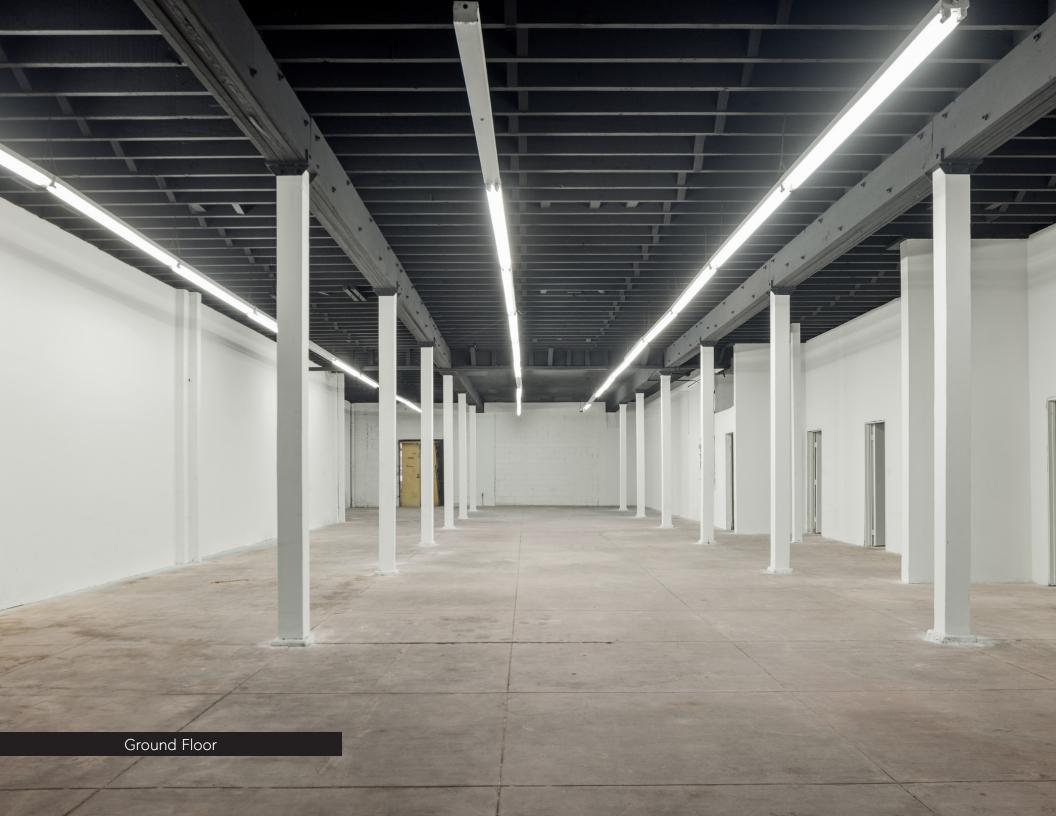

Delivered vacant at close of escrow, the property lends itself well to a multitude of potential uses, including but not limited to: industrial warehouse, flex space, self-storage, medical, studio, creative space, fitness, gym, banquet hall (event venue), non-profit, social service, church, school/education, entertainment, hospitality, and a variety of service-based businesses. The property features  $\pm 5,500$  SF of ground floor and  $\pm 5,500$  SF of second floor space, including five (5) built-out restrooms. Its distinctive wood bow truss and brick construction, 14' ceilings, concrete flooring, skylights, ample window line, while combined with its authentic character, creates an appealing canvas for a potential owner-user.

## INVESTMENT HIGHLIGHTS

Freestanding Building with Parking Available in Adjacent Lot

2 Levels Consisting of Ground and 2nd Floor Space with 14' High Ceilings and 240V/3-Phase Power

Prominent Building Signage Opportunity in Multiple Locations