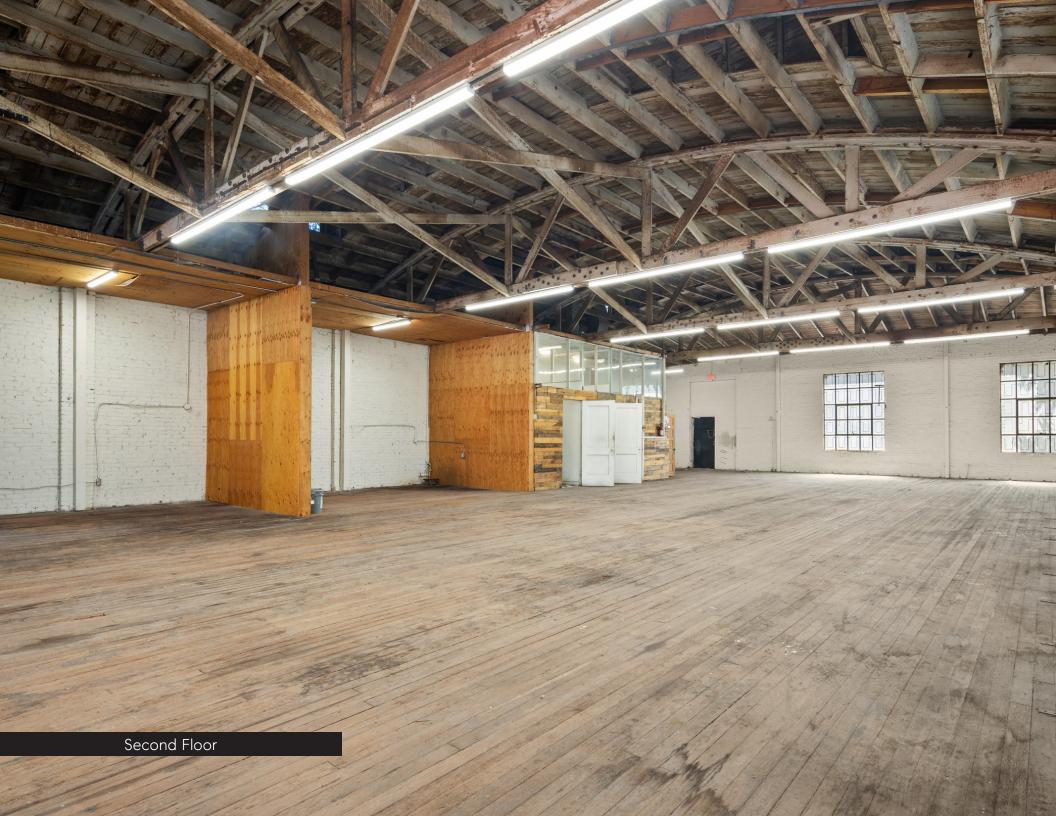

Delivered vacant at close of escrow, the property lends itself well to a multitude of potential uses, including but not limited to: industrial warehouse, flex space, self-storage, medical, studio, creative space, fitness, gym, banquet hall (event venue), non-profit, social service, church, school/education, entertainment, hospitality, and a variety of service-based businesses. The property features  $\pm 5,500$  SF of ground floor and  $\pm 5,500$  SF of second floor space, including five (5) built-out restrooms. Its distinctive wood bow truss and brick construction, 14' ceilings, concrete flooring, skylights, ample window line, while combined with its authentic character, creates an appealing canvas for a potential owner-user.