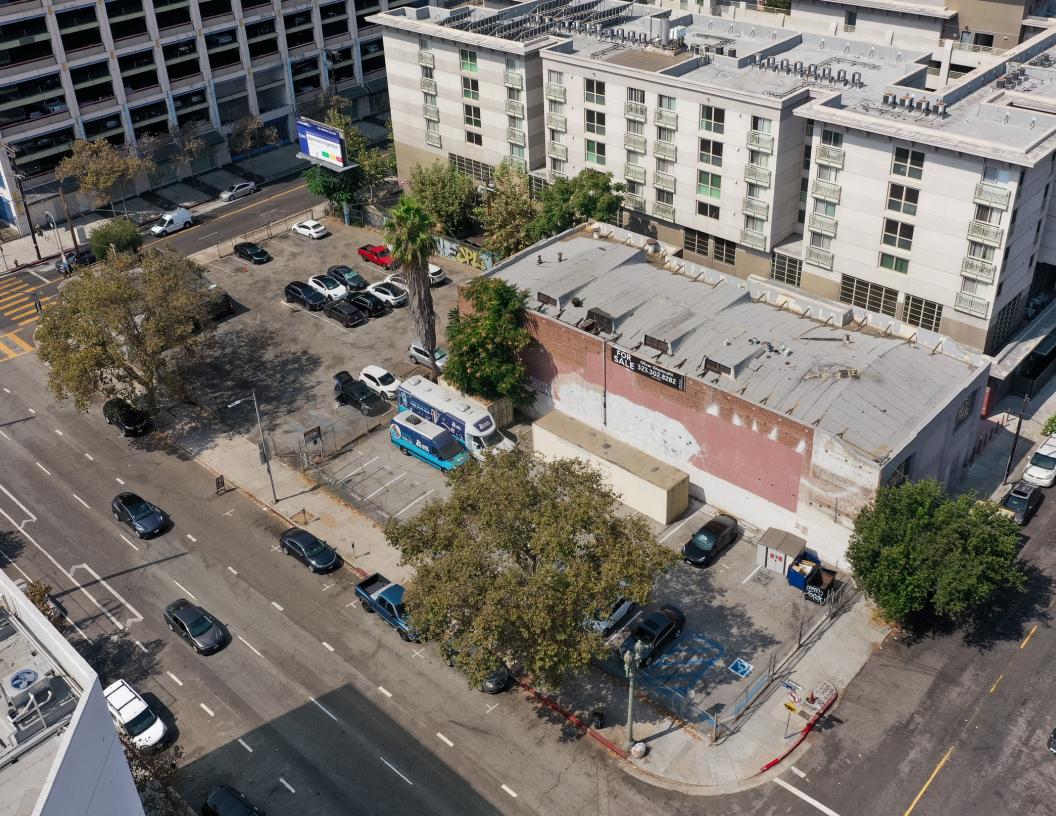

The property is well-located and adjacent to educational, medical, and newly developed apartment buildings, while situated only 2 blocks north of the Santa Monica I-10 Freeway and in proximity to Crypto.com Arena, Microsoft Theater, LA Live, and the Los Angeles Convention Center. The property is enhanced by its accessibility to a large parking lot, with spaces available directly adjacent to the property in addition to ample street parking and public transportation.

PARKING IN ADJACENT LOT AT 231 VENICE BLVD 236 W 15TH ST | LOS ANGELES