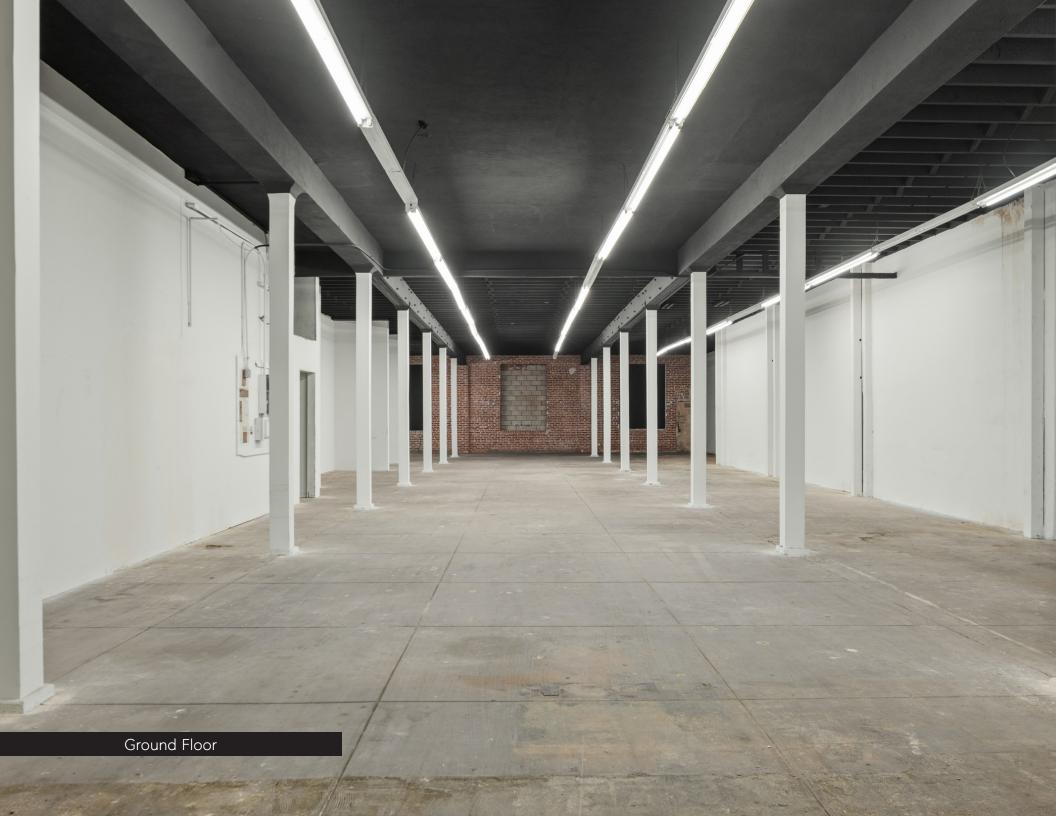

Delivered vacant at close of escrow, the property lends itself well to a multitude of potential uses, including but not limited to: industrial warehouse, flex space, self-storage, medical, studio, creative space, fitness, gym, banquet hall (event venue), non-profit, social service, church, school/education, entertainment, hospitality, and a variety of service-based businesses. The property features  $\pm 5,500$  SF of ground floor and  $\pm 5,500$  SF of second floor space, including five (5) built-out restrooms. Its distinctive wood bow truss and brick construction, 14' ceilings, concrete flooring, skylights, ample window line, while combined with its authentic character, creates an appealing canvas for a potential owner-user.

## INVESTMENT HIGHLIGHTS

Freestanding Building with Parking Available in Adjacent Lot

2 Levels Consisting of Ground and 2nd Floor Space with 14' High Ceilings and 240V/3-Phase Power

Prominent Building Signage Opportunity in Multiple Locations