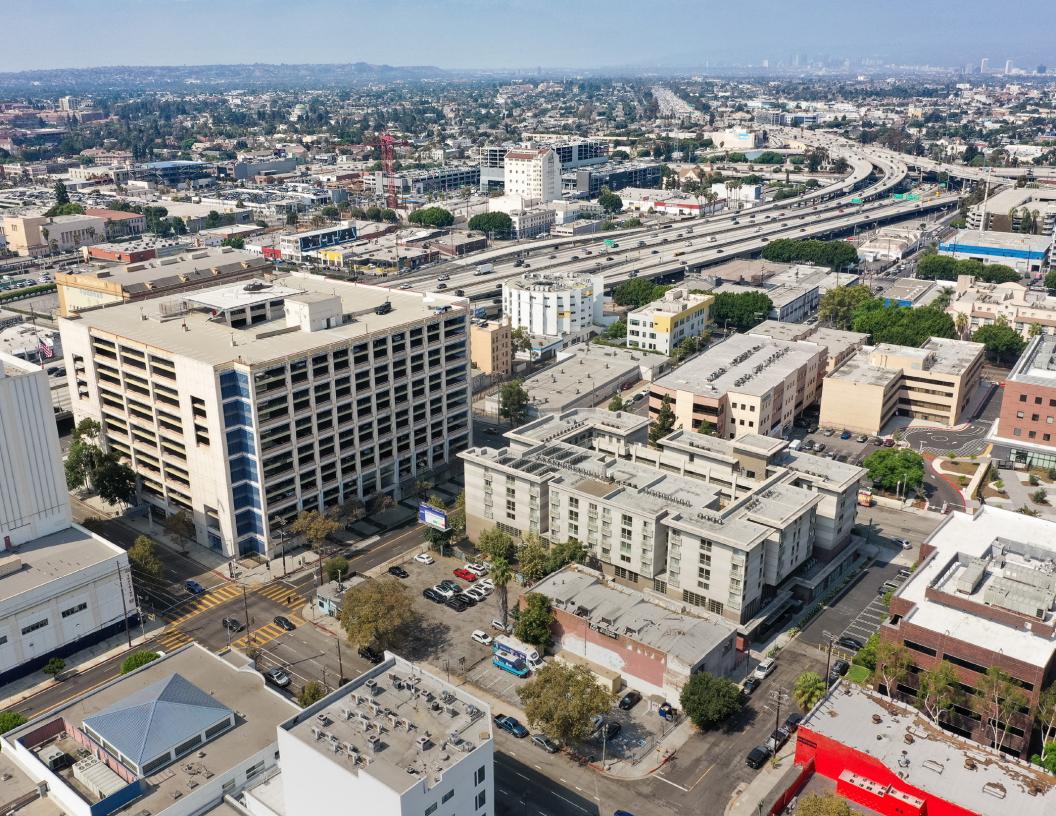

#### AREA & MARKET OVERVIEW

236 W 15th St is easily accessible via major freeways, located just two blocks north of the Santa Monica (I-10) Freeway. Public transportation options are robust, with the Pico Station serving the Expo and Blue Lines just a five-minute walk away. This connectivity makes the property highly desirable for businesses that require easy access for both employees and clients.

Downtown Los Angeles is in the midst of a significant revitalization, driven by a combination of public and private investments. South Park, in particular, has seen a surge in new developments, including high-rise residential buildings, luxury hotels, and commercial spaces. The ongoing development in the area is expected to continue, further enhancing property values and attracting a diverse mix of businesses. The building's location within this thriving district positions it as a prime opportunity for investors looking to capitalize on the ongoing growth of Downtown Los Angeles.

## AERIAL MAP