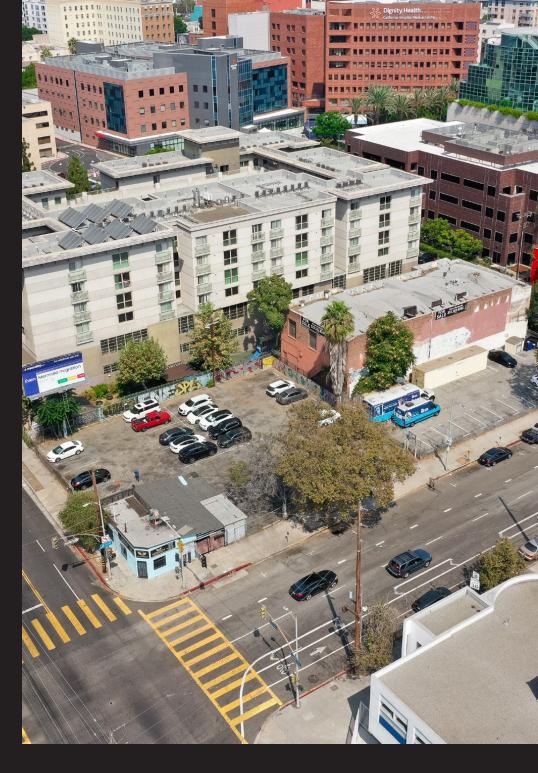

The property is well-located and adjacent to educational, medical, and newly developed apartment buildings, while situated only 2 blocks north of the Santa Monica I-10 Freeway and in proximity to Crypto.com Arena, Microsoft Theater, LA Live, and the Los Angeles Convention Center. The property is enhanced by its accessibility to a large parking lot, with spaces available directly adjacent to the property in addition to ample street parking and public transportation.

PARKING IN ADJACENT LOT AT 231 VENICE BLVD 236 W 15TH ST | LOS ANGELES