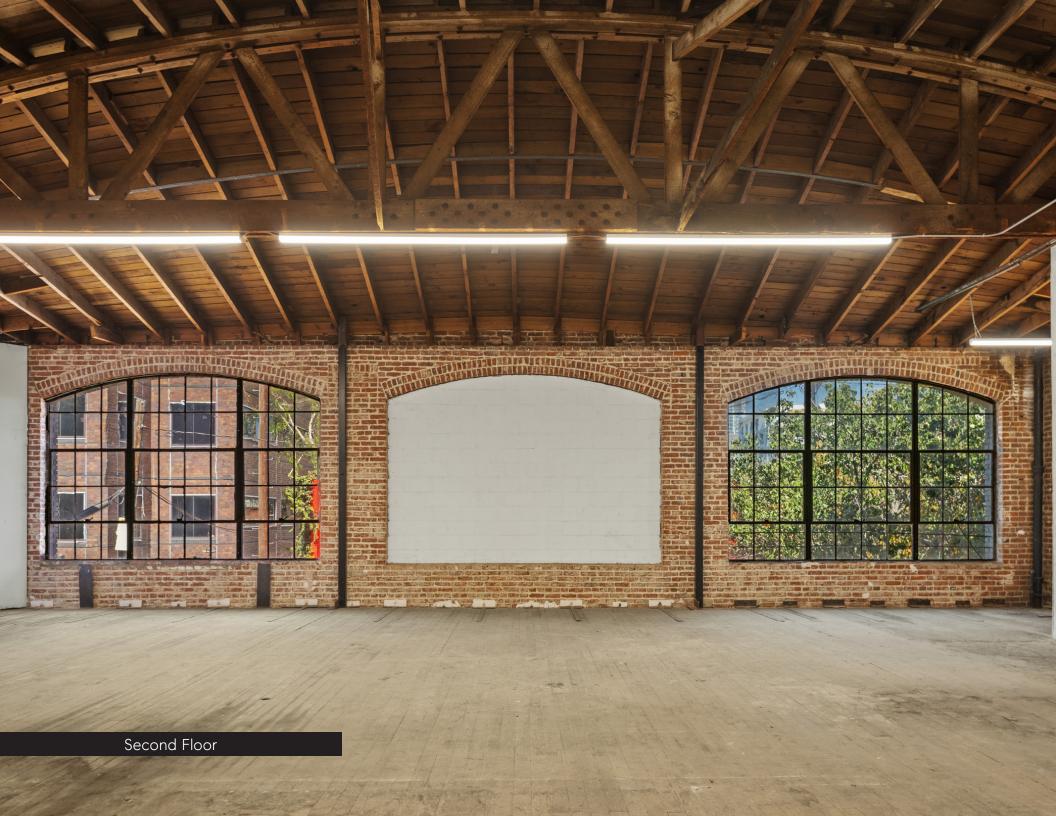

Delivered vacant at close of escrow, the property lends itself well to a multitude of potential uses, including but not limited to: industrial warehouse, flex space, self-storage, medical, studio, creative space, fitness, gym, banquet hall (event venue), non-profit, social service, church, school/education, entertainment, hospitality, and a variety of service-based businesses. The property features  $\pm 5,500$  SF of ground floor and  $\pm 5,500$  SF of second floor space, including five (5) built-out restrooms. Its distinctive wood bow truss and brick construction, 14' ceilings, concrete flooring, skylights, ample window line, while combined with its authentic character, creates an appealing canvas for a potential owner-user.

The commercial real estate market in Downtown Los Angeles is currently robust, with increasing demand for versatile spaces that can accommodate a range of uses. The trend toward adaptive reuse and the growing demand for creative office spaces make the 236 W 15th St property particularly attractive. The building's unique architectural features, such as exposed red brick walls and high ceilings with exposed wood trusses, make it ideal for creative, tech, or professional office users.