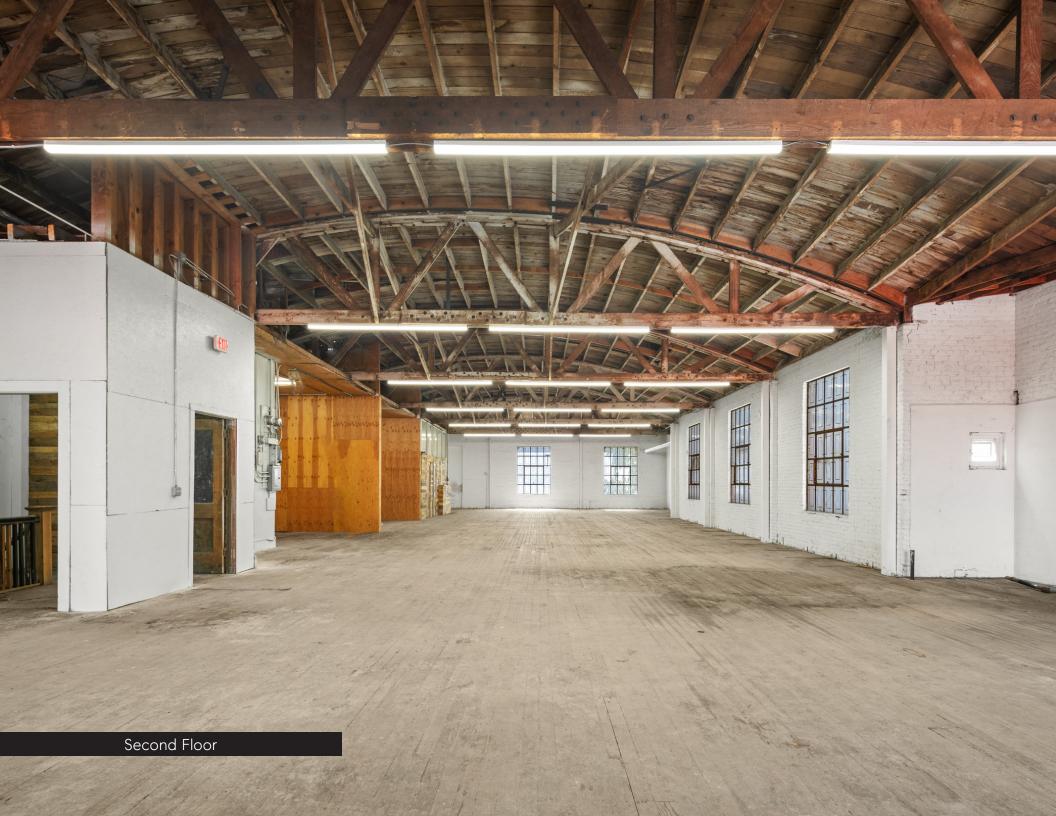

Delivered vacant at close of escrow, the property lends itself well to a multitude of potential uses, including but not limited to: industrial warehouse, flex space, self-storage, medical, studio, creative space, fitness, gym, banquet hall (event venue), non-profit, social service, church, school/education, entertainment, hospitality, and a variety of service-based businesses. The property features  $\pm 5,500$  SF of ground floor and  $\pm 5,500$  SF of second floor space, including five (5) built-out restrooms. Its distinctive wood bow truss and brick construction, 14' ceilings, concrete flooring, skylights, ample window line, while combined with its authentic character, creates an appealing canvas for a potential owner-user.

The commercial real estate market in Downtown Los Angeles is currently robust, with increasing demand for versatile spaces that can accommodate a range of uses. The trend toward adaptive reuse and the growing demand for creative office spaces make the 236 W 15th St property particularly attractive. The building's unique architectural features, such as exposed red brick walls and high ceilings with exposed wood trusses, make it ideal for creative, tech, or professional office users.