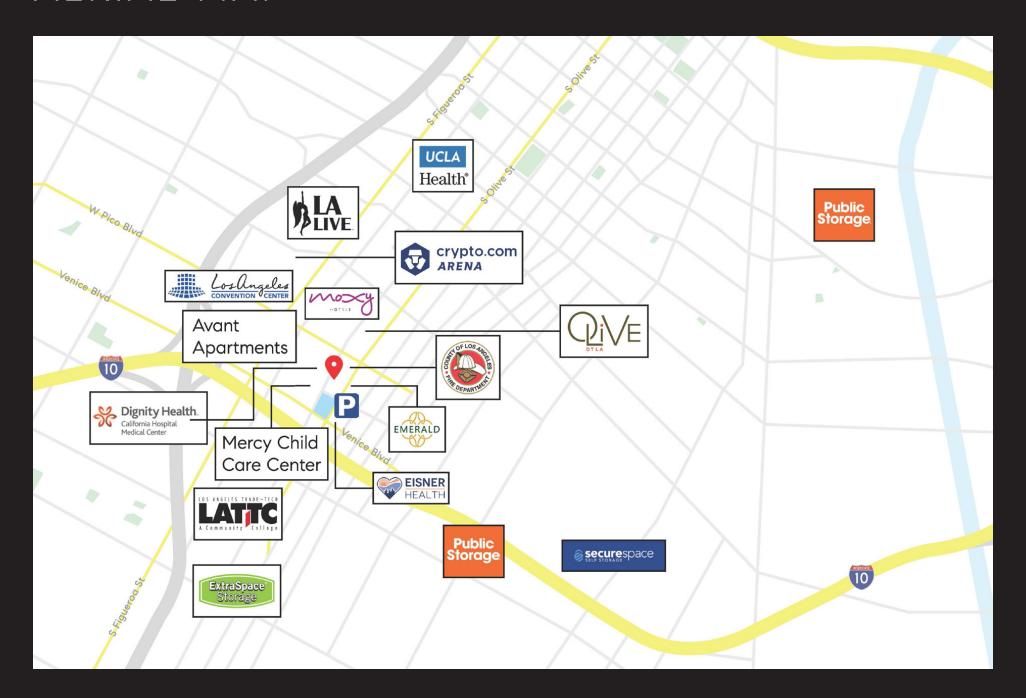

The property is well-located and adjacent to educational, medical, and newly developed apartment buildings, while situated only 2 blocks north of the Santa Monica I-10 Freeway and in proximity to Crypto.com Arena, Microsoft Theater, LA Live, and the Los Angeles Convention Center. The property is enhanced by its accessibility to a large parking lot, with spaces available directly adjacent to the property in addition to ample street parking and public transportation.

#### AREA & MARKET OVERVIEW

236 W 15th St is easily accessible via major freeways, located just two blocks north of the Santa Monica (I-10) Freeway. Public transportation options are robust, with the Pico Station serving the Expo and Blue Lines just a five-minute walk away. This connectivity makes the property highly desirable for businesses that require easy access for both employees and clients.

## AERIAL MAP