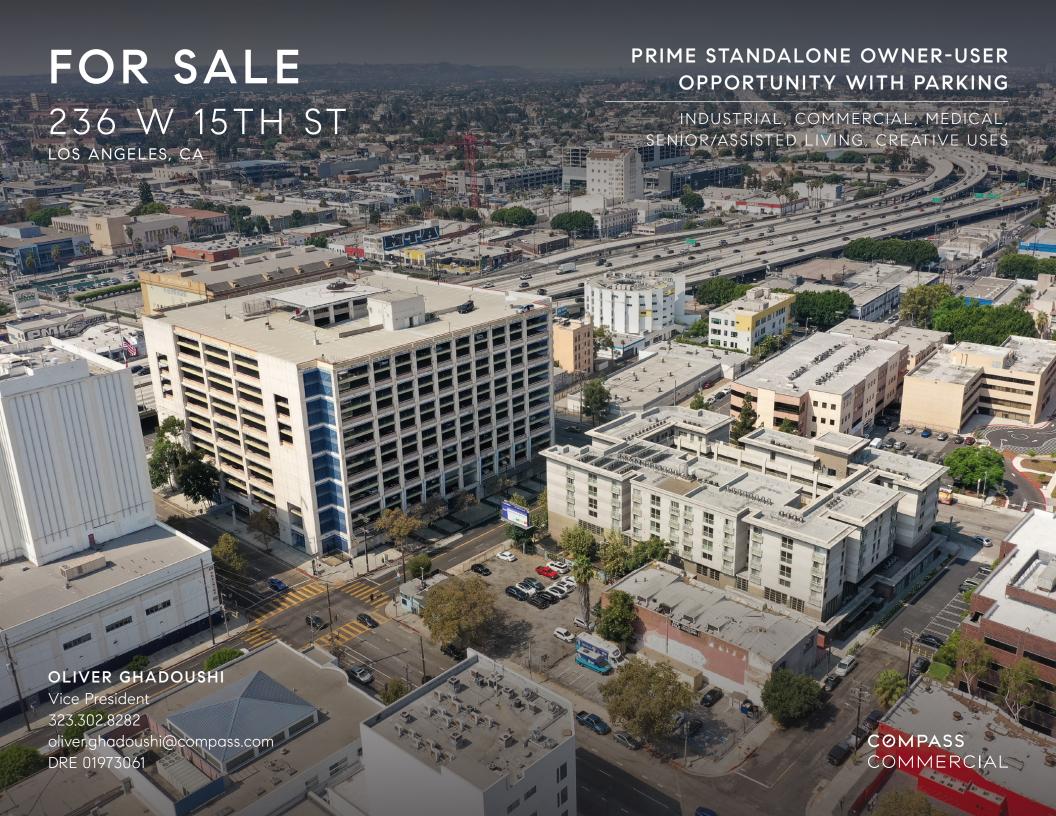

236 W 15TH ST | LOS ANGELES

# EXECUTIVE SUMMARY

Compass is pleased to present 236 W 15th St; an exceptional  $\pm 11,010$  square-foot property poised for transformation in Downtown Los Angeles' South Park. Positioned near the intersection of South Olive and 15th Street, the property offers a unique investment and owner-user opportunity, zoned C2 and located with an Opportunity Zone featuring TOC Tier 3 Designation.

The property is well-located and adjacent to educational, medical, and newly developed apartment buildings, while situated only 2 blocks north of the Santa Monica I-10 Freeway and in proximity to Crypto.com Arena, Microsoft Theater, LA Live, and the Los Angeles Convention Center. The property is enhanced by its accessibility to a large parking lot, with spaces available directly adjacent to the property in addition to ample street parking and public transportation.