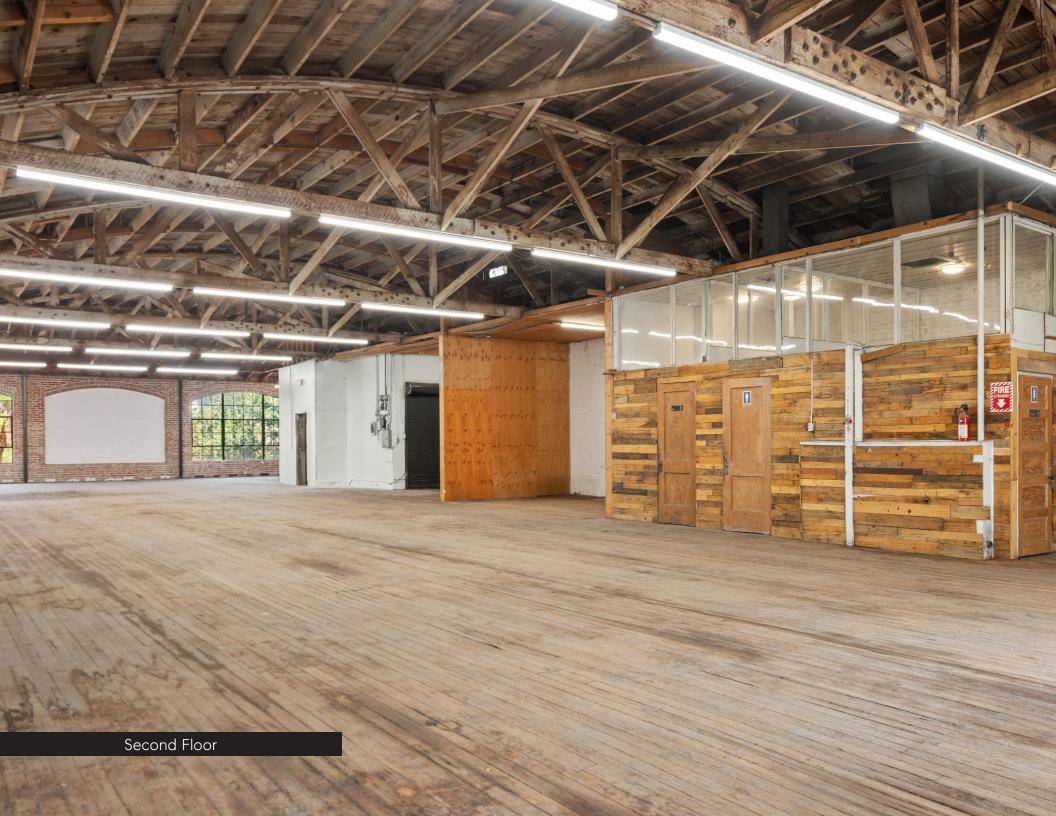

Delivered vacant at close of escrow, the property lends itself well to a multitude of potential uses, including but not limited to: industrial warehouse, flex space, self-storage, medical, studio, creative space, fitness, gym, banquet hall (event venue), non-profit, social service, church, school/education, entertainment, hospitality, and a variety of service-based businesses. The property features  $\pm 5,500$  SF of ground floor and  $\pm 5,500$  SF of second floor space, including five (5) built-out restrooms. Its distinctive wood bow truss and brick construction, 14' ceilings, concrete flooring, skylights, ample window line, while combined with its authentic character, creates an appealing canvas for a potential owner-user.