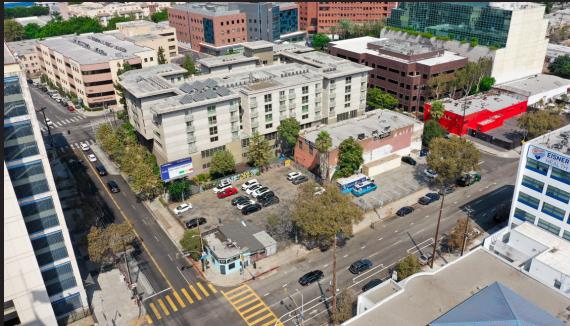

nity for investors looking to capitalize on the ongoing growth of Downtown Los Angeles.

The commercial real estate market in Downtown Los Angeles is currently robust, with increasing demand for versatile spaces that can accommodate a range of uses. The trend toward adaptive reuse and the growing demand for creative office spaces make the 236 W 15th St property particularly attractive. The building's unique architectural features, such as exposed red brick walls and high ceilings with exposed wood trusses, make it ideal for creative, tech, or professional office users.

Given the property's strategic location, strong market fundamentals, and the continued growth of Downtown Los Angeles, the opportunity represents a compelling investment for owner-users, investors, and developers alike.





## DEMOGRAPHICS

|                            | 1 MILE   | 2 MILES  | 3 MILES  |
|----------------------------|----------|----------|----------|
| POPULATION                 |          |          |          |
| 2020 Population            | 50,369   | 258,609  | 568,873  |
| 2024 Population            | 54,467   | 254,464  | 548,543  |
| 2029 Population Projection | 53,951   | 247,559  | 531,408  |
| Annual Growth 2020-2024    | 2.0%     | -0.4%    | -0.9%    |
| Annual Growth 2024-2029    | -0.2%    | -0.5%    | -0.6%    |
| HOUSEHOLDS                 |          |          |          |
| 2020 Households            | 22,833   | 94,575   | 200,163  |
| 2024 Households            | 25,944   | 96,115   | 197,150  |
| 2029 Household Proection   | 25,911   | 94,035   | 191,675  |
| Annual Grow