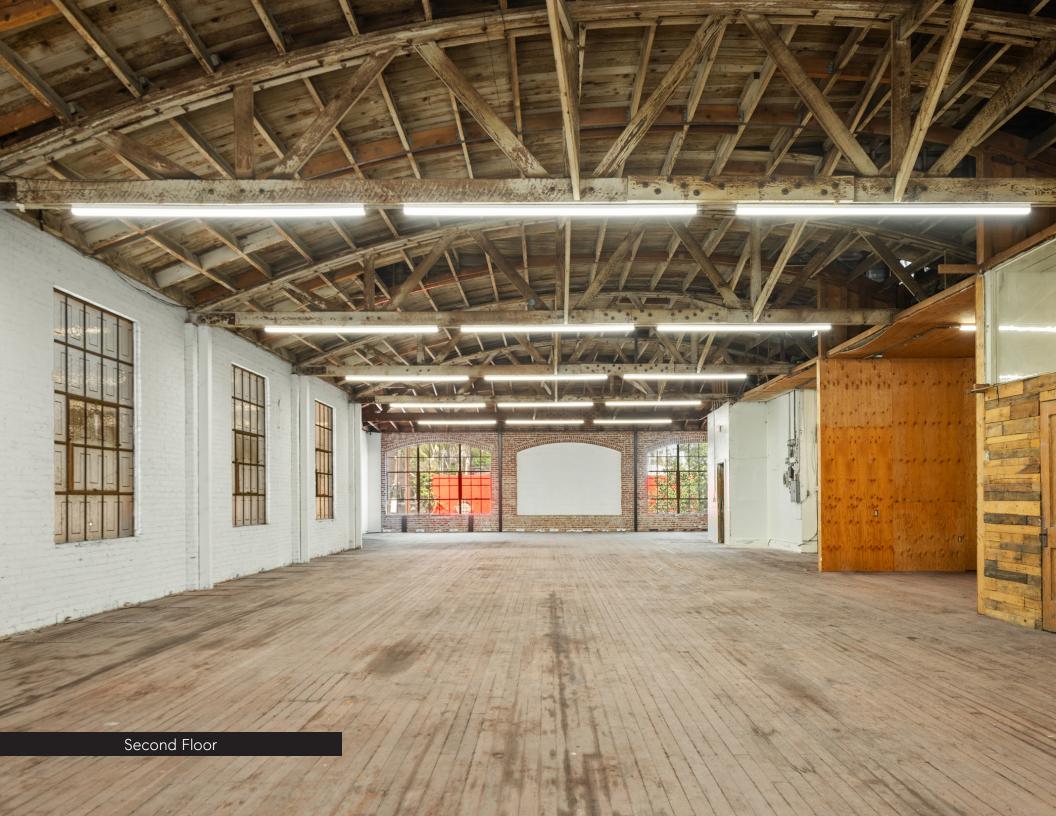

Delivered vacant at close of escrow, the property lends itself well to a multitude of potential uses, including but not limited to: industrial warehouse, flex space, self-storage, medical, studio, creative space, fitness, gym, banquet hall (event venue), non-profit, social service, church, school/education, entertainment, hospitality, and a variety of service-based businesses. The property features  $\pm 5,500$  SF of ground floor and  $\pm 5,500$  SF of second floor space, including five (5) built-out restrooms. Its distinctive wood bow truss and brick construction, 14' ceilings, concrete flooring, skylights, ample window line, while combined with its authentic character, creates an appealing canvas for a potential owner-user.