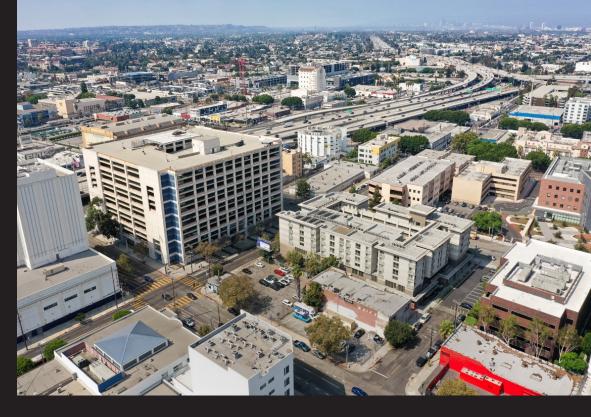

tunity for investors looking to capitalize on the ongoing growth of Downtown Los Angeles.

The commercial real estate market in Downtown Los Angeles is currently robust, with increasing demand for versatile spaces that can accommodate a range of uses. The trend toward adaptive reuse and the growing demand for creative office spaces make the 236 W 15th St property particularly attractive. The building's unique architectural features, such as exposed red brick walls and high ceilings with exposed wood trusses, make it ideal for creative, tech, or professional office users.

Given the property's strategic location, strong market fundamentals, and the continued growth of Downtown Los Angeles, the opportunity represents a compelling investment for owner-users, investors, and developers alike.





## DEMOGRAPHICS

|                            | 1 MILE   | 2 MILES  | 3 MILES  |
|----------------------------|----------|----------|----------|
| POPULATION                 |          |          |          |
| 2020 Population            | 50,369   | 258,609  | 568,873  |
| 2024 Population            | 54,467   | 254,464  | 548,543  |
| 2029 Population Projection | 53,951   | 247,559  | 531,408  |
| Annual Growth 2020-2024    | 2.0%     | -0.4%    | -0.9%    |
| Annual Growth 2024-2029    | -0.2%    | -0.5%    | -0.6%    |
| HOUSEHOLDS                 |          |          |          |
| 2020 Households            | 22,833   | 94,575   | 200,163  |
| 2024 Households            | 25,944   | 96,115   | 197,150  |
| 2029 Household Proection   | 25,911   | 94,035   | 191,675  |
| Annual Gr