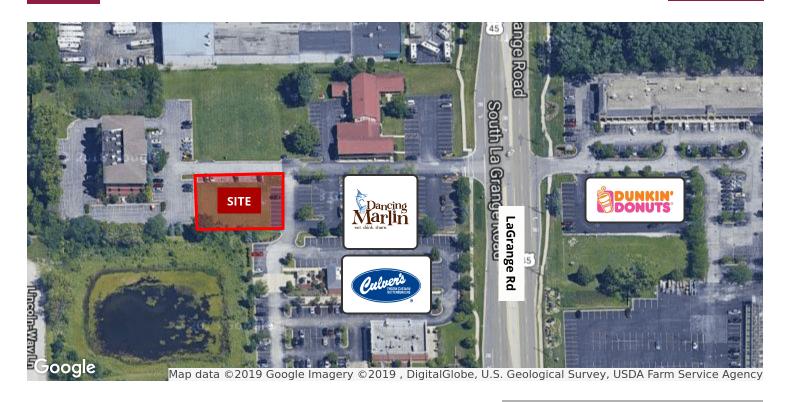

### **PROPERTY HIGHLIGHTS**

- Approximately 20,473 SF of Commercial Land Available for Sale
- Located off LaGrange Road behind Dancing Marlin with easy access to I-80 and I-57, near shopping and restaurants
- Zoned B-4 Office District, PUD
- Low Will County taxes
- Lot across the street is also available for sale