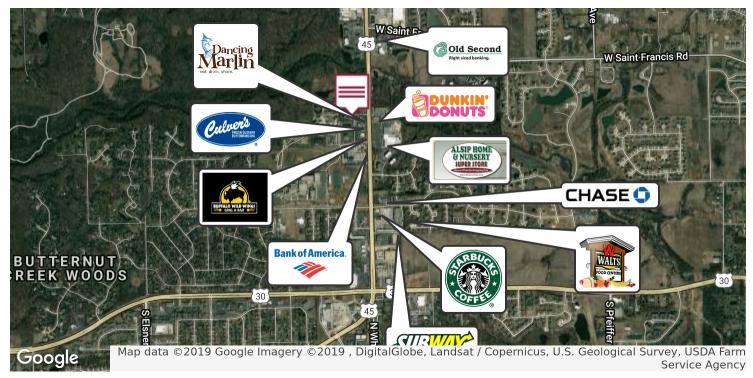

### **PROPERTY HIGHLIGHTS**

- Approximately 20,473 SF of Commercial Land Available for Sale
- Located off LaGrange Road behind Dancing Marlin with easy access to I-80 and I-57, near shopping and restaurants
- Zoned B-4 Office District, PUD
- Low Will County taxes
- Lot across the street is also available for sale