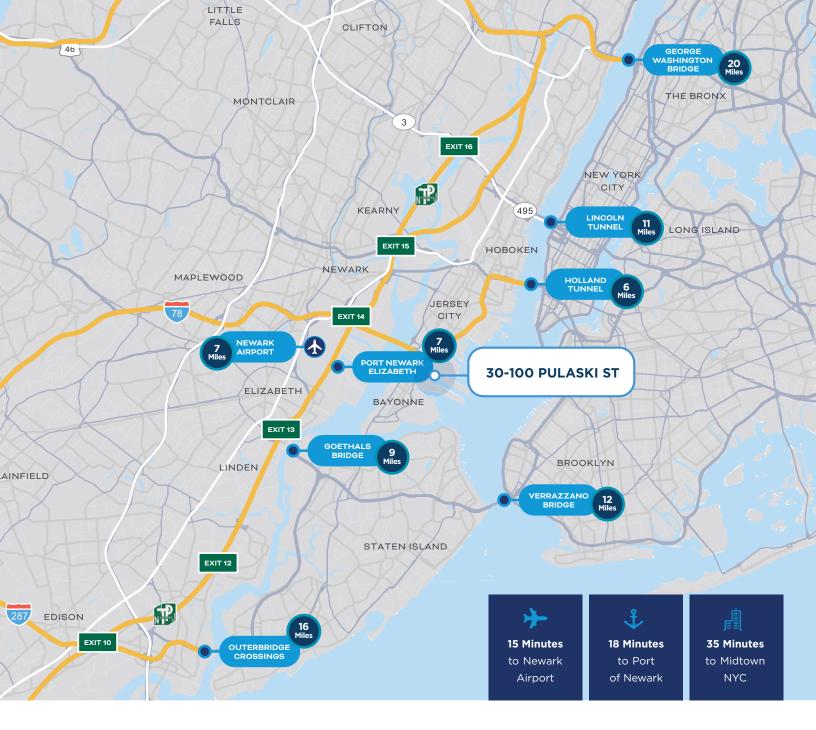

Available Immediately

# **30-100 PULASKI STREET**

Bayonne, New Jersey

### 288,012 SF | Divisible







## SITE PLAN



#### HIGHLIGHTS

- + BUILDING SIZE: 288,012 SF
- + AVAILABLE SIZE: 288,012 SF Divisible
- + **ACRES:** ±10.23
- + **OFFICE SIZE:** ±3,000 SF
- + **CEILING HEIGHT:** 20'
- + DOCK DOORS: 28 (6 interior)
- + **SPRINKLER:** Fully sprinklered
- + CAR PARKING: ±100
- + AVAILABLE: Immediate
- + OFFICES RECENTLY UPDATED





### CONTACT US FOR MORE INFORMATION:

**Bill Waxman, SIOR** Vice Chair +1 201.394.9989 bill.waxman@cushwake.com

Jeff Volpi Director +1 201 736 8381 jeff.volpi@cushwake.com **David Gheriani** *Executive Director* +1 908 675 5080 david.gheriani@cushwake.com

Morgan Nitti Director +1 908 377 5327 morgan.nitti@cushwake.com



**David Nenner** Senior Vice President dnenner@centerpoint.com

©2022 Cushman & Wakefield. All rights reserved. The information contained in this communication is strictly confidential. This information has been obtained from sources believed to be reliable but has not been verified. NO WARRANTY OR REPRESENTATION, EXPRESS OR IMPLEID, IS MADE AS TO THE CONDITION OF THE PROPERTY (OR PROPERTIES) REFERENCED HERRIN OR AS TO THE ACCURACY OR COMPLETENESS OF THE INFORMATION CO