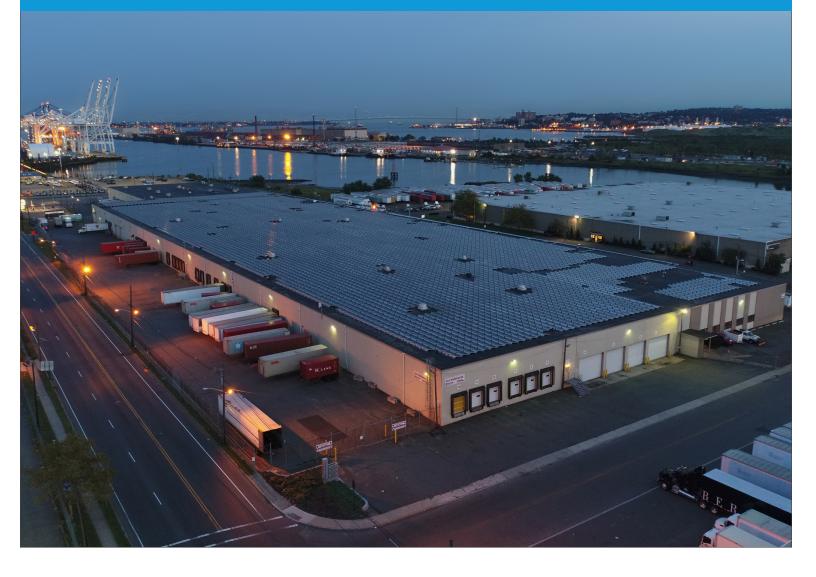

# **30-100 PULASKI STREET**

Bayonne, New Jersey

### 288,012 SF | Divisible

#### HIGHLIGHTS

- + BUILDING SIZE: 288,012 SF
- + AVAILABLE SIZE: 288,012 SF Divisible
- + **ACRES:** ±10.23
- + **OFFICE SIZE:** ±3,000 SF
- + **CEILING HEIGHT:** 20'
- + DOCK DOORS: 28 (6 interior)
- + **SPRINKLER:** Fully sprinklered
- + CAR PARKING: ±100
- + AVAILABLE: Immediate
- + OFFICES RECENTLY UPDATED