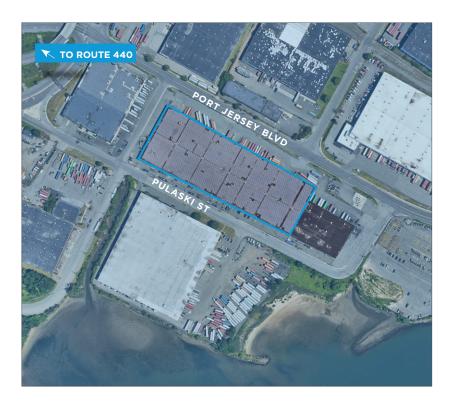

Available Immediately

# **30-100 PULASKI STREET**

Bayonne, New Jersey

### 288,012 SF | Divisible







## SITE PLAN



#### HIGHLIGHTS

- + BUILDING SIZE: 288,012 SF
- + AVAILABLE SIZE: 288,012 SF Divisible
- + **ACRES:** ±10.23
- + **OFFICE SIZE:** ±3,000 SF
- + **CEILING HEIGHT:** 20'
- + DOCK DOORS: 28 (6 interior)
- + **SPRINKLER:** Fully sprinklered
- + CAR PARKING: ±100
- + AVAILABLE: Immediate
- + OFFICES RECENTLY UPDATED





### CONTACT US FOR MORE INFORMATION:

**Bill Waxman, SIOR** Vice Chair +1 201.394.9989 bill.waxman@cushwake.com

Jeff Volpi Director +1 201 736 8381 jeff.volpi@cushwake.com **David Gheriani** *Executive Director* +1 908 675 5080 david.gheriani@cushwake.com

Morgan Nitti Director +1 908 377 5327 morgan.nitti@cushwake.com



**David Nenner** Senior Vice President dnenner@centerpoint.com

©2022 Cushman & Wakefield. All rights reserved. The information contained in this communication is strictly confidential. This information has been obtained from sources believed to be reliable but has not been verified. NO WARRANTY OR REPRESENTATION, EXPRESS OR IMPLEID, IS MADE AS TO THE CONDITION OF THE PROPERTY (OR PROPERTIES) REFERENCED HERRIN OR AS TO THE ACCURACY OR COMPLETENESS OF THE INFORMATION