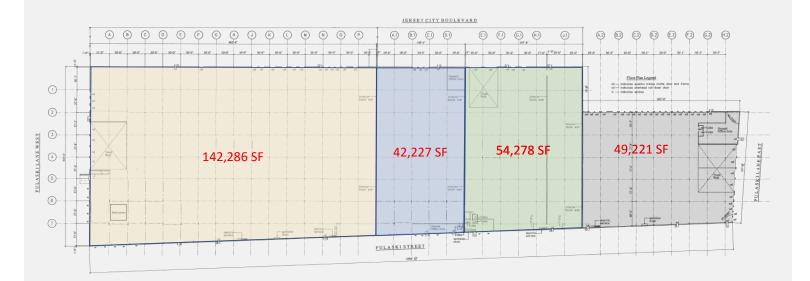

### 288,012 SF | Divisible

## SITE PLAN

#### HIGHLIGHTS

- + BUILDING SIZE: 288,012 SF
- + AVAILABLE SIZE: 288,012 SF Divisible
- + **ACRES:** ±10.23
- + **OFFICE SIZE:** ±3,000 SF
- + **CEILING HEIGHT:** 20'
- + DOCK DOORS: 28 (6 interior)
- + **SPRINKLER:** Fully sprinklered
- + CAR PARKING: ±100
- + AVAILABLE: Immediate
- + OFFICES RECENTLY UPDATED