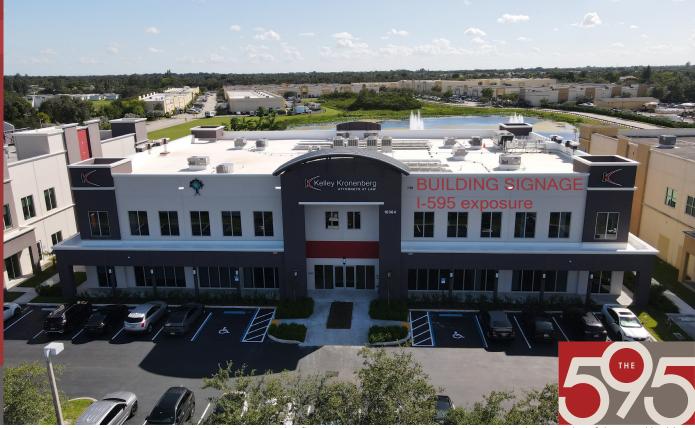

## PROPERTY HIGHLIGHTS

THE 595 is a magnificent brand new office building being developed within 595 Park of Commerce in Fort Lauderdale, FL. This state of the art office building will be appointed with modern high end finishes and spaces will be delivered ready for occupancy. Located in the heart of Broward County, THE 595 has direct easy access to every major highway and is ideally situated near abundant shopping, restaurants, and entertainment. The building fronts I-595 and building signage is available.

# BUILDING HIGHLIGHTS

- Modern high end finishes with exposed ceilings
- · Polished Concrete floors
- · Glass front offices
- · Efficient floor plates
- · New hurricane impact windows
- Fiber optics available
- Direct Access to I-595 and the Florida Turnpike
- Less than 15 minutes to Fort Lauderdale -Hollywood international airport and Port Everglades
- Building signage with frontage on I-595 is available

#### SPACE FEATURES

- Move in ready
- High end finishes throughout
- Modern exposed ceilings
- Upgraded carpet tiles in offices
- Full glass wall system fronts on offices
- · Polished concrete floors

\*Building Signage with I-595 exposure is available