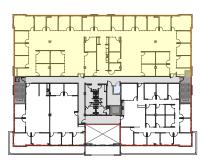

Developed by:



Rentable Building Area 34,062 RSF

Number of Floors 2

Year Built 2023

# BUILDING HIGHLIGHTS

- Modern high end finishes with exposed ceilings
- · Polished Concrete floors
- · Glass front offices
- · Efficient floor plates
- · New hurricane impact windows
- Fiber optics available
- Direct Access to I-595 and the Florida Turnpike
- Less than 15 minutes to Fort Lauderdale -Hollywood international airport and Port Everglades
- Building signage with frontage on I-595 is available



## 2ND FLOOR | 9,247 SF



Suite 224

#### SPACE FEATURES

- Move in ready
- High end finishes throughout
- Modern exposed ceilings
- Upgraded carpet tiles in offices
- Full glass wall system fronts on offices
- · Polished concrete floors

\*Building Signage with I-595 exposure is available







#### 2ND FLOOR | 3,351 SF (can be demised)



3,351 SF contigious

#### SPACE FEATURES

- Move in ready
- High end finishes throughout
- Modern exposed ceilings
- Upgraded carpet tiles in offices
- Glass wall system on offices
- · Polished concrete floors



595

Ш Т





10364 State Road 84 | Fort Lauderdale, FL Located in 595 Corporate Park of Commerce

The location you're looking for...

The space you WANT