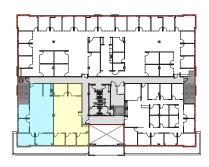

impact windows
- Fiber optics available
- Direct Access to I-595 and the Florida Turnpike
- Less than 15 minutes to Fort Lauderdale -Hollywood international airport and Port Everglades
- Building signage with frontage on I-595 is available



## 2ND FLOOR | 9,247 SF



Suite 224

#### SPACE FEATURES

- Move in ready
- High end finishes throughout
- Modern exposed ceilings
- Upgraded carpet tiles in offices
- Full glass wall system fronts on offices
- · Polished concrete floors

\*Building Signage with I-595 exposure is available







#### 2ND FLOOR | 3,351 SF (can be demised)



3,351 SF contigious

#### SPACE FEATURES

- Move in ready
- High end finishes throughout
- Modern exposed ceilings
- Upgraded carpet tiles in offices
- Glass wall system on offices
- · Polished concrete floors



595

Ш Т





10364 State Road 84 | Fort Lauderdale, FL Located in 595 Corporate Park of Commerce

The location you're looking for...

The space you WANT