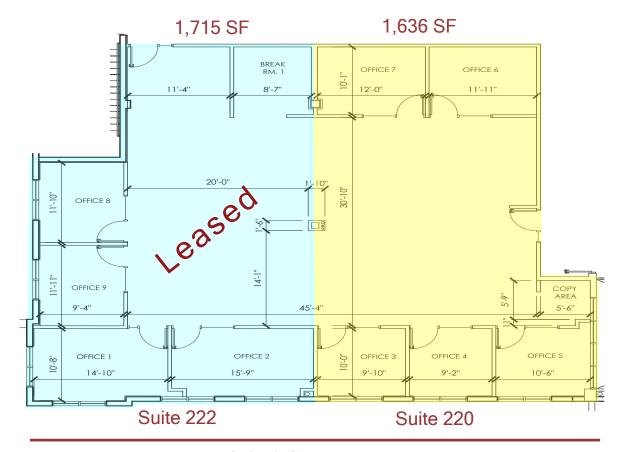

#### 2ND FLOOR | 3,351 SF (can be demised)

3,351 SF contigious

#### SPACE FEATURES

- Move in ready
- High end finishes throughout
- Modern exposed ceilings
- Upgraded carpet tiles in offices
- Glass wall system on offices
- · Polished concrete floors

595

Ш Т

10364 State Road 84 | Fort Lauderdale, FL Located in 595 Corporate Park of Commerce