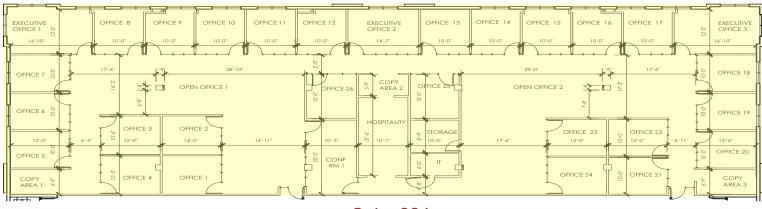

e delivered ready for occupancy. Located in the heart of Broward County, THE 595 has direct easy access to every major highway and is ideally situated near abundant shopping, restaurants, and entertainment. The building fronts I-595 and building signage is available.





Developed by:



Rentable Building Area 34,062 RSF

Number of Floors 2

Year Built 2023

# BUILDING HIGHLIGHTS

- Modern high end finishes with exposed ceilings
- · Polished Concrete floors
- · Glass front offices
- · Efficient floor plates
- · New hurricane impact windows
- Fiber optics available
- Direct Access to I-595 and the Florida Turnpike
- Less than 15 minutes to Fort Lauderdale -Hollywood international airport and Port Everglades
- Building signage with frontage on I-595 is available



## 2ND FLOOR | 9,247 SF



Suite 224

#### SPACE FEATURES

- Move in ready
- High end finishes throughout
- Modern exposed ceilings
- Upgraded carpet tiles in offices
- Full glass wall system fronts on offices
- · Polished concrete floors

\*Building Signage with I-595 exposure is available







#### 2ND FLOOR | 3,351 SF (can be demised)



3,351 SF contigious

#### SPACE FEATURES

- Move in ready
- High end finishes throughout
- Modern exposed ceilings
- Upgraded carpet tiles in offices
- Glass wall system on offices
- · Polished concrete floors



595

Ш Т





10364 State Road 84 | Fort Lauderdale, FL Located in 595 Corporate Park of Commerce

The location you're looking for...

The space you WANT