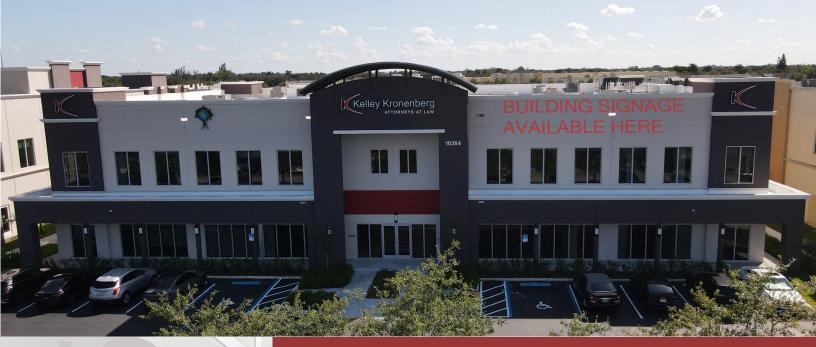

## PROPERTY HIGHLIGHTS

THE 595 is a magnificent brand new office building being developed within 595 Park of Commerce in Fort Lauderdale, FL. This state of the art office building will be appointed with modern high end finishes and spaces will be delivered ready for occupancy. Located in the heart of Broward County, THE 595 has direct easy access to every major highway and is ideally situated near abundant shopping, restaurants, and entertainment. The building fronts I-595 and building signage is available.

# BUILDING HIGHLIGHTS

- Modern high end finishes with exposed ceilings
- · Polished Concrete floors
- · Glass front offices
- · Efficient floor plates
- · New hurricane impact windows
- Fiber optics available
- Direct Access to I-595 and the Florida Turnpike
- Less than 15 minutes to Fort Lauderdale -Hollywood international airport and Port Everglades
- Building signage with frontage on I-595 is available