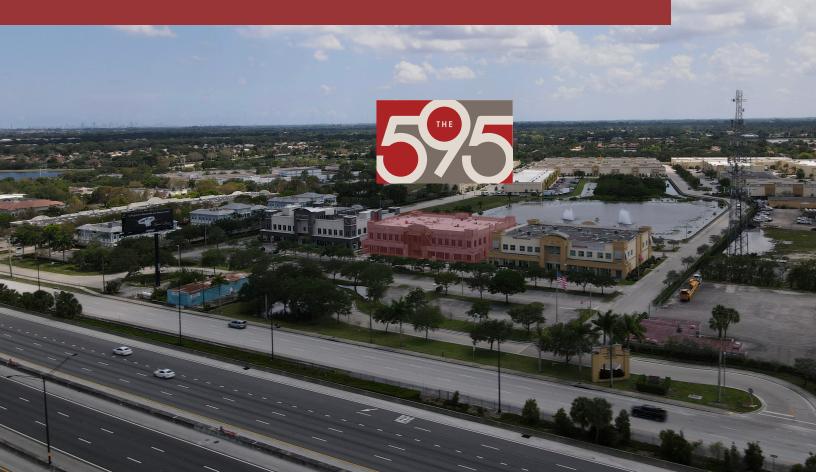

## PROPERTY HIGHLIGHTS

THE 595 is a magnificent brand new office building being developed within 595 Park of Commerce in Fort Lauderdale, FL. This state of the art office building will be appointed with modern high end finishes and spaces will be delivered ready for occupancy. Located in the heart of Broward County, THE 595 has direct easy access to every major highway and is ideally situated near abundant shopping, restaurants, and entertainment. The building fronts I-595 and building signage is available.