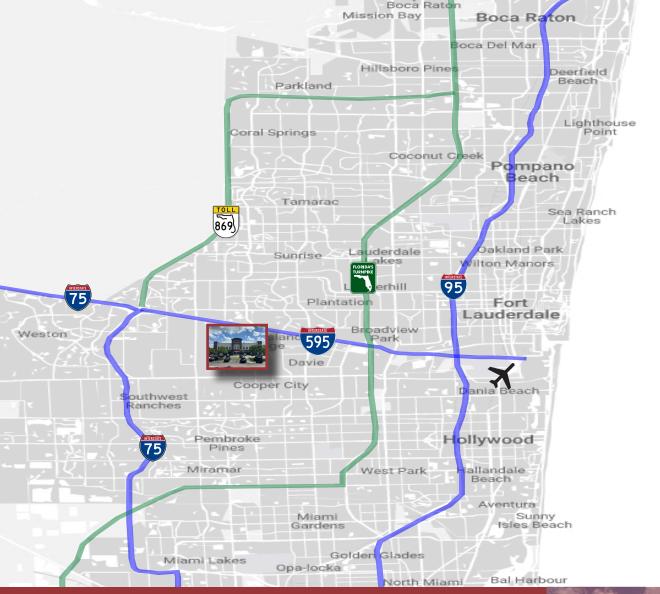

## PROPERTY HIGHLIGHTS

THE 595 is a magnificent brand new office building being developed within 595 Park of Commerce in Fort Lauderdale, FL. This state of the art office building will be appointed with modern high end finishes and spaces will be delivered ready for occupancy. Located in the heart of Broward County, THE 595 has direct easy access to every major highway and is ideally situated near abundant shopping, restaurants, and entertainment. The building fronts I-595 and building signage is available.

The location you're looking for...

The space you WANT