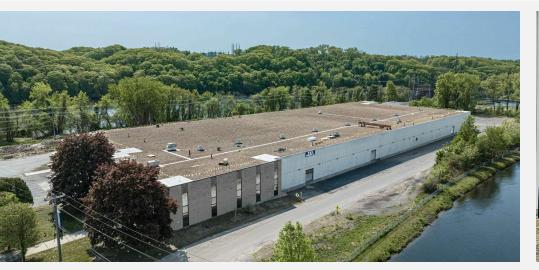

111 Mosher Street Holyoke, MA 01040

#### **PROPERTY OVERVIEW**

111 Mosher Street consists of an approximate 113,700 square foot industrial facility with 1,600 sf outbuilding located on 9.77 acres in Holyoke, MA. The building features 22' ceiling height, 12 loading docks, and a 10'x14' grade level drive-in door. The facility benefits from heavy utility infrastructure with a large natural gas service entering the building and a 4,000 amp 208/480V & 120/208V, 3 Phase electrical service which is well distributed throughout. Holyoke's close proximity to the interstate highway system creates a unique opportunity for regional distribution and manufacturing firms servicing the New England and New York regions. An adjacent rail line provides opportunity for rail service through Pioneer Valley Railroad directly onto the property.