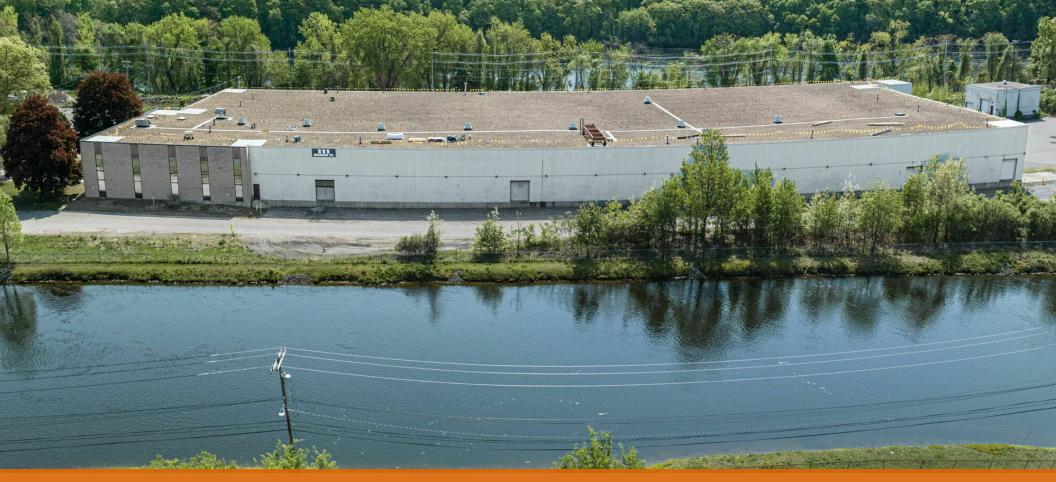

111 Mosher Street Holyoke, MA 01040

#### **PROPERTY OVERVIEW**

111 Mosher Street consists of an approximate 113,700 square foot industrial facility with 1,600 sf outbuilding located on 9.77 acres in Holyoke, MA. The building features 22' ceiling height, 12 loading docks, and a 10'x14' grade level drive-in door. The facility benefits from heavy utility infrastructure with a large natural gas service entering the building and a 4,000 amp 208/480V & 120/208V, 3 Phase electrical service which is well distributed throughout. Holyoke's close proximity to the interstate highway system creates a unique opportunity for regional distribution and manufacturing firms servicing the New England and New York regions. An adjacent rail line provides opportunity for rail service through Pioneer Valley Railroad directly onto the property.