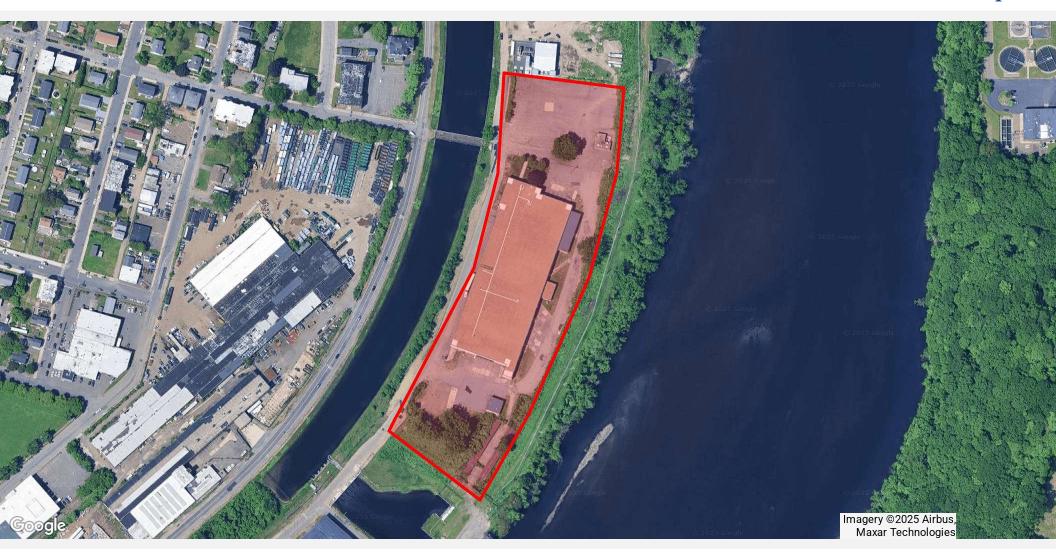

Site Map

Presented By:

Kevin Jennings 413.731.7770 kevin@jennings-re.com

Jonathan Little 413.731.7770 x102 jonathan@jennings-re.com

73 Chestnut Street Springfield, MA 01103 jennings-re.com

111 Mosher Street Holyoke, MA 01040

#### **PROPERTY OVERVIEW**

111 Mosher Street consists of an approximate 113,700 square foot industrial facility with 1,600 sf outbuilding located on 9.77 acres in Holyoke, MA. The building features 22' ceiling height, 12 loading docks, and a 10'x14' grade level drive-in door. The facility benefits from heavy utility infrastructure with a large natural gas service entering the building and a 4,000 amp 208/480V & 120/208V, 3 Phase electrical service which is well distributed throughout. Holyoke's close proximity to the interstate highway system creates a unique opportunity for regional distribution and manufacturing firms servicing the New England and New York regions. An adjacent rail line provides opportunity for rail service through Pioneer Valley Railroad directly onto the property.