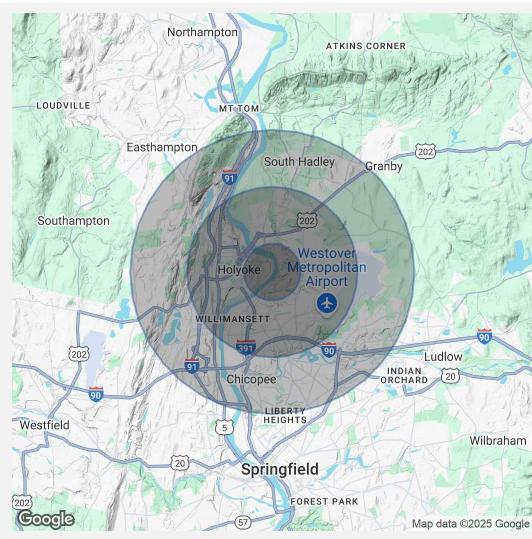

#### Demographics Map & Report

| POPULATION           | 1 MILE | 3 MILES  | 5 MILES |
|----------------------|--------|----------|---------|
| Total Population     | 11,797 | 77,454   | 153,720 |
| Average Age          | 36.1   | 37.7     | 38.2    |
| Average Age (Male)   | 36.1   | 35.0     | 37.1    |
| Average Age (Female) | 36.4   | 39.9     | 40.0    |
|                      |        |          |         |
| HOUSEHOLDS & INCOME  | 1 MILE | 3 MILES  | 5 MILES |
|                      |        | JIVITLLJ | J WILES |
| Total Households     | 4,933  | 32,524   | 62,900  |
|                      |        |          |         |
| Total Households     | 4,933  | 32,524   | 62,900  |