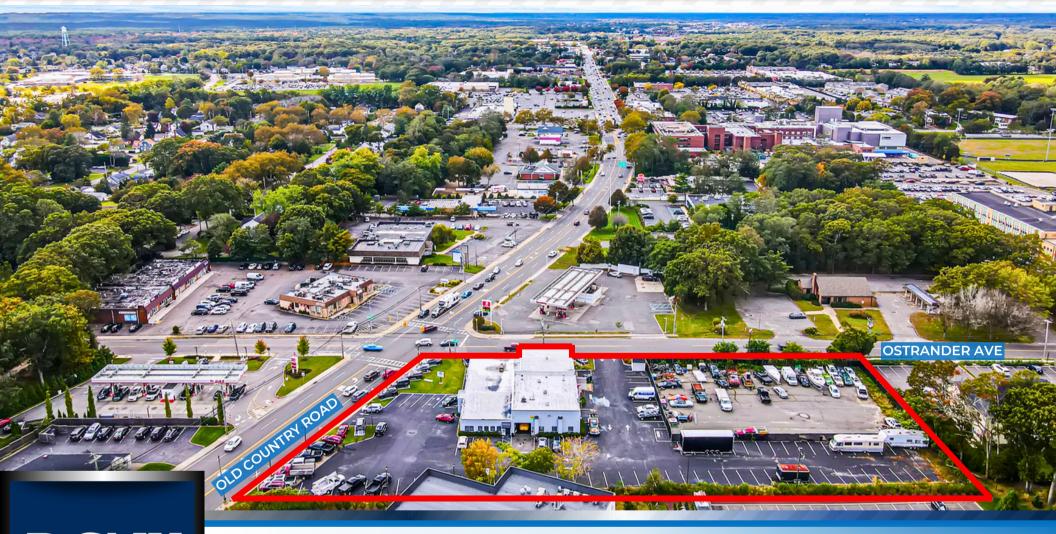

# 840 ROUTE 58, RIVERHEAD, NY

FOR SALE: Investor/User Opportunity RETAIL/OFFICE BUILDING. ±2 ACRES.

Seller Financing Available for Qualified Buyer. Call For Details.

## FOR SALE: Investor/User Opportunity. Retail/Office Building on ±2 Acres.

### Seller Financing Available for Qualified Buyer.

BUILDING SIZE: ±11,000 SF

LAND SIZE: ±2 Acres

**CEILING HEIGHT: 18'** 

**ZONING:** 3 - Commercial

FRONTAGES: 225' Old Country Rd

364' Ostrander Ave

**RE TAXES:** \$44,226.14 (2024)

TRAFFIC COUNT: 25.000 VPD

Tax Map #0600-082-00-03-00-009-001

#### **ADDITIONAL SPECIFICATIONS:**

- Auto Dealership/Investor
- Corner Lot with Great Exposure
- Perfect for Medical, Retail Store, Restaurant or Professional Use.
- External Loading Dock