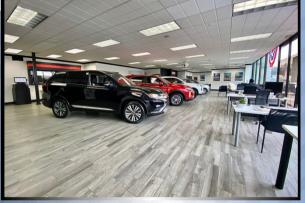

# 840 ROUTE 58, RIVERHEAD, NY

FOR SALE: Investor/User Opportunity RETAIL/OFFICE BUILDING. ±2 ACRES.

Seller Financing Available for Qualified Buyer. Call For Details.

#### **ADDITIONAL SPECIFICATIONS:**

- Auto Dealership/Investor
- Corner Lot with Great Exposure
- Perfect for Medical, Retail Store, Restaurant or Professional Use.
- External Loading Dock