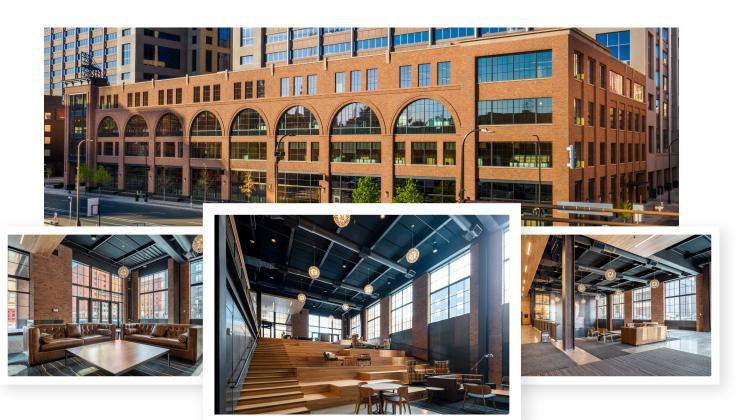

|
|---|-----------------------------------------------------------------|
|   | Center of East Town neighborhood, downtown Minneapolis          |
| _ | 24 hour premium bicycle storage                                 |
|   | Locker rooms with showers and changing areas                    |
| _ | Private rooftop deck                                            |
| _ | Skyway connected                                                |
|   | 24 hour accessible atrium lobby, available for scheduled events |
| _ | Close to Blue Line Light Rail station                           |
|   | Access to green spaces including Downtown Fast Commons          |

Access to green spaces including Downtown East Commons, Gold Medal Park, Mill Ruins Park and the Stone Arch Bridge









### Local Knowledge

Allows us to uncover unique opportunities for our clients in Minneapolis | St. Paul.



### Independent Advantage

We provide personalized service and take the time to fully invest in our clients.



#### Full-Servic

From start to finish: we're directly involved every step of the way.

## **CONTACT US**

**Nils Snyder** 612.240.7967 nsnyder@kenwoodcommercial.com

Michael Doyle 612.242.8820 mdoyle@kenwoodcommercial.com



## MILLWRIGHT BUILDING

533 3rd Street South, Minneapolis, MN 55415

**SECOND FLOOR** 

19,776 RSF\*



\* subject to verification



## MILLWRIGHT BUILDING

533 3rd Street South, Minneapolis, MN 55415

**FOURTH FLOOR** 

39,701 RSF\*



PRIVATE ROOFTOP DECK

\* subject to verification



# MILLWRIGHT BUILDING

533 3rd Street South, Minneapolis,