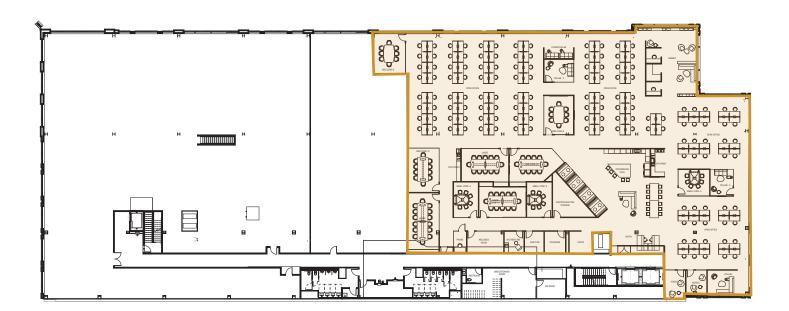

## MILLWRIGHT BUILDING

533 3rd Street South, Minneapolis, MN 55415

**SECOND FLOOR** 

19,776 RSF\*

\* subject to verification

## MILLWRIGHT BUILDING

533 3rd Street South, Minneapolis, MN 55415

**FOURTH FLOOR** 

39,701 RSF\*

PRIVATE ROOFTOP DECK

\* subject to verification