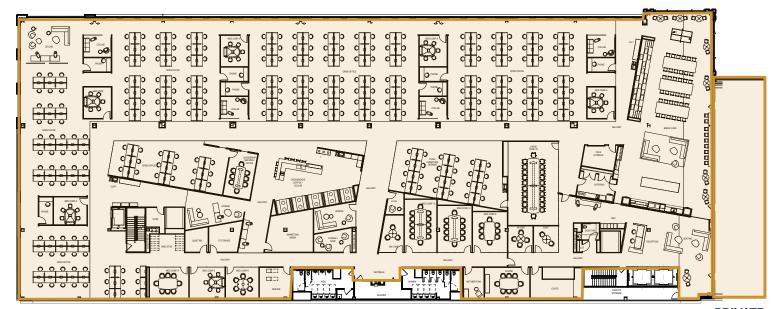

## MILLWRIGHT BUILDING

533 3rd Street South, Minneapolis, MN 55415

**SECOND FLOOR** 

19,776 RSF\*

\* subject to verification

## MILLWRIGHT BUILDING

533 3rd Street South, Minneapolis, MN 55415

**FOURTH FLOOR** 

39,701 RSF\*

PRIVATE ROOFTOP DECK

\* subject to verification