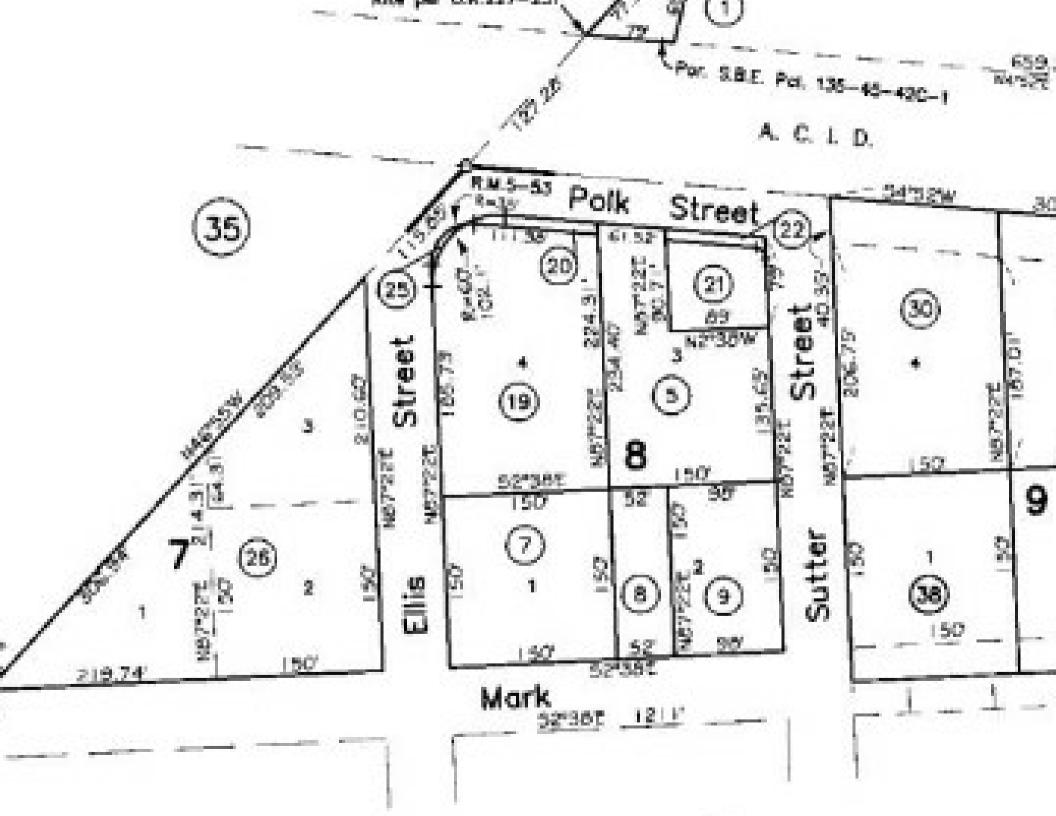

### PROPERTY SUMMARY

| Offering Price   | \$750,000.00          |
|------------------|-----------------------|
| Building SqFt    | 6,500 SqFt            |
| Year Built       | 1970                  |
| Lot Size (SF)    | 34,412.00 SqFt        |
| Parcel ID        | 108-360-019-000       |
| Zoning Type      | Commercial            |
| County           | Shasta                |
| Frontage         | 0.00 Ft               |
| Coordinates      | 40.564203,-122.385074 |
| Lot Size (acres) | 0.79                  |

### INVESTMENT SUMMARY

The industrial property listing on a 0.79-acre lot in the city of Redding, CA, presents an excellent opportunity for businesses in the automotive industry. The lot is zoned for automotive business and boasts a spacious 6500 sq ft office and shop that is perfect for businesses in the automotive sector. The property is also fully fenced, providing enhanced security for businesses that need to store valuable assets or inventory on-site. One of the unique features of this industrial property is its corner location with 390 sq ft of street frontage. This means that businesses that occupy the property will enjoy excellent visibility and easy access for their customers. The location is also convenient for businesses that need to transport goods or receive deliveries, as it is easily accessible from major roads in the area.