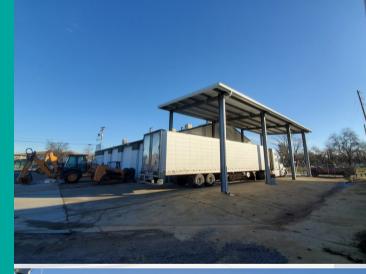

### INVESTMENT SUMMARY

The industrial property listing on a 0.79-acre lot in the city of Redding, CA, presents an excellent opportunity for businesses in the automotive industry. The lot is zoned for automotive business and boasts a spacious 6500 sq ft office and shop that is perfect for businesses in the automotive sector. The property is also fully fenced, providing enhanced security for businesses that need to store valuable assets or inventory on-site. One of the unique features of this industrial property is its corner location with 390 sq ft of street frontage. This means that businesses that occupy the property will enjoy excellent visibility and easy access for their customers. The location is also convenient for businesses that need to transport goods or receive deliveries, as it is easily accessible from major roads in the area.