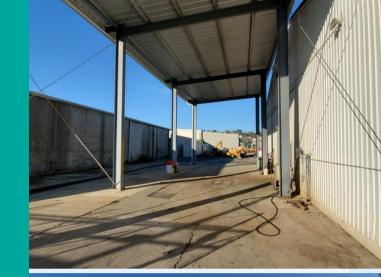

### INVESTMENT SUMMARY

The industrial property listing on a 0.79-acre lot in the city of Redding, CA, presents an excellent opportunity for businesses in the automotive industry. The lot is zoned for automotive business and boasts a spacious 6500 sq ft office and shop that is perfect for businesses in the automotive sector. The property is also fully fenced, providing enhanced security for businesses that need to store valuable assets or inventory on-site. One of the unique features of this industrial property is its corner location with 390 sq ft of street frontage. This means that businesses that occupy the property will enjoy excellent visibility and easy access for their customers. The location is also convenient for businesses that need to transport goods or receive deliveries, as it is easily accessible from major roads in the area.