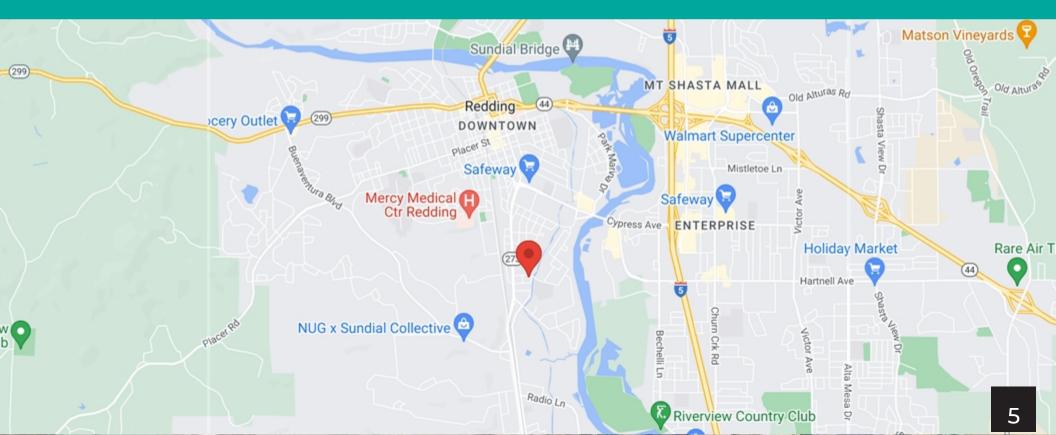

# LOCATION HIGHLIGHTS

Corner Lot

- Access to Hwy 273
- Close to several businesses and residences