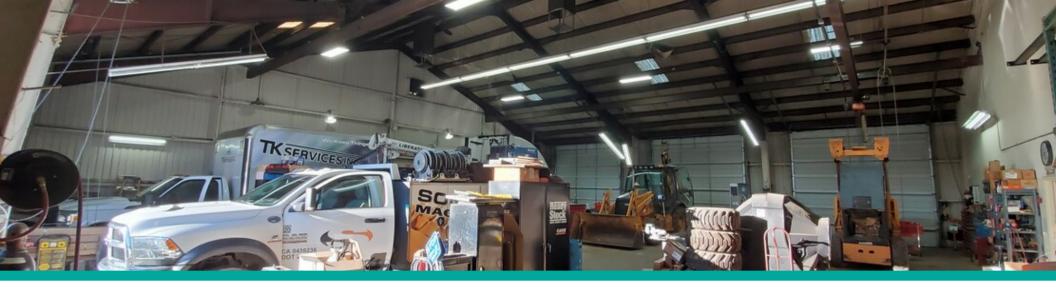

### INVESTMENT SUMMARY

The industrial property listing on a 0.79-acre lot in the city of Redding, CA, presents an excellent opportunity for businesses in the automotive industry. The lot is zoned for automotive business and boasts a spacious 6500 sq ft office and shop that is perfect for businesses in the automotive sector. The property is also fully fenced, providing enhanced security for businesses that need to store valuable assets or inventory on-site. One of the unique features of this industrial property is its corner location with 390 sq ft of street frontage. This means that businesses that occupy the property will enjoy excellent visibility and easy access for their customers. The location is also convenient for businesses that need to transport goods or receive deliveries, as it is easily accessible from major roads in the area.

With its sizeable office and shop space, as well as its prime location and automotive zoning, this industrial property in Redding, CA, is an ideal location for businesses in the automotive industry. The lot is large enough to accommodate a variety of business needs, and its location in a thriving commercial district means that businesses will benefit from the foot traffic generated by neighboring businesses. The property is a perfect opportunity for businesses looking to expand their operations or relocate to a new and more advantageous location.