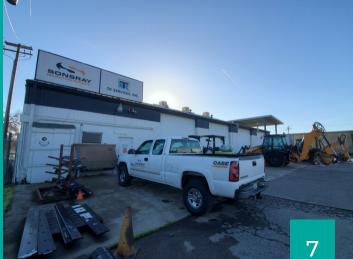

### INVESTMENT SUMMARY

The industrial property listing on a 0.79-acre lot in the city of Redding, CA, presents an excellent opportunity for businesses in the automotive industry. The lot is zoned for automotive business and boasts a spacious 6500 sq ft office and shop that is perfect for businesses in the automotive sector. The property is also fully fenced, providing enhanced security for businesses that need to store valuable assets or inventory on-site. One of the unique features of this industrial property is its corner location with 390 sq ft of street frontage. This means that businesses that occupy the property will enjoy excellent visibility and easy access for their customers. The location is also convenient for businesses that need to transport goods or receive deliveries, as it is easily accessible from major roads in the area.

With its sizeable office and shop space, as well as its prime location and automotive zoning, this industrial property in Redding, CA, is an ideal location for businesses in the automotive industry. The lot is large enough to accommodate a variety of business needs, and its location in a thriving commercial district means that businesses will benefit from the foot traffic generated by neighboring businesses. The property is a perfect opportunity for businesses looking to expand their operations or relocate to a new and more advantageous location.

### Sonsray Machinery LLC

Sonsray Machinery CE & AG is the largest CASE equipment dealership in the United States. With new and used equipment, parts, service, warranty and insurance