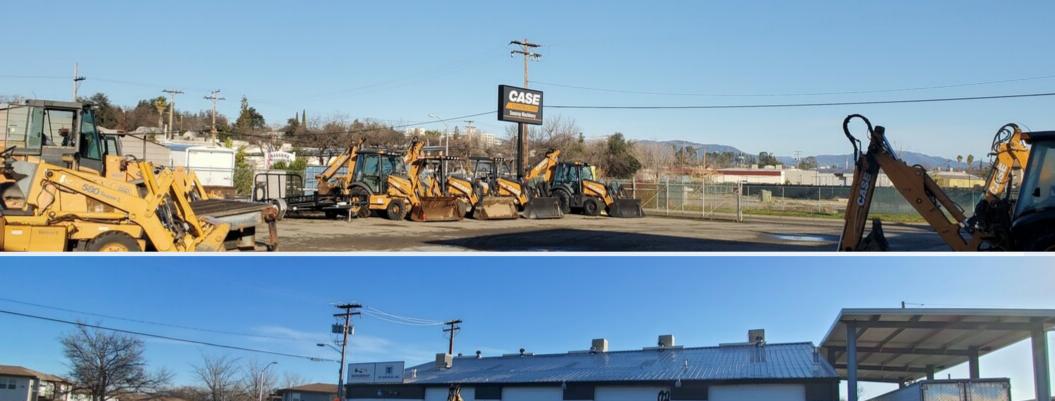

### INVESTMENT SUMMARY

The industrial property listing on a 0.79-acre lot in the city of Redding, CA, presents an excellent opportunity for businesses in the automotive industry. The lot is zoned for automotive business and boasts a spacious 6500 sq ft office and shop that is perfect for businesses in the automotive sector. The property is also fully fenced, providing enhanced security for businesses that need to store valuable assets or inventory on-site. One of the unique features of this industrial property is its corner location with 390 sq ft of street frontage. This means that businesses that occupy the property will enjoy excellent visibility and easy access for their customers. The location is also convenient for businesses that need to transport goods or receive deliveries, as it is easily accessible from major roads in the area.

### INVESTMENT HIGHLIGHTS

- Single Tenant
- Market rate renewal Option
- 20' Pylon Sign provides exposure on Hwy 273
- 0.79 acre lot
- High Traffic Area
- Close to Highway Access

### Sonsray Machinery LLC

Sonsray Machinery CE & AG is the largest CASE equipment dealership in the United States. With new and used equipment, parts, service, warranty and insurance