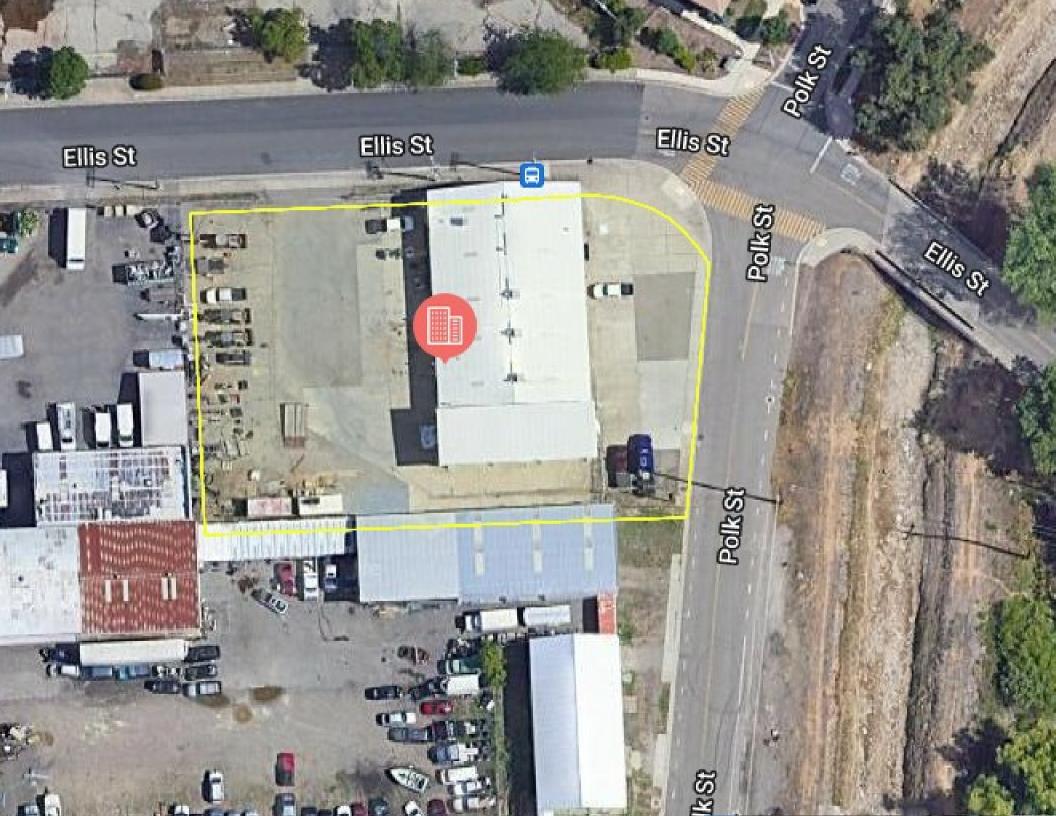

### INVESTMENT SUMMARY

The industrial property listing on a 0.79-acre lot in the city of Redding, CA, presents an excellent opportunity for businesses in the automotive industry. The lot is zoned for automotive business and boasts a spacious 6500 sq ft office and shop that is perfect for businesses in the automotive sector. The property is also fully fenced, providing enhanced security for businesses that need to store valuable assets or inventory on-site. One of the unique features of this industrial property is its corner location with 390 sq ft of street frontage. This means that businesses that occupy the property will enjoy excellent visibility and easy access for their customers. The location is also convenient for businesses that need to transport goods or receive deliveries, as it is easily accessible from major roads in the area.

### INVESTMENT HIGHLIGHTS

- Single Tenant
- Market rate renewal Option
- 20' Pylon Sign provides exposure on Hwy 273
- 0.79 acre lot
- High Traffic Area
- Close to Highway Access

# LOCATION HIGHLIGHTS

Corner Lot

- Access to Hwy 273
- Close to several businesses and residences