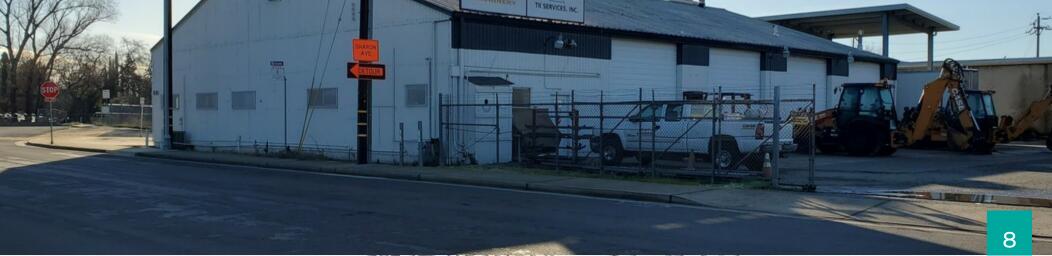

### INVESTMENT SUMMARY

The industrial property listing on a 0.79-acre lot in the city of Redding, CA, presents an excellent opportunity for businesses in the automotive industry. The lot is zoned for automotive business and boasts a spacious 6500 sq ft office and shop that is perfect for businesses in the automotive sector. The property is also fully fenced, providing enhanced security for businesses that need to store valuable assets or inventory on-site. One of the unique features of this industrial property is its corner location with 390 sq ft of street frontage. This means that businesses that occupy the property will enjoy excellent visibility and easy access for their customers. The location is also convenient for businesses that need to transport goods or receive deliveries, as it is easily accessible from major roads in the area.

### INVESTMENT HIGHLIGHTS

- Single Tenant
- Market rate renewal Option
- 20' Pylon Sign provides exposure on Hwy 273
- 0.79 acre lot
- High Traffic Area
- Close to Highway Access

# LOCATION HIGHLIGHTS

Corner Lot

- Access to Hwy 273
- Close to several businesses and residences