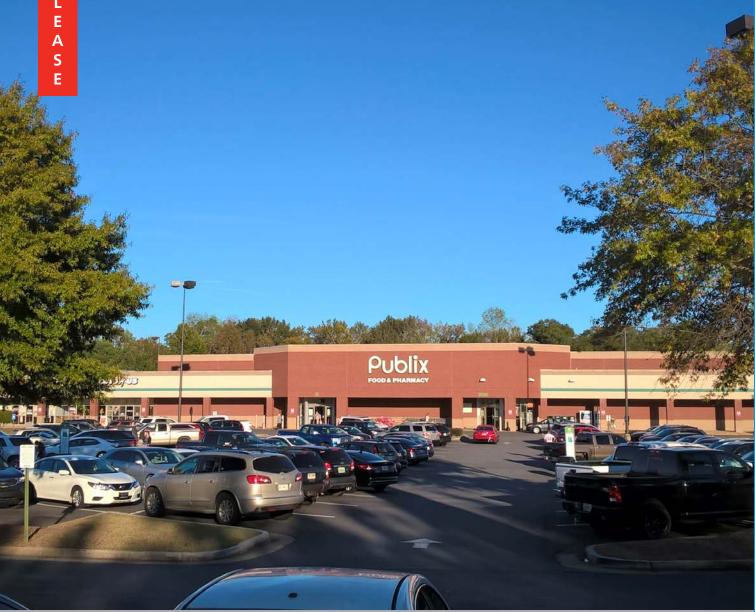

## **PARKWAY CENTRE**

7600 Schomburg Rd, Columbus, GA 31909

**SPACE AVAILABLE** 1,200 - 1,400 SF

#### **PROPERTY HIGHLIGHTS**

- 53,000 SF Publix-anchored center
- Great visibility with two points of access along Schomburg Rd
- Just off JR Allen Pkwy, a major artery for Columbus, which carries over 59,000 vehicles per day
- Pylon signage
- Neighborhood center serves the dense residential area