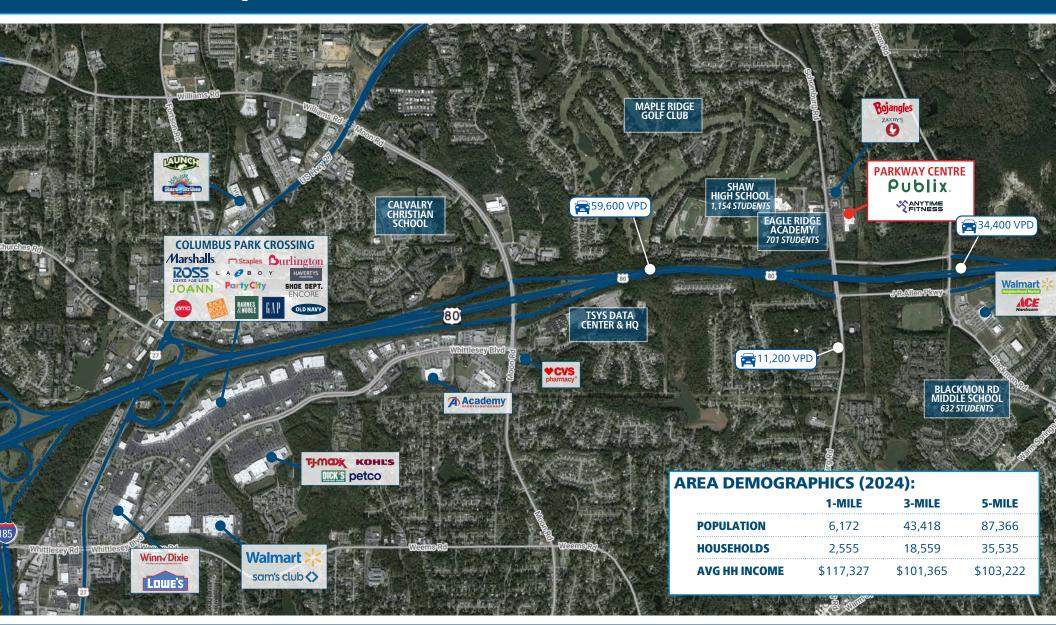

#### **PROPERTY HIGHLIGHTS**

- 53,000 SF Publix-anchored center
- Great visibility with two points of access along Schomburg Rd
- Just off JR Allen Pkwy, a major artery for Columbus, which carries over 59,000 vehicles per day
- Pylon signage
- Neighborhood center serves the dense residential area