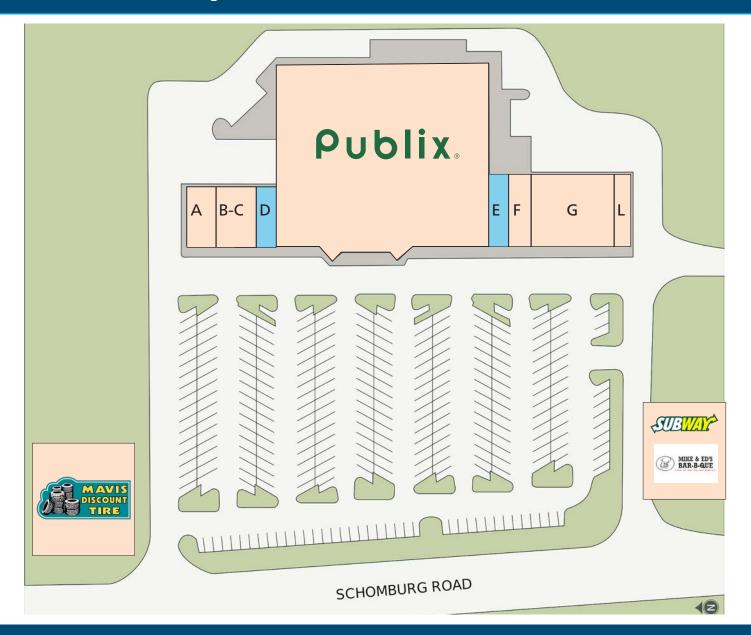

# **PARKWAY CENTRE**

7600 Schomburg Rd, Columbus, GA 31909

| STE | TENANT          | SF     |
|-----|-----------------|--------|
| А   | ACE CLEANERS    | 1,800  |
| B-C | A'VIE NAILS     | 2,400  |
| D   | AVAILABLE       | 1,200  |
| Z   | PUBLIX          | 37,888 |
| E   | AVAILABLE       | 1,400  |
| F   | LIN CHINA       | 1,600  |
| G   | ANYTIME FITNESS | 5,600  |
| L   | GOODWILL        | 1,200  |