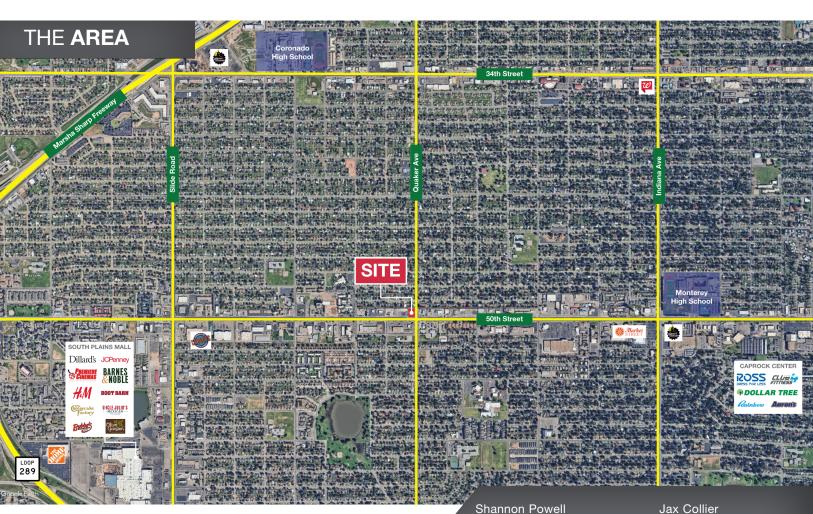

#### Area Retailers:

|        |                 |            | State Loop 289               | CLAYTON  | BLUE SKY |
|--------|-----------------|------------|------------------------------|----------|----------|
|        |                 |            | ARNETT, BENSON               | [6       | 1        |
|        | WESTCHESTER     |            | (8)                          | 17       |          |
| 114    |                 | CORONADO   | LUBBOCK<br>19th St W 19th St | MINORITT |          |
|        | WEST END        | 0          | CLAPP PARK                   |          | 'sustr   |
| FM 179 | X               | V          | GUSTE TANK                   |          | E-FA     |
| Mari   | 18 Shriften 201 |            | Solmi                        | 289      | S-in     |
| (E)    |                 | KINGS PARK | SOUTH<br>LUBBOCK             |          | BURRIS   |
| FORTH  | REGAL PARK      |            |                              |          |          |
|        |                 |            |                              |          |          |

### **Location Advantages**

- Located directly on the lighted intersection of 50th & Quaker, two major arterial roads in Lubbock
- Located in an extremely dense residential area of central Lubbock, serving over 100,000 people in a 3 mile radius
- Easy access to the Marsha Sharp Freeway makes this location easy to get to from anywhere in Lubbock