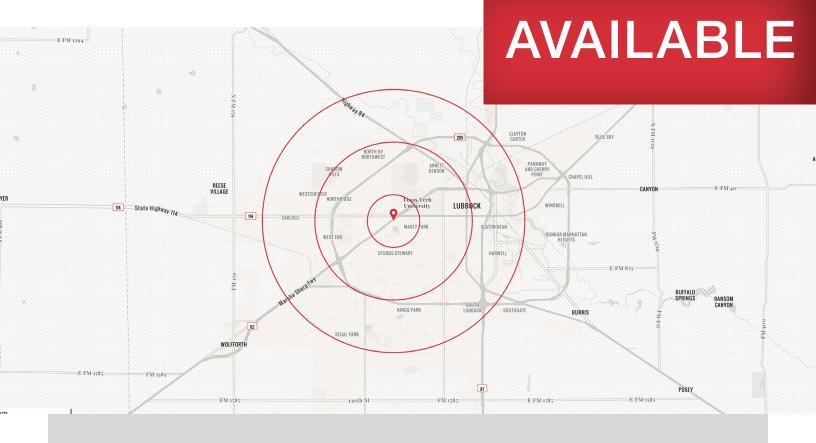

## Demographic Summary:

|               | 1 MILE   | 3 MILES  | 5 MILES  |
|---------------|----------|----------|----------|
| POPULATION    | 15,619   | 114,347  | 243,374  |
| AVG HH INCOME | \$80,091 | \$88,771 | \$89,573 |
| HOUSEHOLDS    | 6,285    | 45,662   | 97,013   |
| MEDIAN AGE    | 34.1     | 33.0     | 32.2     |

### **Location Advantages**

- Located directly on the lighted intersection of 50th & Quaker, two major arterial roads in Lubbock
- Located in an extremely dense residential area of central Lubbock, serving over 100,000 people in a 3 mile radius
- Easy access to the Marsha Sharp Freeway makes this location easy to get to from anywhere in Lubbock