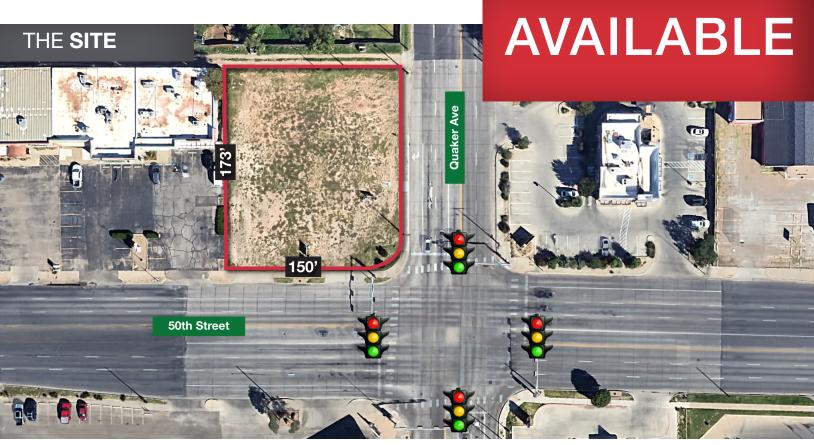

## **Property Features**

- This retail pad site sits on the corner of the lighted intersection of 50th Street & Quaker Avenue, two major arterial roads in Lubbock
- With its location in an extremely dense area of central Lubbock & the close proximity to Texas Tech University, this site is ideal for various retail, restaurant, & QSR users
- The property is available for ground lease, build-to-suit, and for sale

| LOT SIZE (AC) | 0.58 AC        |
|---------------|----------------|
| SALES PRICE   | Contact Broker |
| LEASE PRICE   | Contact Broker |

NO WARRANTY OR REPRESENTATION, EXPRESS OR IMPLIED, IS MADE AS TO THE ACCURACY OF THE INFORMATION CONTAINED HEREIN, AND THE SAME IS SUBMITTED SUBJECT TO ERRORS, OMISSIONS, CHANGE OF PRICE, RENTAL OR OTHER CONDITIONS, PRIOR SALE, LEASE OR FINANCING, OR WITHDRAWAL WITHOUT NOTICE, AND OF ANY SPECIAL LISTING CONDITIONS IMPOSED BY OUR PRINCIPALS NO WARRANTIES OR REPRESENTATIONS ARE MADE AS TO THE CONDITION OF THE PROPERTY OR ANY HAZARDS CONTAINED THEREIN ARE ANY TO BE IMPLIED.