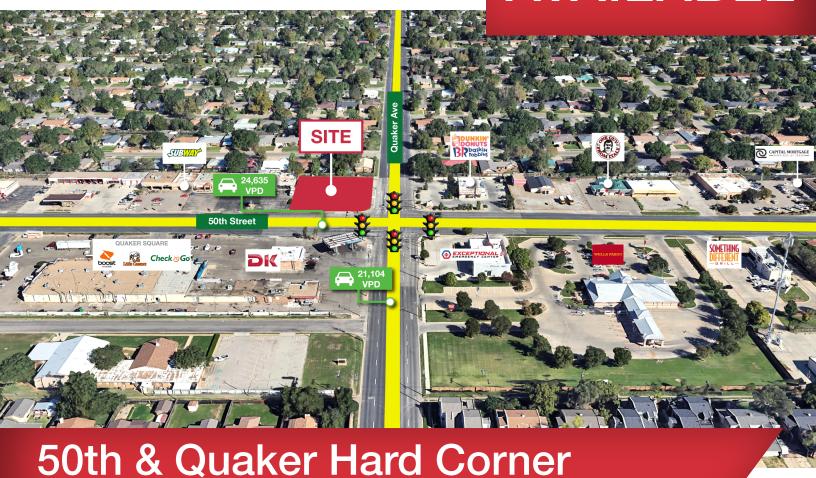

## **Property Features**

- This retail pad site sits on the corner of the lighted intersection of 50th Street & Quaker Avenue, two major arterial roads in Lubbock
- With its location in an extremely dense area of central Lubbock & the close proximity to Texas Tech University, this site is ideal for various retail, restaurant, & QSR users
- The property is available for ground lease, build-to-suit, and for sale

### **Location Advantages**

- Located directly on the lighted intersection of 50th & Quaker, two major arterial roads in Lubbock
- Located in an extremely dense residential area of central Lubbock, serving over 100,000 people in a 3 mile radius
- Easy access to the Marsha Sharp Freeway makes this location easy to get to from anywhere in Lubbock