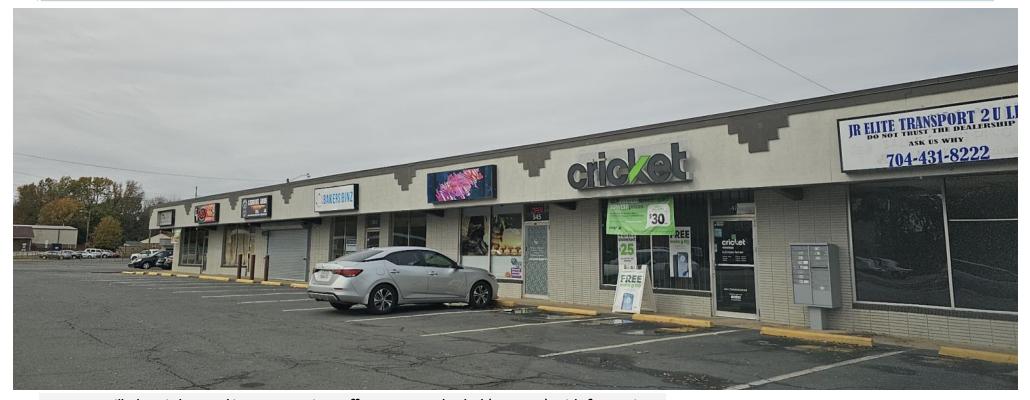

Adjacent to the QT gas station, Morgan Mill is comprised of over 34,000 SF of retail and service-oriented businesses. Recently renovated with a full repaint, new LED lighting & parking lot improvements. Only one inline vacancy is available!

High traffic counts combined with close proximity to downtown and numerous local and national retailers make Morgan Mill the ideal location for an existing or new business.