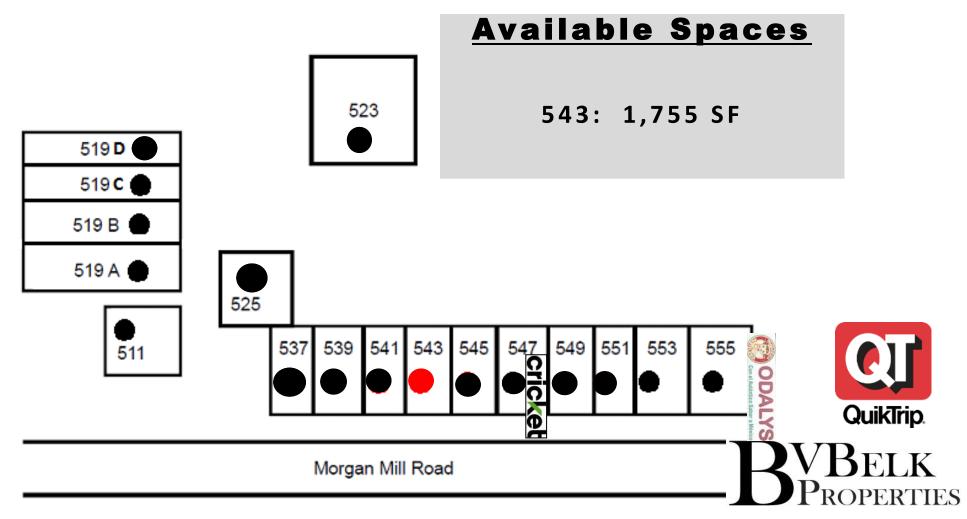

#### 1,755 SF of Retail Space For Lease

## Morgan Mill Plaza Shopping Center 543 Morgan Mill Road Monroe, NC 28110

Morgan Mill Plaza is located in Monroe just off W. Roosevelt Blvd (Hwy 74) with fantastic visibility and easy access to surrounding areas.

Adjacent to the QT gas station, Morgan Mill is comprised of over 34,000 SF of retail and service-oriented businesses. Recently renovated with a full repaint, new LED lighting & parking lot improvements. Only one inline vacancy is available!

#### Morgan Mill Plaza Site Plan

### Morgan Mill Plaza 2023 Leasing Plan

Area Map & Interior Photos

All vacant suites in vanilla shell condition

Autobell.

Y Quincy's Family Steak House

Enterprise

Fairley Ave

Quality Auto