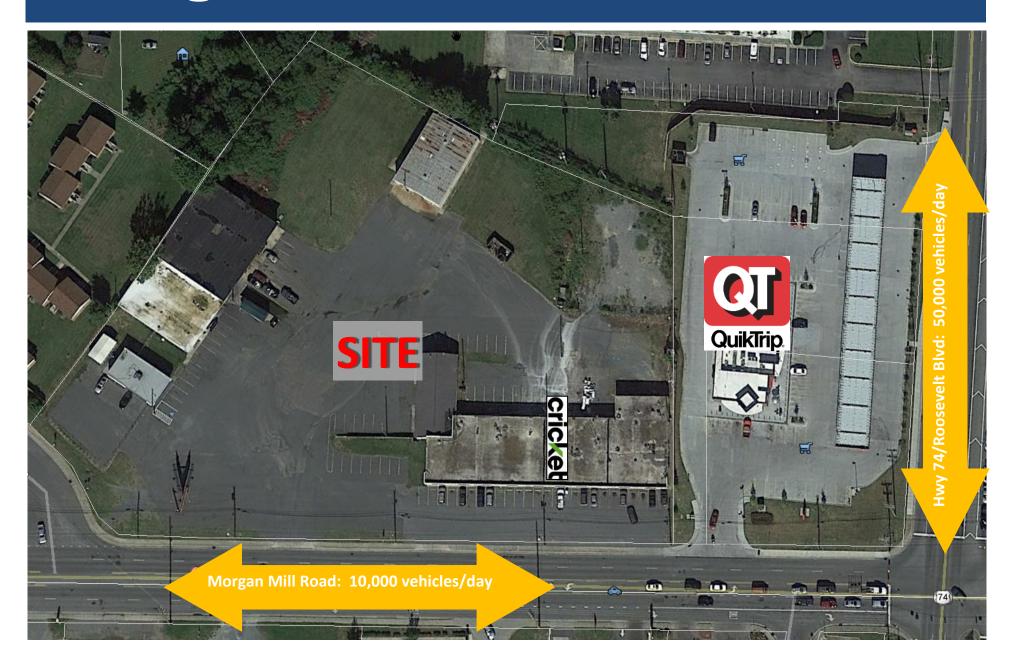

#### Morgan Mill Plaza Site Plan

### Morgan Mill Plaza 2023 Leasing Plan

Area Map & Interior Photos

All vacant suites in vanilla shell condition

Autobell.

Y Quincy's Family Steak House

Enterprise

Fairley Ave

Quality Auto