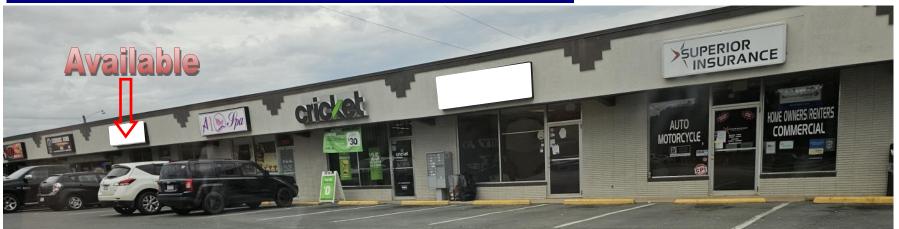

#### 1,755 SF of Retail Space For Lease

Adjacent to the QT gas station, Morgan Mill is comprised of over 34,000 SF of retail and service-oriented businesses. Recently renovated with a full repaint, new LED lighting & parking lot improvements. Only one inline vacancy is available!