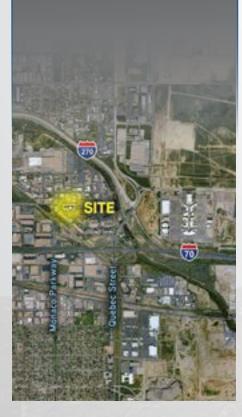

> Electric Service: 100 Amps (can be upgraded to 200 Amps),

120/208 Volt. 3-Phase

City/County: Denver/DenverAvailable: Immediately

Access via
I-70 and
Quebec St.

- > Located in Enterprise Zone
- Offers both Drive-In and Dock
  High Loading
- Radiant Heat in Warehouse