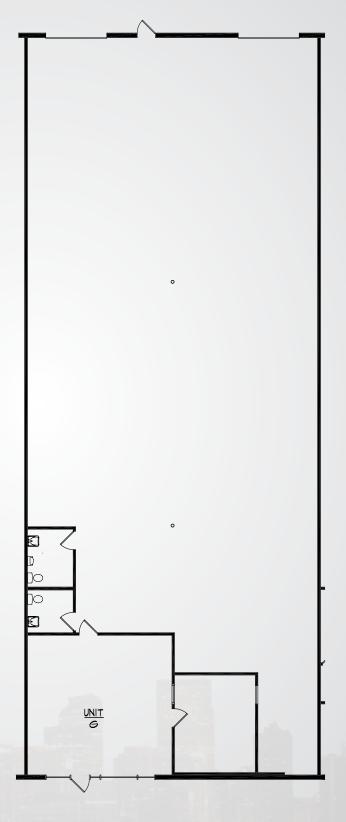

## **Building Information**

> Project Size: 46,464 SF> Unit Size: 5,808 SF

> Office: 20%

> Lease Rate: \$10.00/SF NNN

> Estimated Expenses: \$5.13/SF

> Loading: One (1) Dock High and One (1) Drive-In

Ceiling Height: 14'Zoning: I-2