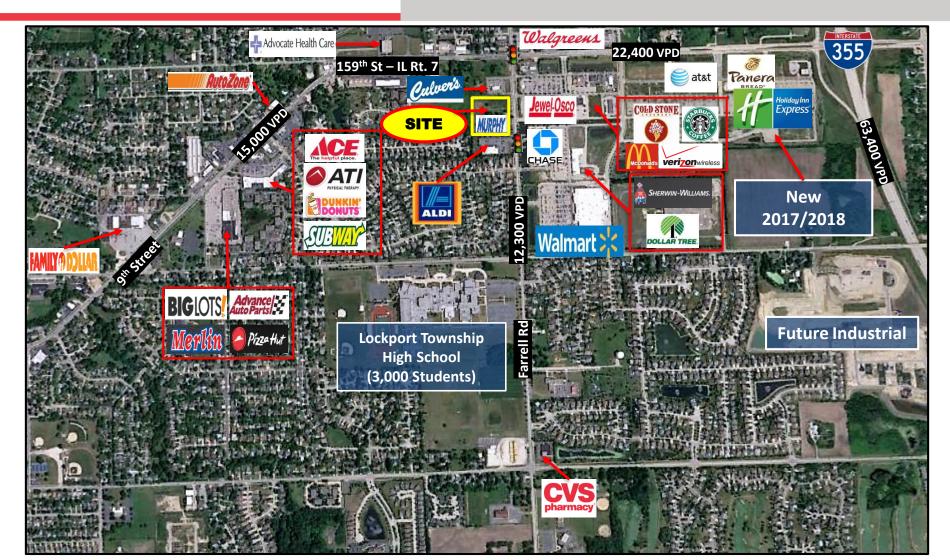

## **Market Summary**

This new development opportunity is strategically located directly across the street from a new Walmart Supercenter in a strong sub-regional trade area. This site serves the communities of Lockport and Homer Glen and is less than one mile from the full interchange at I-355. Additional area retailers include Jewel-Osco, Aldi, Walgreens, McDonald's, Culvers, Sonic, Starbucks, Gamestop, T-Mobile, Sprint, Verizon, and Chase Bank.