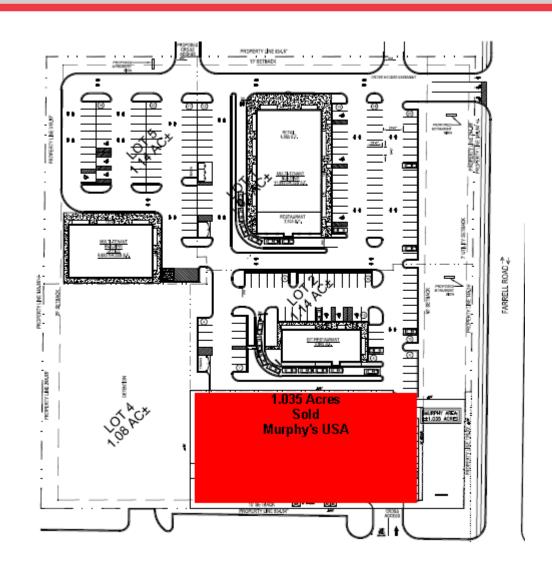

## **Site Plan Summary**

Land Size: 6.3 AC

Available: 4.2 AC

- Outparcels available for development. Ideal for bank and restaurant. Proposed 8,105sf multi-tenant center with drive-thru
- Access: Full access off Farrell Rd.; cross access with Aldi and their shared signal with Walmart
- Signage: Pylon/Monument signage available
- Trade Area: High growth residential trade area serving surrounding Lockport and Homer Glen