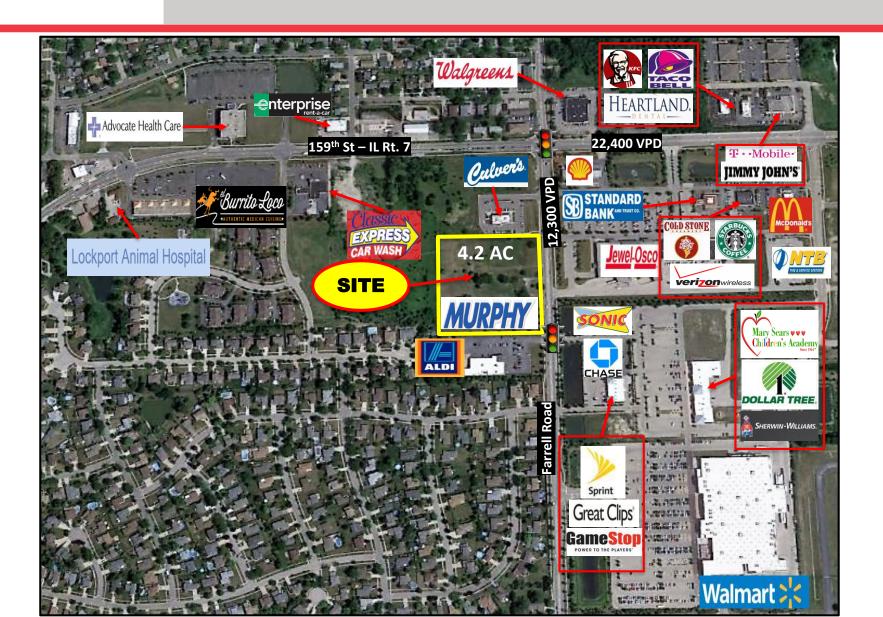

## **Market Summary**

This new development opportunity is strategically located directly across the street from a new Walmart Supercenter in a strong sub-regional trade area. This site serves the communities of Lockport and Homer Glen and is less than one mile from the full interchange at I-355. Additional area retailers include Jewel-Osco, Aldi, Walgreens, McDonald's, Culvers, Sonic, Starbucks, Gamestop, T-Mobile, Sprint, Verizon, and Chase Bank.