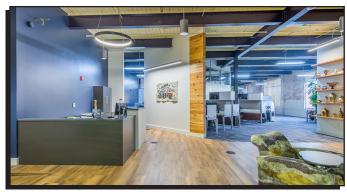

#### **Comments**

- Beautifully renovated building
- Open floor plan with modern finishes
- Exposed ceilings and brick walls
- Lots of natural light
- Raised floor
- Located a block from planned Silver Line Remount Rd. light rail station
- Controlled 24/7 access