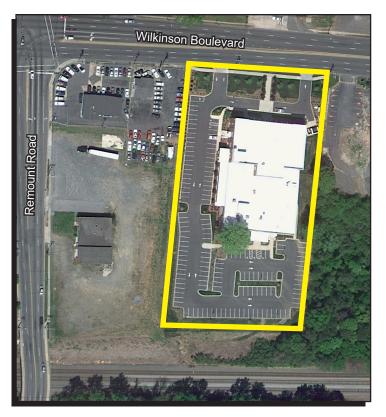

#### Location

Located on Wilkinson Blvd near the I-77/I-277 interchange. Convenient to Uptown and the Airport.

#### Rentable Area

+/- 8,055 Gross SF