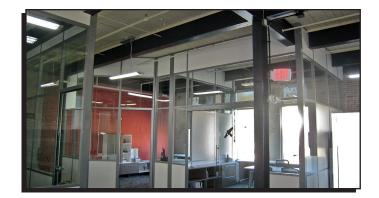

#### **Comments**

- Beautifully renovated building
- Open floor plan with modern finishes
- Exposed ceilings and brick walls
- Lots of natural light
- Raised floor
- Located a block from planned Silver Line Remount Rd. light rail station
- Controlled 24/7 access