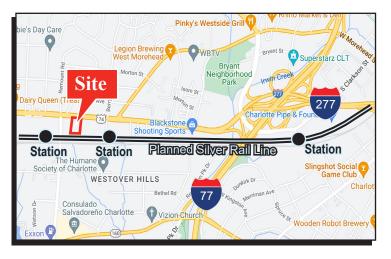

#### Location

Located on Wilkinson Blvd near the I-77/I-277 interchange. Convenient to Uptown and the Airport.

#### **Comments**

- Beautifully renovated building
- Open floor plan with modern finishes
- Exposed ceilings and brick walls
- Lots of natural light
- Raised floor
- Located a block from planned Silver Line Remount Rd. light rail station
- Controlled 24/7 access