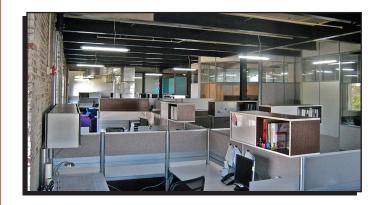

#### **Comments**

- Beautifully renovated building
- Open floor plan with modern finishes
- Exposed ceilings and brick walls
- Lots of natural light
- Raised floor
- Located a block from planned Silver Line Remount Rd. light rail station
- Controlled 24/7 access