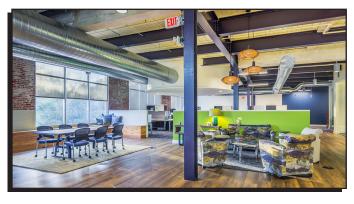

#### **Comments**

- Beautifully renovated building
- Open floor plan with modern finishes
- Exposed ceilings and brick walls
- Lots of natural light
- Raised floor
- Located a block from planned Silver Line Remount Rd. light rail station
- Controlled 24/7 access