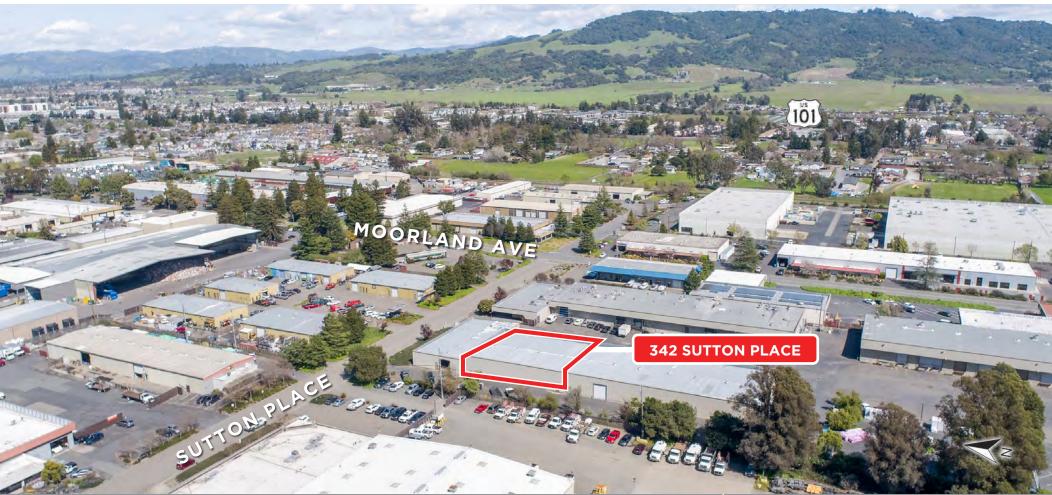

CO., INC.
LIC # 00840890 (707) 528-1400, EXT 239
MFLITNER@KEEGANCOPPIN.COM





342 SUTTON PLACE SANTA ROSA, CA

## DISTRIBUTION SPACE FOR LEASE





PRESENTED BY:

MIKE FLITNER, PARTNER
KEEGAN & COPPIN CO., INC.
LIC # 00840890 (707) 528-1400, EXT 239
MFLITNER@KEEGANCOPPIN.COM



### **PROPERTY PHOTOS**



342 SUTTON PLACE SANTA ROSA, CA

# DISTRIBUTION SPACE FOR LEASE





PRESENTED BY:

MIKE FLITNER, PARTNER
KEEGAN & COPPIN CO., INC.
LIC # 00840890 (707) 528-1400, EXT 239
MFLITNER@KEEGANCOPPIN.COM



### PROPERTY PHOTOS



342 SUTTON PLACE SANTA ROSA, CA

# DISTRIBUTION SPACE FOR LEASE





PRESENTED BY:

MIKE FLITNER, PARTNER
KEEGAN & COPPIN CO., INC.
LIC # 00840890 (707) 528-1400, EXT 239
MFLITNER@KEEGANCOPPIN.COM





342 SUTTON PLACE SANTA ROSA, CA

## DISTRIBUTION SPACE FOR LEASE



Keegan & Coppin Co., Inc. 1355 North Dutton Avenue Santa Rosa, CA 95401 www.keegancoppin.com (707) 528-1400

The above information, while not guaranteed, has been secured from sources we believe to be reliable. Submitted subject to error, change or withdrawal. An interested party should verify the status of the property and the information herein.

MIKE FLITNER, PARTNER LIC# 00840890 (707) 528-1400, EXT 239 MFLITNER@KEEGANCOPPIN.COM

DEMI BASILIADES, SREA LIC # 02080190 (707) 664-1400, EXT 105 DBASILIADES@KEEGANCOPPIN.COM