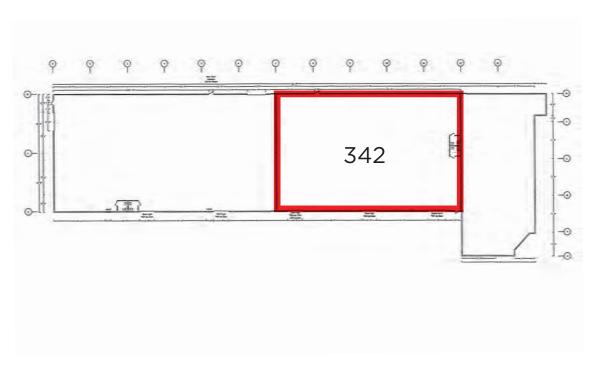

### PROPERTY DETAILS

342 SUTTON PLACE SANTA ROSA, CA

### PROPERTY INFORMATION

#### **HIGHLIGHTS**

- Turnkey distribution space
- 10,000+/- sf available
- Two(2) dock high doors, one(1) grade door
- Doors are 10'x12'
- Two(2) restrooms & one(1) small office (12'x12' estimated)
- 16' clear-height
- 200 Amp, 3-Phase Power
- Direct access to Hwy 101 via Todd Road