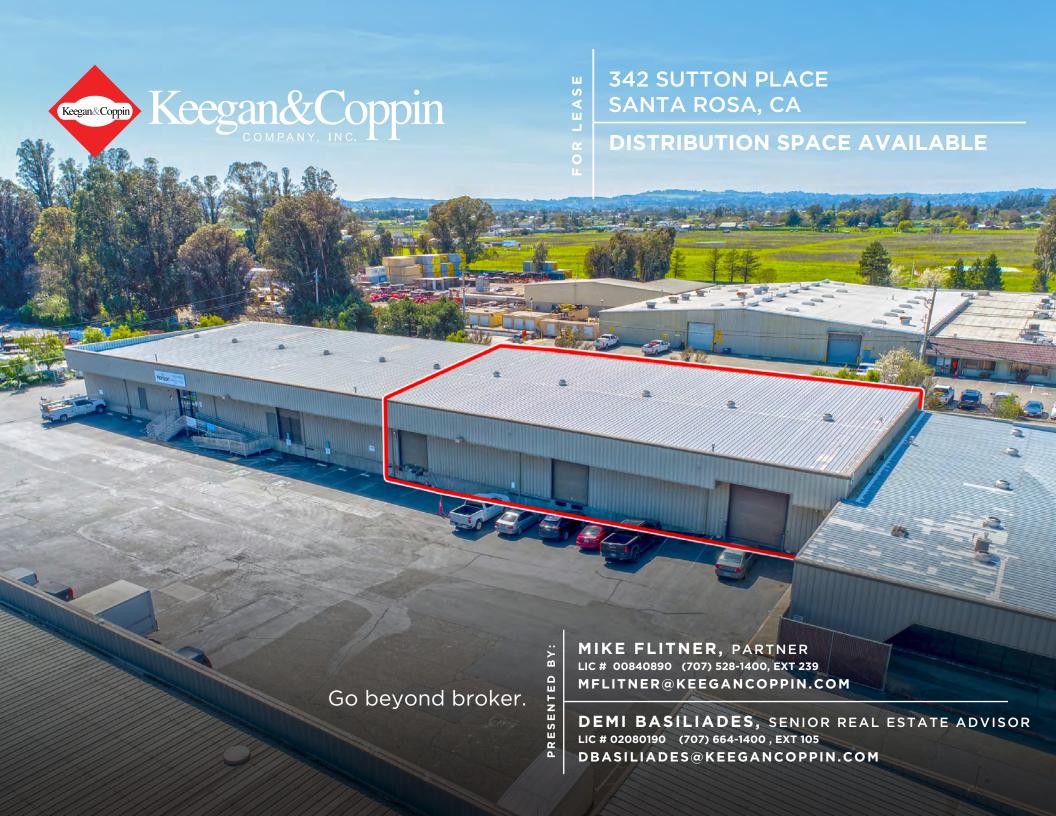

### PROPERTY DETAILS

342 SUTTON PLACE SANTA ROSA, CA

## DISTRIBUTION SPACE FOR LEASE

#### **HIGHLIGHTS**

- Turnkey distribution space
- 10,000+/- sf available
- Two(2) dock high doors, one(1) grade door
- Doors are 10'x12'
- Two(2) restrooms & one(1) small office (12'x12' estimated)
- 16' clear-height
- 200 Amp, 3-Phase Power
- Direct access to Hwy 101 via Todd Road