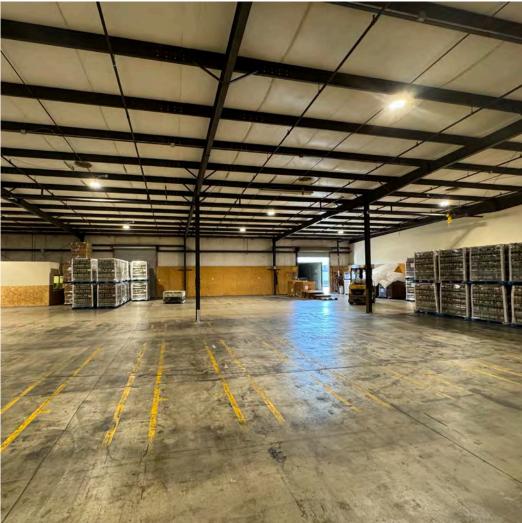

10'x12'
- Two(2) restrooms & one(1) small office (12'x12' estimated)
- 16' clear-height
- 200 Amp, 3-Phase Power
- Direct access to Hwy 101 via Todd Road

#### **Parking**

Ample On-Site

#### Zoning

M1 - Limited Urban Industrial District; County of Sonoma

#### **LEASE TERMS**

#### Rate

\$1.25 psf NNN (\$0.17 psf)

#### **Terms**

3 - 5 year lease term preferred



PRESENTED BY:

MIKE FLITNER, PARTNER
KEEGAN & COPPIN CO., INC.
LIC # 00840890 (707) 528-1400, EXT 239
MFLITNER@KEEGANCOPPIN.COM





342 SUTTON PLACE SANTA ROSA, CA

## DISTRIBUTION SPACE FOR LEASE





PRESENTED BY:

MIKE FLITNER, PARTNER
KEEGAN & COPPIN CO., INC.
LIC # 00840890 (707) 528-1400, EXT 239
MFLITNER@KEEGANCOPPIN.COM



### **PROPERTY PHOTOS**



342 SUTTON PLACE SANTA ROSA, CA

# DISTRIBUTION SPACE FOR LEASE





PRESENTED BY:

MIKE FLITNER, PARTNER
KEEGAN & COPPIN CO., INC.
LIC # 00840890 (707) 528-1400, EXT 239
MFLITNER@KEEGANCOPPIN.COM



### PROPERTY PHOTOS



342 SUTTON PLACE SANTA ROSA, CA

# DISTRIBUTION SPACE FOR LEASE





PRESENTED BY:

MIKE FLITNER, PARTNER
KEEGAN & COPPIN CO., INC.
LIC # 00840890 (707) 528-1400, EXT 239
MFLITNER@KEEGANCOPPIN.COM





342 SUTTON PLACE SANTA ROSA, CA

## DISTRIBUTION SPACE FOR LEASE



Keegan & Coppin Co., Inc. 1355 North Dutton Avenue Santa Rosa, CA 95401 www.keegancoppin.com (707) 528-1400

The above information, while not guaranteed, has been secured from sources we believe to be reliable. Submitted subject to error, change or withdrawal. An interested party should verify the status of the property and the information herein.

MIKE FLITNER, PARTNER L