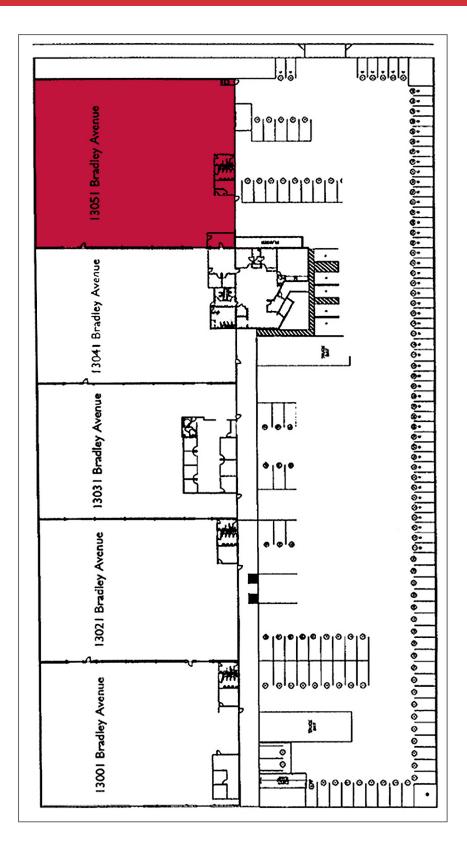

### 13051 BRADLEY AVE. SYLMAR, CA 91342 |

## **PROPERTY DETAILS:**

- Lease Type: \$21,739 Per Month
- Lease Rate: \$1.19
- Net Fees: \$4,932.36
- Net Fees/SF: \$ \$0.27
- » 18,268 Sq. Ft. Available
- » Excellent Access to the 5, 405, 118, 210 and 14 Frwys.
- » 300 Sq. Ft. Office Space (3 Offices)
- » Concrete Tilt-Up Construction-Fenced and Sprinklered
- » 14' Minimum Clear Height
- » Renovated in 2007
- » Ground Level Loading
- » 400 Amps, 277- 480 Volt, 3 Phase Power Expandable