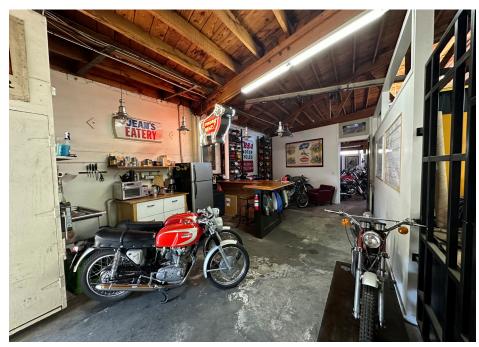

y:

Chris Rohrer 818.624.1180

chris@pacwestonline.com ron@pacwestonline.com DRE#02018754

Ron Rohrer 818.309.0628

DRE#01918399

Scott Cox 818.244.3000

scott@pacwestonline.com DRE#01070703

Randy Rohrer 818.244.3000

randy@pacwestonline.com DRE#00672287



## **Property Information**

Available SF: 4,250 SF > Bow Truss Roof Structure

Asking Price: \$6,162 (\$1.45/sf) > Monitor Roof Skylights

Land SF: 4,622 > 12' Minimum Clearance

Zoning: IND > Exposed Wood Trusses

Year Built: 1924 > 1 Ground Level Loading Door

Power: 200 A; 240 V; 1 Ph

Parking: Street Only



The facts contained herein, while not guaranteed as to accuracy, are accurate to the best of our knowledge and belief.



#### Map Location

#### 518 W Garfield Ave





## Additional Photos









## Additional Photos