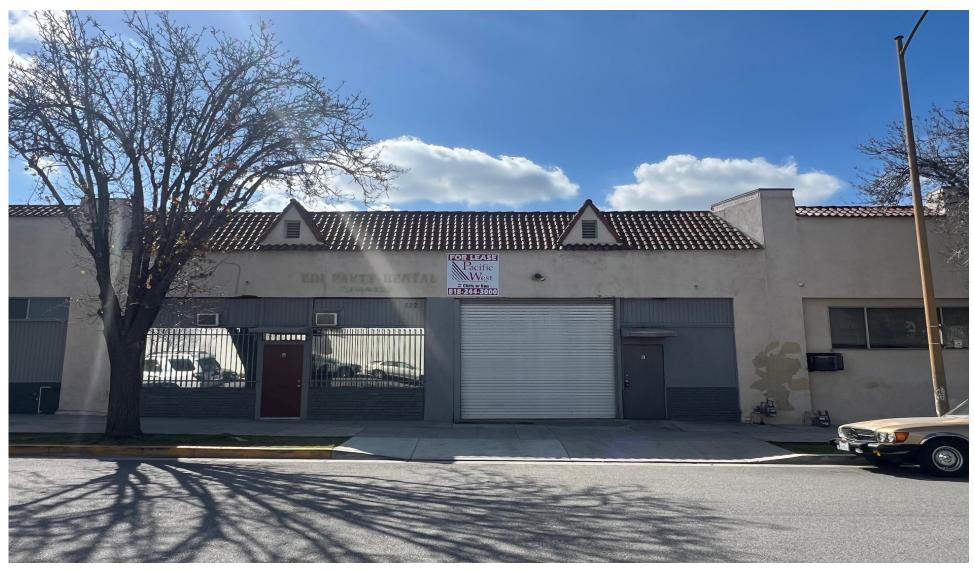

## **Property Information**

Available SF: 4,250 SF > Bow Truss Roof Structure

Asking Price: \$6,162 (\$1.45/sf) > Monitor Roof Skylights

Land SF: 4,622 > 12' Minimum Clearance

Zoning: IND > Exposed Wood Trusses

Year Built: 1924 > 1 Ground Level Loading Door

Power: 200 A; 240 V; 1 Ph

Parking: Street Only

The facts contained herein, while not guaranteed as to accuracy, are accurate to the best of our knowledge and belief.