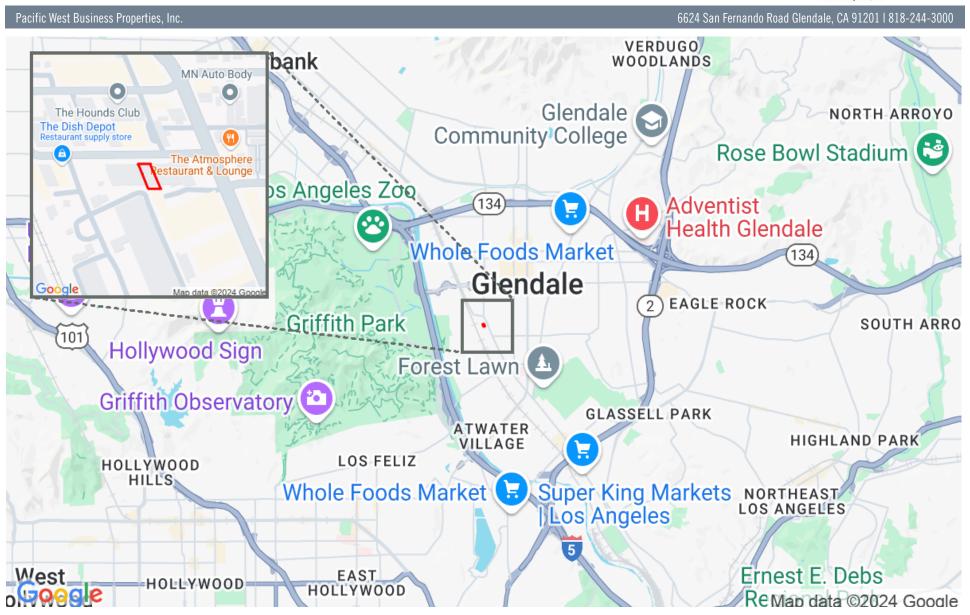

ease

# 518 W Garfield Avenue Glendale | CA



Presented By:

Chris Rohrer 818.624.1180

chris@pacwestonline.com ron@pacwestonline.com DRE#02018754

Ron Rohrer 818.309.0628

DRE#01918399

Scott Cox 818.244.3000

scott@pacwestonline.com DRE#01070703

Randy Rohrer 818.244.3000

randy@pacwestonline.com DRE#00672287



## **Property Information**

Available SF: 4,250 SF > Bow Truss Roof Structure

Asking Price: \$6,162 (\$1.45/sf) > Monitor Roof Skylights

Land SF: 4,622 > 12' Minimum Clearance

Zoning: IND > Exposed Wood Trusses

Year Built: 1924 > 1 Ground Level Loading Door

Power: 200 A; 240 V; 1 Ph

Parking: Street Only



The facts contained herein, while not guaranteed as to accuracy, are accurate to the best of our knowledge and belief.



#### Map Location

#### 518 W Garfield Ave





## Additional Photos









## Additional Photos