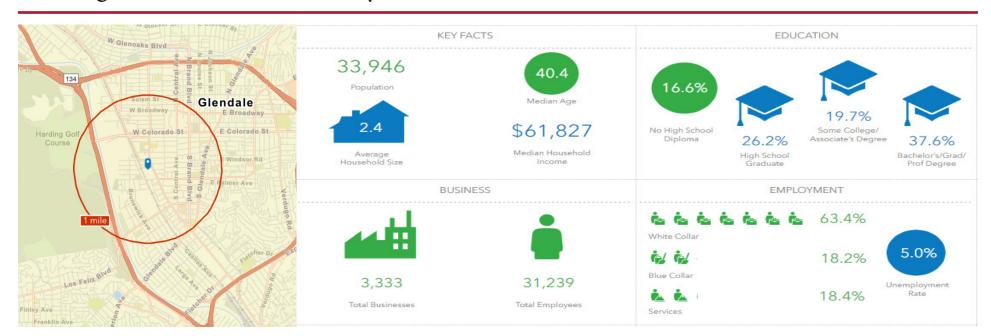

### For Lease

# 518 W Garfield Avenue Glendale | CA



Presented By:

Chris Rohrer 818.624.1180

chris@pacwestonline.com ron@pacwestonline.com DRE#02018754

Ron Rohrer 818.309.0628

DRE#01918399

Scott Cox 818.244.3000

scott@pacwestonline.com DRE#01070703

Randy Rohrer 818.244.3000

randy@pacwestonline.com DRE#00672287



## **Property Information**

Available SF: 4,250 SF > Bow Truss Roof Structure

Asking Price: \$6,162 (\$1.45/sf) > Monitor Roof Skylights

Land SF: 4,622 > 12' Minimum Clearance

Zoning: IND > Exposed Wood Trusses

Year Built: 1924 > 1 Ground Level Loading Door

Power: 200 A; 240 V; 1 Ph

Parking: Street Only



The facts contained herein, while not guaranteed as to accuracy, are accurate to the best of our knowledge and belief.



#### Map Location

#### 518 W Garfield Ave





## Additional Photos









## Additional Photos