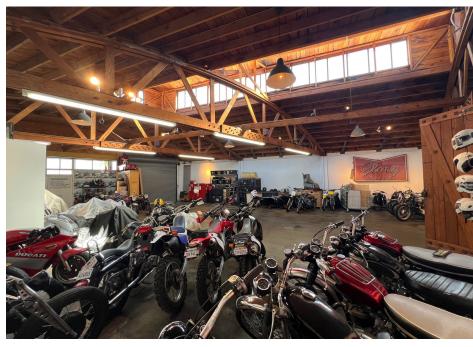

## **Property Information**

Available SF: 4,250 SF > Bow Truss Roof Structure

Asking Price: \$6,162 (\$1.45/sf) > Monitor Roof Skylights

Land SF: 4,622 > 12' Minimum Clearance

Zoning: IND > Exposed Wood Trusses

Year Built: 1924 > 1 Ground Level Loading Door

Power: 200 A; 240 V; 1 Ph

Parking: Street Only

The facts contained herein, while not guaranteed as to accuracy, are accurate to the best of our knowledge and belief.

## Additional Photos