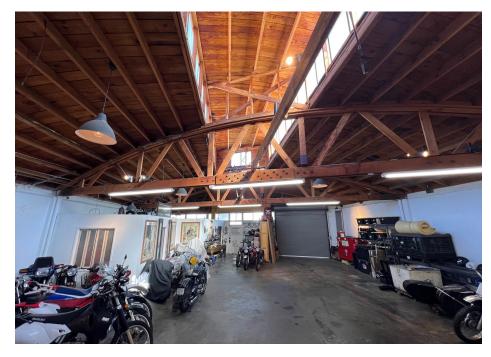

## **Property Information**

Available SF: 4,250 SF > Bow Truss Roof Structure

Asking Price: \$6,162 (\$1.45/sf) > Monitor Roof Skylights

Land SF: 4,622 > 12' Minimum Clearance

Zoning: IND > Exposed Wood Trusses

Year Built: 1924 > 1 Ground Level Loading Door

Power: 200 A; 240 V; 1 Ph

Parking: Street Only

The facts contained herein, while not guaranteed as to accuracy, are accurate to the best of our knowledge and belief.

## Additional Photos