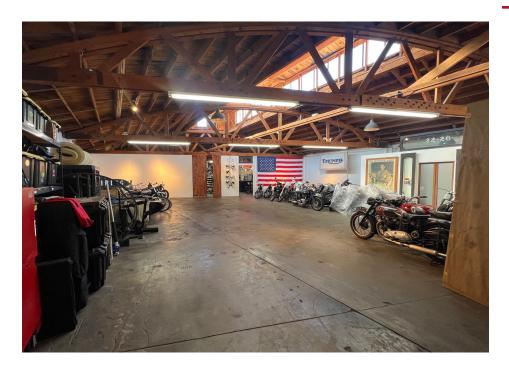

## **Property Information**

Available SF: 4,250 SF > Bow Truss Roof Structure

Asking Price: \$6,162 (\$1.45/sf) > Monitor Roof Skylights

Land SF: 4,622 > 12' Minimum Clearance

Zoning: IND > Exposed Wood Trusses

Year Built: 1924 > 1 Ground Level Loading Door

Power: 200 A; 240 V; 1 Ph

Parking: Street Only

The facts contained herein, while not guaranteed as to accuracy, are accurate to the best of our knowledge and belief.

## Additional Photos