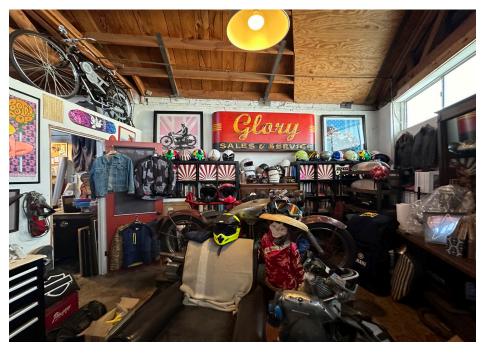

Chris Rohrer 818.624.1180

chris@pacwestonline.com ron@pacwestonline.com DRE#02018754

Ron Rohrer 818.309.0628

DRE#01918399

Scott Cox 818.244.3000

scott@pacwestonline.com DRE#01070703

Randy Rohrer 818.244.3000

randy@pacwestonline.com DRE#00672287



## **Property Information**

Available SF: 4,250 SF > Bow Truss Roof Structure

Asking Price: \$6,162 (\$1.45/sf) > Monitor Roof Skylights

Land SF: 4,622 > 12' Minimum Clearance

Zoning: IND > Exposed Wood Trusses

Year Built: 1924 > 1 Ground Level Loading Door

Power: 200 A; 240 V; 1 Ph

Parking: Street Only



The facts contained herein, while not guaranteed as to accuracy, are accurate to the best of our knowledge and belief.



#### Map Location

#### 518 W Garfield Ave





## Additional Photos









## Additional Photos