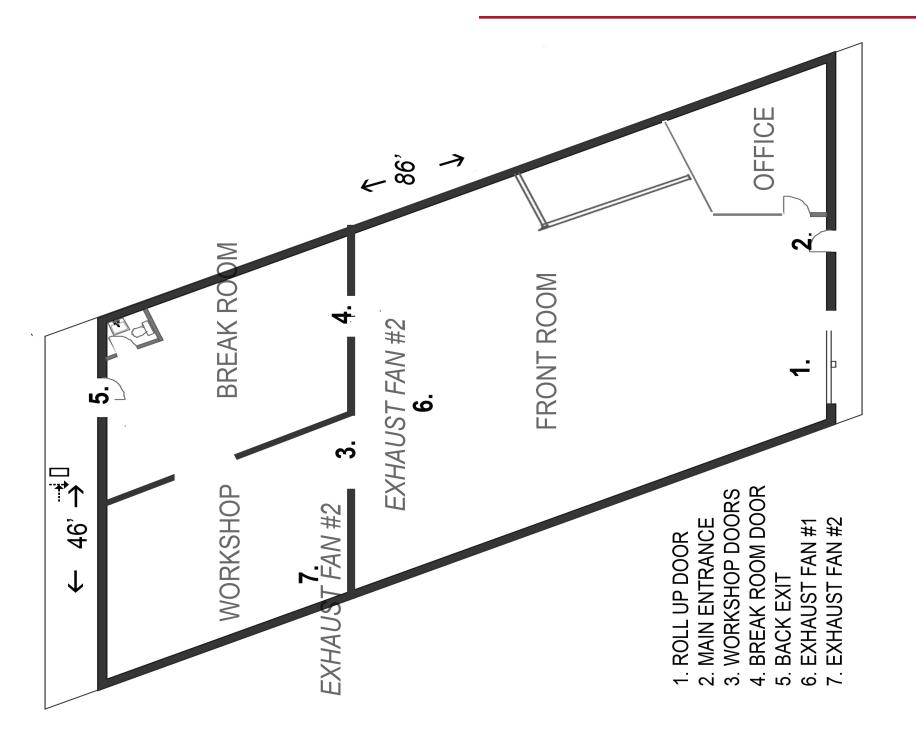

## **Property Information**

Available SF: 4,250 SF > Bow Truss Roof Structure

Asking Price: \$6,162 (\$1.45/sf) > Monitor Roof Skylights

Land SF: 4,622 > 12' Minimum Clearance

Zoning: IND > Exposed Wood Trusses

Year Built: 1924 > 1 Ground Level Loading Door

Power: 200 A; 240 V; 1 Ph

Parking: Street Only

The facts contained herein, while not guaranteed as to accuracy, are accurate to the best of our knowledge and belief.