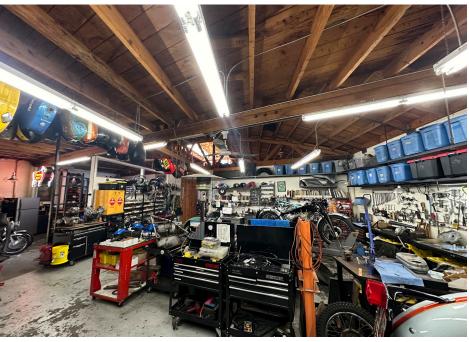

By:

Chris Rohrer 818.624.1180

chris@pacwestonline.com ron@pacwestonline.com DRE#02018754

Ron Rohrer 818.309.0628

DRE#01918399

Scott Cox 818.244.3000

scott@pacwestonline.com DRE#01070703

Randy Rohrer 818.244.3000

randy@pacwestonline.com DRE#00672287



## **Property Information**

Available SF: 4,250 SF > Bow Truss Roof Structure

Asking Price: \$6,162 (\$1.45/sf) > Monitor Roof Skylights

Land SF: 4,622 > 12' Minimum Clearance

Zoning: IND > Exposed Wood Trusses

Year Built: 1924 > 1 Ground Level Loading Door

Power: 200 A; 240 V; 1 Ph

Parking: Street Only



The facts contained herein, while not guaranteed as to accuracy, are accurate to the best of our knowledge and belief.



#### Map Location

#### 518 W Garfield Ave





## Additional Photos









## Additional Photos