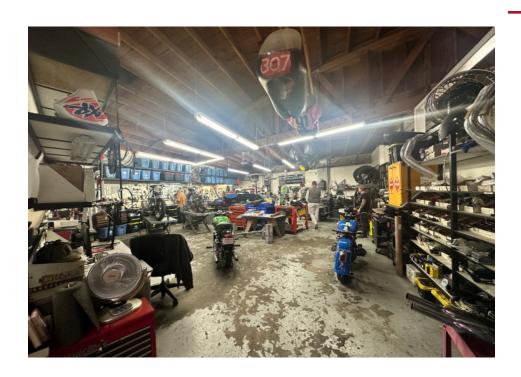

ed By:

Chris Rohrer 818.624.1180

chris@pacwestonline.com ron@pacwestonline.com DRE#02018754

Ron Rohrer 818.309.0628

DRE#01918399

Scott Cox 818.244.3000

scott@pacwestonline.com DRE#01070703

Randy Rohrer 818.244.3000

randy@pacwestonline.com DRE#00672287



## **Property Information**

Available SF: 4,250 SF > Bow Truss Roof Structure

Asking Price: \$6,162 (\$1.45/sf) > Monitor Roof Skylights

Land SF: 4,622 > 12' Minimum Clearance

Zoning: IND > Exposed Wood Trusses

Year Built: 1924 > 1 Ground Level Loading Door

Power: 200 A; 240 V; 1 Ph

Parking: Street Only



The facts contained herein, while not guaranteed as to accuracy, are accurate to the best of our knowledge and belief.



#### Map Location

#### 518 W Garfield Ave





## Additional Photos









## Additional Photos