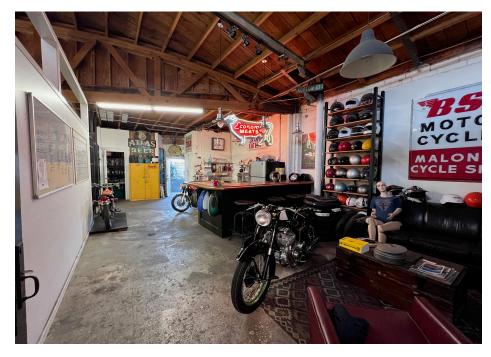

## **Property Information**

Available SF: 4,250 SF > Bow Truss Roof Structure

Asking Price: \$6,162 (\$1.45/sf) > Monitor Roof Skylights

Land SF: 4,622 > 12' Minimum Clearance

Zoning: IND > Exposed Wood Trusses

Year Built: 1924 > 1 Ground Level Loading Door

Power: 200 A; 240 V; 1 Ph

Parking: Street Only

The facts contained herein, while not guaranteed as to accuracy, are accurate to the best of our knowledge and belief.

## Additional Photos