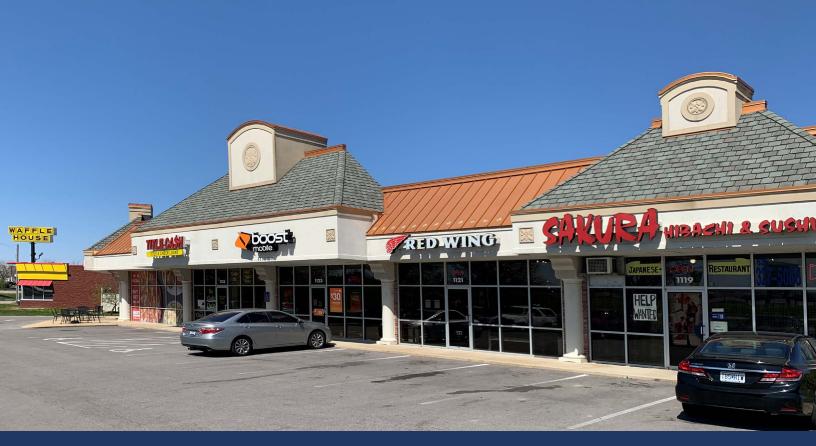

RETAIL CENTER 1123 W. PEARCE BLVD WENTZVILLE, MISSOURI 63385

## FOR LEASE

SPACE AVAILABLE 1,290 SF

### DESCRIPTION

- In-line space available
- Located on W Pearce east of Wentzville Pkwy
- Excellent exposure to I-70
- Tenants include: Imo's Pizza, Red Wing Shoes, Summit Rejuvenation & Sakura Hibachi & Sushi
- \$25.00 PSF NNN