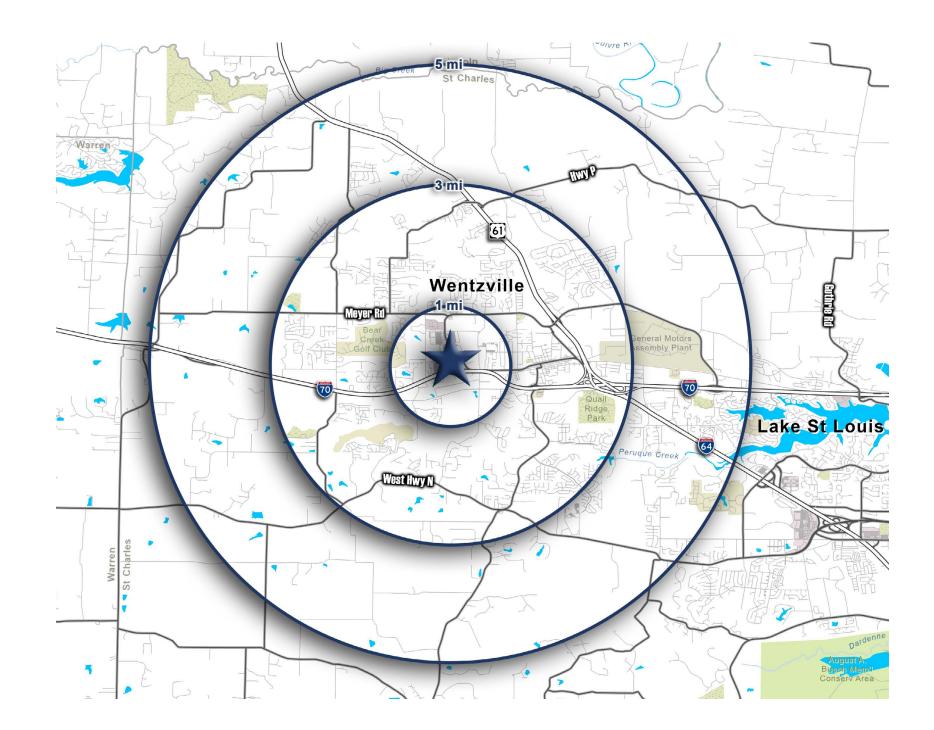

### **DEMOGRAPHIC SUMMARY**

| <u>Category</u> | <u>1 mile</u> | <u>3 miles</u> | <u>5 miles</u> |
|-----------------|---------------|----------------|----------------|
| 2022 Population | 3,401         | 43,644         | 65,707         |
| Households      | 1,290         | 14,931         | 23,121         |
| Avg. HH Income  | \$85,389      | \$122,514      | \$124,749      |

# DEMOGRAPHICS

Population

## **2022 DEMOGRAPHICS**

| <b>S</b> |  |
|----------|--|
| \$\$\$   |  |
|          |  |

| 1-Mile               | 3,401        |  |  |
|----------------------|--------------|--|--|
| 3-Mile               | 43,644       |  |  |
| 5-Mile               | 65,707       |  |  |
| Average Hous         | ehold Income |  |  |
| 1-Mile               | \$85,389     |  |  |
| 3-Mile               | \$122,514    |  |  |
| 5-Mile               | \$124,749    |  |  |
| Number of Households |              |  |  |
| 1-Mile               | 1,290        |  |  |
| 3-Mile               | 14,931       |  |  |
| 5-Mile               | 23,121       |  |  |
| DaytimePopulation    |              |  |  |
| 1-Mile               | 8,246        |  |  |
| 3-Mile               | 39,911       |  |  |
|                      |              |  |  |