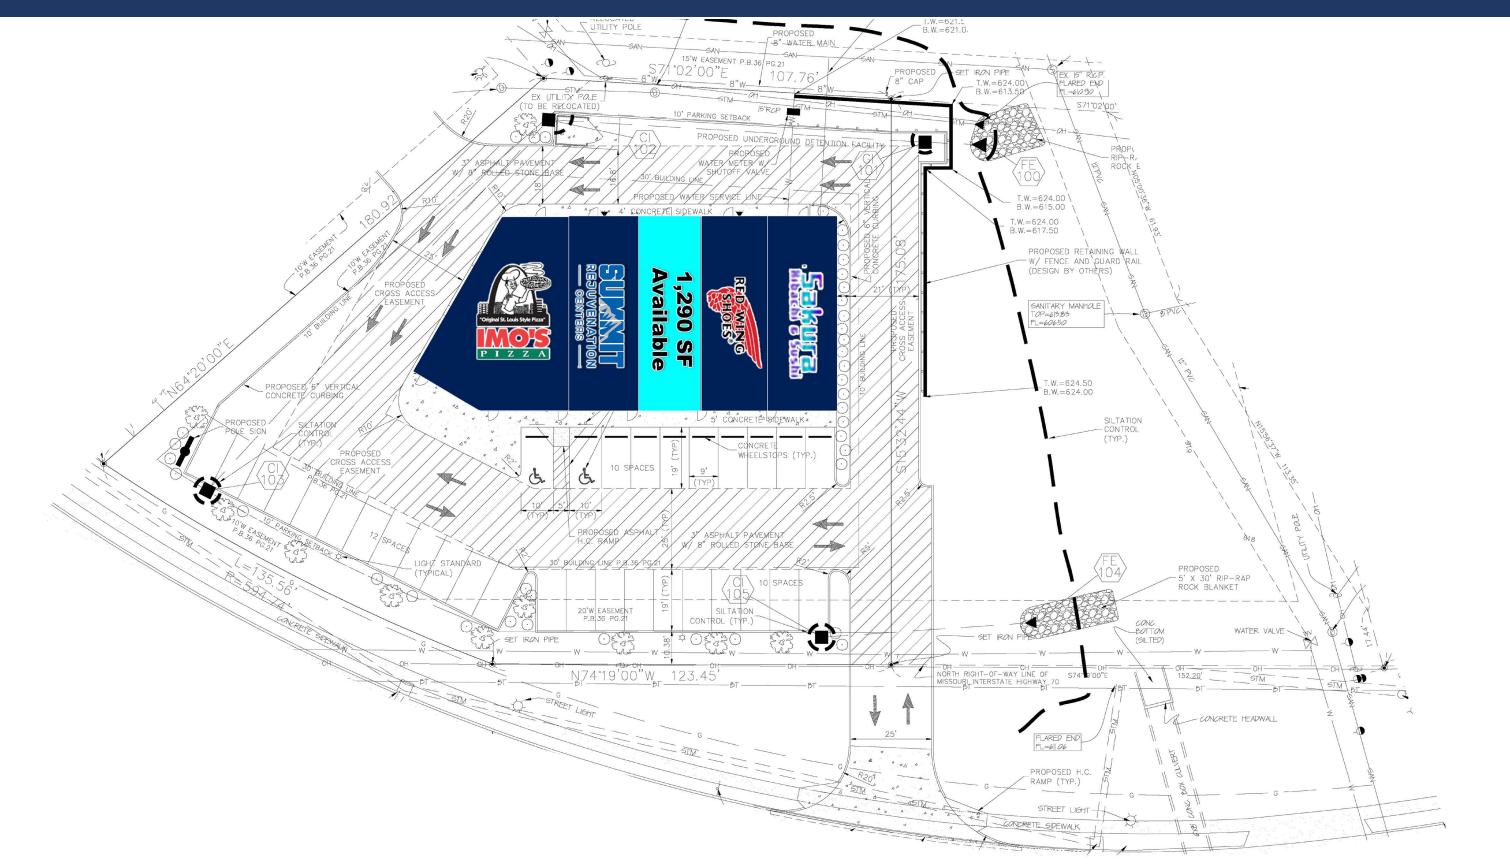

# SITE PLAN

FOR INFORMATION (314) 567-9944

**BRAD BUSCH** 

BRAD.BUSCH@STLCOREALTY.COM

m sources deemed reliable, however, St. Louis Commercial Realty Co. makes no guarantees as to the completeness or accuracy thereof. This inform The information contained herein was obtained fi

### DESCRIPTION

- In-line space available
- Located on W Pearce east of Wentzville Pkwy
- Excellent exposure to I-70
- Tenants include: Imo's Pizza, Red Wing Shoes, Summit Rejuvenation & Sakura Hibachi & Sushi
- \$25.00 PSF NNN

## **RETAIL CENTER** 1123 W. PEARCE BLVD | WENTZVILLE, MISSOURI 63385

Located on W Pearce east of Wentzville Pkwy