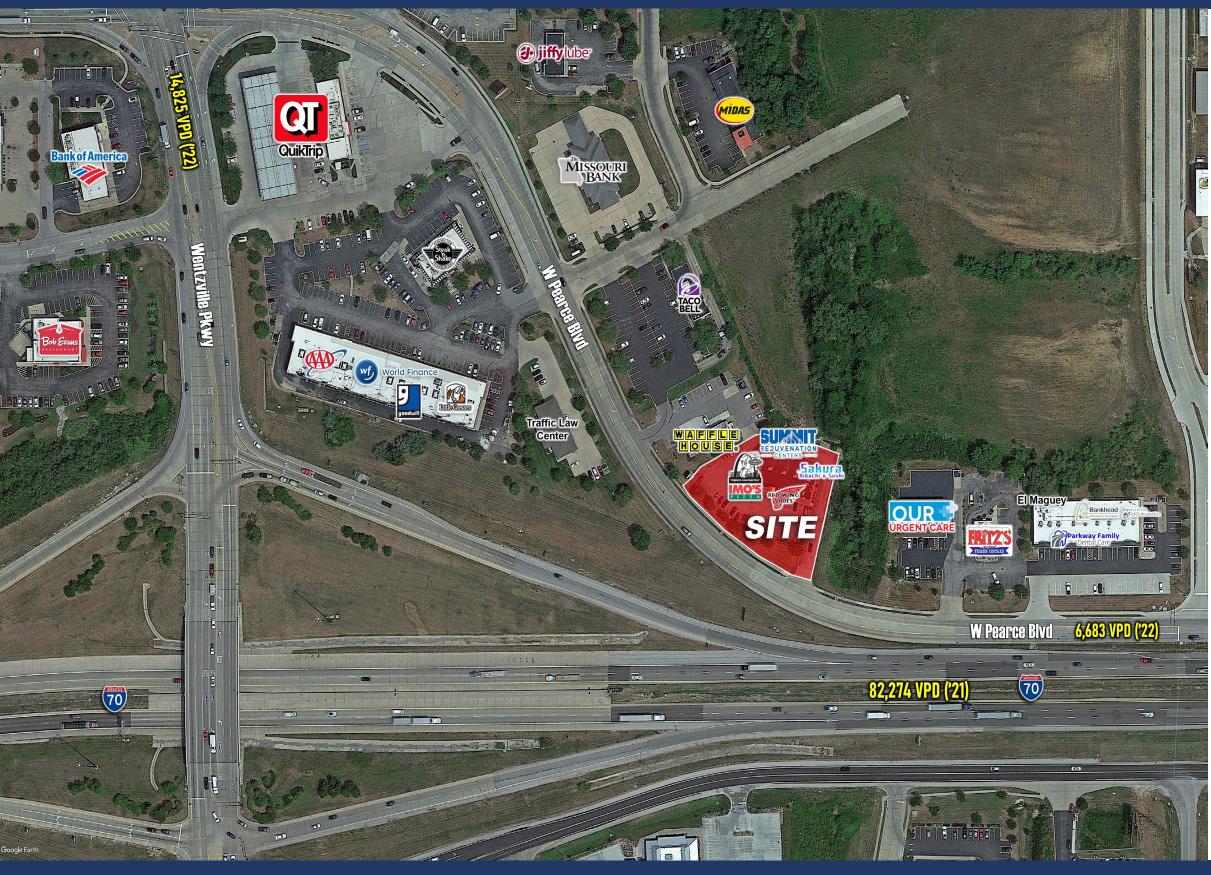

### **TRAFFIC COUNTS**

W Pearce Blvd: 6,683 VPD (ESRI 2022)

I-70: 82,274 VPD (MODOT 2021)

Wentzville Pkwy: 14,825 VPD (ESRI 2022)

## TRADE AERIAL

FOR INFORMATION (314) 567-9944

**BRAD BUSCH** BRAD.BUSCH@STLCOREALTY.COM

sources deemed reliable, however, St. Louis Commercial Realty Co. makes no guarantees as to the completeness or accuracy

## **RETAIL CENTER** 1123 W. PEARCE BLVD | WENTZVILLE, MISSOURI 63385