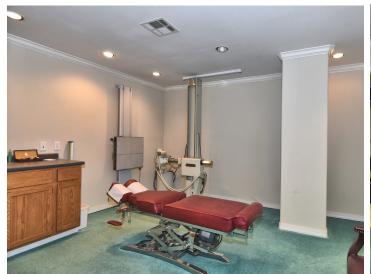

#### **EXECUTIVE SUMMARY**

Live work opportunity! 2000 sq. ft. Office building used as Dr. office w/ reception area, 4 exam offices, assistant office, private dr. office 2 storage rooms, 2 bathrooms, & kitchen. The house is 2400 sq. ft., & has 2 bedrooms, 2 baths, 2 car garage, dining room, living room, & sunroom. ALSO, a 1.25-acre lot is included. This property has a special exception to live on the property, 3 different addresses. Great place to live & work or scrap it all & build a different commercial business on 2.5 acres. Perfect for a connivence store, storage unite or a small strip center.

#### **PROPERTY FACTS**

Sale Type Investment or Owner User

Property Type Office
Property Subtype Medical
Building Size 2,000 SF

Building Class C Year Built 1985

Price \$925,000

Price Per SF \$463

Percent Leased 100%