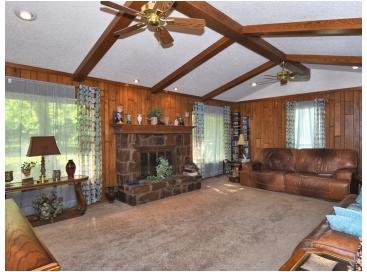

#### **EXECUTIVE SUMMARY**

Live work opportunity! 2000 sq. ft. Office building used as Dr. office w/ reception area, 4 exam offices, assistant office, private dr. office 2 storage rooms, 2 bathrooms, & kitchen. The house is 2400 sq. ft., & has 2 bedrooms, 2 baths, 2 car garage, dining room, living room, & sunroom. ALSO, a 1.25-acre lot is included. This property has a special exception to live on the property, 3 different addresses. Great place to live & work or scrap it all & build a different commercial business on 2.5 acres. Perfect for a connivence store, storage unite or a small strip center.

### **MEDICAL OFFICE**

ONTACT

Kay Sullivan BROKER-ASSOCIATE®

Specializing in Commercial Real Estate

**918.924.2405** ksullivan@cctulsa.com

HOME • 2,400 SF • 2/2/2 • Dining • Living • Sunroom

Specializing in Commercial Real Estate