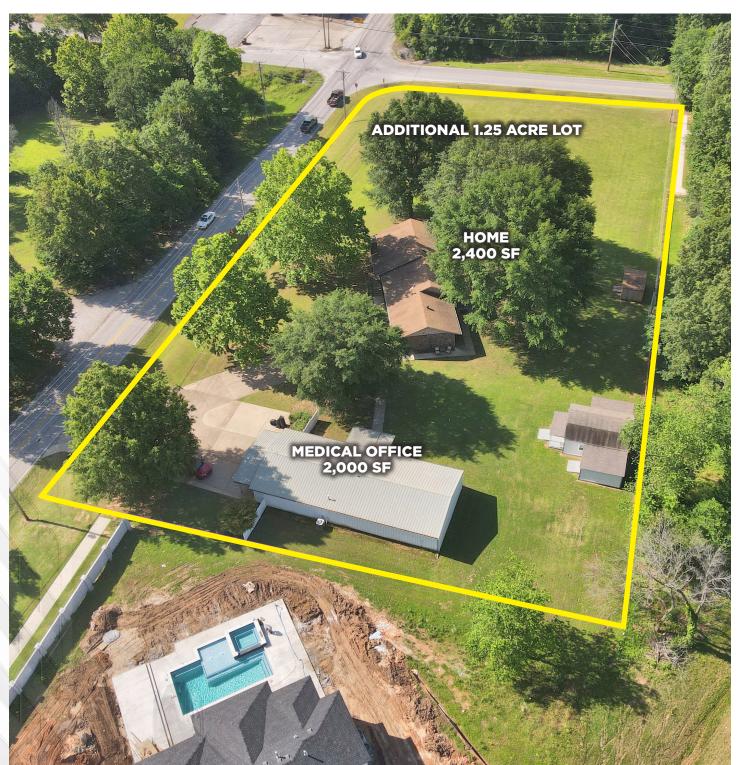

#### **EXECUTIVE SUMMARY**

Live work opportunity! 2000 sq. ft. Office building used as Dr. office w/ reception area, 4 exam offices, assistant office, private dr. office 2 storage rooms, 2 bathrooms, & kitchen. The house is 2400 sq. ft., & has 2 bedrooms, 2 baths, 2 car garage, dining room, living room, & sunroom. ALSO, a 1.25-acre lot is included. This property has a special exception to live on the property, 3 different addresses. Great place to live & work or scrap it all & build a different commercial business on 2.5 acres. Perfect for a connivence store, storage unite or a small strip center.

#### **INVESTMENT HIGHLIGHTS**

- Work/Live, this property has a special exception in order to live on this commercial property.
- New homes being built in area
- Keep the office and house or scrape one or both
- Fast growing area
- Sought after corner lot in Broken Arrow
- Perfect place for a convenience store, storage units, small strip center....

Building Height 1 Story

Typical Floor Size 2,000 SF

Building FAR 0.02

Land Acres 2.50 AC

Opportunity Zone No

Zoning Commercial - Zoned Commercial, 3 addresses with utilities to each.

Parking 4 Spaces (2 Spaces per 1,000 SF Leased)

# OFFICE BUILDING & HOME FOR SALE!

13008 S 193rd E. Ave. Broken Arrow, OK 74014

Total Building Square Footage: 4,400=/- FS • Total Land Size: 3.75 =/- Acres