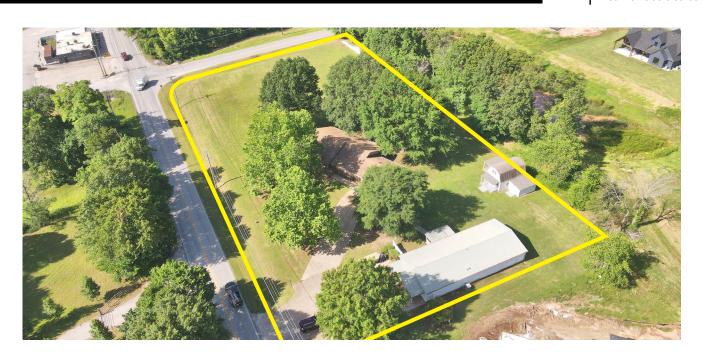

#### **EXECUTIVE SUMMARY**

Live work opportunity! 2000 sq. ft. Office building used as Dr. office w/ reception area, 4 exam offices, assistant office, private dr. office 2 storage rooms, 2 bathrooms, & kitchen. The house is 2400 sq. ft., & has 2 bedrooms, 2 baths, 2 car garage, dining room, living room, & sunroom. ALSO, a 1.25-acre lot is included. This property has a special exception to live on the property, 3 different addresses. Great place to live & work or scrap it all & build a different commercial business on 2.5 acres. Perfect for a connivence store, storage unite or a small strip center.

Building Height 1 Story

Typical Floor Size 2,000 SF

Building FAR 0.02

Land Acres 2.50 AC

Opportunity Zone No

Zoning Commercial - Zoned Commercial, 3 addresses with utilities to each.

Parking 4 Spaces (2 Spaces per 1,000 SF Leased)

# OFFICE BUILDING & HOME FOR SALE!

13008 S 193rd E. Ave. Broken Arrow, OK 74014

Total Building Square Footage: 4,400=/- FS • Total Land Size: 3.75 =/- Acres