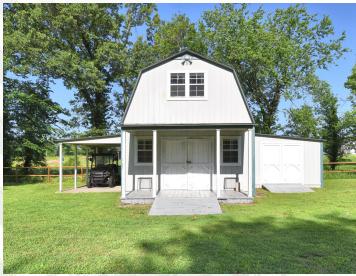

#### **EXECUTIVE SUMMARY**

Live work opportunity! 2000 sq. ft. Office building used as Dr. office w/ reception area, 4 exam offices, assistant office, private dr. office 2 storage rooms, 2 bathrooms, & kitchen. The house is 2400 sq. ft., & has 2 bedrooms, 2 baths, 2 car garage, dining room, living room, & sunroom. ALSO, a 1.25-acre lot is included. This property has a special exception to live on the property, 3 different addresses. Great place to live & work or scrap it all & build a different commercial business on 2.5 acres. Perfect for a connivence store, storage unite or a small strip center.

# OFFICE BUILDING & HOME FOR SALE!

13008 S 193rd E. Ave. Broken Arrow, OK 74014

Total Building Square Footage: 4,400=/- FS • Total Land Size: 3.75 =/- Acres