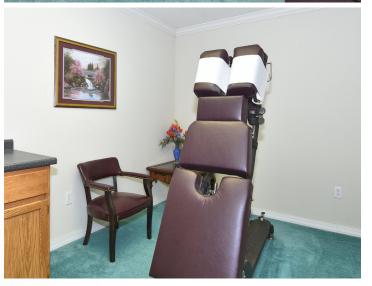

#### **EXECUTIVE SUMMARY**

Live work opportunity! 2000 sq. ft. Office building used as Dr. office w/ reception area, 4 exam offices, assistant office, private dr. office 2 storage rooms, 2 bathrooms, & kitchen. The house is 2400 sq. ft., & has 2 bedrooms, 2 baths, 2 car garage, dining room, living room, & sunroom. ALSO, a 1.25-acre lot is included. This property has a special exception to live on the property, 3 different addresses. Great place to live & work or scrap it all & build a different commercial business on 2.5 acres. Perfect for a connivence store, storage unite or a small strip center.

## MEDICAL OFFICE • 2,000 SF

ONTACT