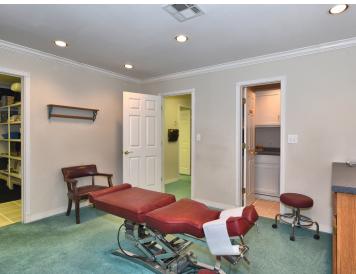

#### **EXECUTIVE SUMMARY**

Live work opportunity! 2000 sq. ft. Office building used as Dr. office w/ reception area, 4 exam offices, assistant office, private dr. office 2 storage rooms, 2 bathrooms, & kitchen. The house is 2400 sq. ft., & has 2 bedrooms, 2 baths, 2 car garage, dining room, living room, & sunroom. ALSO, a 1.25-acre lot is included. This property has a special exception to live on the property, 3 different addresses. Great place to live & work or scrap it all & build a different commercial business on 2.5 acres. Perfect for a connivence store, storage unite or a small strip center.

#### **PROPERTY FACTS**

Sale Type Investment or Owner User

Property Type Office
Property Subtype Medical
Building Size 2,000 SF

Building Class C Year Built 1985

Price \$925,000

Price Per SF \$463

Percent Leased 100%