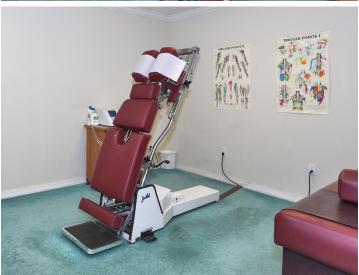

#### **EXECUTIVE SUMMARY**

Live work opportunity! 2000 sq. ft. Office building used as Dr. office w/ reception area, 4 exam offices, assistant office, private dr. office 2 storage rooms, 2 bathrooms, & kitchen. The house is 2400 sq. ft., & has 2 bedrooms, 2 baths, 2 car garage, dining room, living room, & sunroom. ALSO, a 1.25-acre lot is included. This property has a special exception to live on the property, 3 different addresses. Great place to live & work or scrap it all & build a different commercial business on 2.5 acres. Perfect for a connivence store, storage unite or a small strip center.

## MEDICAL OFFICE • 2,000 SF

ONTACT