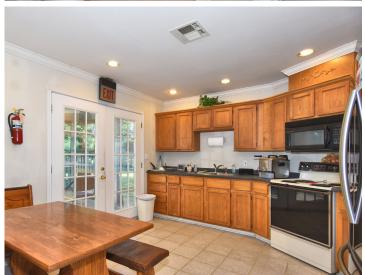

#### **EXECUTIVE SUMMARY**

Live work opportunity! 2000 sq. ft. Office building used as Dr. office w/ reception area, 4 exam offices, assistant office, private dr. office 2 storage rooms, 2 bathrooms, & kitchen. The house is 2400 sq. ft., & has 2 bedrooms, 2 baths, 2 car garage, dining room, living room, & sunroom. ALSO, a 1.25-acre lot is included. This property has a special exception to live on the property, 3 different addresses. Great place to live & work or scrap it all & build a different commercial business on 2.5 acres. Perfect for a connivence store, storage unite or a small strip center.

#### **PROPERTY AMENITIES**

24 Hour Access
 Security System
 Kitchen
 Reception
 Storage Space
 Central Heating
 Partitioned Offices
 Wi-Fi
 Yard

Kay Sullivan
BROKER-ASSOCIATE®

Specializing in Commercial