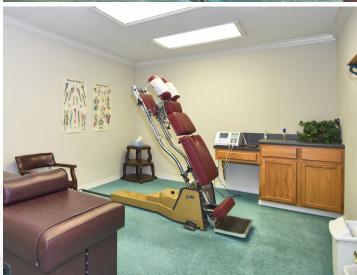

#### **EXECUTIVE SUMMARY**

Live work opportunity! 2000 sq. ft. Office building used as Dr. office w/ reception area, 4 exam offices, assistant office, private dr. office 2 storage rooms, 2 bathrooms, & kitchen. The house is 2400 sq. ft., & has 2 bedrooms, 2 baths, 2 car garage, dining room, living room, & sunroom. ALSO, a 1.25-acre lot is included. This property has a special exception to live on the property, 3 different addresses. Great place to live & work or scrap it all & build a different commercial business on 2.5 acres. Perfect for a connivence store, storage unite or a small strip center.

#### **PROPERTY FACTS**

Sale Type Investment or Owner User

Property Type Office
Property Subtype Medical
Building Size 2,000 SF

Building Class C Year Built 1985

Price \$925,000

Price Per SF \$463

Percent Leased 100%