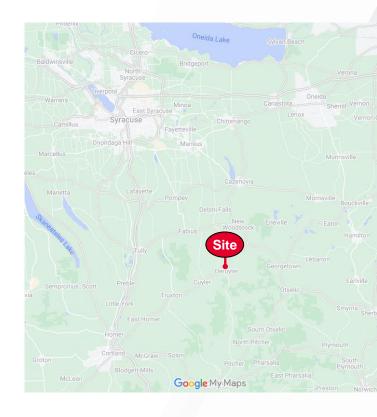

of retail store
- Busy lake community to the north

| Demographic              | 5 Mile   | 7 Miles  | 10 Miles  |
|--------------------------|----------|----------|-----------|
| Population               | 2,172    | 3,999    | 9,022     |
| Households               | 911      | 1,625    | 3,642     |
| Average H.H. Income      | \$87,088 | \$96,699 | \$103,354 |
| Total Daytime Population | 1,567    | 2,911    | 6,085     |
|                          |          |          |           |

Source: ESRI Business Analyst 2024

| Traffic Counts        |            |
|-----------------------|------------|
| Utica Street (Rt. 13) | 1,160 AADT |
| Source:: NYS DOT 2023 |            |

## Contact

LILA "LEE" M. SALVETTI Associate Real Estate Broker +1 315 254 3447 Isalvetti@pyramidbrokerage.com



5845 Widewaters Pkwy, Suite 200 East Syracuse, New York 13057 +1 315 445 1030 pyramidbrokerage.com