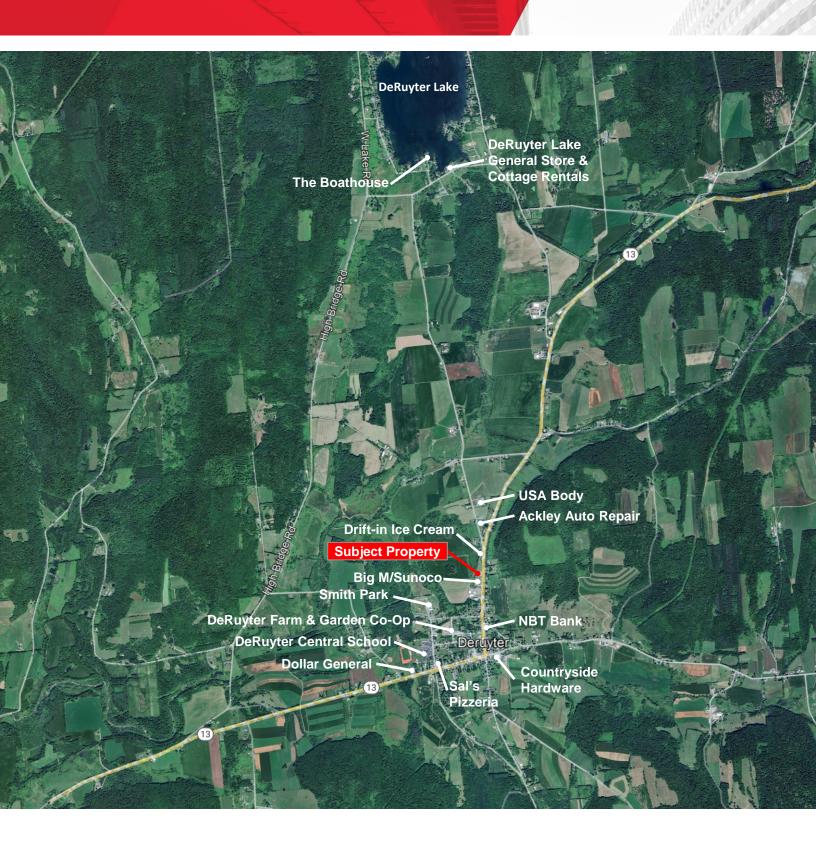

## **Property Highlights**

- Former national retail store location
- On Route 13, the busiest route in DeRuyter
- · Next to the busiest grocery store / gas station in DeRuyter
- Great for car/boat sales and storage, medical or almost any type of retail store
- Busy lake community to the north