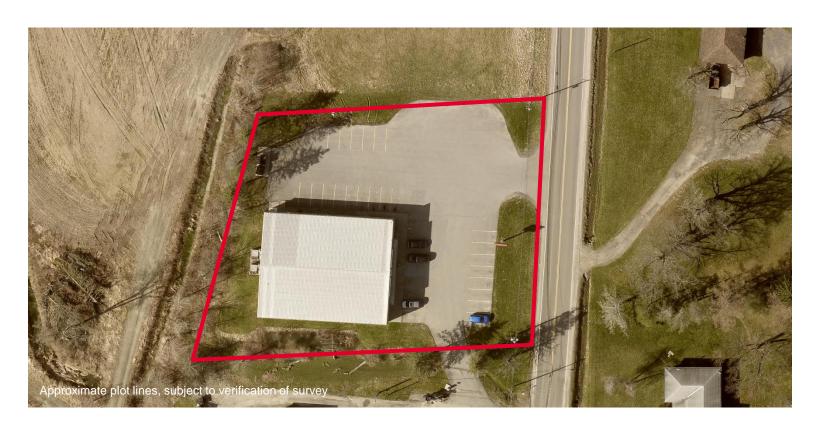

## **Property Highlights**

- Former national retail store location
- On Route 13, the busiest route in DeRuyter
- · Next to the busiest grocery store / gas station in DeRuyter
- Great for car/boat sales and storage, medical or almost any type of retail store
- Busy lake community to the north