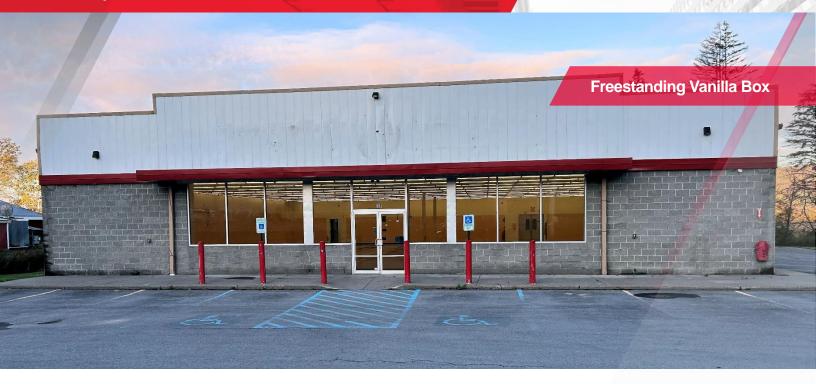

## 8,000± SF Freestanding Retail

## **Property Highlights**

- Former national retail store location
- On Route 13, the busiest route in DeRuyter
- · Next to the busiest grocery store / gas station in DeRuyter
- Great for car/boat sales and storage, medical or almost any type of retail store
- Busy lake community to the north