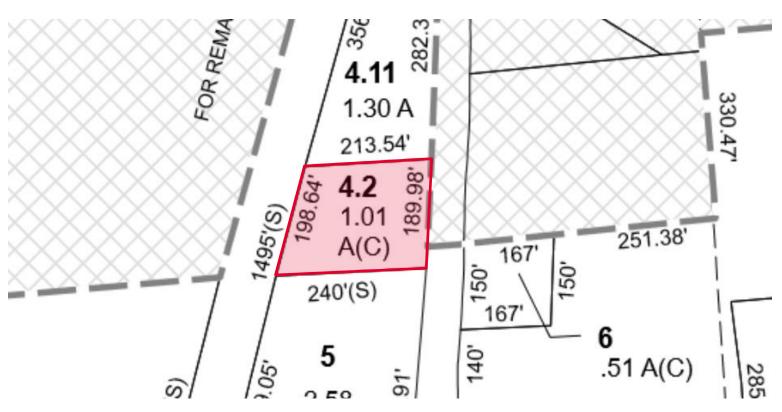

iles  |
|--------------------------|----------|----------|-----------|
| Population               | 2,172    | 3,999    | 9,022     |
| Households               | 911      | 1,625    | 3,642     |
| Average H.H. Income      | \$87,088 | \$96,699 | \$103,354 |
| Total Daytime Population | 1,567    | 2,911    | 6,085     |
|                          |          |          |           |

Source: ESRI Business Analyst 2024

| Traffic Counts        |            |
|-----------------------|------------|
| Utica Street (Rt. 13) | 1,160 AADT |
| Source:: NYS DOT 2023 |            |

## Contact

LILA "LEE" M. SALVETTI Associate Real Estate Broker +1 315 254 3447 Isalvetti@pyramidbrokerage.com



5845 Widewaters Pkwy, Suite 200 East Syracuse, New York 13057 +1 315 445 1030 pyramidbrokerage.com