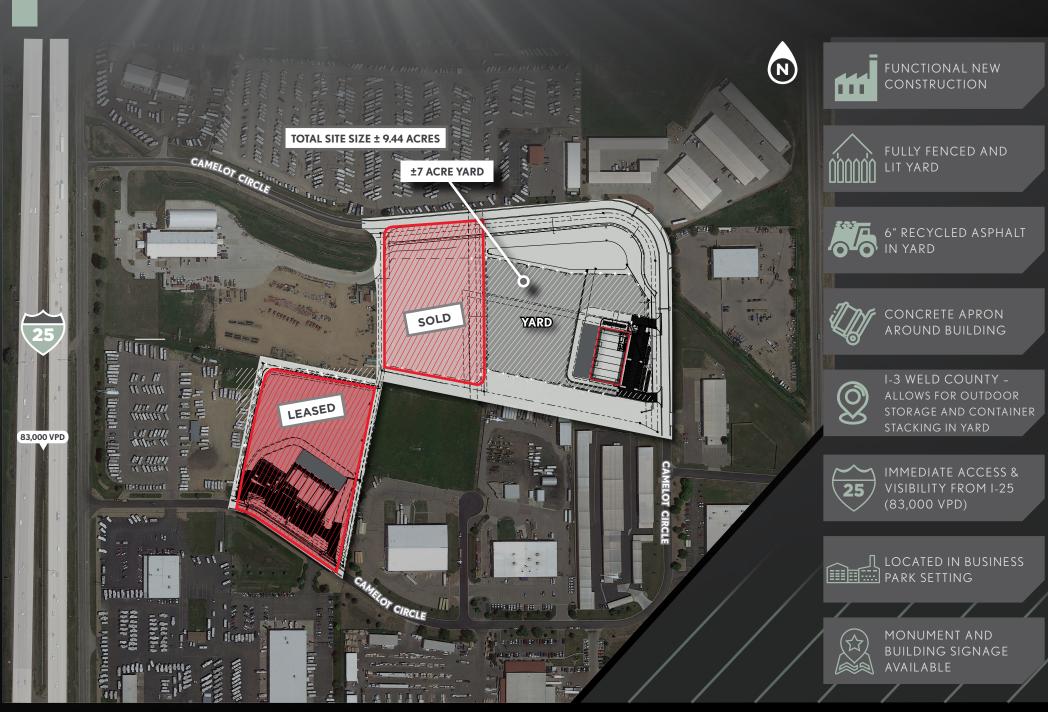

## SITE PLAN

#### BUILDING1 LEASED

- » 20,140 SF
- » TOTAL SITE SIZE ±5 ACRES
- » ±4 ACRE STORAGE YARD
- » 2,100 SF SPEC OFFICE
- » DELIVERY: JANUARY 2024

#### **BUILDING 2**

- » 20,140 SF
- » TOTAL SITE SIZE ±6.5 ACRES
- » ±4.5 ACRE STORAGE YARD
- » 2,100 SF SPEC OFFICE
- » DELIVERY: MARCH 2024