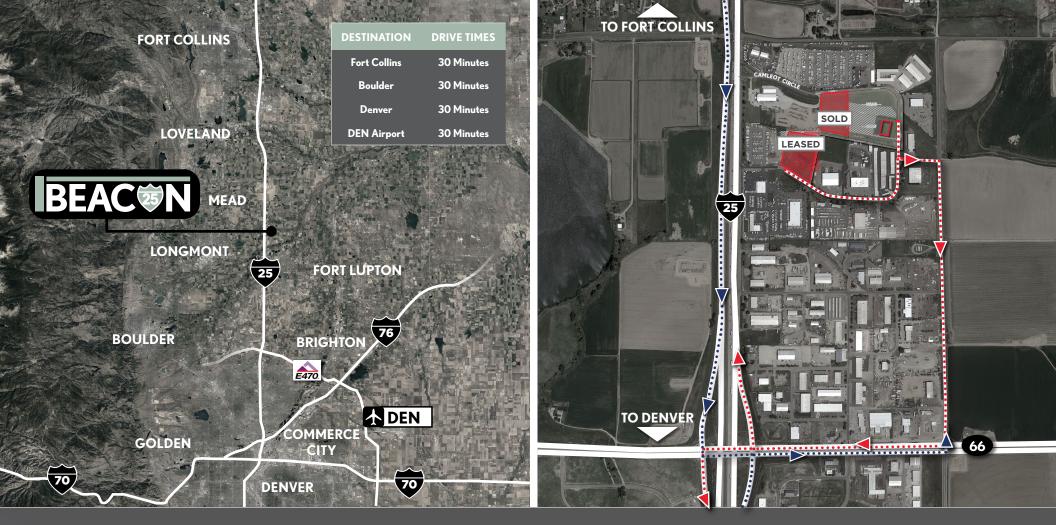

CLASS A HEAVY INDUSTRIAL DEVELOPMENT

# AVAILABLE

#### **20,140 SF BUILDING** WITH LARGE OUTSIDE STORAGE YARD

I-25 Business Park, Longmont, CO 80504

## SITE PLAN



## BUILDING FEATURES



#### BUILDING1 LEASED

- » 20,140 SF
- » TOTAL SITE SIZE ±5 ACRES
- » ±4 ACRE STORAGE YARD
- » 2,100 SF SPEC OFFICE
- » DELIVERY: JANUARY 2024

#### **BUILDING 2**

- » 20,140 SF
- » TOTAL SITE SIZE ±6.5 ACRES
- » ±4.5 ACRE STORAGE YARD
- » 2,100 SF SPEC OFFICE
- » DELIVERY: MARCH 2024

#### **BUILDING FEATURES**

- » FOUR (4) GRADE LEVEL DOORS (14' X 16')
- » ONE (1) GLASS GRADE LEVEL DOOR (14' X 12')
- » TWO (2) DOCK HIGH DOORS (8' X 10')
- » DRIVE THROUGH CAPABILITIES
- » ESFR SPRINKLERS
- » 24'-26' CLEAR HEIGHT
- » 1,000 AMPS/480 VOLT
- » CLEAR SPAN BUILDINGS
- » CLERESTORY WINDOWS IN WAREHOUSE



#### TEAM CONTACTS

#### DREW McMANUS, SIOR

Executive Managing Director T +1 303 813 6427 M +1 303 810 8633 drew.mcmanus@cushwake.com

#### RYAN SEARLE

Senior Director T +1 303 813 6499 M +1 720 260 5859 ryan.searle@cushwake.com

#### **TRAVIS ACKERMAN**

Executive Managing Director T +1 970 267 7720 M +1 970 222 6452 travis.ackerman@cushwake.com

#### **BRYAN FRY**

Senior Director T +1 303 312 4221 M +1 720 217 4071 bryan.fry@cushwake.com

1401 Lawrence Street, Suite 1100 | Denver, Colorado 80202 | +1 303 292 3700 | cushmanwakefield.com

Developed by:



©2024 Cushman & Wakefield. All rights reserved. The information contained in this communication is strictly confidential. This information has been obtained from sources believed to be reliable but has not been verified. NO WARANTY O