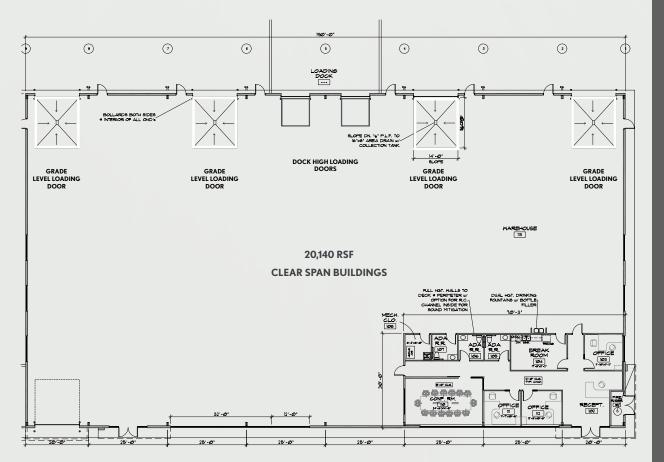

## BUILDING FEATURES

#### **BUILDING FEATURES**

- » FOUR (4) GRADE LEVEL DOORS (14' X 16')
- » ONE (1) GLASS GRADE LEVEL DOOR (14' X 12')
- » TWO (2) DOCK HIGH DOORS (8' X 10')
- » DRIVE THROUGH CAPABILITIES
- » ESFR SPRINKLERS
- » 24'-26' CLEAR HEIGHT
- » 1,000 AMPS/480 VOLT
- » CLEAR SPAN BUILDINGS
- » CLERESTORY WINDOWS IN WAREHOUSE