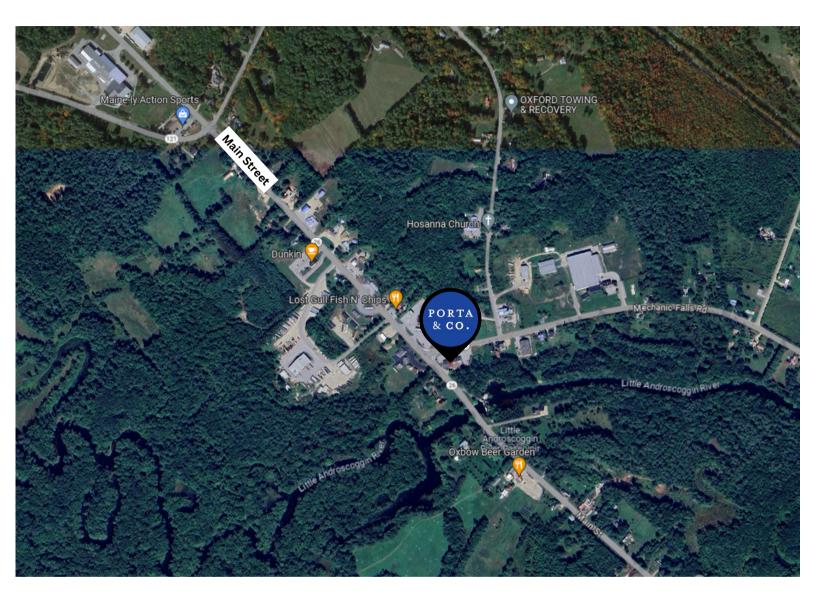

Rate: \$10.00/SF NNN

PORTA & CO.

**PORTA & CO.** | 30 Milk Street, Second Floor | Portland, ME 04101 | (207)-747-1515 *www.portacompany.com* 

# Property Details

11 Mechanic Falls Road, Oxford 04270

| Owner:           | Welchville Holdings, LLC |
|------------------|--------------------------|
| Available Space: | Suite 6: 2,880± SF       |
| Parking:         | Ample on-site            |
| Map & Lot:       | U33 / 000                |
| Zoning:          | Mixed Use                |
| Utilities:       | Public Water / Sewer     |
| Lease Rate:      | \$10.00/SF NNN           |

PORTA & CO.



## Photos

### 11 Mechanic Falls Road, Oxford 04270











## Floor Plans

PORTA & CO.

## 11 Mechanic Falls Road, Oxford 04270

## Suite 5





# Aerial11 Mechanic Falls Road, Oxford 04270







#### **Emmett Peoples**

Associate c: 207-400-4939 o: 207-747-1515 epeoples@portacompany.com



#### **Mac Simpson**

Broker c: 207-310-0221 o: 207-747-1515 msimpson@portacompany.com

This information has been obtained from sources believed reliable and is intended for informational use only. The information contained herein has not been verified for accuracy or completeness. It is recommended that prospective tenants and buyers conduct their own inspection of the property and verify all information. Any reliance on this information is solely at your own risk. Photos herein are the property of their respective owners. Use of these images without the express written consent of the owner is prohibited.

**PORTA & CO.** | 30 Milk Street, Second Floor | Portland, ME 04101 | (207)-747-1515