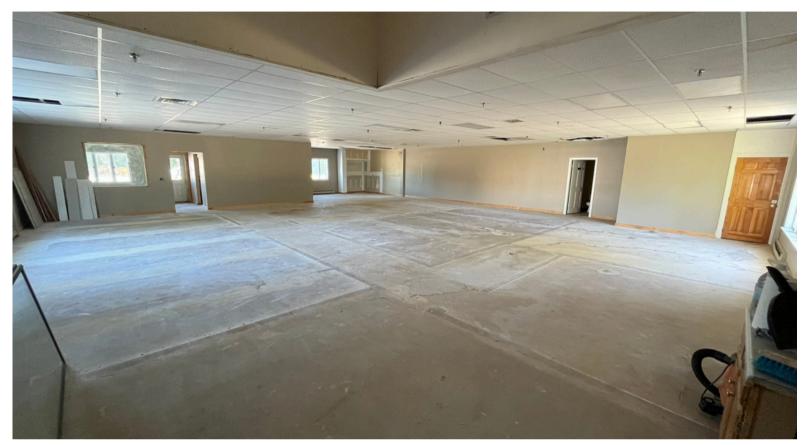

daily traffic counts (MDOT)
- Multi tenanted building with ample on-site parking
- Join neighboring tenants: Essence and Prevail Ink
- Lease Rate: \$10.00/SF NNN

PORTA & CO.

**PORTA & CO.** | 30 Milk Street, Second Floor | Portland, ME 04101 | (207)-747-1515 *www.portacompany.com* 

# Property Details

11 Mechanic Falls Road, Oxford 04270

| Owner:           | Welchville Holdings, LLC |
|------------------|--------------------------|
| Available Space: | Suite 6: 2,880± SF       |
| Parking:         | Ample on-site            |
| Map & Lot:       | U33 / 000                |
| Zoning:          | Mixed Use                |
| Utilities:       | Public Water / Sewer     |
| Lease Rate:      | \$10.00/SF NNN           |

PORTA & CO.



## Photos

### 11 Mechanic Falls Road, Oxford 04270











## Floor Plans

PORTA & CO.

## 11 Mechanic Falls Road, Oxford 04270

## Suite 5





# Aerial11 Mechanic Falls Road, Oxford 04270







#### **Emmett Peoples**

Associate c: 207-400-4939 o: 207-747-1515 epeoples@portacompany.com



#### **Mac Simpson**

Broker c: 207-310-0221 o: 207-747-1515 msimpson@portacompany.com

This information has been obtained from sources believed reliable and is intended for informational use only. The information contained herein has not been verified for accuracy or completeness. It is recommended that prospective tenants and buyers conduct their own inspection of the property and verify all information. Any reliance on this information is solely at your own risk. Photos herein are the property of their respective owners. Use of these images without