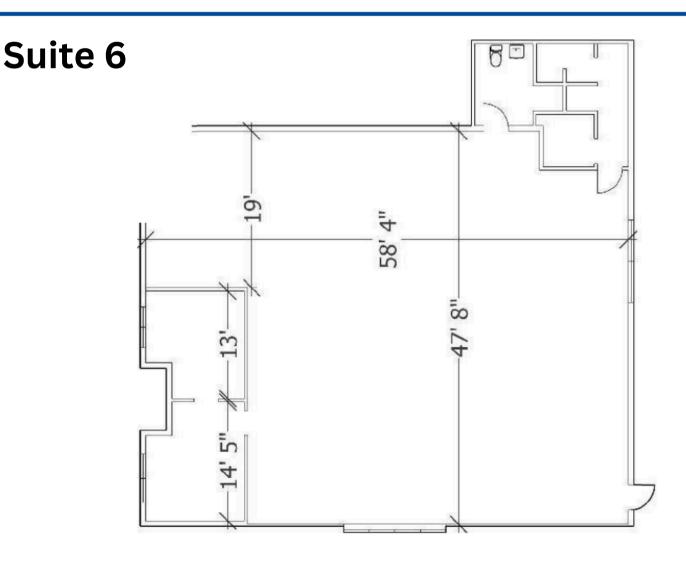

## Floor Plans

PORTA & CO.

## 11 Mechanic Falls Road, Oxford 04270

# Property Details

11 Mechanic Falls Road, Oxford 04270

| Owner:           | Welchville Holdings, LLC |
|------------------|--------------------------|
| Available Space: | Suite 6: 2,880± SF       |
| Parking:         | Ample on-site            |
| Map & Lot:       | U33 / 000                |
| Zoning:          | Mixed Use                |
| Utilities:       | Public Water / Sewer     |
| Lease Rate:      | \$10.00/SF NNN           |