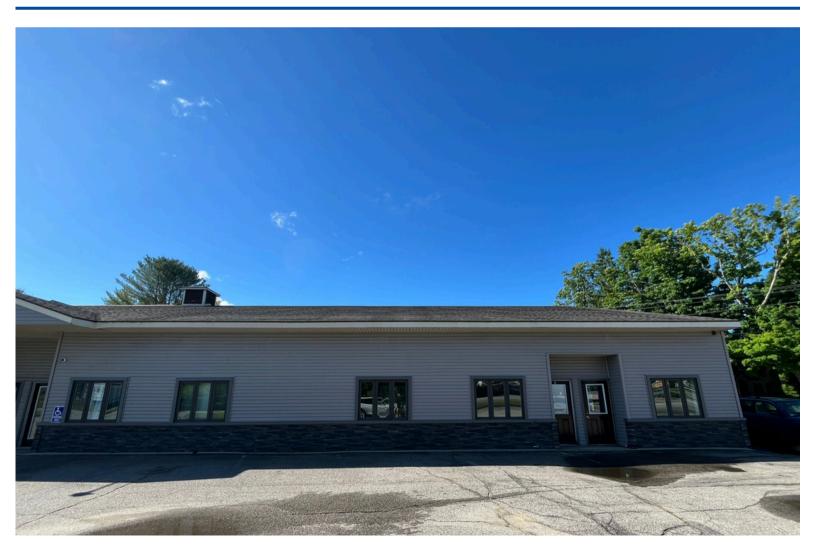

right off Route 26
- Highly visible location with 7,000± daily traffic counts (MDOT)
- Multi tenanted building with ample on-site parking
- Join neighboring tenants: Essence and Prevail Ink
- Lease Rate: \$10.00/SF NNN

PORTA & CO.

**PORTA & CO.** | 30 Milk Street, Second Floor | Portland, ME 04101 | (207)-747-1515 *www.portacompany.com* 

# Property Details

11 Mechanic Falls Road, Oxford 04270

| Owner:           | Welchville Holdings, LLC |
|------------------|--------------------------|
| Available Space: | Suite 6: 2,880± SF       |
| Parking:         | Ample on-site            |
| Map & Lot:       | U33 / 000                |
| Zoning:          | Mixed Use                |
| Utilities:       | Public Water / Sewer     |
| Lease Rate:      | \$10.00/SF NNN           |

PORTA & CO.



## Photos

### 11 Mechanic Falls Road, Oxford 04270











## Floor Plans

PORTA & CO.

## 11 Mechanic Falls Road, Oxford 04270

## Suite 5





# Aerial11 Mechanic Falls Road, Oxford 04270







#### **Emmett Peoples**

Associate c: 207-400-4939 o: 207-747-1515 epeoples@portacompany.com



#### **Mac Simpson**

Broker c: 207-310-0221 o: 207-747-1515 msimpson@portacompany.com

This information has been obtained from sources believed reliable and is intended for informational use only. The information contained herein has not been verified for accuracy or completeness. It is recommended that prospective tenants and buyers conduct their own inspection of the property and verify all information. Any reliance on this information is solely at your own risk. Photos herein are the property