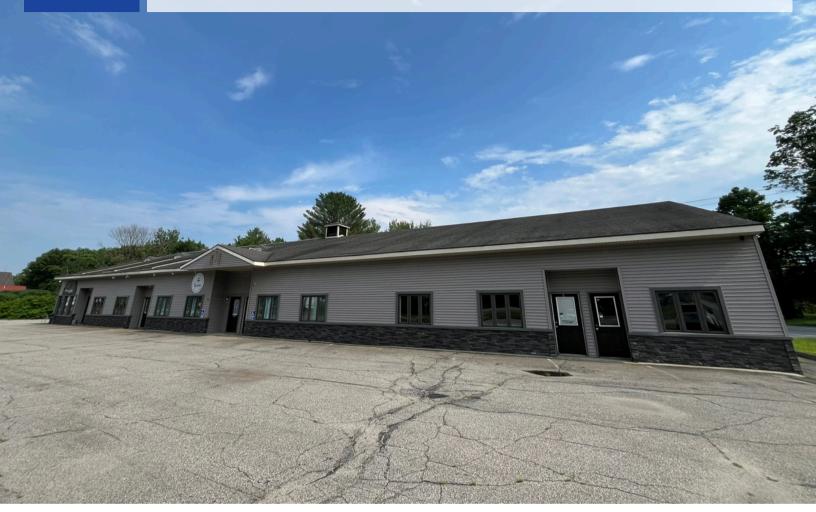

# Retail / Office Space For Lease

## 11 Mechanic Falls Road, Oxford ME 04270



## - Property Highlights -

- 2,880± SF of Retail / Office Space right off Route 26
- Highly visible location with 7,000± daily traffic counts (MDOT)
- Multi tenanted building with ample on-site parking
- Join neighboring tenants: Essence and Prevail Ink
- Lease Rate: \$10.00/SF NNN

PORTA & CO.

**PORTA & CO.** | 30 Milk Street, Second Floor | Portland, ME 04101 | (207)-747-1515 *www.portacompany.com* 

# Property Details

11 Mechanic Falls Road, Oxford 04270

| Owner:           | Welchville Holdings, LLC |
|------------------|--------------------------|
| Available Space: | Suite 6: 2,880± SF       |
| Parking:         | Ample on-site            |
| Map & Lot:       | U33 / 000                |
| Zoning:          | Mixed Use                |
| Utilities:       | Public Water / Sewer