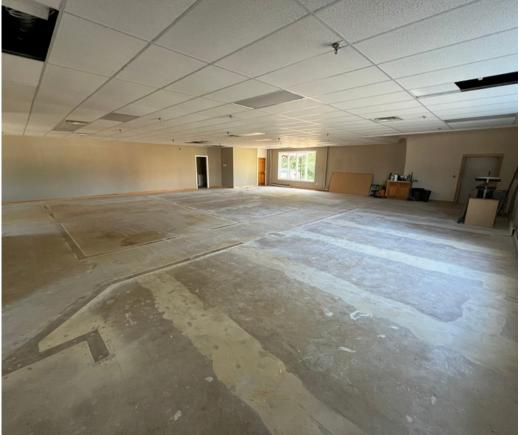

traffic counts (MDOT)
- Multi tenanted building with ample on-site parking
- Join neighboring tenants: Essence and Prevail Ink
- Lease Rate: \$10.00/SF NNN

PORTA & CO.

**PORTA & CO.** | 30 Milk Street, Second Floor | Portland, ME 04101 | (207)-747-1515 *www.portacompany.com* 

# Property Details

11 Mechanic Falls Road, Oxford 04270

| Owner:           | Welchville Holdings, LLC |
|------------------|--------------------------|
| Available Space: | Suite 6: 2,880± SF       |
| Parking:         | Ample on-site            |
| Map & Lot:       | U33 / 000                |
| Zoning:          | Mixed Use                |
| Utilities:       | Public Water / Sewer     |
| Lease Rate:      | \$10.00/SF NNN           |

PORTA & CO.



## Photos

### 11 Mechanic Falls Road, Oxford 04270











## Floor Plans

PORTA & CO.

## 11 Mechanic Falls Road, Oxford 04270

## Suite 5





# Aerial11 Mechanic Falls Road, Oxford 04270







#### **Emmett Peoples**

Associate c: 207-400-4939 o: 207-747-1515 epeoples@portacompany.com



#### **Mac Simpson**

Broker c: 207-310-0221 o: 207-747-1515 msimpson@portacompany.com

This information has been obtained from sources believed reliable and is intended for informational use only. The information contained herein has not been verified for accuracy or completeness. It is recommended that prospective tenants and buyers conduct their own inspection of the property and verify all information. Any reliance on this information is solely at your own risk. Photos herein are the property of their respective owners. Use of these images without the ex