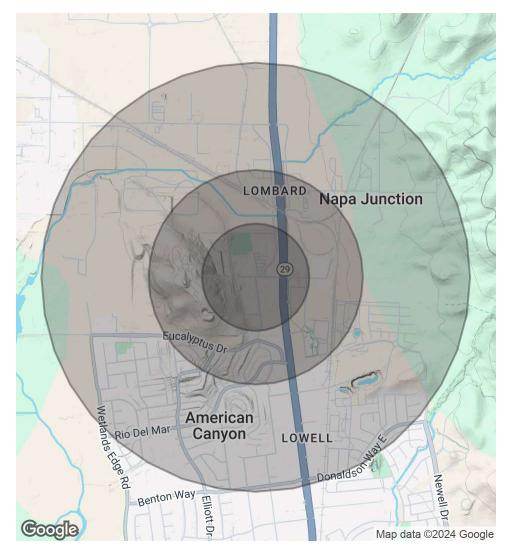

### 5055 NAPA JUNCTION RD, AMERICAN CANYON, CA 94503

## CAFE'/DELI & SMALL OFFICE/RETAIL AVAILABLE

| POPULATION           | <b>0.25 MILES</b> | 0.5 MILES | 1 MILE |
|----------------------|-------------------|-----------|--------|
| Total Population     | 135               | 1,242     | 4,900  |
| Average Age          | 40.2              | 37.5      | 36.9   |
| Average Age (Male)   | 41.9              | 39.2      | 38.6   |
| Average Age (Female) | 37.1              | 34.4      | 33.8   |

| HOUSEHOLDS & INCOME | 0.25 MILES | 0.5 MILES | 1 MILE    |
|---------------------|------------|-----------|-----------|
| Total Households    | 36         | 324       | 1,330     |
| # of Persons per HH | 3.8        | 3.8       | 3.7       |
| Average HH Income   | \$136,818  | \$122,905 | \$116,698 |
| Average House Value | \$654,407  | \$566,287 | \$526,134 |