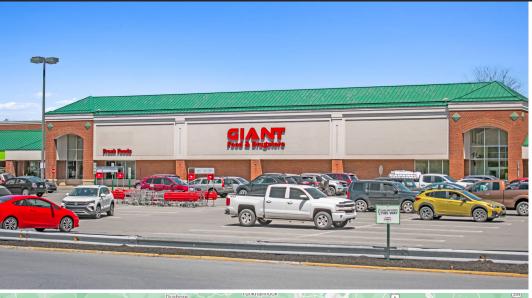

## **PROPERTY FEATURES**

- Loyal Plaza is a 286,773 SF shopping center anchored by a 66,935 square-foot Giant Food Store.
- The Shopping center features a high-quality national tenant roster including a brand-new Hobby Lobby and Planet Fitness plus a Rite Aid, Advance Auto Parts, and Truist Bank.
- Loyal Plaza is well-positioned and services a highly captive trade area.
- The property is in an ideal infill location with proximity to the highly trafficked intersection of Route 15 and I-180, which sees over 50,000 vehicles per day and provides access to major metropolitan markets such as Pittsburgh and Philadelphia.