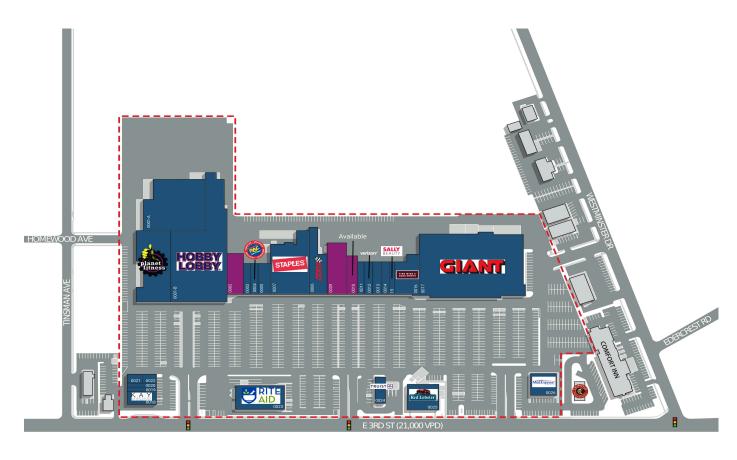

## **LOYAL PLAZA**

1915-1965 East 3rd Street, Williamsport, PA 17701

| SUITE<br>0001<br>0001-A<br>0001-B<br>0002<br>0003<br>0004<br>0005<br>0006<br>0007<br>0009<br>0010<br>0011<br>0012<br>0013<br>0014 | TENANT NAME Planet Fitness Stellant Systems Hobby Lobby Available Brookside Homes Rent-A-Center Mitch Kicks Advance Auto Parts Staples Available Holiday Hair Verizon Wireless European Nails & Spa South Jersey Federal Credit | \$F<br>19,568<br>27,951<br>55,039<br>5,974<br>2,000<br>2,500<br>4,000<br>10,290<br>20,555<br>9,900<br>5,012<br>1,500<br>2,500<br>2,500<br>2,432 |
|-----------------------------------------------------------------------------------------------------------------------------------|---------------------------------------------------------------------------------------------------------------------------------------------------------------------------------------------------------------------------------|-------------------------------------------------------------------------------------------------------------------------------------------------|
| 15<br>0016<br>0017<br>0018<br>0019<br>0020<br>0021<br>0022<br>0023<br>0024<br>0025<br>0026                                        | Union Sally Beauty Supply PA Wine & Spirits Giant Food Stores Kay Jewelers Great Clips Venice Pizza Elite Games Crumbl Cookies Rite Aid Truist Bank Red Lobster MedExpress Urgent Care                                          | 1,280<br>9,056<br>66,935<br>3,000<br>1,203<br>1,200<br>1,000<br>1,600<br>10,908<br>4,515<br>8,355<br>6,000                                      |