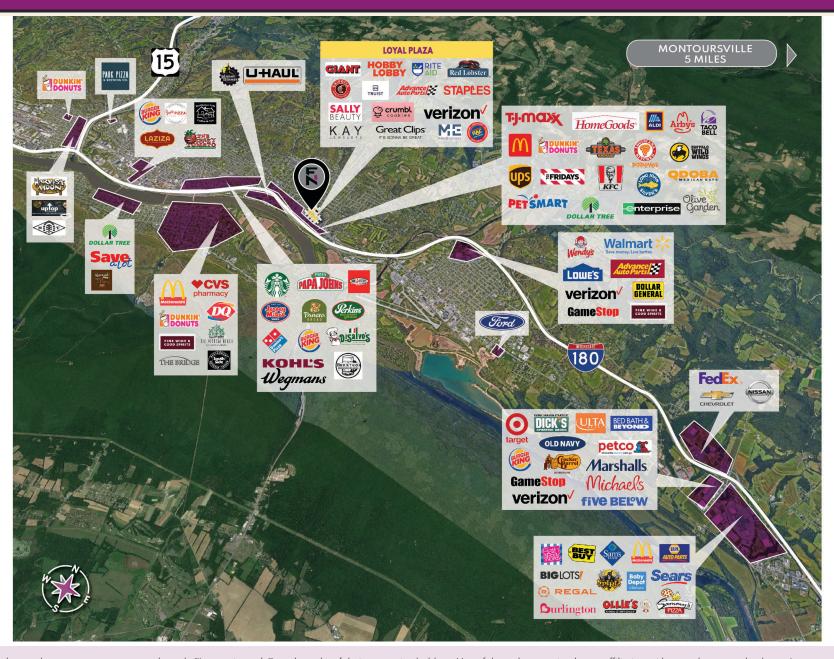

## **PROPERTY FEATURES**

- Loyal Plaza is a 286,773 SF shopping center anchored by a 66,935 square-foot Giant Food Store.
- The Shopping center features a high-quality national tenant roster including a brand-new Hobby Lobby and Planet Fitness plus a Rite Aid, Advance Auto Parts, and Truist Bank.
- Loyal Plaza is well-positioned and services a highly captive trade area.
- The property is in an ideal infill location with proximity to the highly trafficked intersection of Route 15 and I-180, which sees over 50,000 vehicles per day and provides access to major metropolitan markets such as Pittsburgh and Philadelphia.